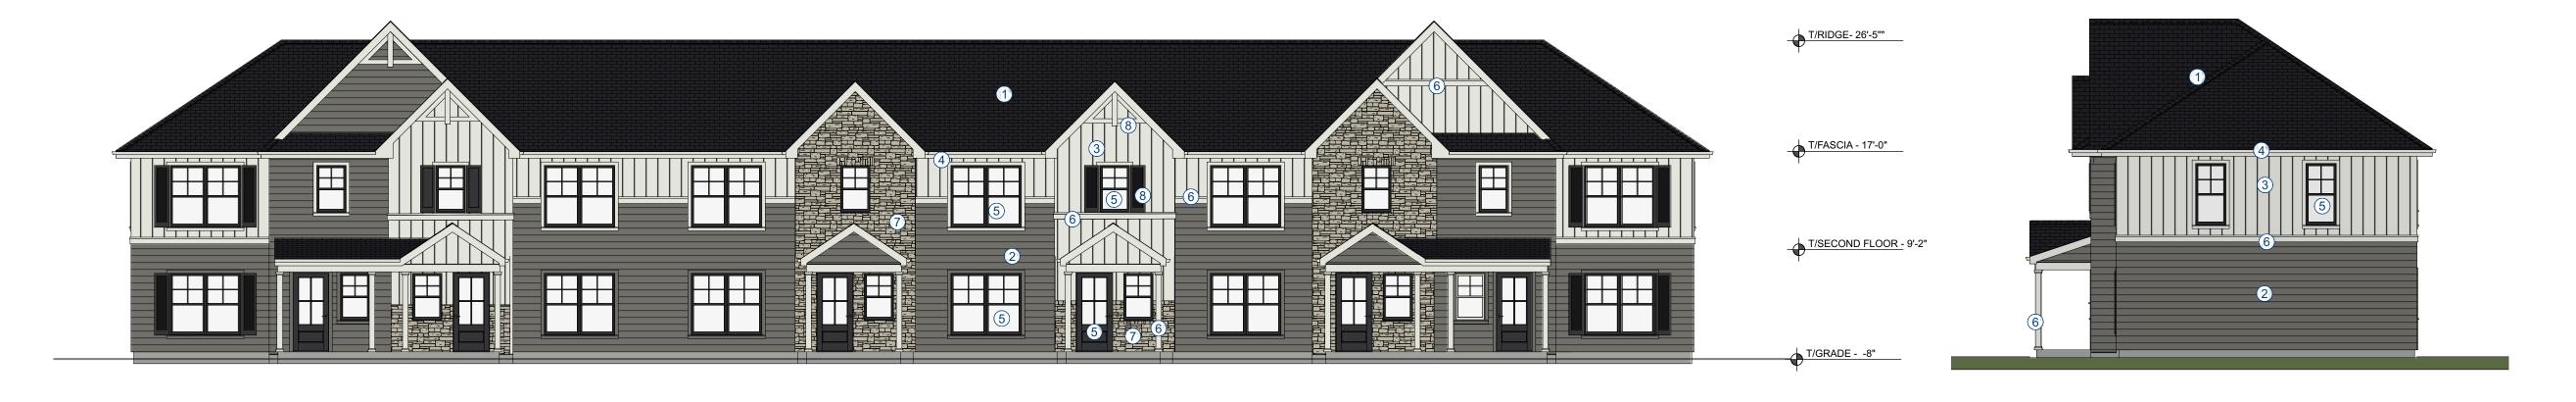

44 garage units, located along the east side of the site. The number of parking spaces provided exceeds the parking requirement for 90 units, which is 135 spaces.

The exterior materials for the proposed two-story buildings are fiber cement board siding and stone veneer. The elevations contain less brick or stone than the Zoning Ordinance requires for multi-family structures (per Section 47-17.30(E), at least 100 percent of the front elevations and 50 percent of the side and rear elevations of multi-family buildings shall be comprised of brick or stone), so the PUD includes a variation from the residential design standards. Staff believes the elevations are acceptable and are consistent with other developments in the City. Architectural elevations, floor plans, landscaping plans, and a tree survey are attached. A narrative with phasing, financing, and marketing information is also attached.

The site is located adjacent to an industrial property containing a concrete ready-mix plant (Prairie Materials) and a manufacturing facility (Knauer Industries). The access to the property containing these facilities is a private concrete road that runs east-west along the north side of the subject site. The subject property contains an ingress / egress easement for this access road. The proposed development will also use this access road – the townhome buildings will be served by a new private road that loops off the existing road. The proposed garage buildings are designed as a buffer between the industrial property and the townhome development. The two garage buildings are located along the east property line and have a high rear roof to create the tallest barrier possible on the one-story garages. The main elevation of the garage buildings will complement the townhome buildings, while the rear elevation facing the adjacent concrete plant will use EIFS for the exterior material.