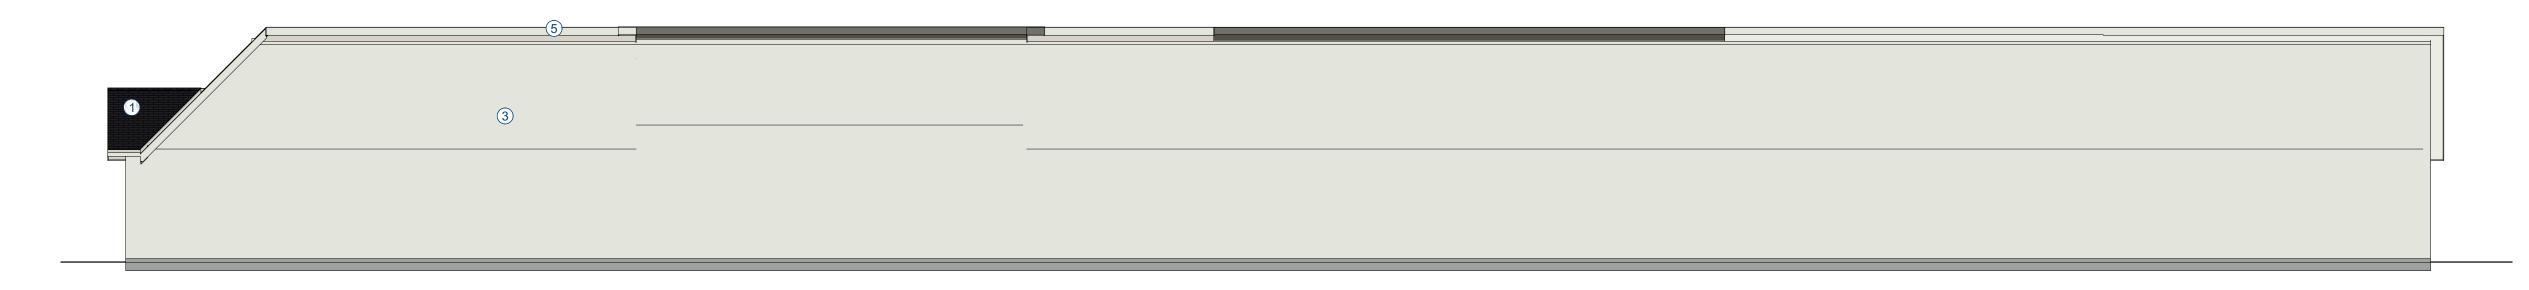

|   | NOTE SCHEDULE |                                        |  |
|---|---------------|----------------------------------------|--|
|   | 1             | ASPHALT SHINGLES                       |  |
|   | 2             | 7" LAP SIDING - FIBER CEMENT           |  |
|   | 3             | EIFS                                   |  |
| 4 |               | FIBER CEMENT FASCIA W/ ALUMINUM GUTTER |  |
|   | 5             | TRIM - FIBER CEMENT                    |  |
|   | 6             | FIBERGLASS GARAGE DOOR                 |  |
| 7 |               | STONE VENEER                           |  |
|   | 8             | PVC ACCESSORY - VENT                   |  |
|   |               |                                        |  |

REAR ELEVATION

3100 N. LAKE SHORE DRIVE CHICAGO, ILLINOIS, 60657 773-975-7366 georgetrandel@att.net

WNHOMES

SHEET NUMBER

| TREE_NUMBER | SPECIES                      | DBH       |
|-------------|------------------------------|-----------|
| 2           | MULBERRY-SPP<br>MULBERRY-SPP | 12<br>4X8 |
| 3           | MULBERRY-SPP                 | 12        |
| 4           | MULBERRY-SPP                 | 15        |
| 5           | ELM-SIBERIAN                 | 6         |
| 6<br>7      | ELM-SIBERIAN<br>ELM-SIBERIAN | 10<br>10  |
| 8           | ELM-SIBERIAN                 | 6         |
| 9           | ELM-SIBERIAN                 | 10        |
| 10          | ELM-SIBERIAN                 | 10        |
| 11          | ELM-SIBERIAN                 | 6         |
| 12<br>13    | MULBERRY-SPP<br>ELM-SIBERIAN | 6<br>8    |
| 14          | ELM-SIBERIAN                 | 8         |
| 15          | ELM-SIBERIAN                 | 6         |
| 16          | CEDAR                        | 6         |
| 17          | ELM-SIBERIAN                 | 6         |
| 18<br>19    | ELM-SIBERIAN<br>ELM-AMERICAN | 8         |
| 20          | ELM-SIBERIAN                 | 8         |
| 21          | GREEN ASH                    | 10        |
| 22          | ELM-SIBERIAN                 | 10        |
| 23          | ELM-SIBERIAN                 | 10        |
| 24<br>25    | ELM-SIBERIAN<br>ELM-SIBERIAN | 5<br>6    |
| 26          | ELM-SIBERIAN                 | 6         |
| 27          | ELM-SIBERIAN                 | 8         |
| 28          | MULBERRY-SPP                 | 8         |
| 29          | ELM-SIBERIAN                 | 9         |
| 30          | ELM-SIBERIAN                 | 6         |
| 31<br>32    | ELM-SIBERIAN<br>ELM-SIBERIAN | 8         |
| 33          | ELM-SIBERIAN                 | 6         |
| 34          | ELM-SIBERIAN                 | 6         |
| 35          | ELM-SIBERIAN                 | 10        |
| 36          | ELM-SIBERIAN                 | 6         |
| 37<br>38    | ELM-SIBERIAN<br>ELM-SIBERIAN | 8<br>8    |
| 38          | ELM-SIBERIAN                 | 6         |
| 40          | ELM-SIBERIAN                 | 6         |
| 41          | ELM-SIBERIAN                 | 6         |
| 42          | ELM-SIBERIAN                 | 8         |
| 43          | ELM-SIBERIAN<br>ELM-SIBERIAN | 8<br>6    |
| 45          | ELM-SIBERIAN                 | 6         |
| 46          | ELM-SIBERIAN                 | 6         |
| 47          | ELM-SIBERIAN                 | 10        |
| 48          | ELM-SIBERIAN                 | 8         |
| 49<br>50    | ELM-SIBERIAN<br>ELM-SIBERIAN | 8<br>8    |
| 51          | ELM-SIBERIAN                 | 6         |
| 52          | ELM-SIBERIAN                 | 10        |
| 53          | ELM-SIBERIAN                 | 8         |
| 54<br>55    | ELM-SIBERIAN<br>ELM-SIBERIAN | 6         |
| 56          | ELM-SIBERIAN                 | 6         |
| 57          | ELM-SIBERIAN                 | 6         |
| 58          | ELM-SIBERIAN                 | 6         |
| 59          | ELM-SIBERIAN                 | 6         |
| 60<br>61    | ELM-SIBERIAN<br>ELM-SIBERIAN | 8<br>6    |
| 62          | ELM-SIBERIAN                 | 6         |
| 63          | ELM-SIBERIAN                 | 7         |
| 64          | ELM-SIBERIAN                 | 6         |
| 65          | ELM-SIBERIAN                 | 6         |
| 66<br>67    | ELM-SIBERIAN<br>ELM-SIBERIAN | 10<br>6   |
| 68          | ELM-SIBERIAN                 | 6         |
| 69          | ELM-SIBERIAN                 | 8         |
| 70          | ELM-SIBERIAN                 | 6         |
| 71          | ELM-SIBERIAN                 | 6         |
| 72<br>73    | ELM-SIBERIAN<br>ELM-SIBERIAN | 10<br>6   |
| 74          | ELM-SIBERIAN                 | 8         |
| 75          | ELM-SIBERIAN                 | 6         |
| 76          | ELM-SIBERIAN                 | 6         |
| 77          | ELM-SIBERIAN                 | 6         |
| 78<br>79    | ELM-SIBERIAN<br>ELM-SIBERIAN | 8<br>7    |
| 80          | ELM-SIBERIAN                 | 3         |
| 81          | ELM-SIBERIAN                 | 6         |
| 82          | ELM-SIBERIAN                 | 6         |
| 83<br>84    | ELM-SIBERIAN<br>ELM-SIBERIAN | 6<br>8    |
| 85          | ELM-SIBERIAN                 | 6         |
| 86          | ELM-SIBERIAN                 | 6         |
| 87          | ELM-SIBERIAN                 | 6         |
| 88          | ELM-SIBERIAN                 | 6         |
| 89<br>90    | ELM-SIBERIAN<br>ELM-SIBERIAN | 8<br>6    |
| 90          | ELM-SIBERIAN                 | 6         |
| 92          | CEDAR                        | 6         |
| 93          | ELM-SIBERIAN                 | 6         |
| 94          | ELM-SIBERIAN                 | 6         |
| 95<br>96    | ELM-SIBERIAN<br>ELM-SIBERIAN | 6<br>8    |
| 97          | ELM-SIBERIAN                 | 6         |
| 98          | CEDAR                        | 6         |
| 99          | ELM-SIBERIAN                 | 8         |
|             | F1 5 4 5                     | _         |
| 100         | ELM-SIBERIAN<br>ELM-SIBERIAN | 6<br>8    |