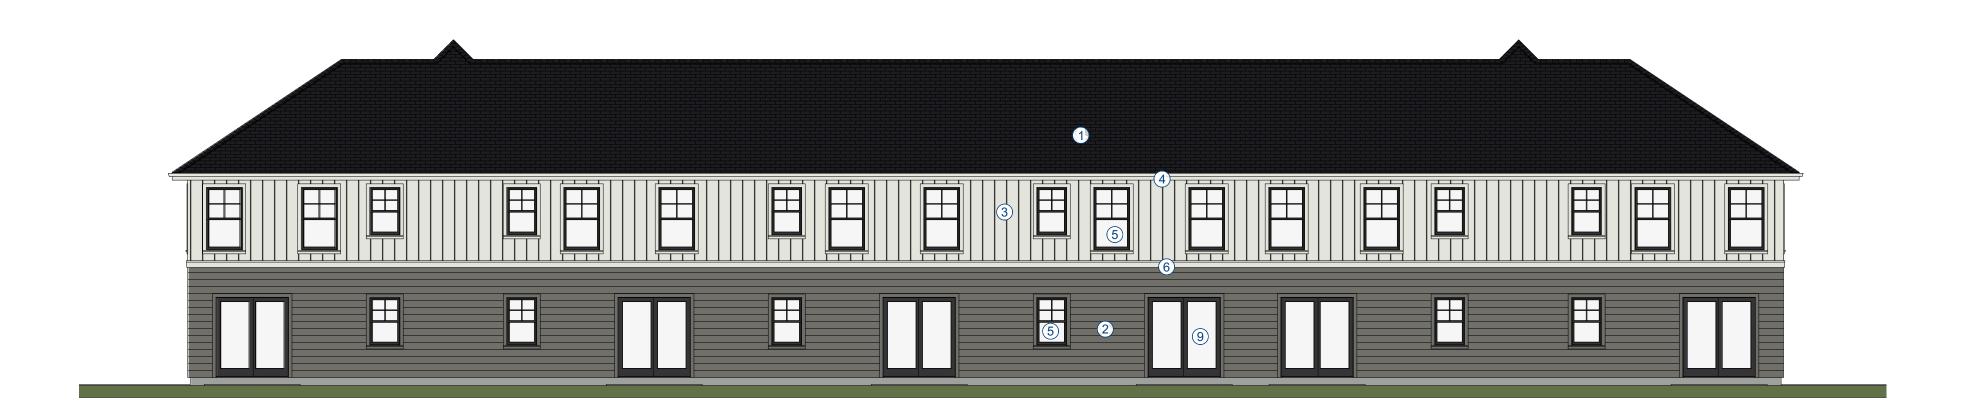

44 garage units, located along the east side of the site. The number of parking spaces provided exceeds the parking requirement for 90 units, which is 135 spaces.

The exterior materials for the proposed two-story buildings are fiber cement board siding and stone veneer. The elevations contain less brick or stone than the Zoning Ordinance requires for multi-family structures (per Section 47-17.30(E), at least 100 percent of the front elevations and 50 percent of the side and rear elevations of multi-family buildings shall be comprised of brick or stone), so the PUD includes a variation from the residential design standards. Staff believes the elevations are acceptable and are consistent with other developments in the City. Architectural elevations, floor plans, landscaping plans, and a tree survey are attached. A narrative with phasing, financing, and marketing information is also attached.

The site is located adjacent to an industrial property containing a concrete ready-mix plant (Prairie Materials) and a manufacturing facility (Knauer Industries). The access to the property containing these facilities is a private concrete road that runs east-west along the north side of the subject site. The subject property contains an ingress / egress easement for this access road. The proposed development will also use this access road – the townhome buildings will be served by a new private road that loops off the existing road. The proposed garage buildings are designed as a buffer between the industrial property and the townhome development. The two garage buildings are located along the east property line and have a high rear roof to create the tallest barrier possible on the one-story garages. The main elevation of the garage buildings will complement the townhome buildings, while the rear elevation facing the adjacent concrete plant will use EIFS for the exterior material.