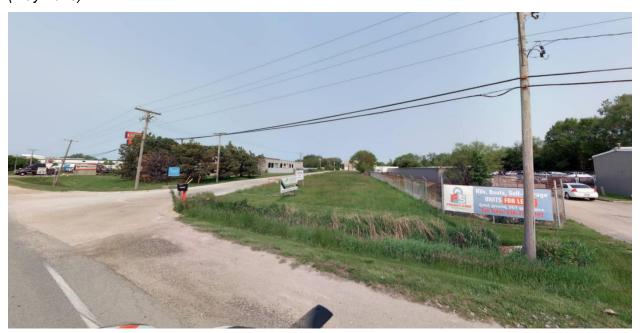

# A-2-25a & PUD-3-25a

 Property in Question / Propiedad en cuestión
 600' Public Notification Boundary / Límite de notificación pública de 600 ft (180 m)

Figure 1: Subject site entrance off of NE Frontage Road, view east from NE Frontage Road (May 2023)