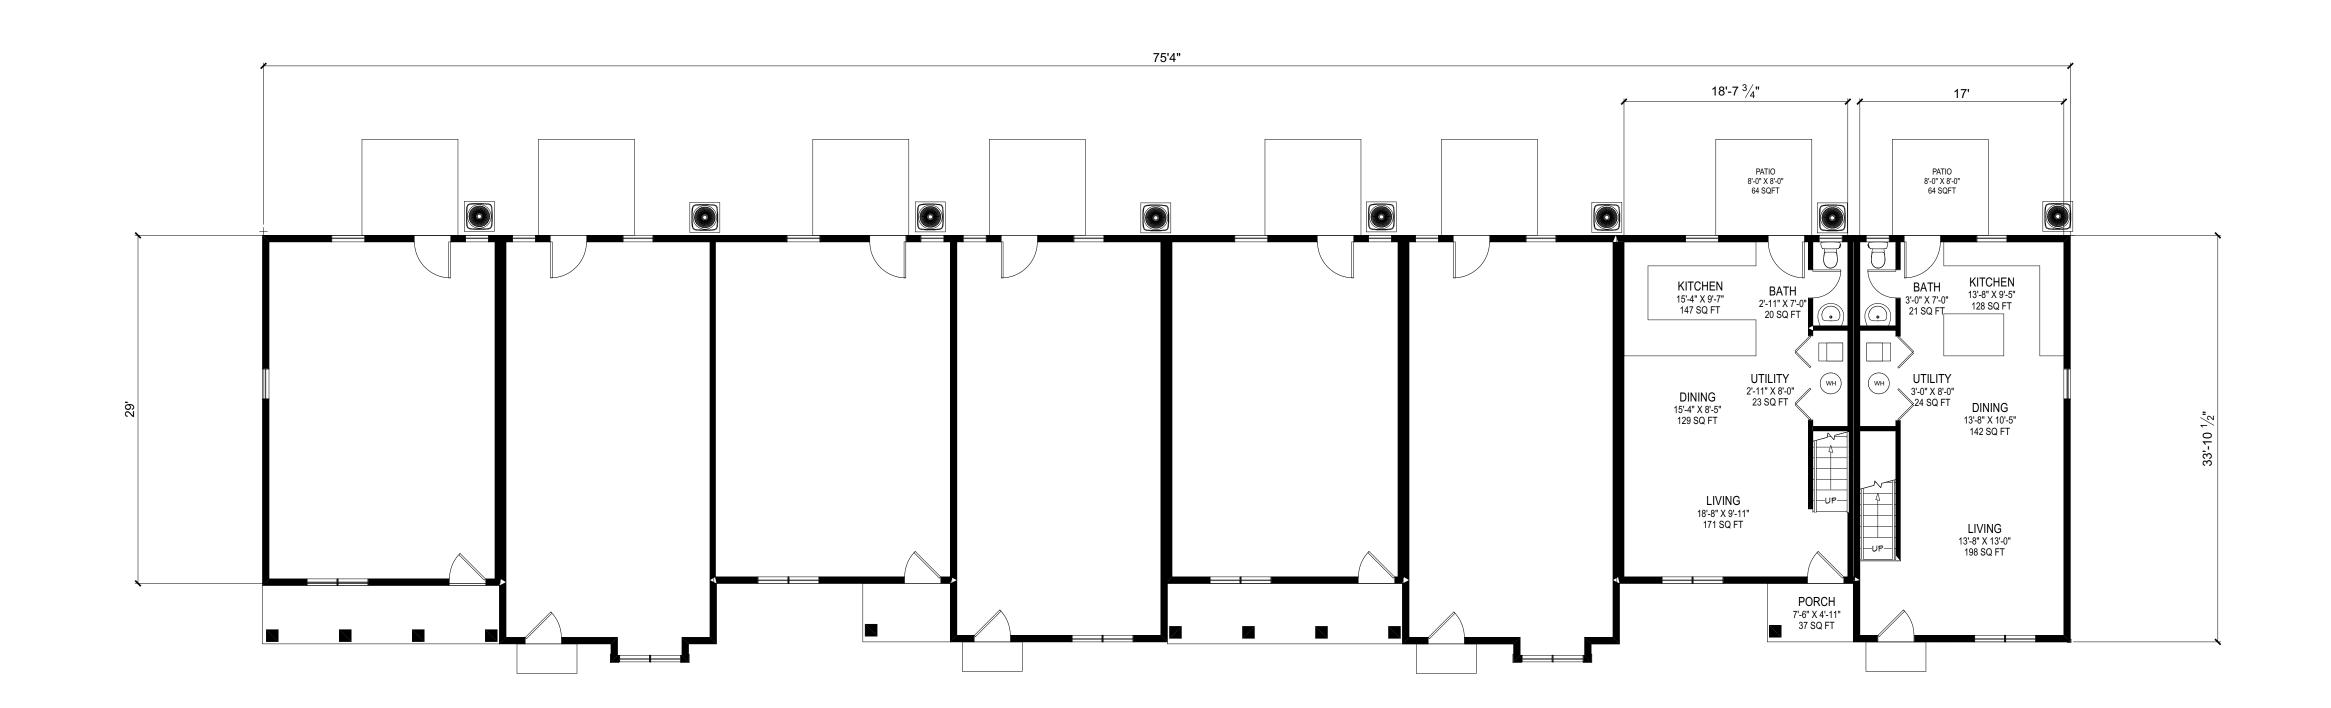

<u>SPECIAL INFORMATION</u>: The Planned Unit Development of The Preserve Townhomes consists of 90 townhome units on approximately 8.47 acres. There are fourteen townhome buildings: seven 8-unit buildings, four 6-unit buildings, two 3-unit buildings, and one 4-unit building. The density for the development is 10.6 units per acre; the requested zoning classification is R-5 (multi-family residential) zoning, which permits a density of 10 units per acre. As part of the PUD, the petitioner is requesting a variation to slightly exceed the density permitted in the R-5 district.

The two-story townhome units range from around 1150 to 1200 square feet and will each contain two bedrooms and two bathrooms. Units would be sold to individual owners. The petitioner anticipates that the sale price for each unit will be less than \$300,000, not including the garage units which would be sold separately. The development will have a homeowner's association which will be responsible for maintenance of all common areas. The proposal includes 180 surface parking spaces, located in front of the buildings, and

44 garage units, located along the east side of the site. The number of parking spaces provided exceeds the parking requirement for 90 units, which is 135 spaces.

The exterior materials for the proposed two-story buildings are fiber cement board siding and stone veneer. The elevations contain less brick or stone than the Zoning Ordinance requires for multi-family structures (per Section 47-17.30(E), at least 100 percent of the front elevations and 50 percent of the side and rear elevations of multi-family buildings shall be comprised of brick or stone), so the PUD includes a variation from the residential design standards. Staff believes the elevations are acceptable and are consistent with other developments in the City. Architectural elevations, floor plans, landscaping plans, and a tree survey are attached. A narrative with phasing, financing, and marketing information is also attached.