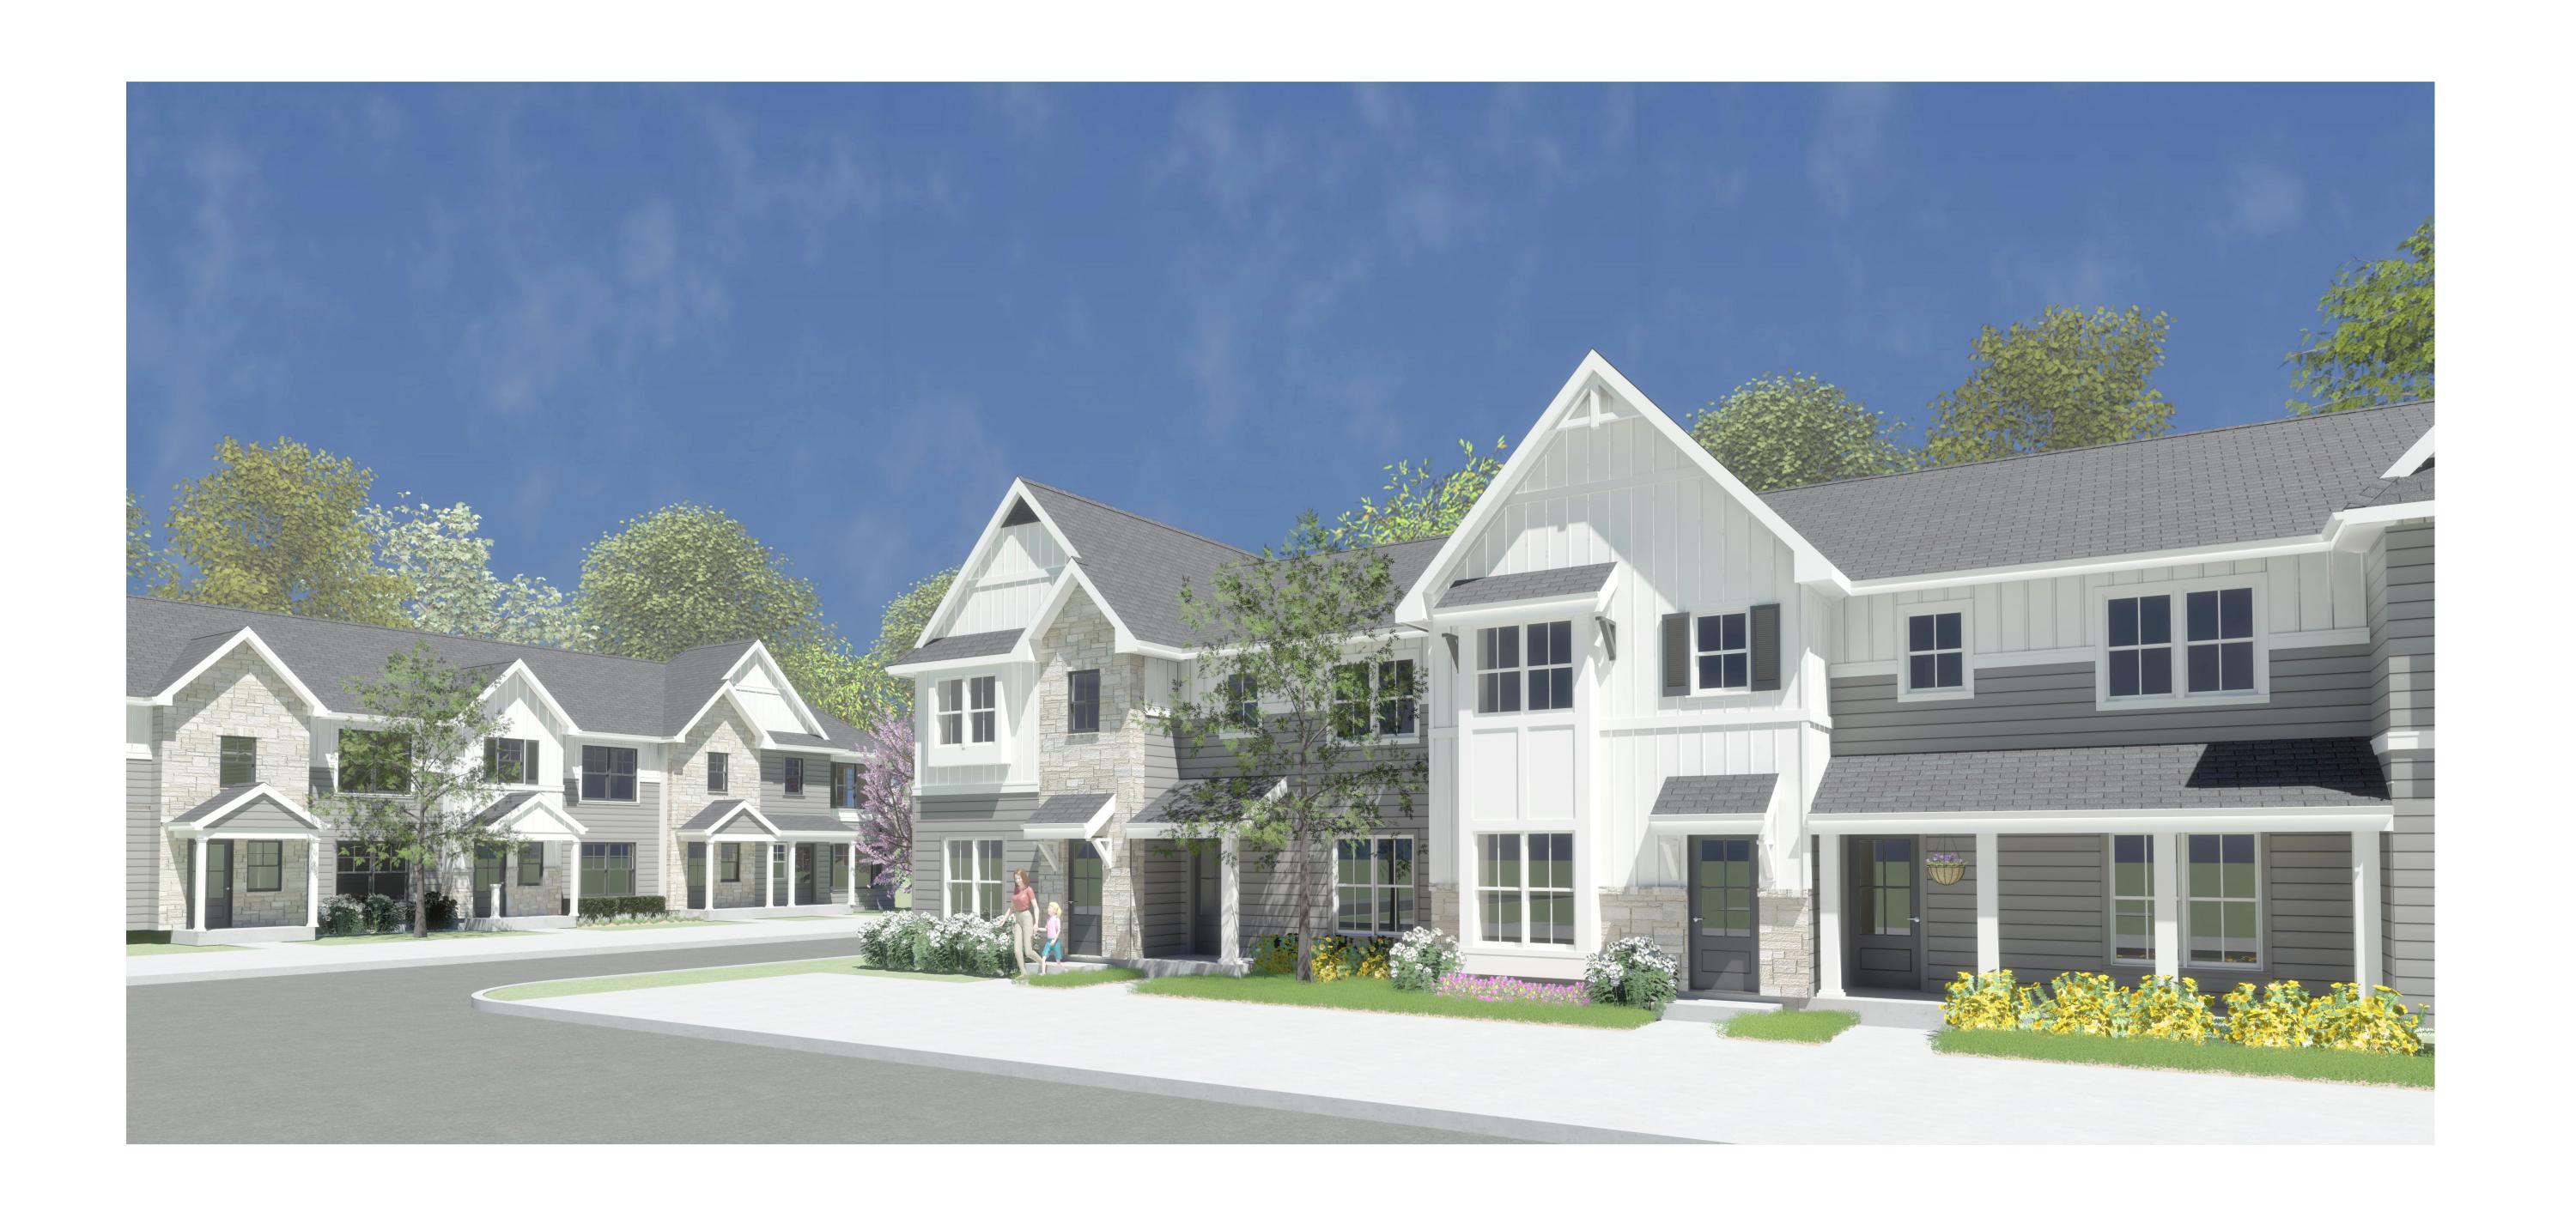

The two-story townhome units range from around 1150 to 1200 square feet and will each contain two bedrooms and two bathrooms. Units would be sold to individual owners. The petitioner anticipates that the sale price for each unit will be less than \$300,000, not including the garage units which would be sold separately. The development will have a homeowner's association which will be responsible for maintenance of all common areas. The proposal includes 180 surface parking spaces, located in front of the buildings, and

44 garage units, located along the east side of the site. The number of parking spaces provided exceeds the parking requirement for 90 units, which is 135 spaces.

The exterior materials for the proposed two-story buildings are fiber cement board siding and stone veneer. The elevations contain less brick or stone than the Zoning Ordinance requires for multi-family structures (per Section 47-17.30(E), at least 100 percent of the front elevations and 50 percent of the side and rear elevations of multi-family buildings shall be comprised of brick or stone), so the PUD includes a variation from the residential design standards. Staff believes the elevations are acceptable and are consistent with other developments in the City. Architectural elevations, floor plans, landscaping plans, and a tree survey are attached. A narrative with phasing, financing, and marketing information is also attached.