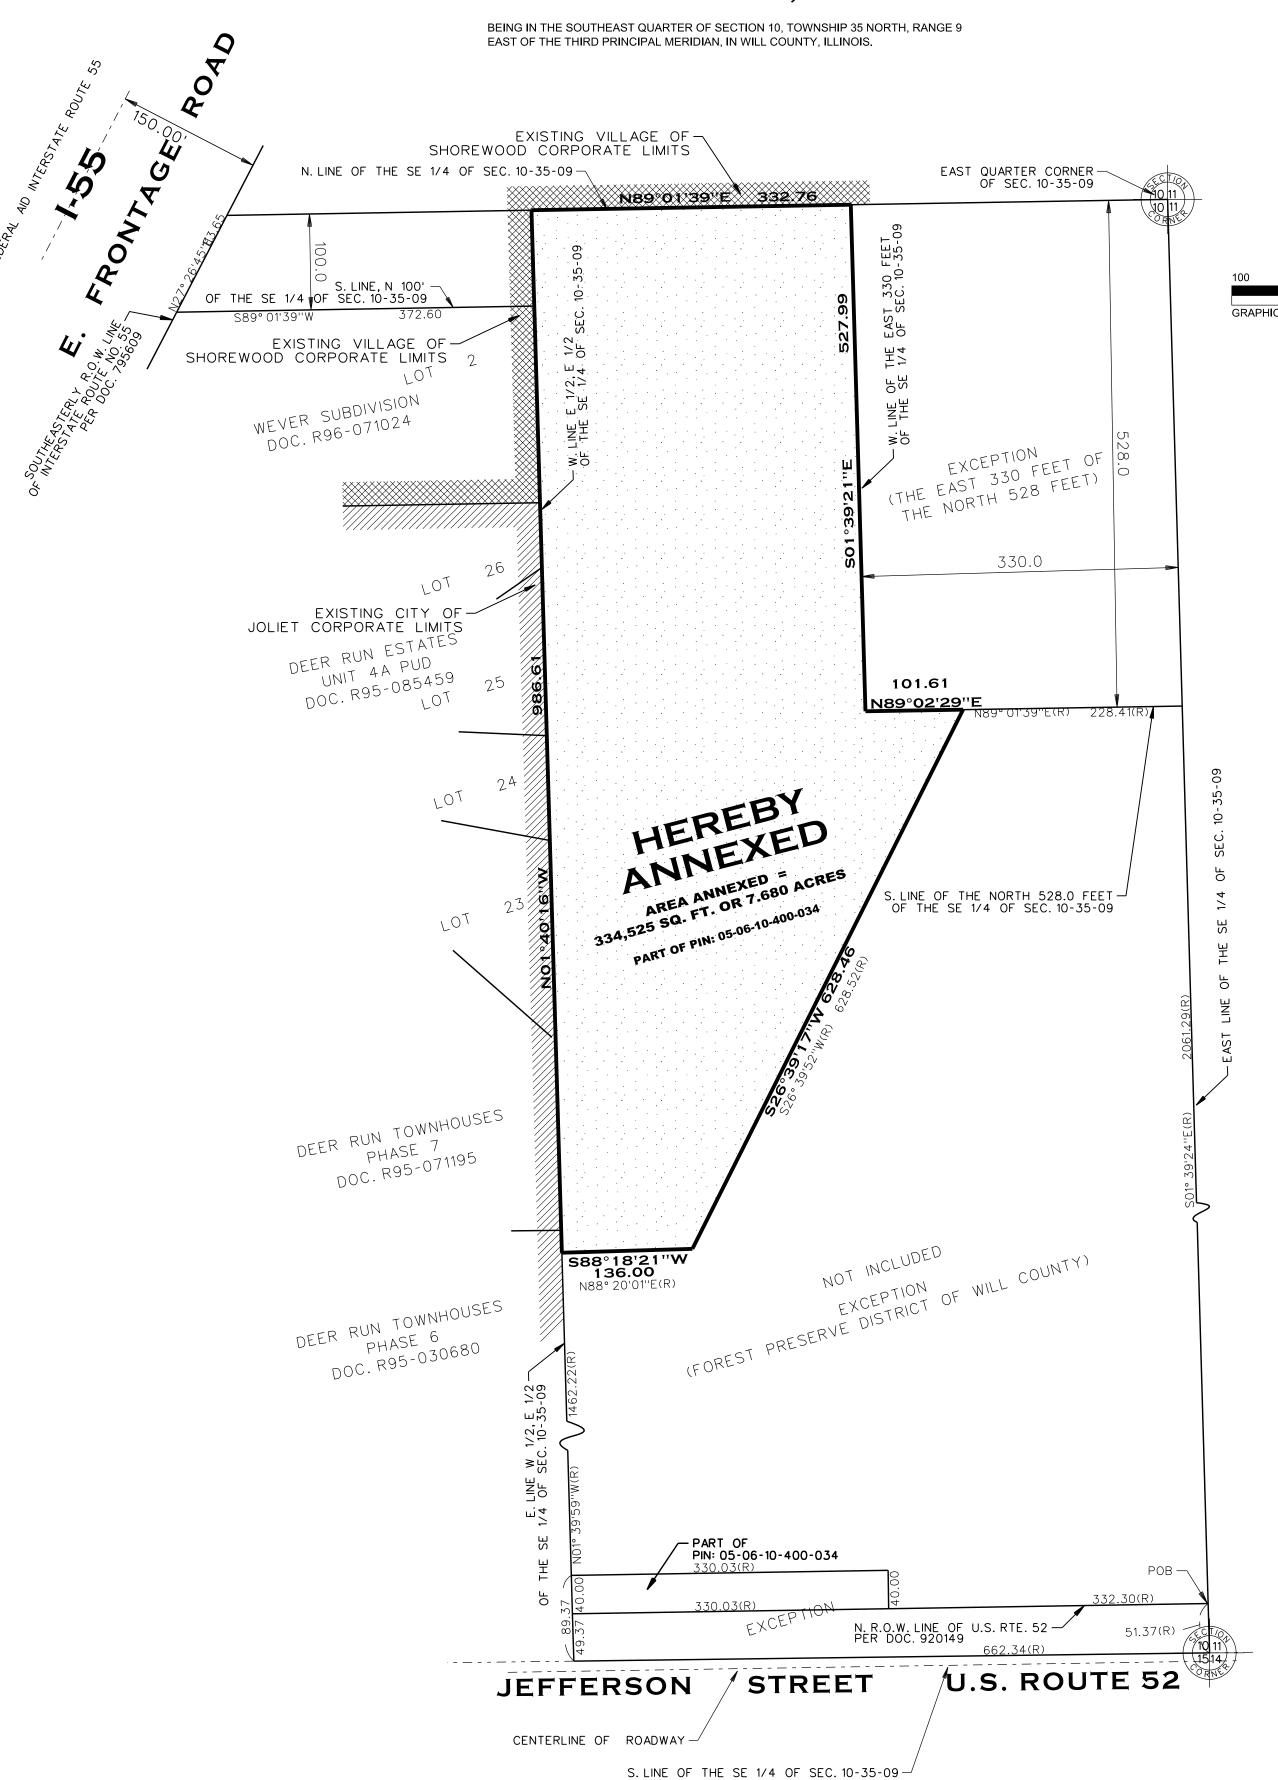

# LEGAL DESCRIPTION OF LAND BEING ANNEXED TO THE CITY OF JOLIET

THE EAST HALF OF THE EAST HALF OF THE SOUTHEAST QUARTER OF SECTION 10, TOWNSHIP 35 NORTH, RANGE 9 EAST OF THE THIRD PRINCIPAL MERIDIAN, IN WILL COUNTY, ILLINOIS.

EXCEPTING THEREFROM THE FOLLOWING TRACTS OF LAND:

THAT PART OF THE EAST HALF OF THE EAST HALF OF THE SOUTHEAST QUARTER OF SECTION 10, TOWNSHIP 35 NORTH, RANGE 9 EAST OF THE THIRD PRINCIPAL MERIDIAN DESCRIBED AS FOLLOWS:

BEGINNING AT THE INTERSECTION OF THE NORTH LINE OF U.S. ROUTE 52 (JEFFERSON STREET) PER DOCUMENT WEST ALONG SAID NORTH LINE OF U.S. ROUTE 52, A DISTANCE OF 332.30 FEET TO A POINT ON A LINE THAT IS 330.00 FEET EAST OF, AS MEASURED AT RIGHT ANGLES TO, AND PARALLEL WITH THE WEST LINE OF THE EAST HALF OF THE EAST HALF OF SAID SOUTHEAST QUARTER; THENCE NORTH 01 DEGREES 39 MINUTES 59 SECONDS WEST ALONG SAID PARALLEL LINE, A DISTANCE OF 40.00 FEET TO A POINT ON A LINE THAT IS 40.00 FEET NORTH OF, AS MEASURED AT RIGHT ANGLES TO, AND PARALLEL WITH THE NORTH LINE OF U.S. ROUTE 52; THENCE SOUTH 89 DEGREES 04 MINUTES 37 SECONDS WEST ALONG SAID PARALLEL LINE, A DISTANCE OF 330.03 FEET TO A POINT ON THE WEST LINE OF THE EAST HALF OF THE EAST HALF OF SAID SOUTHEAST QUARTER; THENCE NORTH 01 DEGREES 39 MINUTES 59 SECONDS WEST ALONG SAID WEST LINE, A DISTANCE OF 1462.22 FEET; THENCE NORTH 88 DEGREES 20 MINUTES 01 SECONDS EAST, A DISTANCE OF 136.00 FEET; THENCE NORTH 26 DEGREES 39 MINUTES 52 SECONDS EAST, 628.52 FEET TO A POINT ON A LINE THAT IS 528.00 FEET SOUTH OF, AS MEASURED AT RIGHT ANGLES TO AND PARALLEL WITH THE NORTH LINE OF SAID SOUTHEAST QUARTER; THENCE NORTH 89 DEGREES 01 MINUTES 39 SECONDS EAST ALONG SAID PARALLEL LINE, A DISTANCE OF 228.41 FEET TO A POINT ON THE EAST LINE OF THE SOUTHEAST QUARTER OF SECTION 10; THENCE SOUTH 01 DEGREES 39 MINUTES 20 SECONDS EAST ALONG SAID EAST LINE, A DISTANCE OF 2061.29 FEET TO THE POINT OF BEGINNING, IN WILL COUNTY, ILLINOIS.

THE EAST 330 FEET OF THE NORTH 528 FEET OF THE SOUTHEAST QUARTER OF SECTION 10, TOWNSHIP 35 NORTH, RANGE 9 EAST OF THE THIRD PRINCIPAL MERIDIAN, IN WILL COUNTY, ILLINOIS.

THAT PART OF THE EAST HALF OF THE EAST HALF OF THE SOUTHEAST QUARTER OF SECTION 10, TOWNSHIP 35 NORTH, RANGE 9 EAST OF THE THIRD PRINCIPAL MERIDIAN DESCRIBED AS FOLLOWS:

BEGINNING AT THE INTERSECTION OF THE NORTH LINE OF U.S. ROUTE 52 (JEFFERSON STREET) PER DOCUMENT 920149 AND THE EAST LINE OF SAID SOUTHEAST QUARTER; THENCE SOUTH 89 DEGREES 04 MINUTES 37 SECONDS WEST ALONG SAID NORTH LINE OF U.S. ROUTE 52, A DISTANCE OF 332.30 FEET TO A POINT ON A LINE THAT IS 330.00 FEET EAST OF, AS MEASURED AT RIGHT ANGLES TO, AND PARALLEL WITH THE WEST LINE OF THE EAST HALF OF THE EAST HALF OF AS MEASURED AT RIGHT ANGLES TO, AND FARALLEL WITH THE WEST LINE OF THE EAST HALF OF SAID SOLUTION OF THE EAST HALF OF THE EAST HALF OF THE EAST HALF OF SAID SOLUTION OF THE EAST HALF OF THE EAST HA HALF OF THE EAST HALF OF SAID SOUTHEAST QUARTER; THENCE SOUTH 01 DEGREES 39 MINUTES 59 SECONDS EAST ALONG SAID WEST LINE A DISTANCE OF 89.37 FEET TO A POINT ON THE SOUTH LINE OF THE SOUTHEAST QUARTER; THENCE NORTH 89 DEGREES 15 MINUTES 19 SECONDS EAST ALONG THE SOUTH LINE OF THE SOUTHEAST QUARTER A DISTANCE OF 662.34 FEET TO THE SOUTHEAST CORNER OF SAID SECTION 10; THENCE NORTH 01 DEGREES 39 MINUTES 24 SECONDS WEST ALONG THE EAST LINE OF SOUTHEAST QUARTER OF SECTION 10 A DISTANCE OF 51.37 FEET TO THE POINT OF BEGINNING, IN WILL COUNTY, ILLINOIS.