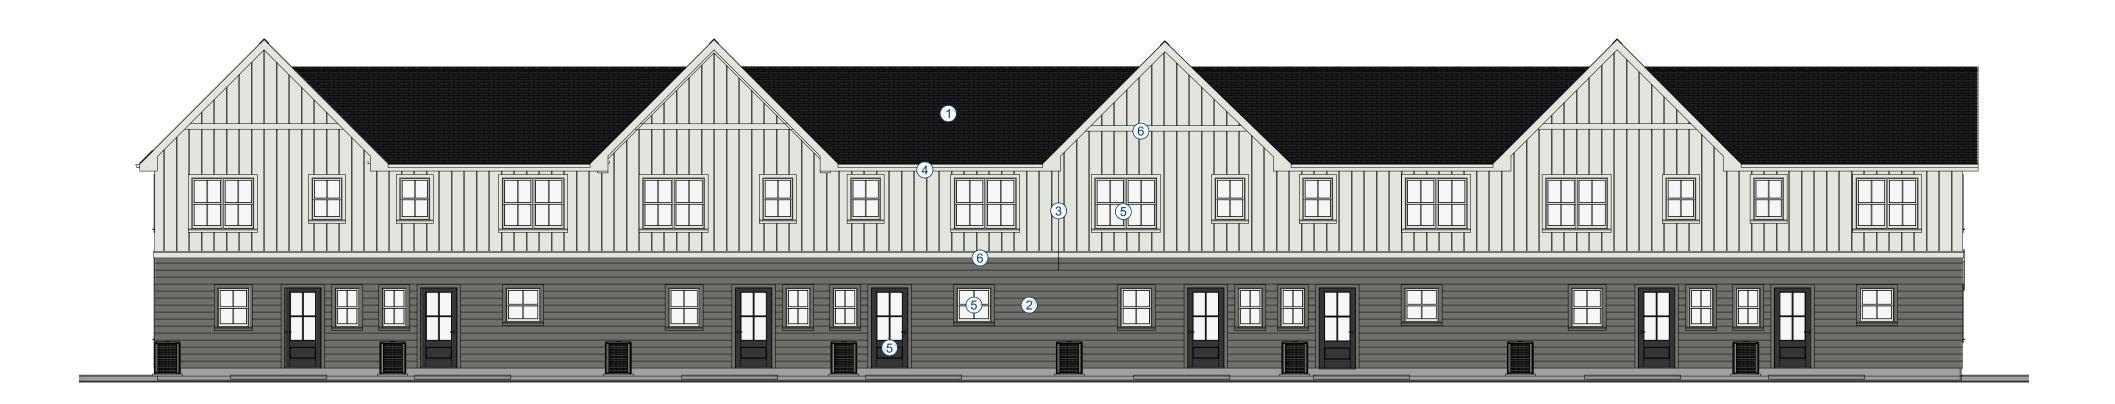

<u>SPECIAL INFORMATION</u>: The Planned Unit Development of The Preserve Townhomes consists of 90 townhome units on approximately 8.47 acres. There are fourteen townhome buildings: seven 8-unit buildings, four 6-unit buildings, two 3-unit buildings, and one 4-unit building. The density for the development is 10.6 units per acre; the requested zoning classification is R-5 (multi-family residential) zoning, which permits a density of 10 units per acre. As part of the PUD, the petitioner is requesting a variation to slightly exceed the density permitted in the R-5 district.

The two-story townhome units range from around 1150 to 1200 square feet and will each contain two bedrooms and two bathrooms. Units would be sold to individual owners. The petitioner anticipates that the sale price for each unit will be less than \$300,000, not including the garage units which would be sold separately. The development will have a homeowner's association which will be responsible for maintenance of all common areas. The proposal includes 180 surface parking spaces, located in front of the buildings, and

44 garage units, located along the east side of the site. The number of parking spaces provided exceeds the parking requirement for 90 units, which is 135 spaces.

The exterior materials for the proposed two-story buildings are fiber cement board siding and stone veneer. The elevations contain less brick or stone than the Zoning Ordinance requires for multi-family structures (per Section 47-17.30(E), at least 100 percent of the front elevations and 50 percent of the side and rear elevations of multi-family buildings shall be comprised of brick or stone), so the PUD includes a variation from the residential design standards. Staff believes the elevations are acceptable and are consistent with other developments in the City. Architectural elevations, floor plans, landscaping plans, and a tree survey are attached. A narrative with phasing, financing, and marketing information is also attached.