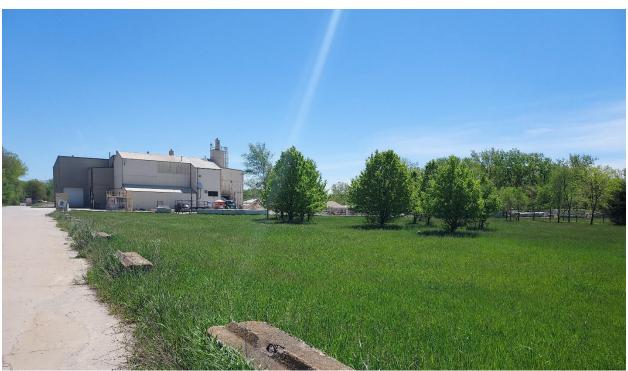

Figure 2: Private access driveway along the north side of the subject site, view east from NE Frontage Road (May 2024)

Figure 3: Subject site, view south from the private access drive (May 2024)

Figure 4: East side of site and adjacent concrete plant, view southeast from the private driveway (May 2024)