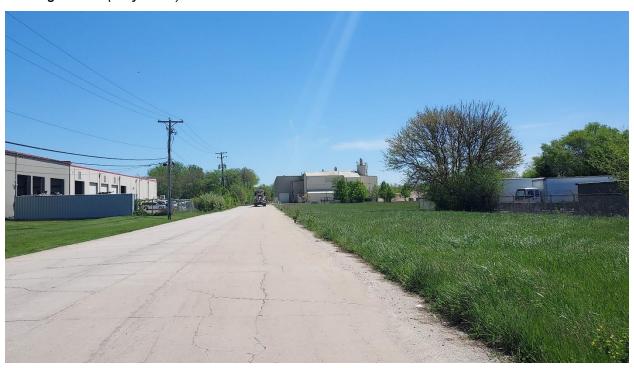

Figure 2: Private access driveway along the north side of the subject site, view east from NE Frontage Road (May 2024)

Figure 3: Subject site, view south from the private access drive (May 2024)

Figure 4: East side of site and adjacent concrete plant, view southeast from the private driveway (May 2024)