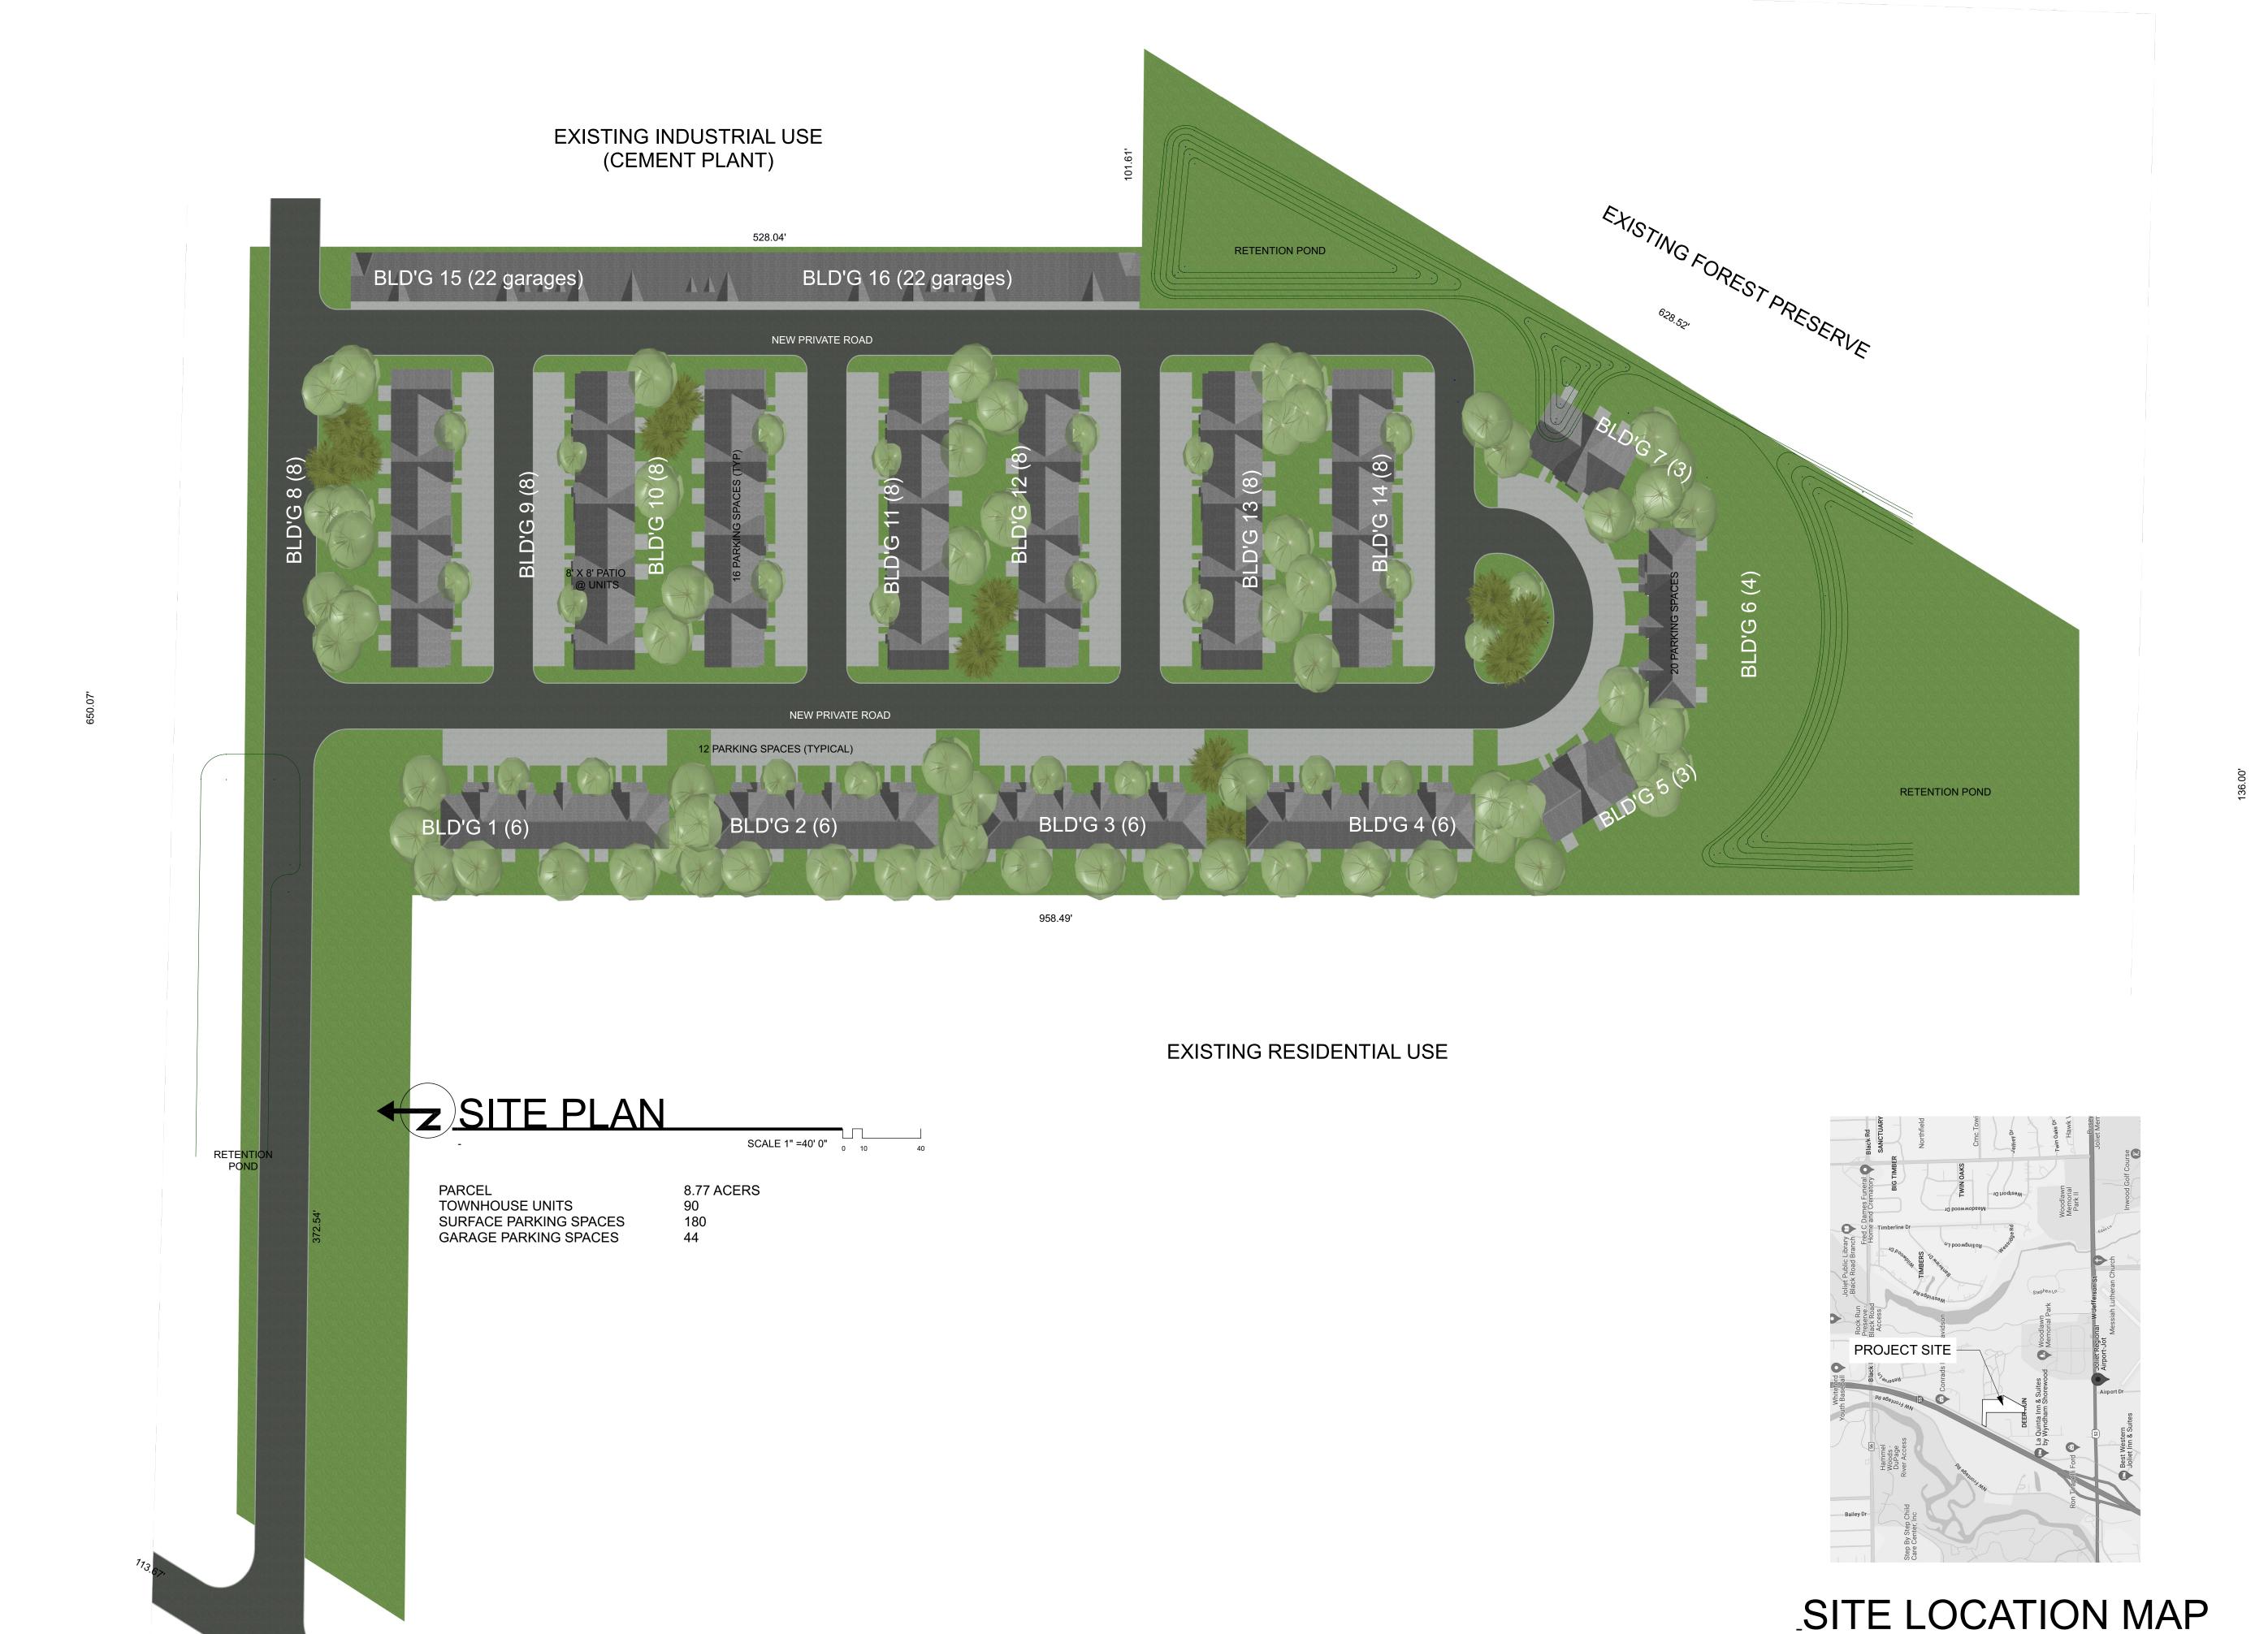

<u>SPECIAL INFORMATION</u>: The Planned Unit Development of The Preserve Townhomes consists of 90 townhome units on approximately 8.47 acres. There are fourteen townhome buildings: seven 8-unit buildings, four 6-unit buildings, two 3-unit buildings, and one 4-unit building. The density for the development is 10.6 units per acre; the requested zoning classification is R-5 (multi-family residential) zoning, which permits a density of 10 units per acre. As part of the PUD, the petitioner is requesting a variation to slightly exceed the density permitted in the R-5 district.

The two-story townhome units range from around 1150 to 1200 square feet and will each contain two bedrooms and two bathrooms. Units would be sold to individual owners. The petitioner anticipates that the sale price for each unit will be less than \$300,000, not including the garage units which would be sold separately. The development will have a homeowner's association which will be responsible for maintenance of all common areas. The proposal includes 180 surface parking spaces, located in front of the buildings, and

44 garage units, located along the east side of the site. The number of parking spaces provided exceeds the parking requirement for 90 units, which is 135 spaces.

The exterior materials for the proposed two-story buildings are fiber cement board siding and stone veneer. The elevations contain less brick or stone than the Zoning Ordinance requires for multi-family structures (per Section 47-17.30(E), at least 100 percent of the front elevations and 50 percent of the side and rear elevations of multi-family buildings shall be comprised of brick or stone), so the PUD includes a variation from the residential design standards. Staff believes the elevations are acceptable and are consistent with other developments in the City. Architectural elevations, floor plans, landscaping plans, and a tree survey are attached. A narrative with phasing, financing, and marketing information is also attached.

The site is located adjacent to an industrial property containing a concrete ready-mix plant (Prairie Materials) and a manufacturing facility (Knauer Industries). The access to the property containing these facilities is a private concrete road that runs east-west along the north side of the subject site. The subject property contains an ingress / egress easement for this access road. The proposed development will also use this access road – the townhome buildings will be served by a new private road that loops off the existing road. The proposed garage buildings are designed as a buffer between the industrial property and the townhome development. The two garage buildings are located along the east property line and have a high rear roof to create the tallest barrier possible on the one-story garages. The main elevation of the garage buildings will complement the townhome buildings, while the rear elevation facing the adjacent concrete plant will use EIFS for the exterior material.

The fourteen townhome buildings and two garage buildings would each be on their own lot, with outlots for the private drive and the three storm detention areas. Water and sewer connection fees, school donation fees, and development impact fees will be required for this development. The Joliet Park District has indicated that they will require a cash contribution in lieu of land dedication for this development. The amount of the cash contribution would be determined at the time of approval of the final Planned Unit Development. Troy School District 30-C has indicated that significant enrollment from this development could be difficult to accommodate due to the capacity of the local elementary school. The petitioner does not anticipate a high number of school-aged children within the proposed development due to the size of the units.