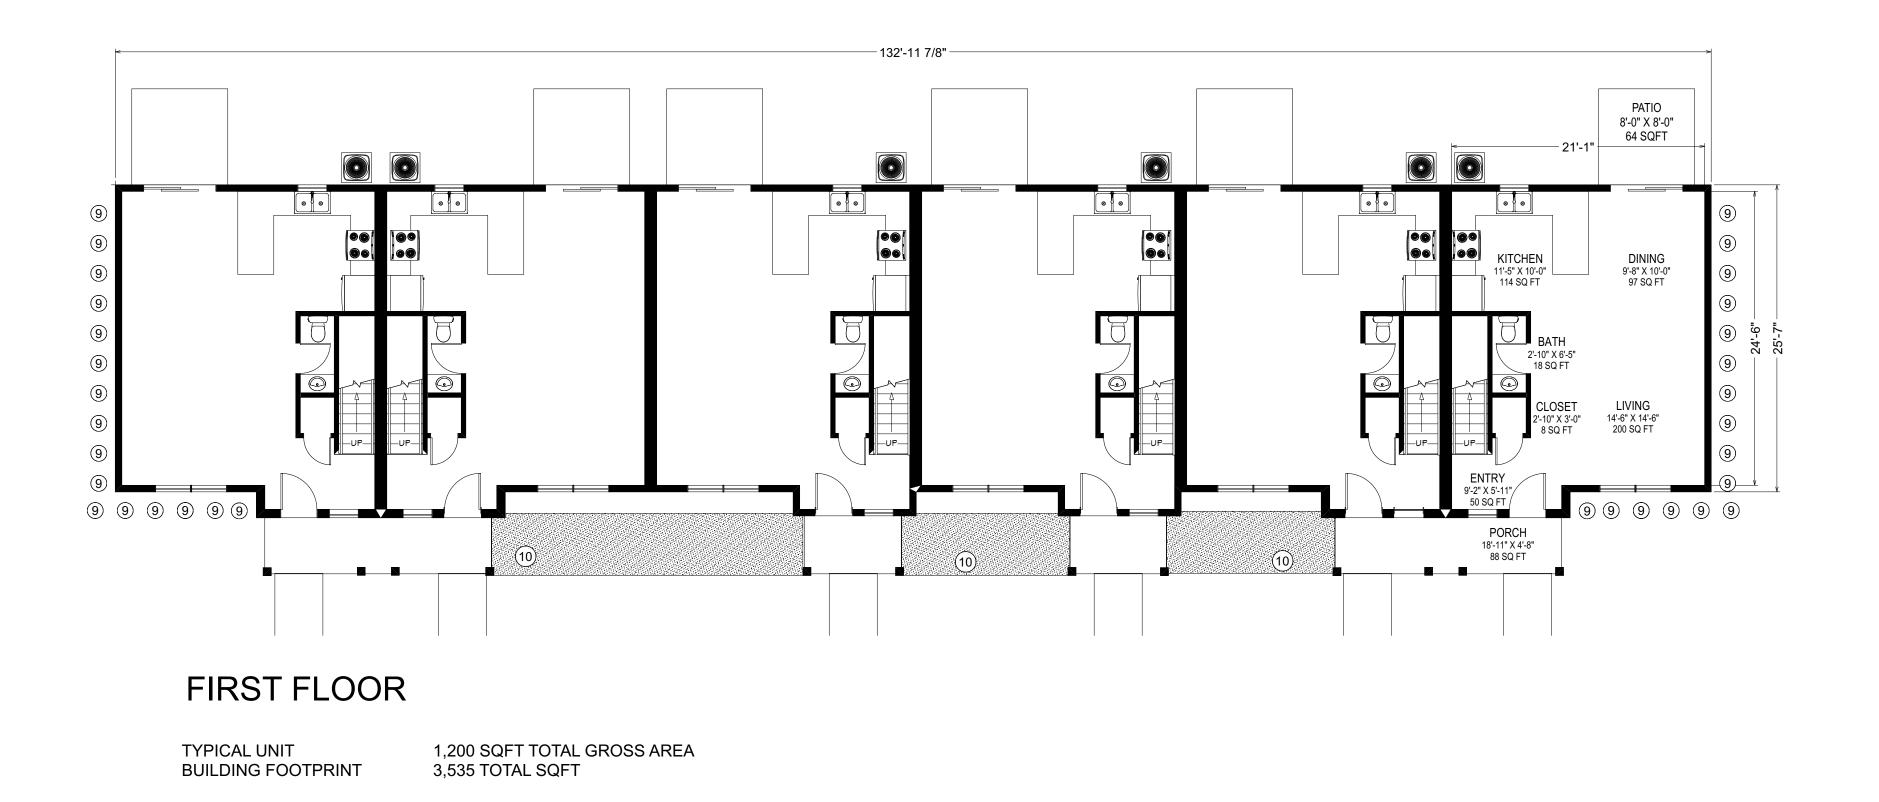

The two-story townhome units range from around 1150 to 1200 square feet and will each contain two bedrooms and two bathrooms. Units would be sold to individual owners. The petitioner anticipates that the sale price for each unit will be less than \$300,000, not including the garage units which would be sold separately. The development will have a homeowner's association which will be responsible for maintenance of all common areas. The proposal includes 180 surface parking spaces, located in front of the buildings, and

# FIRST FLOOR

TYPICAL 18'8" UNIT TYPICAL 17' UNIT BUILDING FOOTPRINT

1,150 SQFT TOTAL GROSS AREA 1,210 SQFT TOTAL GROSS AREA 4,760 TOTAL SQFT

8 UNIT BUILDING

SHEET NUMBER

FIRST FLOOR PLAN

FRONT ELEVATION SIDE ELEVATION