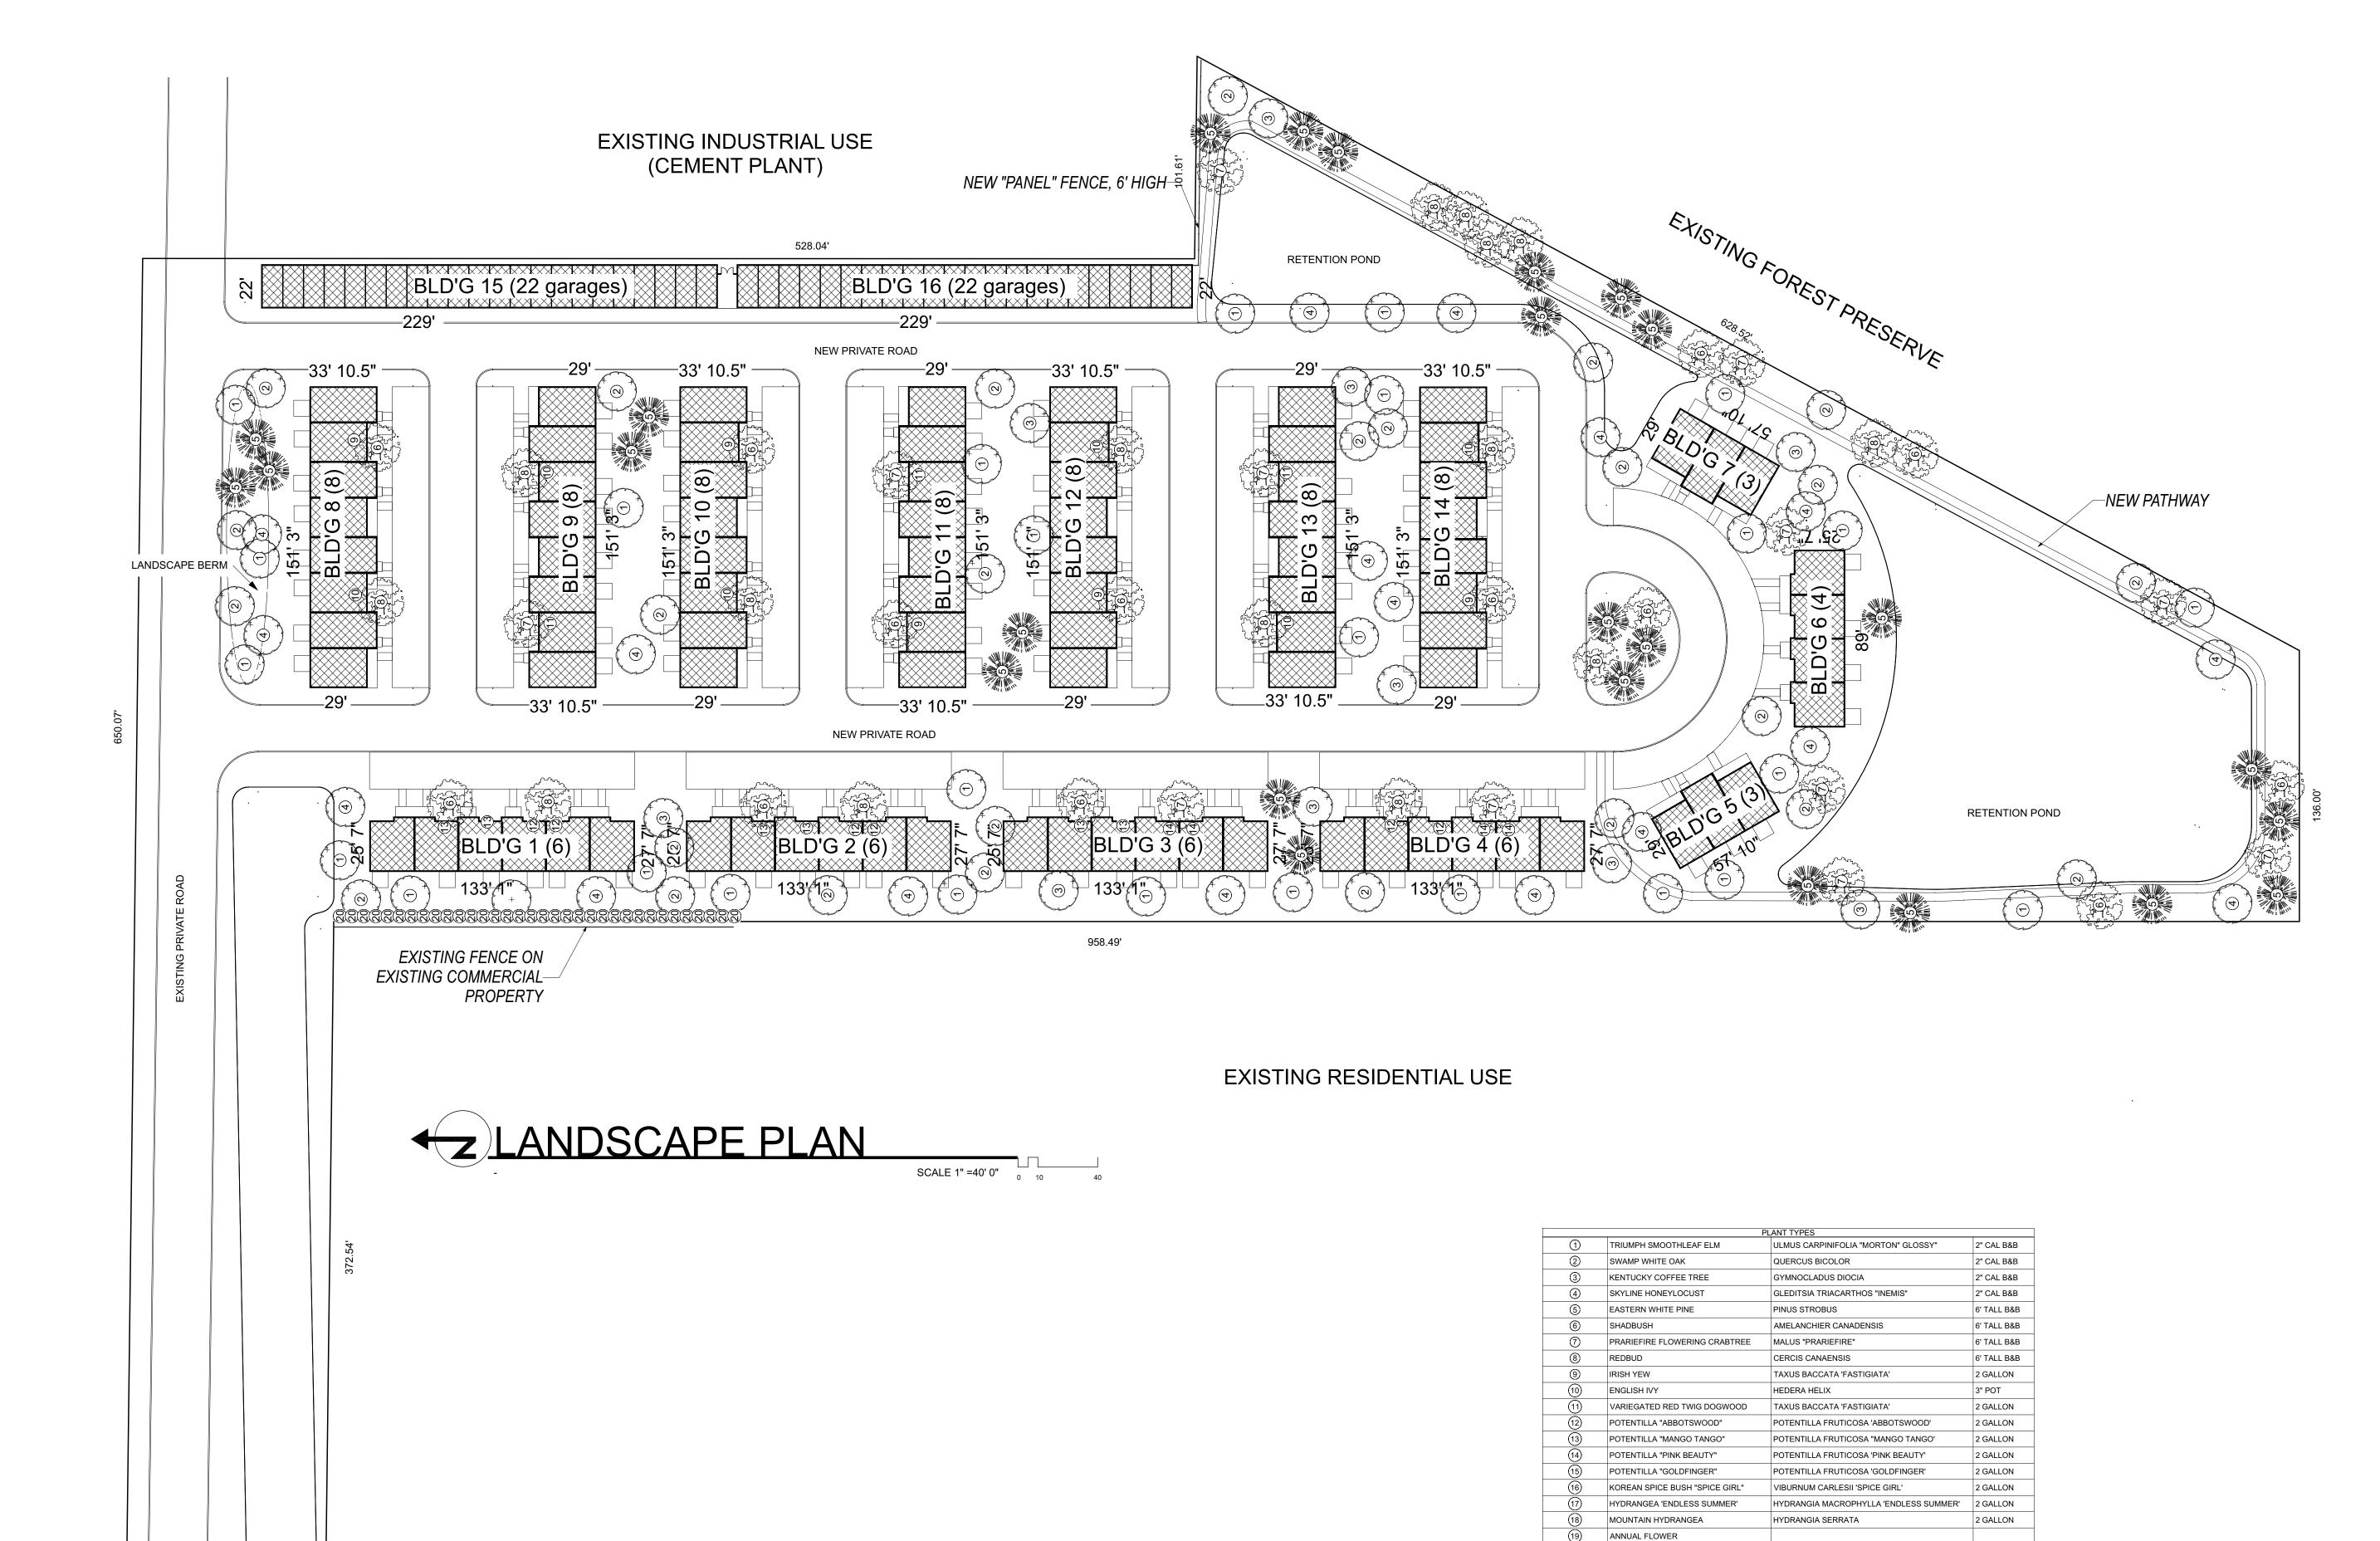

<u>SPECIAL INFORMATION</u>: The Planned Unit Development of The Preserve Townhomes consists of 90 townhome units on approximately 8.47 acres. There are fourteen townhome buildings: seven 8-unit buildings, four 6-unit buildings, two 3-unit buildings, and one 4-unit building. The density for the development is 10.6 units per acre; the requested zoning classification is R-5 (multi-family residential) zoning, which permits a density of 10 units per acre. As part of the PUD, the petitioner is requesting a variation to slightly exceed the density permitted in the R-5 district.

The site is located adjacent to an industrial property containing a concrete ready-mix plant (Prairie Materials) and a manufacturing facility (Knauer Industries). The access to the property containing these facilities is a private concrete road that runs east-west along the north side of the subject site. The subject property contains an ingress / egress easement for this access road. The proposed development will also use this access road – the townhome buildings will be served by a new private road that loops off the existing road. The proposed garage buildings are designed as a buffer between the industrial property and the townhome development. The two garage buildings are located along the east property line and have a high rear roof to create the tallest barrier possible on the one-story garages. The main elevation of the garage buildings will complement the townhome buildings, while the rear elevation facing the adjacent concrete plant will use EIFS for the exterior material.

The fourteen townhome buildings and two garage buildings would each be on their own lot, with outlots for the private drive and the three storm detention areas. Water and sewer connection fees, school donation fees, and development impact fees will be required for this development. The Joliet Park District has indicated that they will require a cash contribution in lieu of land dedication for this development. The amount of the cash contribution would be determined at the time of approval of the final Planned Unit Development. Troy School District 30-C has indicated that significant enrollment from this development could be difficult to accommodate due to the capacity of the local elementary school. The petitioner does not anticipate a high number of school-aged children within the proposed development due to the size of the units.