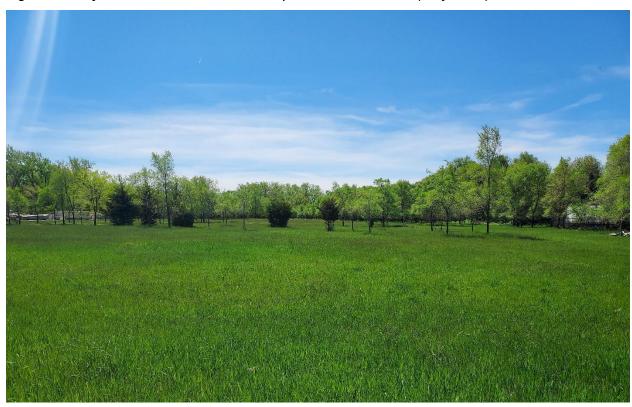

Figure 2: Private access driveway along the north side of the subject site, view east from NE Frontage Road (May 2024)

Figure 3: Subject site, view south from the private access drive (May 2024)

Figure 4: East side of site and adjacent concrete plant, view southeast from the private driveway (May 2024)