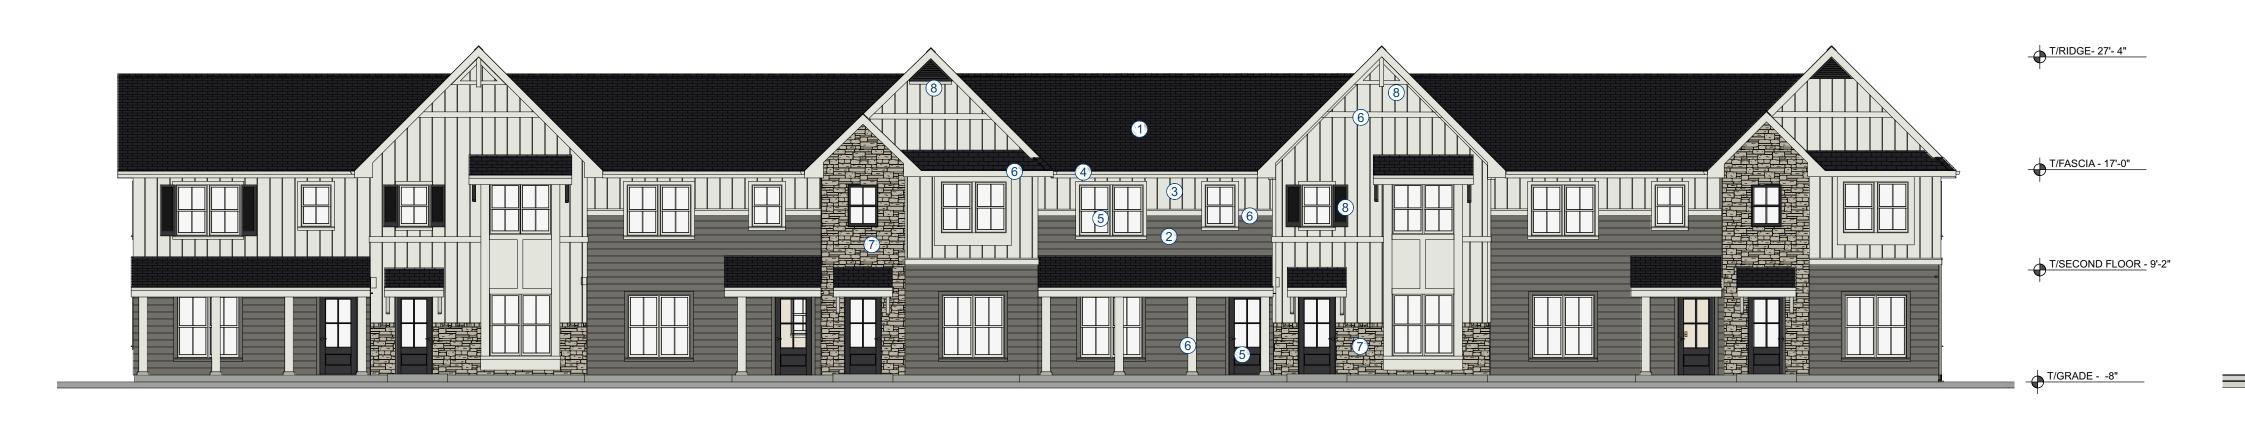

<u>SPECIAL INFORMATION</u>: The Planned Unit Development of The Preserve Townhomes consists of 90 townhome units on approximately 8.47 acres. There are fourteen townhome buildings: seven 8-unit buildings, four 6-unit buildings, two 3-unit buildings, and one 4-unit building. The density for the development is 10.6 units per acre; the requested zoning classification is R-5 (multi-family residential) zoning, which permits a density of 10 units per acre. As part of the PUD, the petitioner is requesting a variation to slightly exceed the density permitted in the R-5 district.

The two-story townhome units range from around 1150 to 1200 square feet and will each contain two bedrooms and two bathrooms. Units would be sold to individual owners. The petitioner anticipates that the sale price for each unit will be less than \$300,000, not including the garage units which would be sold separately. The development will have a homeowner's association which will be responsible for maintenance of all common areas. The proposal includes 180 surface parking spaces, located in front of the buildings, and

44 garage units, located along the east side of the site. The number of parking spaces provided exceeds the parking requirement for 90 units, which is 135 spaces.

The exterior materials for the proposed two-story buildings are fiber cement board siding and stone veneer. The elevations contain less brick or stone than the Zoning Ordinance requires for multi-family structures (per Section 47-17.30(E), at least 100 percent of the front elevations and 50 percent of the side and rear elevations of multi-family buildings shall be comprised of brick or stone), so the PUD includes a variation from the residential design standards. Staff believes the elevations are acceptable and are consistent with other developments in the City. Architectural elevations, floor plans, landscaping plans, and a tree survey are attached. A narrative with phasing, financing, and marketing information is also attached.