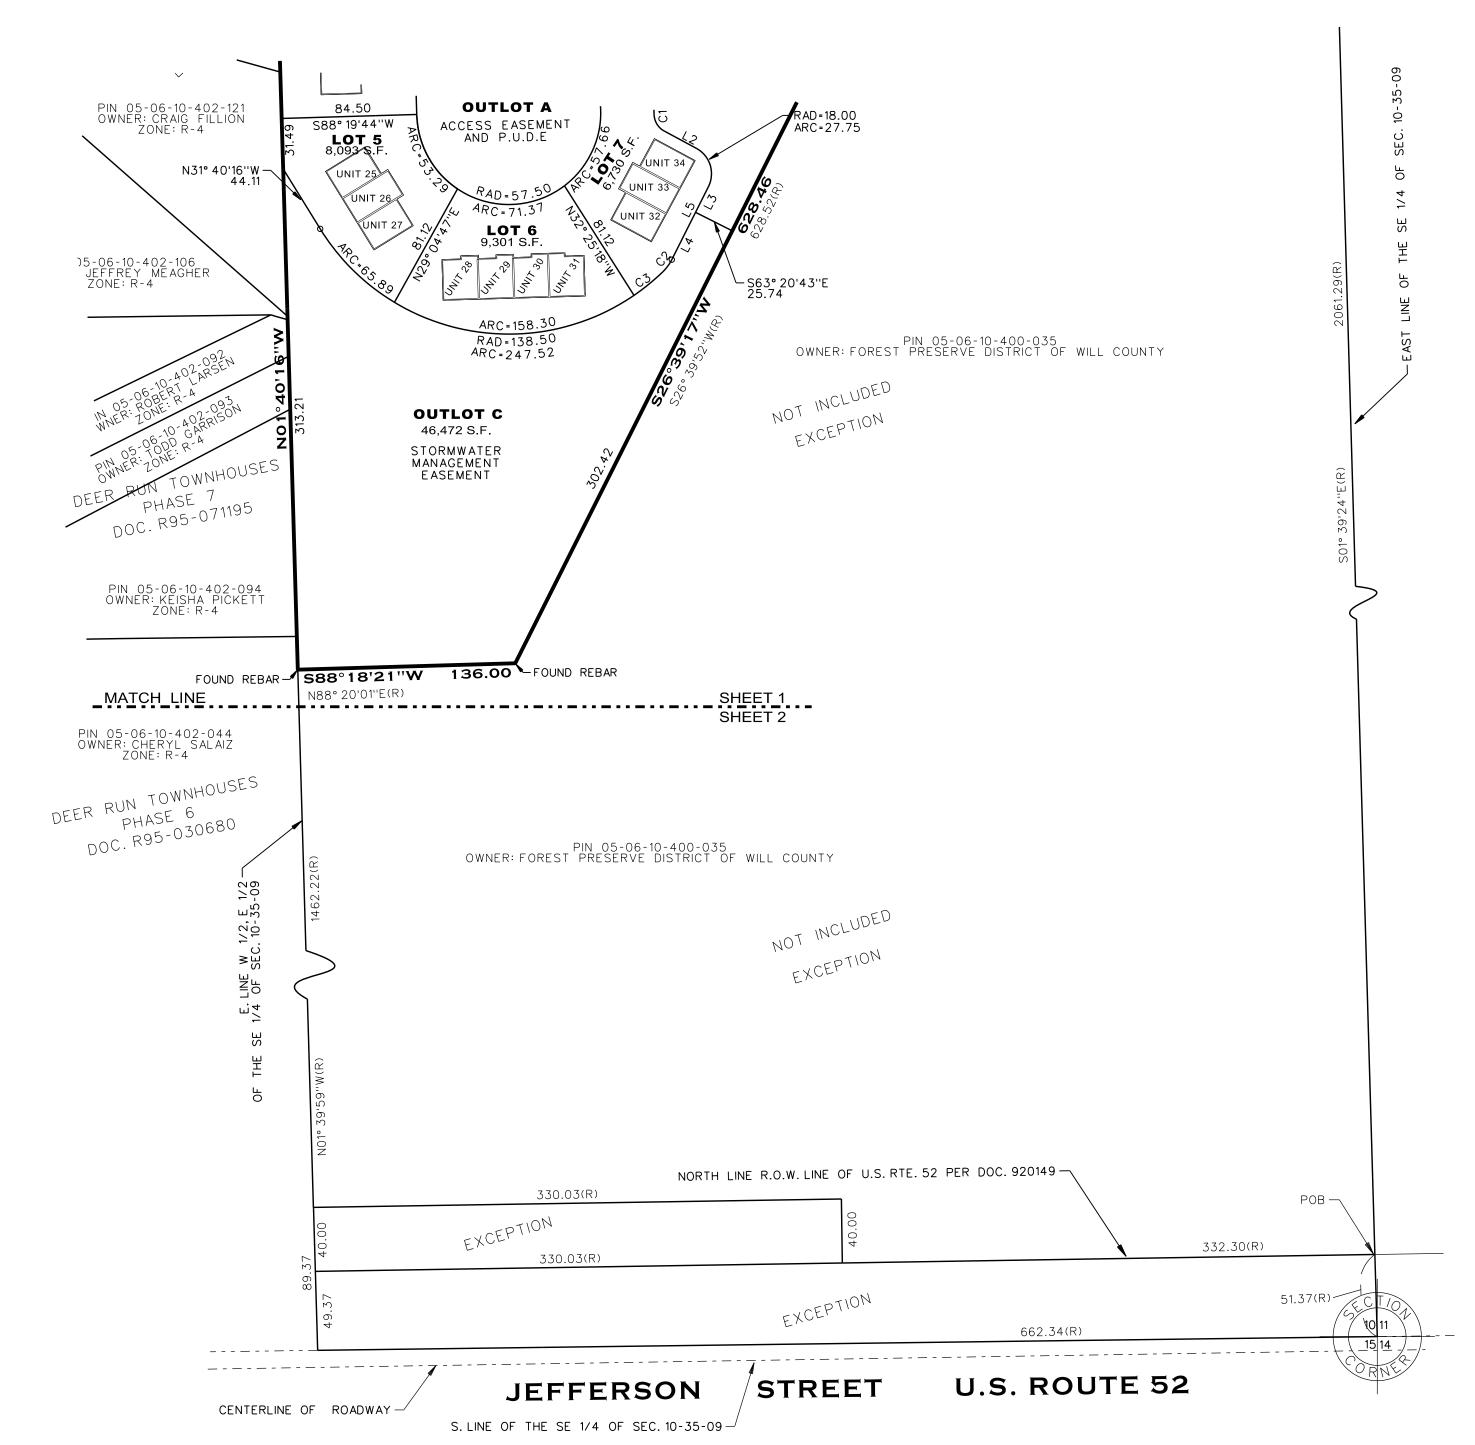

# PRELIMINARY PLANNED UNIT DEVELOPMENT FOR

THE PRESERVE TOWNHOMES

BEING IN THE SOUTHEAST QUARTER OF SECTION 10. TOWNSHIP 35 NORTH, RANGE 9 EAST OF THE THIRD PRINCIPAL MERIDIAN, IN WILL COUNTY, ILLINOIS. N. LINE OF THE SE 1/4 OF SEC. 10-35-09-EAST QUARTER CORNER-FOUND REBAR-N89°01'39"E 66,855 S.F. ACCESS EASEMENT AND P.U.D.E PROPOSED STREET NAME ARC=30.43 AREA WITHIN THE VILLAGE OF SHOREWOOD BOUNDARY AGREEMENT **OUTLOT D** LOT 8 STORMWATER MANAGEMENT EASEMENT N88° 19'44"E -FOUND REBAR 0.09' NORTH & ON-LINE ARC = 11.78 S. LINE, N 100' -OF THE SE 1/4 OF SEC. 10-35-09 ---- = SECTION LINE 84.50 N88° 19'44"E

**PLAN COMMISSION CERTIFICATE** STATE OF ILLINOIS) COUNTY OF WILL )SS APPROVED BY RESOLUTION OF THE CITY OF JOLIET BY PLAN COMMISSION MEETING 330.0

**LOT 12** 

13,371 S.F.

RAD=7.5-

**LOT 13**13,371 S.F.

RAD=7.5ARC=11.78

LOT 14

ARC=15.42 23.87 33.77

~RAD=9.5

ARC=14.92

RAD=9.71—

N88° 19'44''E

84.50

N88° 19'44''[

FOUND REBAR - S88°18'21"W 136.00 FOUND REBAR

MATCH LINE N88° 20'01"E(R) SHEET 1

PIN 05-06-10-402-119 OWNER: EDWARD KOWALSKY ZONE: R-4

N31° 40'16''W -44.11

PIN 05-06-10-402-106 OWNER: JEFFREY MEAGHER

CITY OF COUNCIL CERTIFICATE STATE OF ILLINOIS) COUNTY OF WILL )SS APPROVED BY ORDINANCE OF THE CITY COUNCIL OF THE CITY OF JOLIET