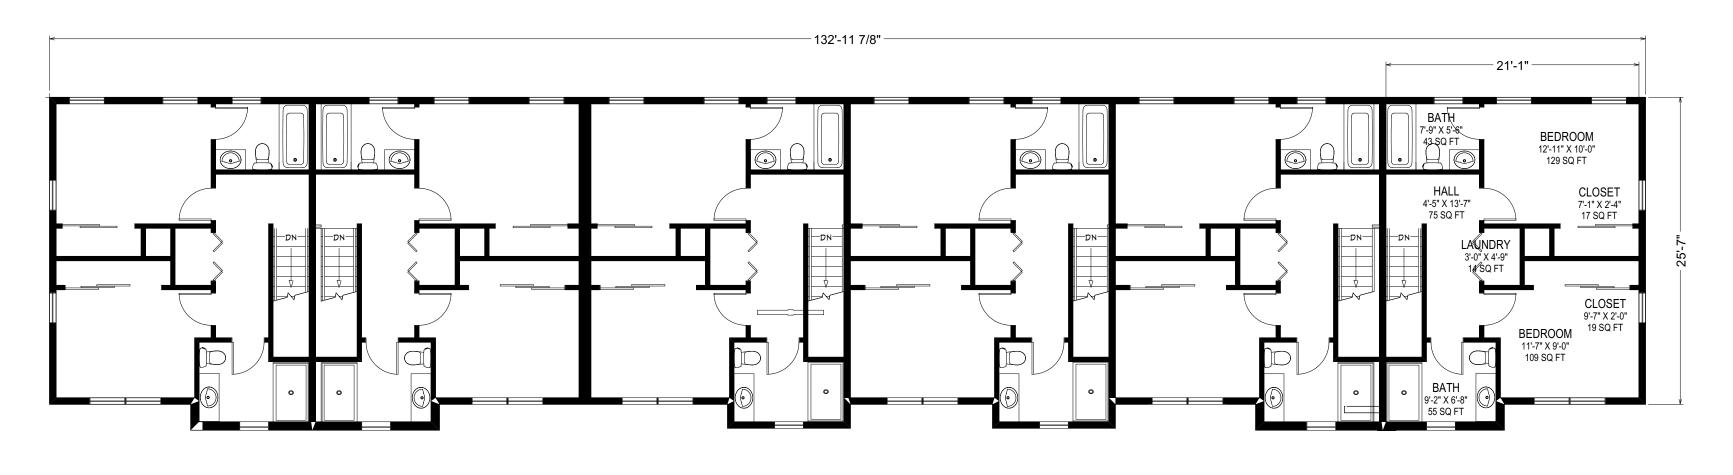

The two-story townhome units range from around 1150 to 1200 square feet and will each contain two bedrooms and two bathrooms. Units would be sold to individual owners. The petitioner anticipates that the sale price for each unit will be less than \$300,000, not including the garage units which would be sold separately. The development will have a homeowner's association which will be responsible for maintenance of all common areas. The proposal includes 180 surface parking spaces, located in front of the buildings, and

# FIRST FLOOR

TYPICAL 18'8" UNIT TYPICAL 17' UNIT BUILDING FOOTPRINT

1,150 SQFT TOTAL GROSS AREA 1,210 SQFT TOTAL GROSS AREA 4,760 TOTAL SQFT

8 UNIT BUILDING

SHEET NUMBER

FIRST FLOOR PLAN

FRONT ELEVATION SIDE ELEVATION