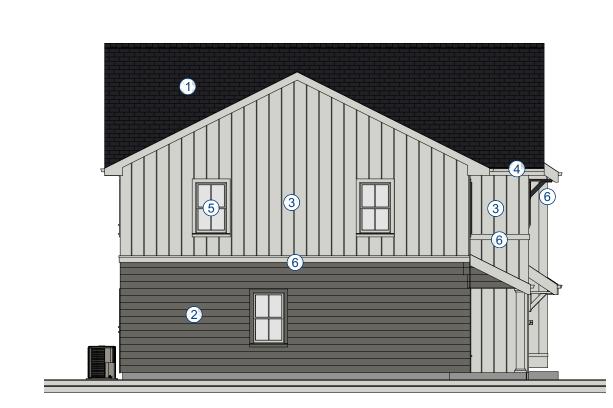

44 garage units, located along the east side of the site. The number of parking spaces provided exceeds the parking requirement for 90 units, which is 135 spaces.

The exterior materials for the proposed two-story buildings are fiber cement board siding and stone veneer. The elevations contain less brick or stone than the Zoning Ordinance requires for multi-family structures (per Section 47-17.30(E), at least 100 percent of the front elevations and 50 percent of the side and rear elevations of multi-family buildings shall be comprised of brick or stone), so the PUD includes a variation from the residential design standards. Staff believes the elevations are acceptable and are consistent with other developments in the City. Architectural elevations, floor plans, landscaping plans, and a tree survey are attached. A narrative with phasing, financing, and marketing information is also attached.