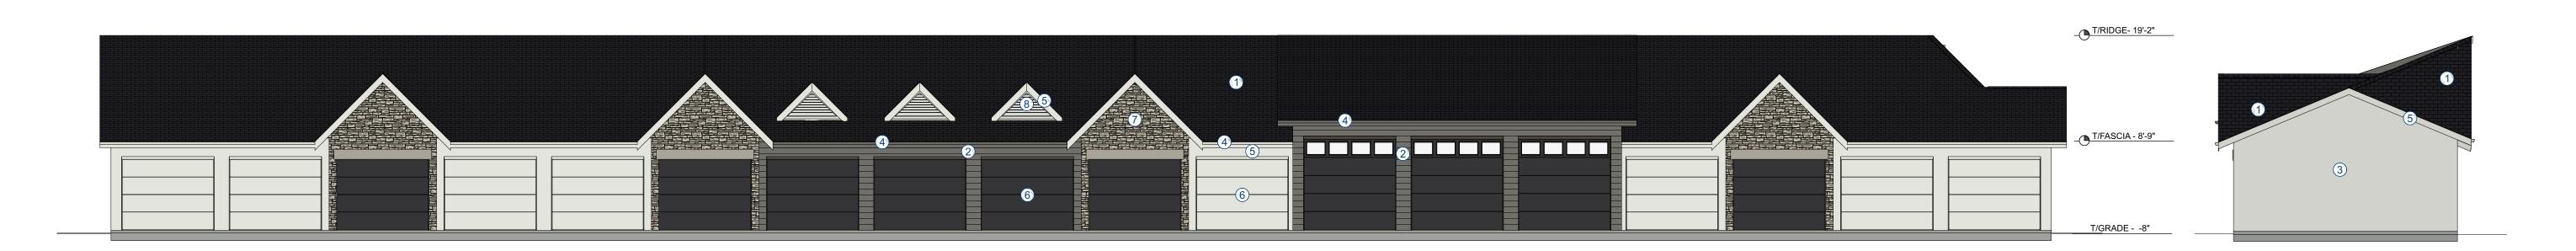

44 garage units, located along the east side of the site. The number of parking spaces provided exceeds the parking requirement for 90 units, which is 135 spaces.

The exterior materials for the proposed two-story buildings are fiber cement board siding and stone veneer. The elevations contain less brick or stone than the Zoning Ordinance requires for multi-family structures (per Section 47-17.30(E), at least 100 percent of the front elevations and 50 percent of the side and rear elevations of multi-family buildings shall be comprised of brick or stone), so the PUD includes a variation from the residential design standards. Staff believes the elevations are acceptable and are consistent with other developments in the City. Architectural elevations, floor plans, landscaping plans, and a tree survey are attached. A narrative with phasing, financing, and marketing information is also attached.

The site is located adjacent to an industrial property containing a concrete ready-mix plant (Prairie Materials) and a manufacturing facility (Knauer Industries). The access to the property containing these facilities is a private concrete road that runs east-west along the north side of the subject site. The subject property contains an ingress / egress easement for this access road. The proposed development will also use this access road – the townhome buildings will be served by a new private road that loops off the existing road. The proposed garage buildings are designed as a buffer between the industrial property and the townhome development. The two garage buildings are located along the east property line and have a high rear roof to create the tallest barrier possible on the one-story garages. The main elevation of the garage buildings will complement the townhome buildings, while the rear elevation facing the adjacent concrete plant will use EIFS for the exterior material.