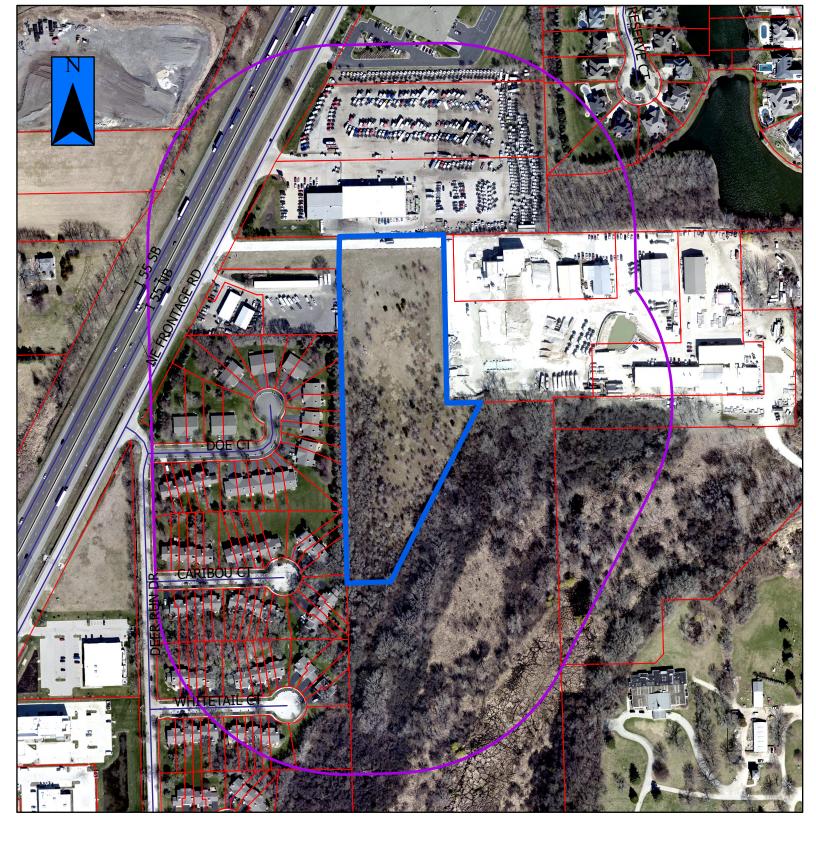

<u>SITE HISTORY</u>: The 8.47-acre subject site is located within unincorporated Will County and is currently undeveloped. Most of the parcel lies within the City of Joliet boundary area for annexation; however, the entrance at the northwest corner of the site lies within Shorewood's planning boundary. The annexation request includes only the 7.68 acres that lie within Joliet's boundary area. The 0.79 acres at the northwest corner will remain in unincorporated Will County. According to the petitioner, the Village of Shorewood may request that this entrance portion be annexed to Shorewood in the future if the Joliet annexation is approved.

PURPOSE: To allow development of a 90-unit townhome

community

EXISTING ZONING: Will County A-1 (Agricultural)

LOCATION: 19535 NE Frontage Road

(05-06-10-400-034-0000)

SIZE: 7.68 acres (annexation)

8.47 acres (PUD)