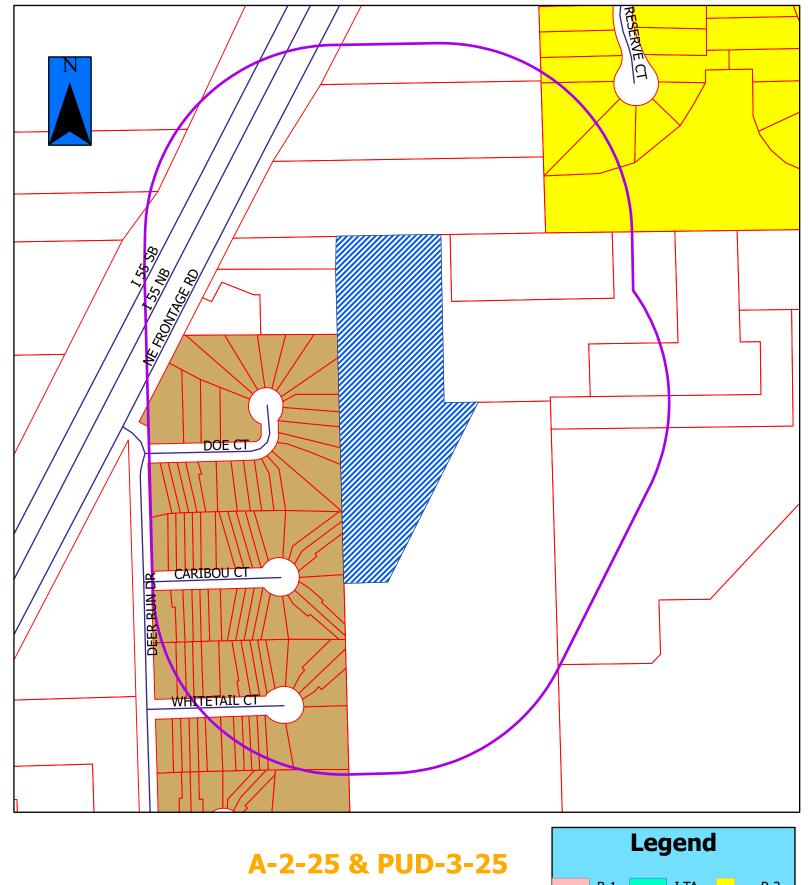

### SURROUNDING LAND USE & ZONING:

NORTH: Commercial (truck dealer), Village of Shorewood I-2 (general industrial)

SOUTH: Forest Preserve, Unincorporated Will County A-1 (agricultural) EAST: Industrial (concrete ready-mix plant; manufacturing), Village of

Shorewood I-2 (general industrial) and Unincorporated Will County A-1

(agricultural)

WEST: Residential (Deer Run Estates and Deer Run Townhouses), City R-4 (multi-family residential); and commercial (auto repair and storage units), Village of Shorewood B-3 (general commercial)

<u>SITE HISTORY</u>: The 8.47-acre subject site is located within unincorporated Will County and is currently undeveloped. Most of the parcel lies within the City of Joliet boundary area for annexation; however, the entrance at the northwest corner of the site lies within Shorewood's planning boundary. The annexation request includes only the 7.68 acres that lie within Joliet's boundary area. The 0.79 acres at the northwest corner will remain in unincorporated Will County. According to the petitioner, the Village of Shorewood may request that this entrance portion be annexed to Shorewood in the future if the Joliet annexation is approved.