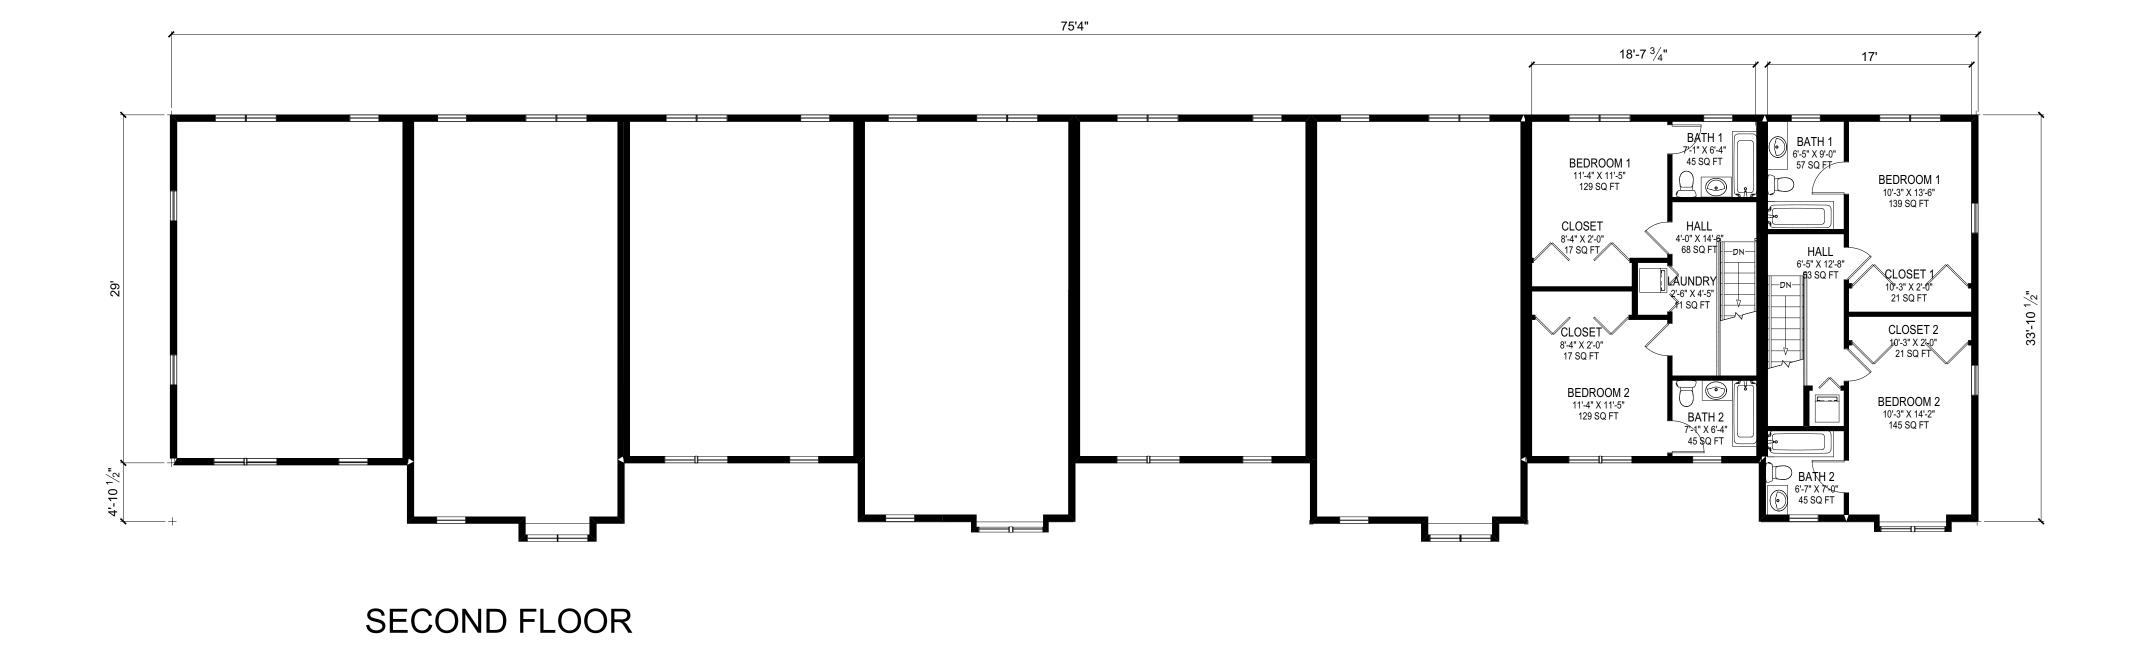

<u>SPECIAL INFORMATION</u>: The Planned Unit Development of The Preserve Townhomes consists of 90 townhome units on approximately 8.47 acres. There are fourteen townhome buildings: seven 8-unit buildings, four 6-unit buildings, two 3-unit buildings, and one 4-unit building. The density for the development is 10.6 units per acre; the requested zoning classification is R-5 (multi-family residential) zoning, which permits a density of 10 units per acre. As part of the PUD, the petitioner is requesting a variation to slightly exceed the density permitted in the R-5 district.

The two-story townhome units range from around 1150 to 1200 square feet and will each contain two bedrooms and two bathrooms. Units would be sold to individual owners. The petitioner anticipates that the sale price for each unit will be less than \$300,000, not including the garage units which would be sold separately. The development will have a homeowner's association which will be responsible for maintenance of all common areas. The proposal includes 180 surface parking spaces, located in front of the buildings, and

44 garage units, located along the east side of the site. The number of parking spaces provided exceeds the parking requirement for 90 units, which is 135 spaces.

The exterior materials for the proposed two-story buildings are fiber cement board siding and stone veneer. The elevations contain less brick or stone than the Zoning Ordinance requires for multi-family structures (per Section 47-17.30(E), at least 100 percent of the front elevations and 50 percent of the side and rear elevations of multi-family buildings shall be comprised of brick or stone), so the PUD includes a variation from the residential design standards. Staff believes the elevations are acceptable and are consistent with other developments in the City. Architectural elevations, floor plans, landscaping plans, and a tree survey are attached. A narrative with phasing, financing, and marketing information is also attached.