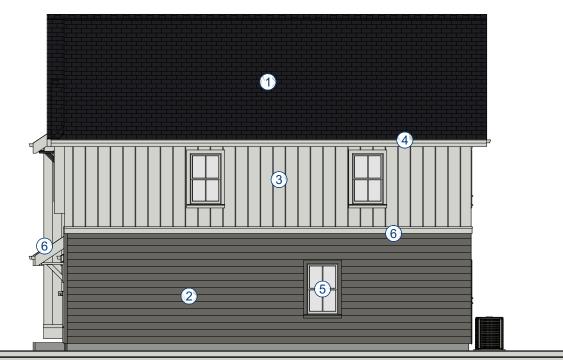

44 garage units, located along the east side of the site. The number of parking spaces provided exceeds the parking requirement for 90 units, which is 135 spaces.

The exterior materials for the proposed two-story buildings are fiber cement board siding and stone veneer. The elevations contain less brick or stone than the Zoning Ordinance requires for multi-family structures (per Section 47-17.30(E), at least 100 percent of the front elevations and 50 percent of the side and rear elevations of multi-family buildings shall be comprised of brick or stone), so the PUD includes a variation from the residential design standards. Staff believes the elevations are acceptable and are consistent with other developments in the City. Architectural elevations, floor plans, landscaping plans, and a tree survey are attached. A narrative with phasing, financing, and marketing information is also attached.