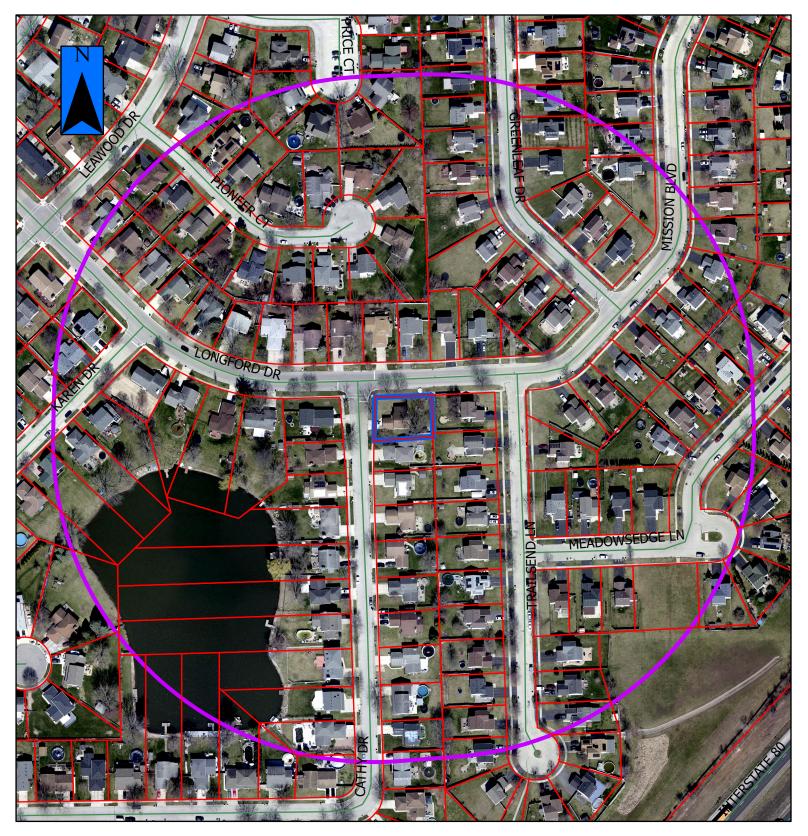

### **Site Specific Information**

The subject property is approximately 8,250 square feet in size and contains a two-story residence. The rear yard of the property is fenced off, with fencing along the Longford Drive frontage. As proposed, the pool would be located behind the fence, but approximately 5 feet away from the Longford Drive lot line. Due to an existing 10-foot public utility and drainage easement in the rear yard in addition to an existing concrete pad that extends from the west (rear) side of the house, there is only room for the pool within the corner side yard area of the property. The photos in the attached petition show these preexisting conditions.