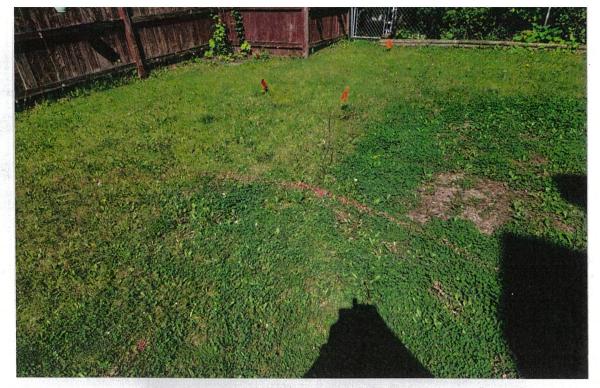

### **Site Specific Information**

The subject property is approximately 8,250 square feet in size and contains a two-story residence. The rear yard of the property is fenced off, with fencing along the Longford Drive frontage. As proposed, the pool would be located behind the fence, but approximately 5 feet away from the Longford Drive lot line. Due to an existing 10-foot public utility and drainage easement in the rear yard in addition to an existing concrete pad that extends from the west (rear) side of the house, there is only room for the pool within the corner side yard area of the property. The photos in the attached petition show these preexisting conditions.

# **Discussion**

Due to the preexisting nature of the public utility and drainage easement within the property's rear yard in addition to the concrete pad that stems off the main building, staff finds unique circumstances that impose hardship for the applicant. The pool would still be located behind the existing fence, offering no visual impact to the surrounding area. With the fence in place, staff does not believe the proposed Variation, if granted, will alter the essential character of the neighborhood.