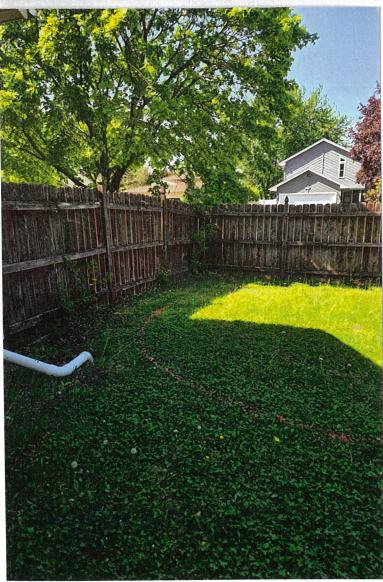

### **Site Specific Information**

The subject property is approximately 8,250 square feet in size and contains a two-story residence. The rear yard of the property is fenced off, with fencing along the Longford Drive frontage. As proposed, the pool would be located behind the fence, but approximately 5 feet away from the Longford Drive lot line. Due to an existing 10-foot public utility and drainage easement in the rear yard in addition to an existing concrete pad that extends from the west (rear) side of the house, there is only room for the pool within the corner side yard area of the property. The photos in the attached petition show these preexisting conditions.

# **Discussion**

Due to the preexisting nature of the public utility and drainage easement within the property's rear yard in addition to the concrete pad that stems off the main building, staff finds unique circumstances that impose hardship for the applicant. The pool would still be located behind the existing fence, offering no visual impact to the surrounding area. With the fence in place, staff does not believe the proposed Variation, if granted, will alter the essential character of the neighborhood.