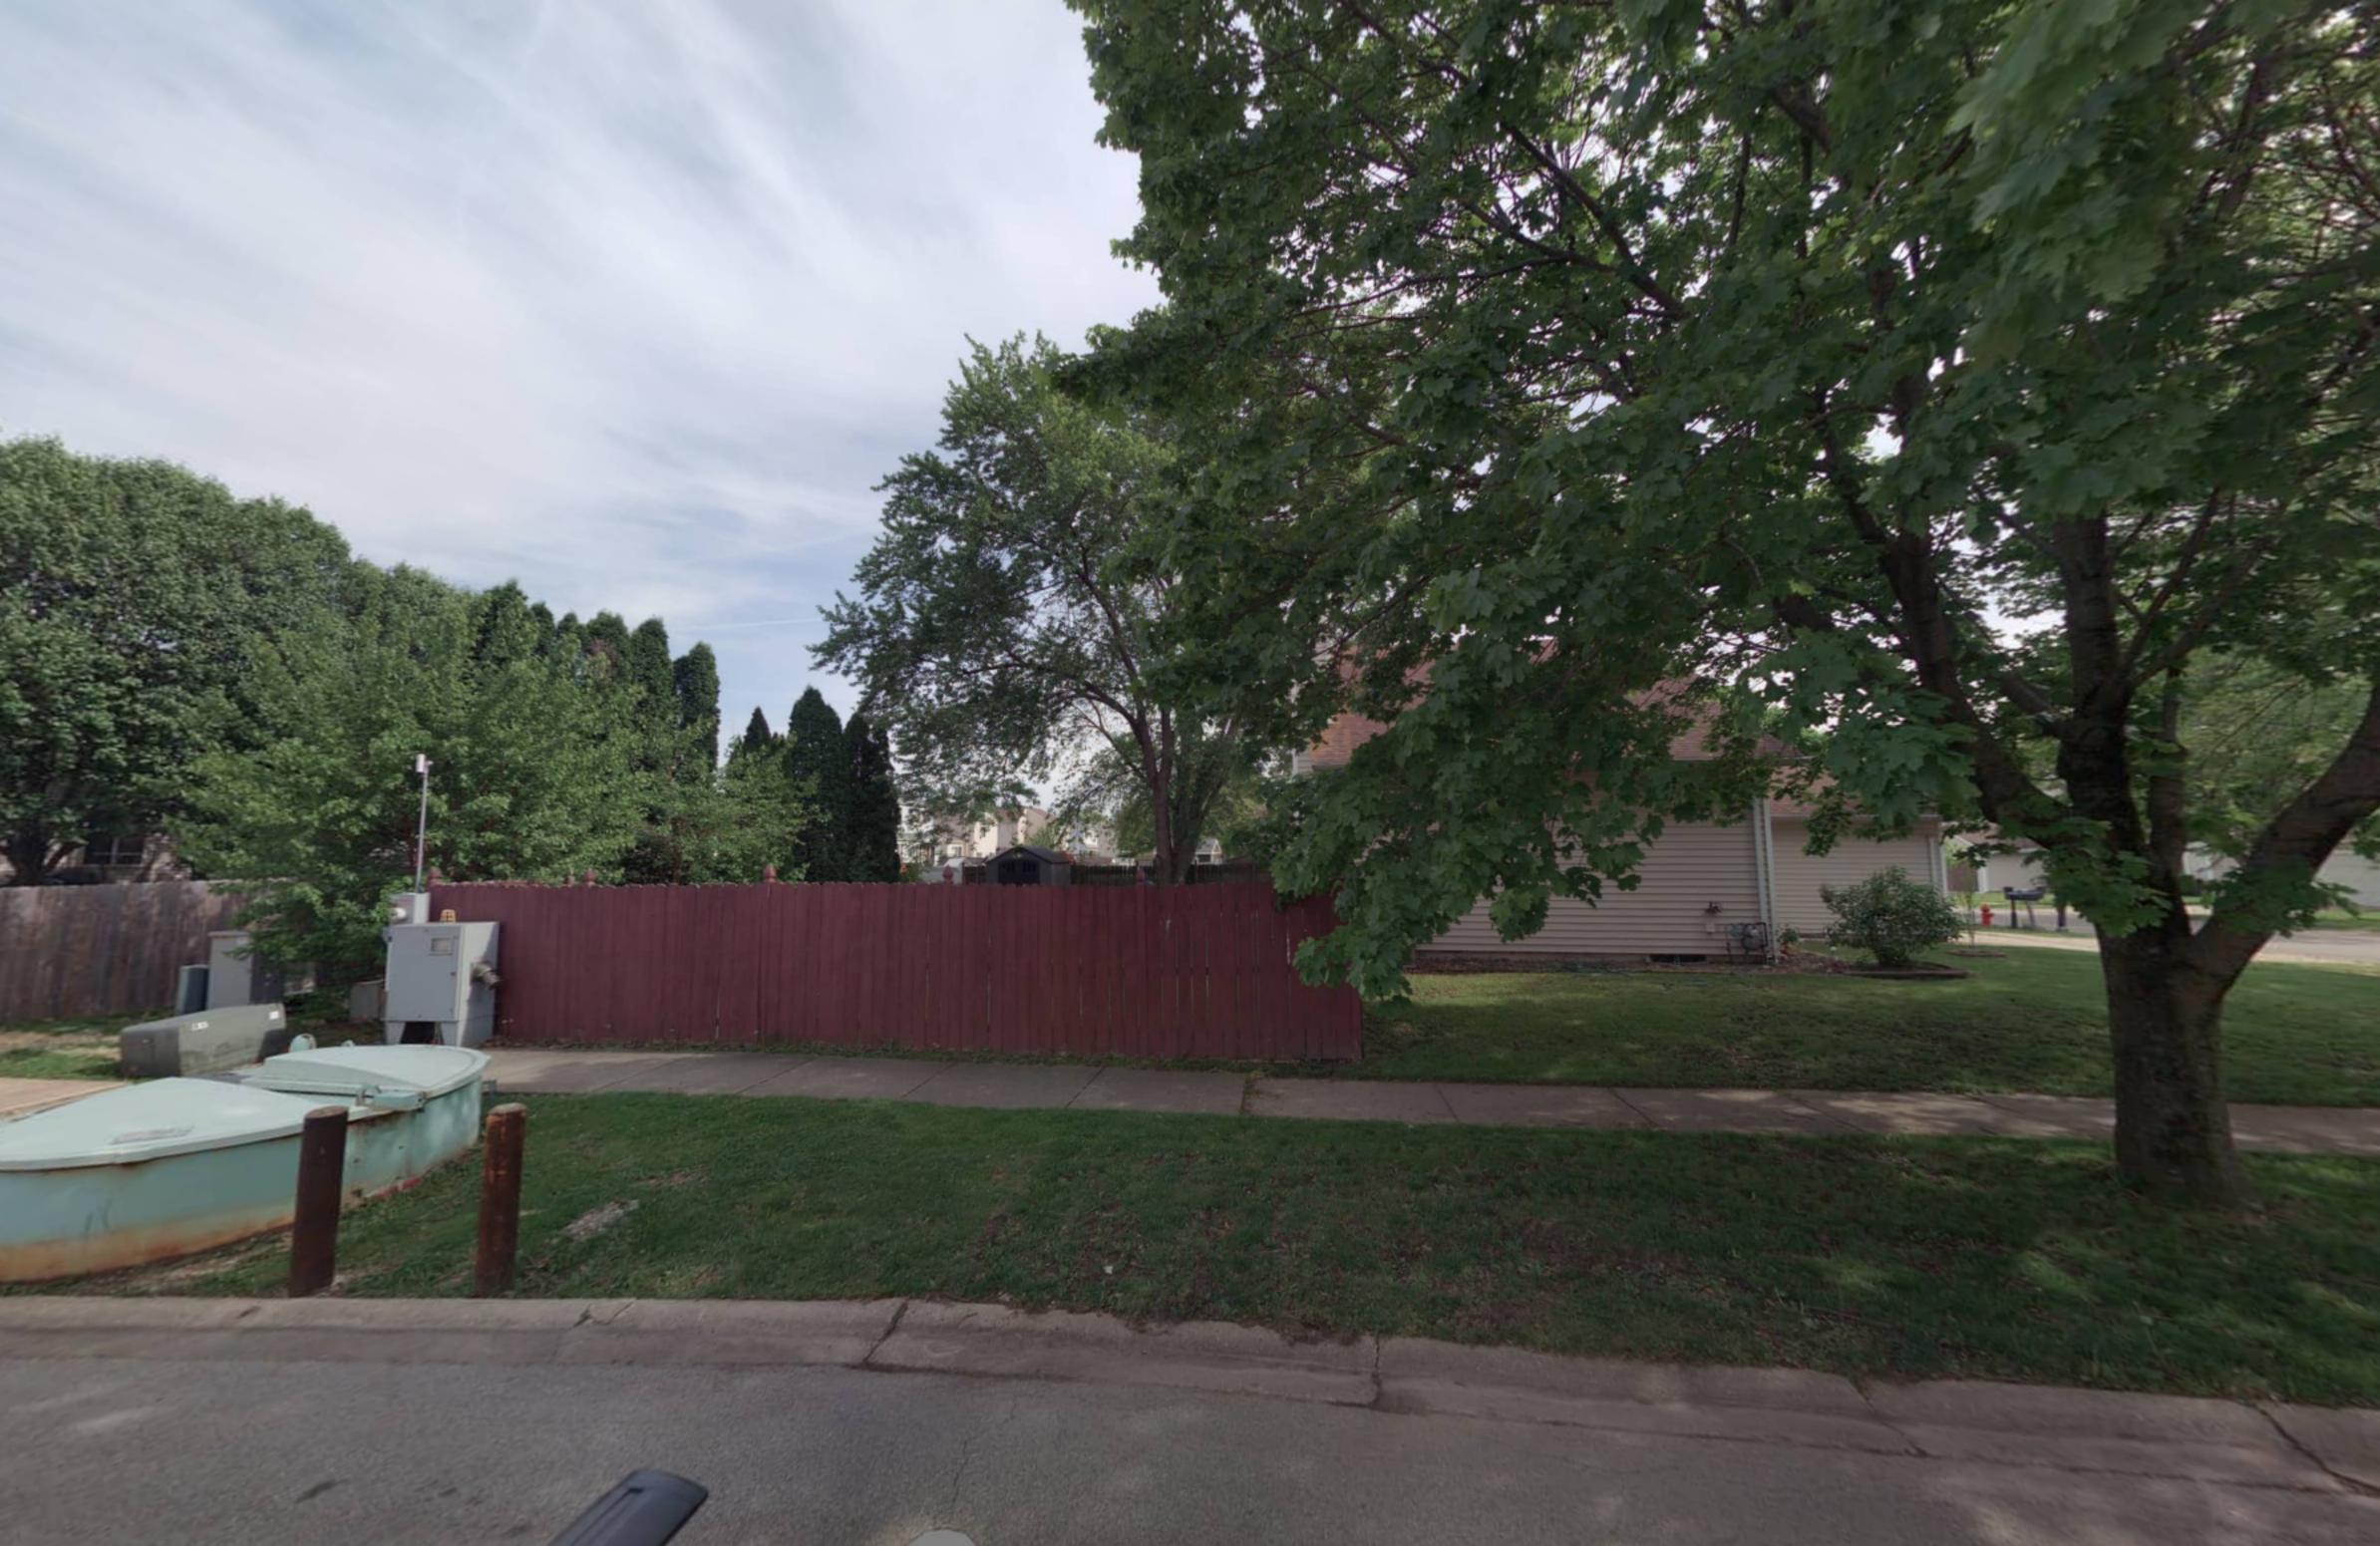

### **Site Specific Information**

The subject property is approximately 8,250 square feet in size and contains a two-story residence. The rear yard of the property is fenced off, with fencing along the Longford Drive frontage. As proposed, the pool would be located behind the fence, but approximately 5 feet away from the Longford Drive lot line. Due to an existing 10-foot public utility and drainage easement in the rear yard in addition to an existing concrete pad that extends from the west (rear) side of the house, there is only room for the pool within the corner side yard area of the property. The photos in the attached petition show these preexisting conditions.

# **Discussion**

Due to the preexisting nature of the public utility and drainage easement within the property's rear yard in addition to the concrete pad that stems off the main building, staff finds unique circumstances that impose hardship for the applicant. The pool would still be located behind the existing fence, offering no visual impact to the surrounding area. With the fence in place, staff does not believe the proposed Variation, if granted, will alter the essential character of the neighborhood.