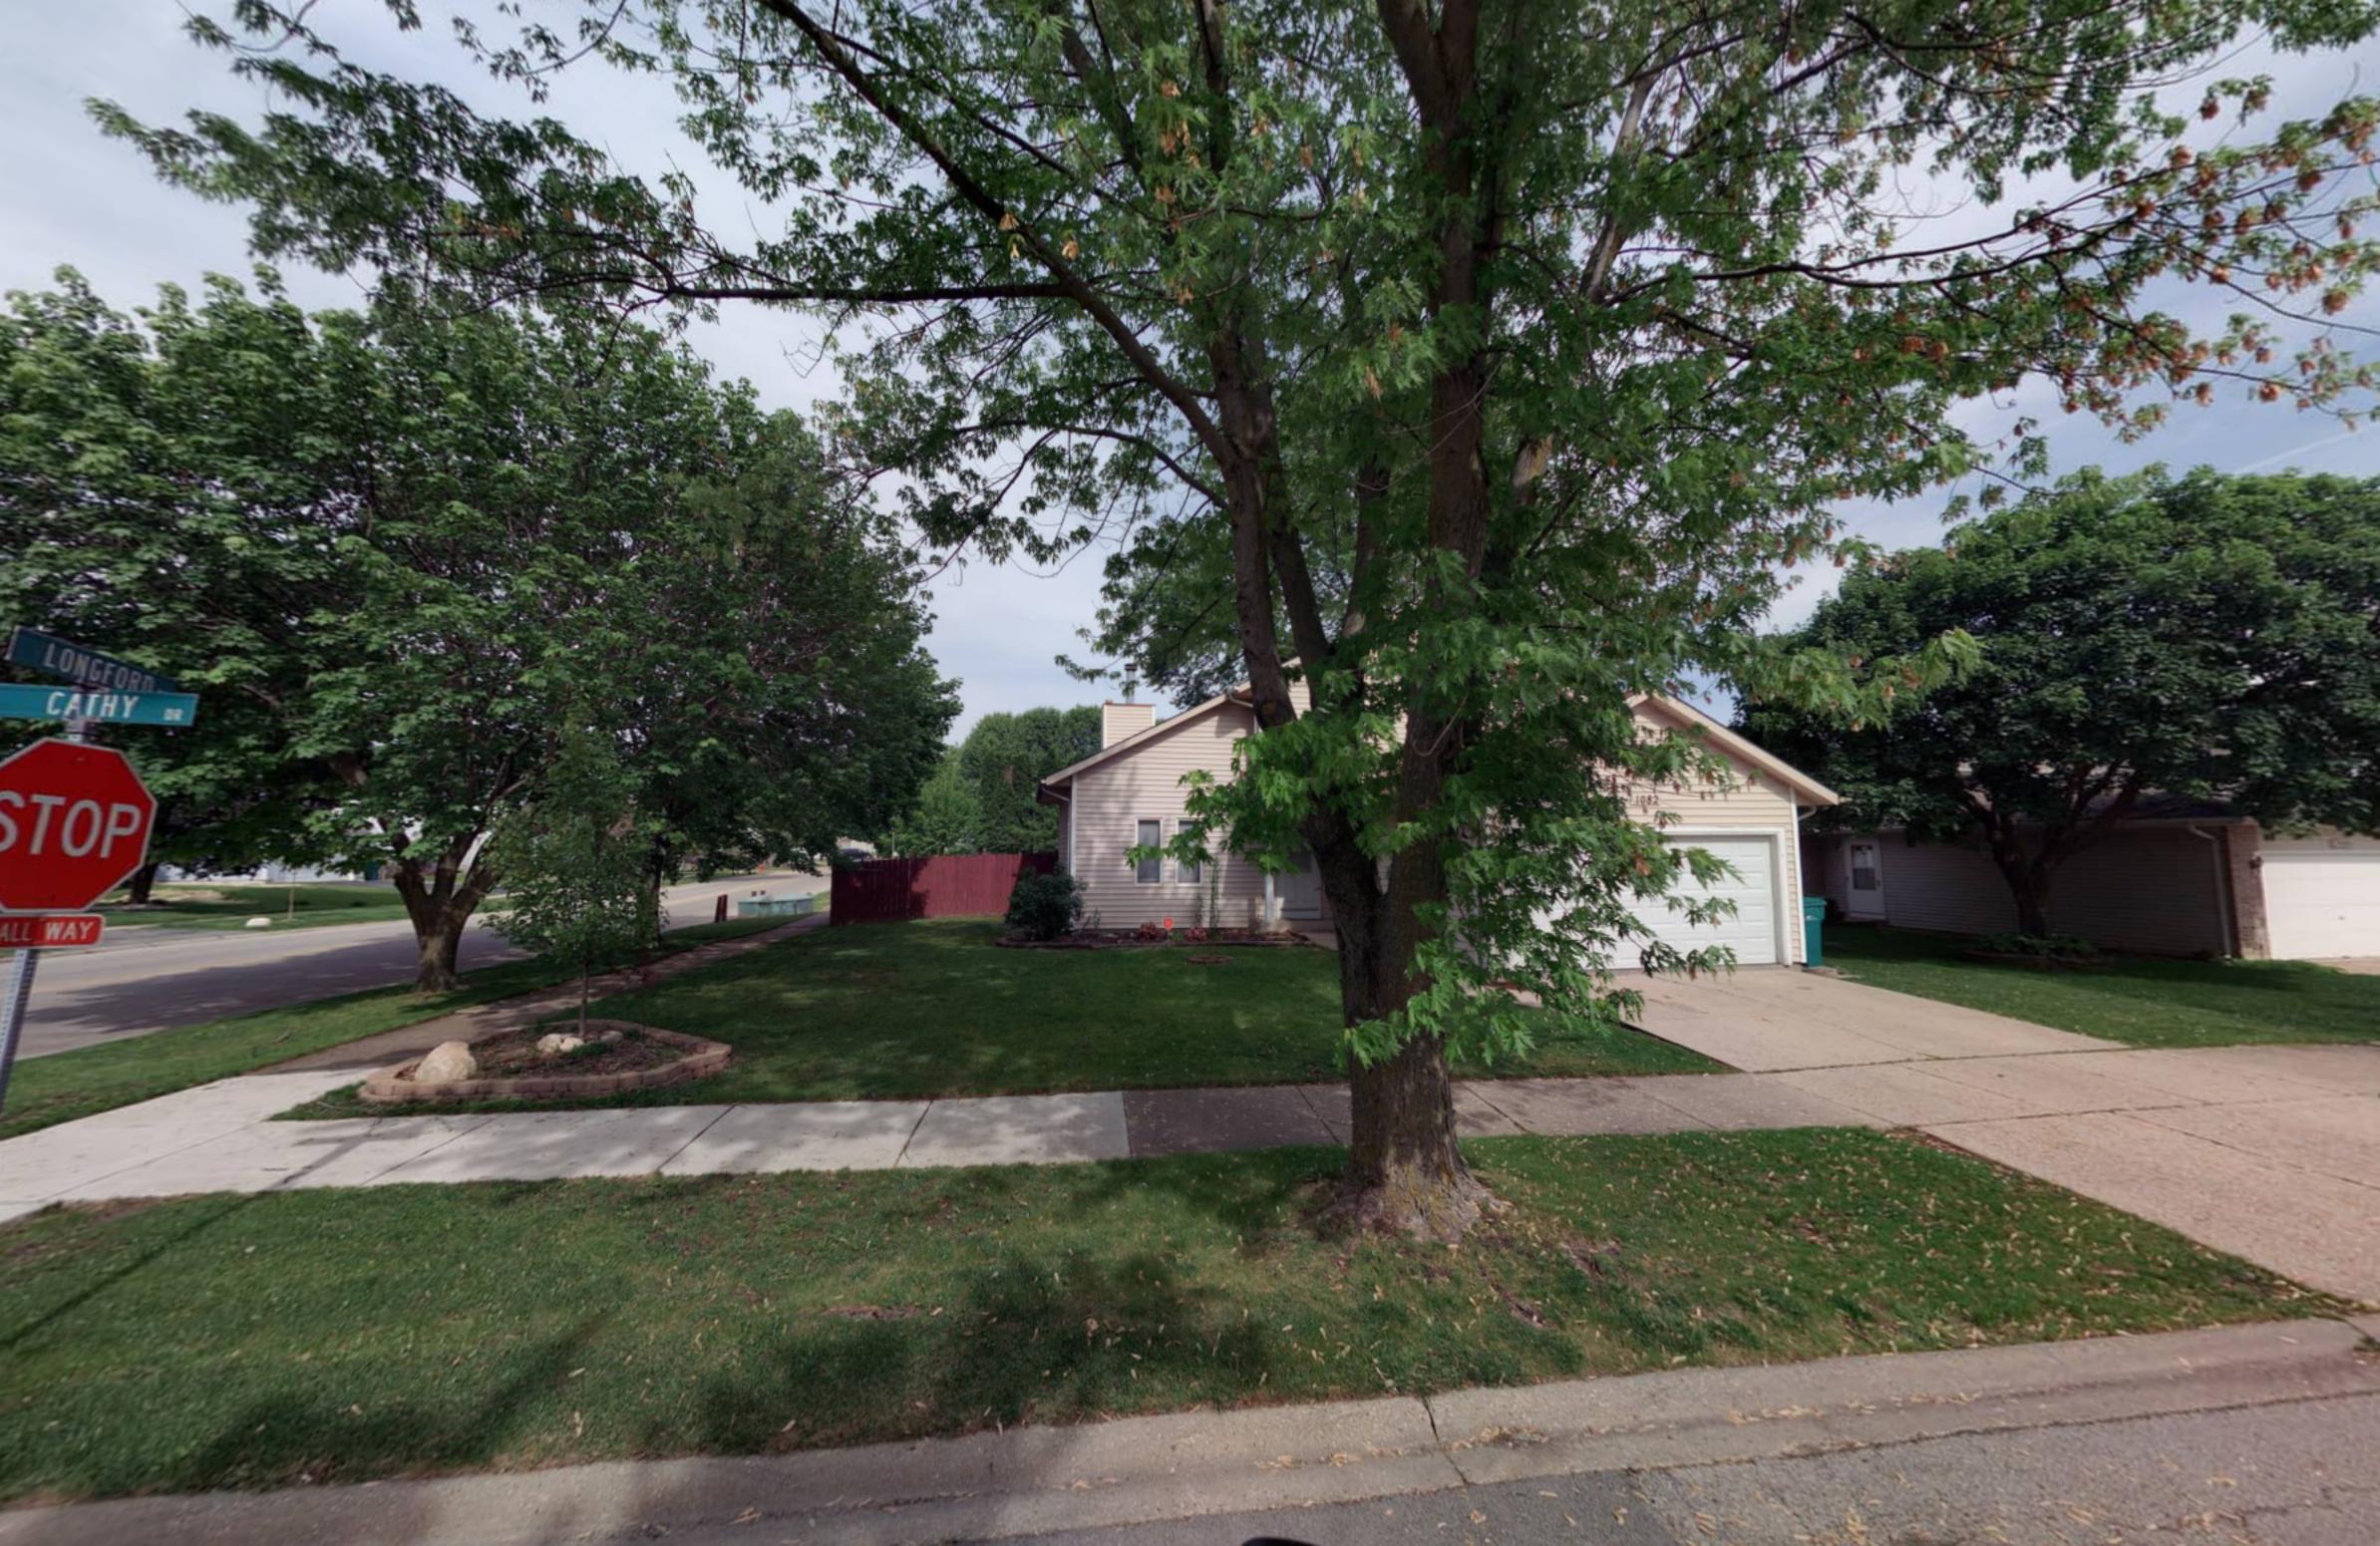

### **Site Specific Information**

The subject property is approximately 8,250 square feet in size and contains a two-story residence. The rear yard of the property is fenced off, with fencing along the Longford Drive frontage. As proposed, the pool would be located behind the fence, but approximately 5 feet away from the Longford Drive lot line. Due to an existing 10-foot public utility and drainage easement in the rear yard in addition to an existing concrete pad that extends from the west (rear) side of the house, there is only room for the pool within the corner side yard area of the property. The photos in the attached petition show these preexisting conditions.

# **Discussion**

Due to the preexisting nature of the public utility and drainage easement within the property's rear yard in addition to the concrete pad that stems off the main building, staff finds unique circumstances that impose hardship for the applicant. The pool would still be located behind the existing fence, offering no visual impact to the surrounding area. With the fence in place, staff does not believe the proposed Variation, if granted, will alter the essential character of the neighborhood.