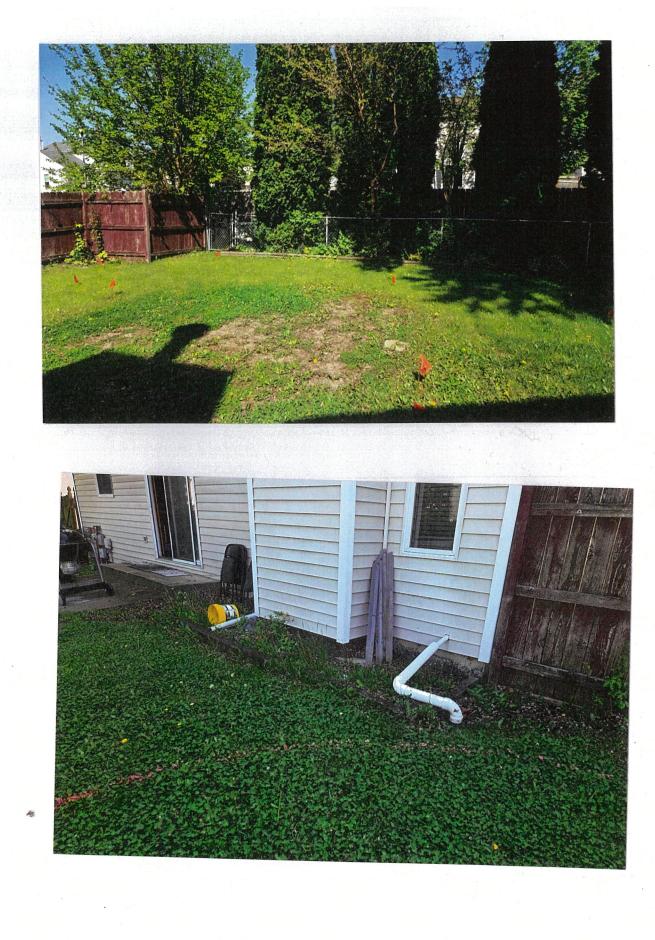

### **Site Specific Information**

The subject property is approximately 8,250 square feet in size and contains a two-story residence. The rear yard of the property is fenced off, with fencing along the Longford Drive frontage. As proposed, the pool would be located behind the fence, but approximately 5 feet away from the Longford Drive lot line. Due to an existing 10-foot public utility and drainage easement in the rear yard in addition to an existing concrete pad that extends from the west (rear) side of the house, there is only room for the pool within the corner side yard area of the property. The photos in the attached petition show these preexisting conditions.

# **Discussion**

Due to the preexisting nature of the public utility and drainage easement within the property's rear yard in addition to the concrete pad that stems off the main building, staff finds unique circumstances that impose hardship for the applicant. The pool would still be located behind the existing fence, offering no visual impact to the surrounding area. With the fence in place, staff does not believe the proposed Variation, if granted, will alter the essential character of the neighborhood.