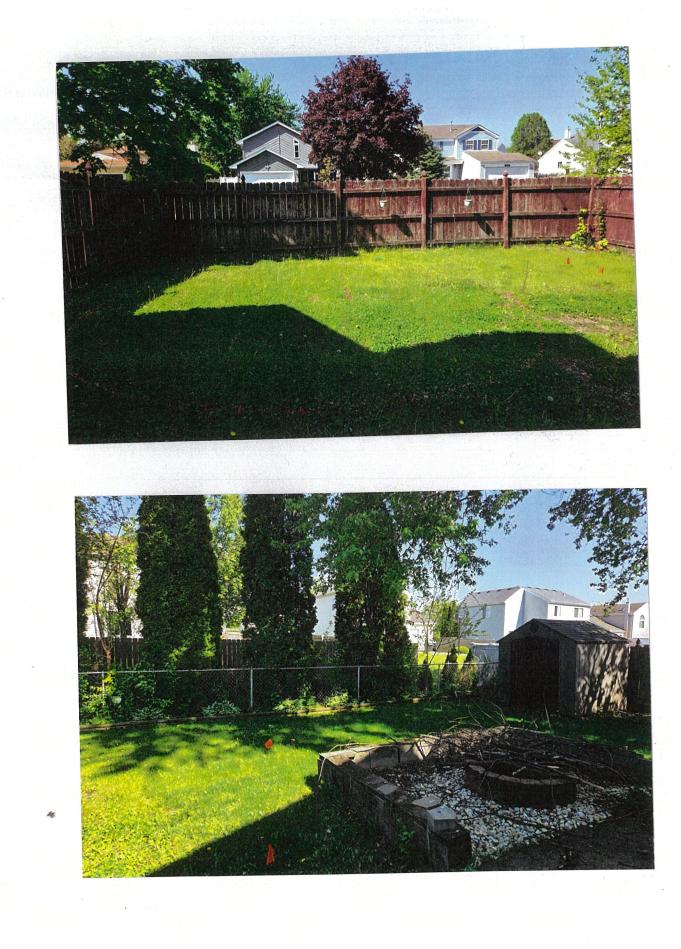

### **Site Specific Information**

The subject property is approximately 8,250 square feet in size and contains a two-story residence. The rear yard of the property is fenced off, with fencing along the Longford Drive frontage. As proposed, the pool would be located behind the fence, but approximately 5 feet away from the Longford Drive lot line. Due to an existing 10-foot public utility and drainage easement in the rear yard in addition to an existing concrete pad that extends from the west (rear) side of the house, there is only room for the pool within the corner side yard area of the property. The photos in the attached petition show these preexisting conditions.

# **Discussion**

Due to the preexisting nature of the public utility and drainage easement within the property's rear yard in addition to the concrete pad that stems off the main building, staff finds unique circumstances that impose hardship for the applicant. The pool would still be located behind the existing fence, offering no visual impact to the surrounding area. With the fence in place, staff does not believe the proposed Variation, if granted, will alter the essential character of the neighborhood.