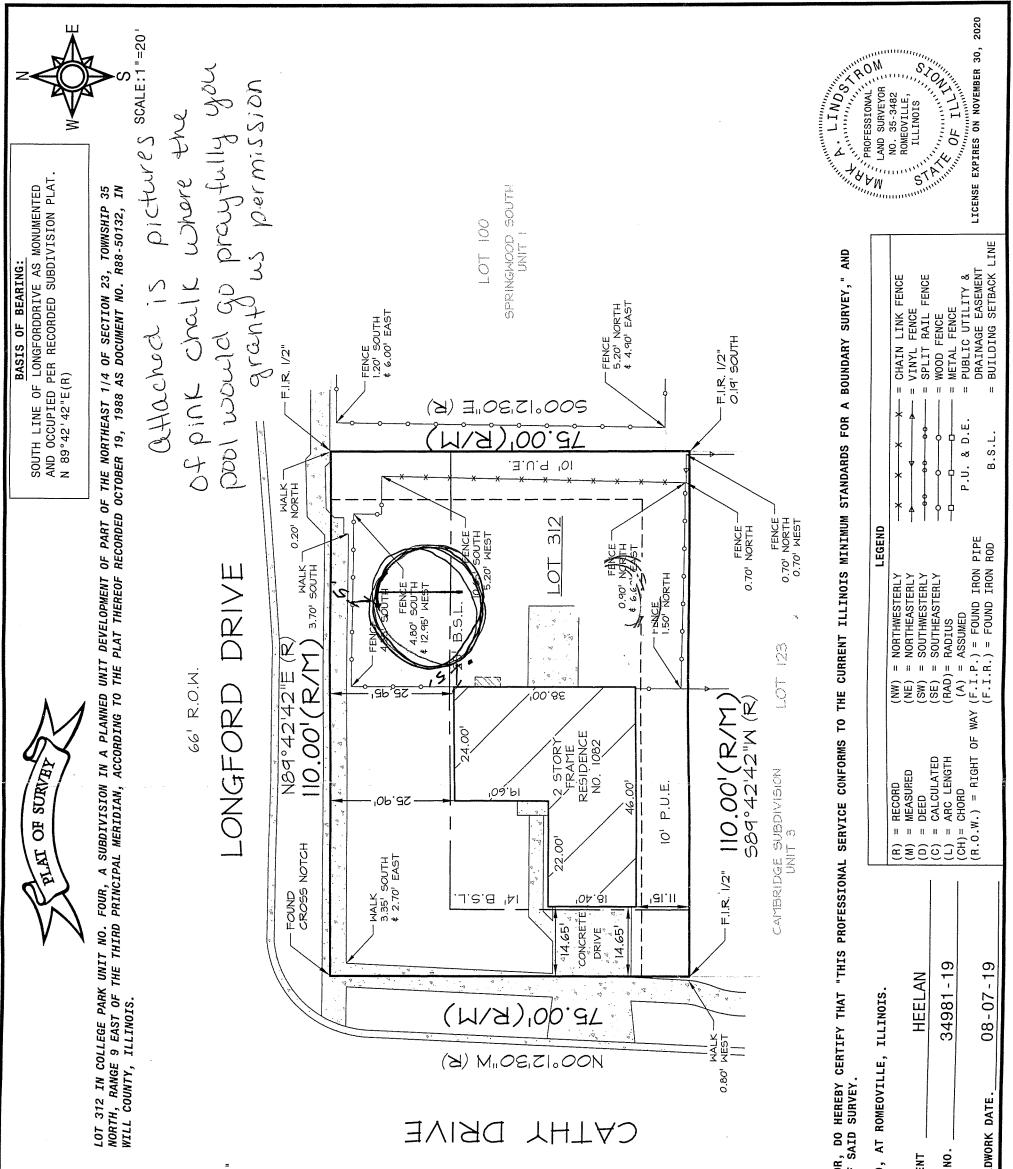

# <u>Purpose</u>

The applicant is requesting a Variation to reduce the corner side yard setback from 20 feet to 5 feet to allow an above-ground pool. Swimming pools are allowed as an accessory use, if they are not located within the required side yard setback area of a corner lot. The subject property contains R-2 (Single-Family Residential) zoning. Section 47-17.3(1) of the City's Zoning Ordinance requires a 20-foot setback for corner lots in any residential zoning district. The requested Variation is needed since the pool would be 5 feet away from the corner side yard lot line.

### **Site Specific Information**

The subject property is approximately 8,250 square feet in size and contains a two-story residence. The rear yard of the property is fenced off, with fencing along the Longford Drive frontage. As proposed, the pool would be located behind the fence, but approximately 5 feet away from the Longford Drive lot line. Due to an existing 10-foot public utility and drainage easement in the rear yard in addition to an existing concrete pad that extends from the west (rear) side of the house, there is only room for the pool within the corner side yard area of the property. The photos in the attached petition show these preexisting conditions.

# **Discussion**

Due to the preexisting nature of the public utility and drainage easement within the property's rear yard in addition to the concrete pad that stems off the main building, staff finds unique circumstances that impose hardship for the applicant. The pool would still be located behind the existing fence, offering no visual impact to the surrounding area. With the fence in place, staff does not believe the proposed Variation, if granted, will alter the essential character of the neighborhood.