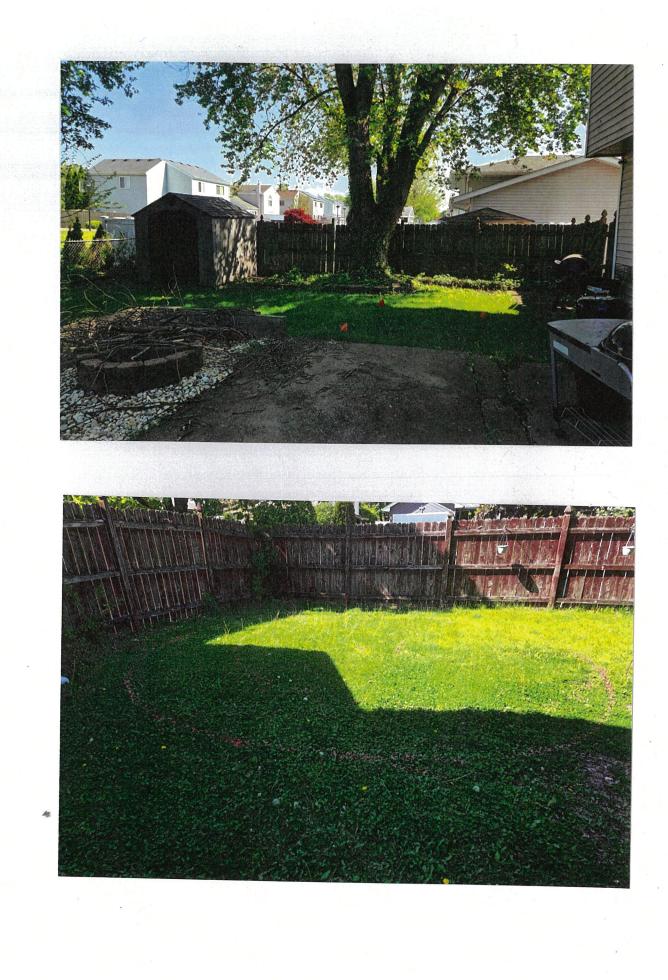

### **Site Specific Information**

The subject property is approximately 8,250 square feet in size and contains a two-story residence. The rear yard of the property is fenced off, with fencing along the Longford Drive frontage. As proposed, the pool would be located behind the fence, but approximately 5 feet away from the Longford Drive lot line. Due to an existing 10-foot public utility and drainage easement in the rear yard in addition to an existing concrete pad that extends from the west (rear) side of the house, there is only room for the pool within the corner side yard area of the property. The photos in the attached petition show these preexisting conditions.

# **Discussion**

Due to the preexisting nature of the public utility and drainage easement within the property's rear yard in addition to the concrete pad that stems off the main building, staff finds unique circumstances that impose hardship for the applicant. The pool would still be located behind the existing fence, offering no visual impact to the surrounding area. With the fence in place, staff does not believe the proposed Variation, if granted, will alter the essential character of the neighborhood.