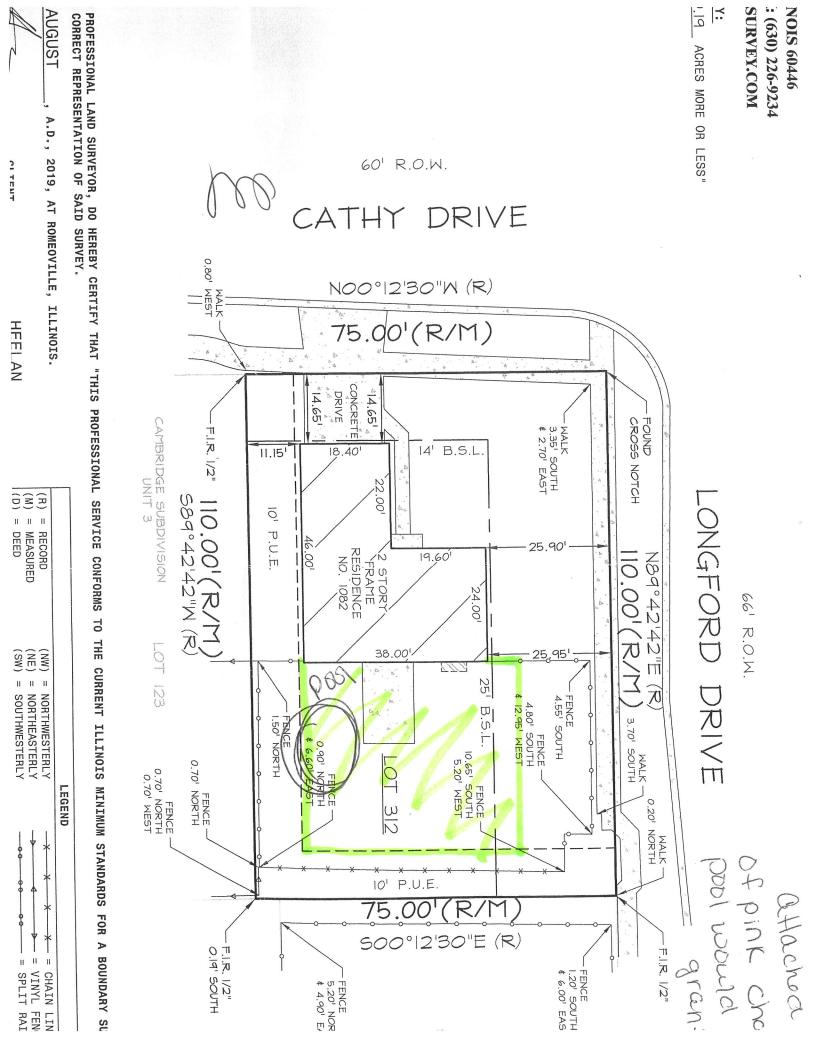

# <u>Purpose</u>

The applicant is requesting a Variation to reduce the corner side yard setback from 20 feet to 5 feet to allow an above-ground pool. Swimming pools are allowed as an accessory use, if they are not located within the required side yard setback area of a corner lot. The subject property contains R-2 (Single-Family Residential) zoning. Section 47-17.3(1) of the City's Zoning Ordinance requires a 20-foot setback for corner lots in any residential zoning district. The requested Variation is needed since the pool would be 5 feet away from the corner side yard lot line.

### **Site Specific Information**

The subject property is approximately 8,250 square feet in size and contains a two-story residence. The rear yard of the property is fenced off, with fencing along the Longford Drive frontage. As proposed, the pool would be located behind the fence, but approximately 5 feet away from the Longford Drive lot line. Due to an existing 10-foot public utility and drainage easement in the rear yard in addition to an existing concrete pad that extends from the west (rear) side of the house, there is only room for the pool within the corner side yard area of the property. The photos in the attached petition show these preexisting conditions.

# **Discussion**

Due to the preexisting nature of the public utility and drainage easement within the property's rear yard in addition to the concrete pad that stems off the main building, staff finds unique circumstances that impose hardship for the applicant. The pool would still be located behind the existing fence, offering no visual impact to the surrounding area. With the fence in place, staff does not believe the proposed Variation, if granted, will alter the essential character of the neighborhood.