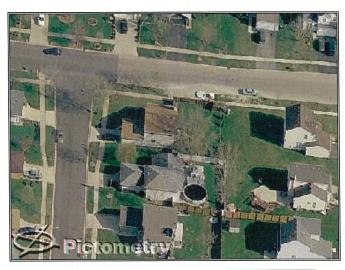

### **Site Specific Information**

The subject property is approximately 8,250 square feet in size and contains a two-story residence. The rear yard of the property is fenced off, with fencing along the Longford Drive frontage. As proposed, the pool would be located behind the fence, but approximately 5 feet away from the Longford Drive lot line. Due to an existing 10-foot public utility and drainage easement in the rear yard in addition to an existing concrete pad that extends from the west (rear) side of the house, there is only room for the pool within the corner side yard area of the property. The photos in the attached petition show these preexisting conditions.