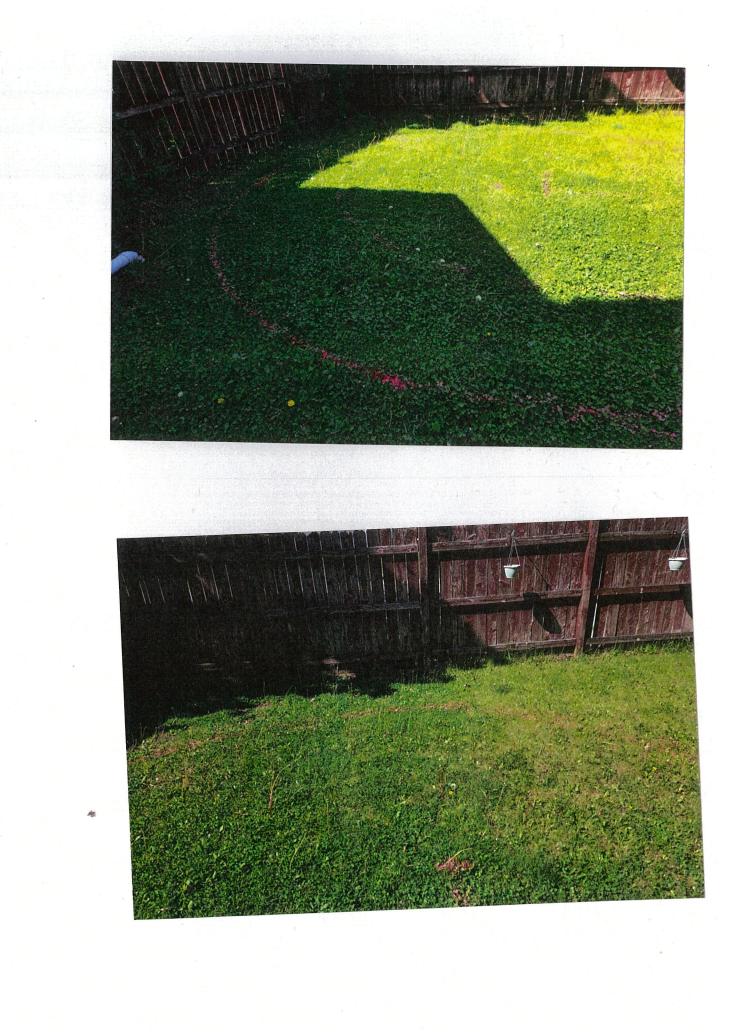

### **Site Specific Information**

The subject property is approximately 8,250 square feet in size and contains a two-story residence. The rear yard of the property is fenced off, with fencing along the Longford Drive frontage. As proposed, the pool would be located behind the fence, but approximately 5 feet away from the Longford Drive lot line. Due to an existing 10-foot public utility and drainage easement in the rear yard in addition to an existing concrete pad that extends from the west (rear) side of the house, there is only room for the pool within the corner side yard area of the property. The photos in the attached petition show these preexisting conditions.

# **Discussion**

Due to the preexisting nature of the public utility and drainage easement within the property's rear yard in addition to the concrete pad that stems off the main building, staff finds unique circumstances that impose hardship for the applicant. The pool would still be located behind the existing fence, offering no visual impact to the surrounding area. With the fence in place, staff does not believe the proposed Variation, if granted, will alter the essential character of the neighborhood.