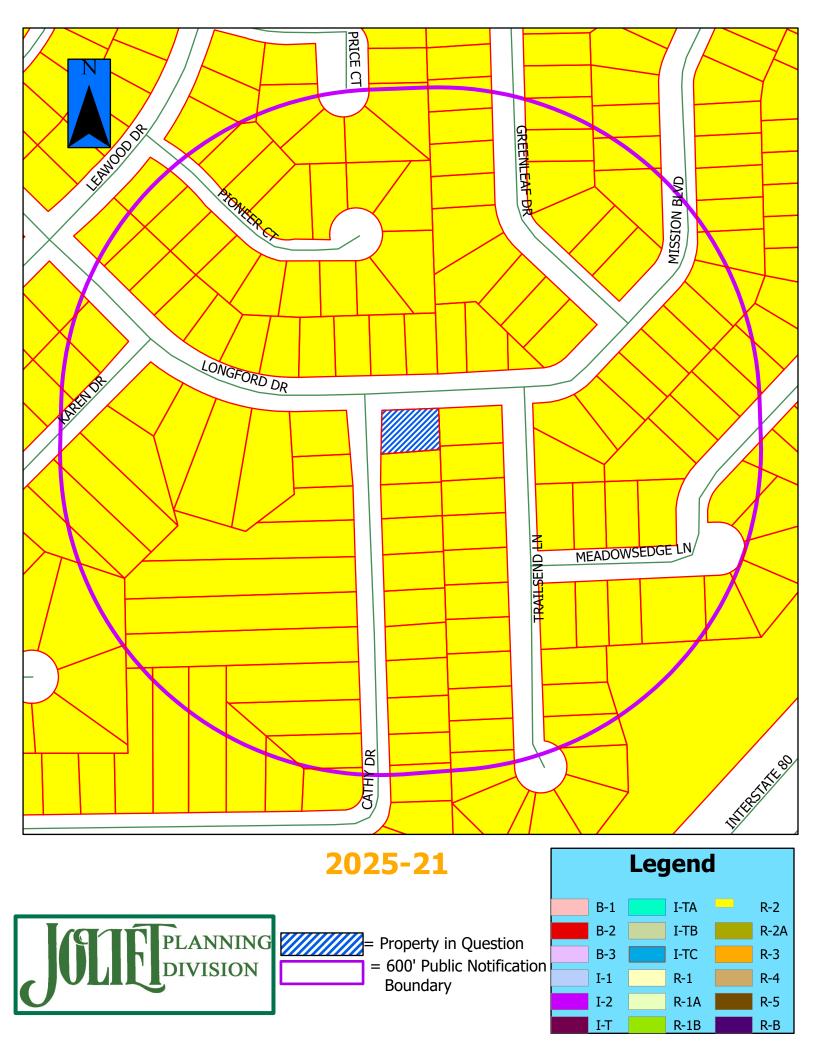

# <u>Purpose</u>

The applicant is requesting a Variation to reduce the corner side yard setback from 20 feet to 5 feet to allow an above-ground pool. Swimming pools are allowed as an accessory use, if they are not located within the required side yard setback area of a corner lot. The subject property contains R-2 (Single-Family Residential) zoning. Section 47-17.3(1) of the City's Zoning Ordinance requires a 20-foot setback for corner lots in any residential zoning district. The requested Variation is needed since the pool would be 5 feet away from the corner side yard lot line.

### **Site Specific Information**

The subject property is approximately 8,250 square feet in size and contains a two-story residence. The rear yard of the property is fenced off, with fencing along the Longford Drive frontage. As proposed, the pool would be located behind the fence, but approximately 5 feet away from the Longford Drive lot line. Due to an existing 10-foot public utility and drainage easement in the rear yard in addition to an existing concrete pad that extends from the west (rear) side of the house, there is only room for the pool within the corner side yard area of the property. The photos in the attached petition show these preexisting conditions.

### Surrounding Zoning, Land Use and Character

The subject property is surrounding by R-2 (Single-Family Residential) zoning and single-family residential land uses on all sides.