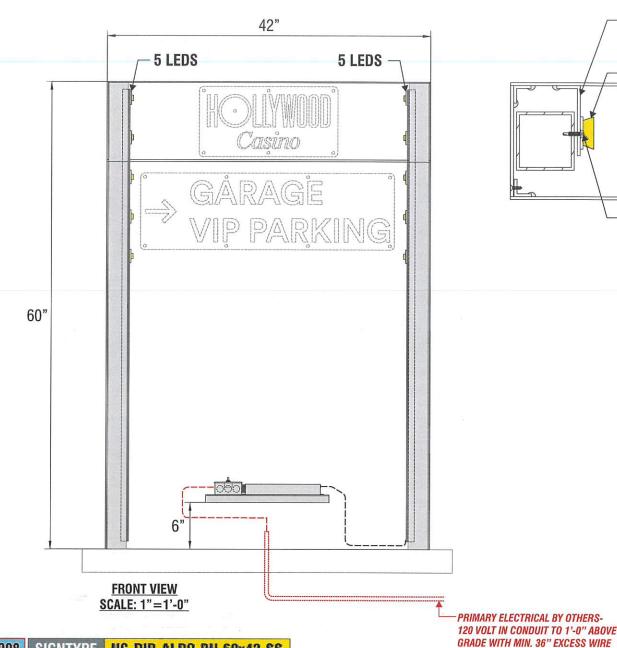

#### **Purpose**

The applicant is requesting Variations on eight directional signs at the proposed Hollywood Casino and Event Center site in the Rock Run Collection mixed-use development. The Site Development Standards within the Rock Run Collection PUD Design Guidelines state directional signs should not exceed 3 feet in height. The applicant has proposed a sign height of 5 feet for all on site directional signage. The Zoning Board of Appeals makes the final decision on these variation requests.

## **Site Specific Information**

The 41-acre subject property is a part of the larger 309-acre Rock Run Collection Planned Unit Development, which will contain commercial retail, restaurant, entertainment attractions, recreational amenities, and a multi-family residential neighborhood. The Hollywood Casino and Event Center building is currently wrapping up construction. The attached petition shows the height and scale of the proposed directional signs, along with the identified locations for signage throughout the site. Three signs will be internally illuminated, which is allowed by-right within the PUD Design Guidelines.

# **Discussion**

The Rock Run Collection Planned Unit Development Guidelines were drafted to require specific site development standards for future development within the PUD area. This includes site specific standards on signage. The standards were drafted to permit directional signage with a total height per sign of 3 feet. The applicant believes that 5-foot-tall directional signs are needed to provide a more visible wayfinding system for drivers and pedestrians to safely navigate the casino and event center property. The applicant cites the expansive size of the casino and event center property as a unique circumstance which requires additional wayfinding signage visibility for adequate site circulation. Given the larger scale of the subject property and the anticipated higher volume of daily traffic to the proposed site, staff supports the applicant's request to permit larger directional signage for improved wayfinding and traffic management. Staff does not believe the site-specific variation to allow taller directional signage will alter the essential character of the greater development.