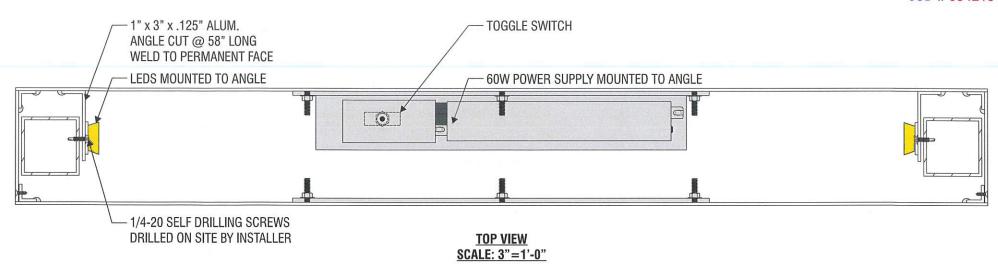

2 SECTION DETAIL

Scale: 1:16

3

**SECTION DETAIL** 

Scale: 1:16

-1" x 3" x .125" ALUM. TOGGLE SWITCH ANGLE CUT @ 58" LONG WELD TO PERMANENT FACE - 60W POWER SUPPLY MOUNTED TO ANGLE - LEDS MOUNTED TO ANGLE ( ) 1/4-20 SELF DRILLING SCREWS DRILLED ON SITE BY INSTALLER **TOP VIEW** SCALE: 3"=1'-0"