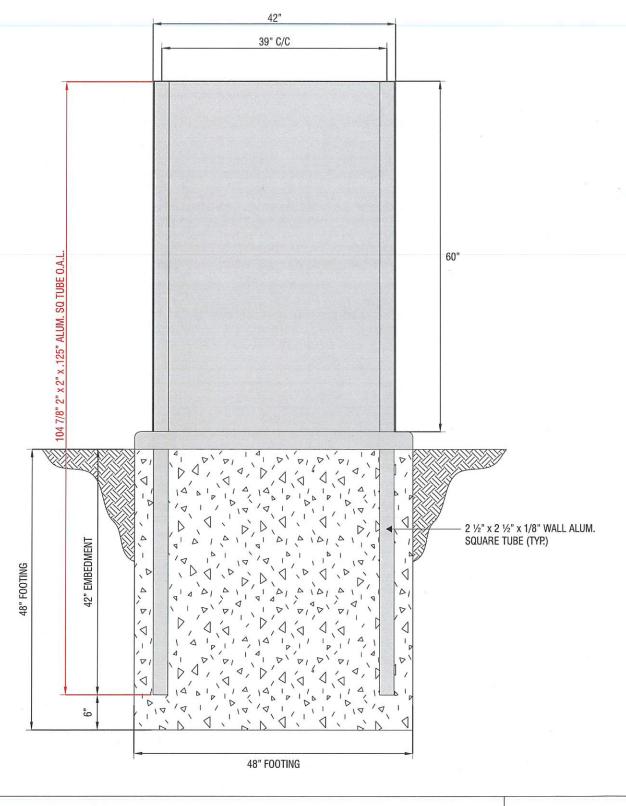

#### **Purpose**

The applicant is requesting Variations on eight directional signs at the proposed Hollywood Casino and Event Center site in the Rock Run Collection mixed-use development. The Site Development Standards within the Rock Run Collection PUD Design Guidelines state directional signs should not exceed 3 feet in height. The applicant has proposed a sign height of 5 feet for all on site directional signage. The Zoning Board of Appeals makes the final decision on these variation requests.

## **Site Specific Information**

The 41-acre subject property is a part of the larger 309-acre Rock Run Collection Planned Unit Development, which will contain commercial retail, restaurant, entertainment attractions, recreational amenities, and a multi-family residential neighborhood. The Hollywood Casino and Event Center building is currently wrapping up construction. The attached petition shows the height and scale of the proposed directional signs, along with the identified locations for signage throughout the site. Three signs will be internally illuminated, which is allowed by-right within the PUD Design Guidelines.

# **Discussion**

The Rock Run Collection Planned Unit Development Guidelines were drafted to require specific site development standards for future development within the PUD area. This includes site specific standards on signage. The standards were drafted to permit directional signage with a total height per sign of 3 feet. The applicant believes that 5-foot-tall directional signs are needed to provide a more visible wayfinding system for drivers and pedestrians to safely navigate the casino and event center property. The applicant cites the expansive size of the casino and event center property as a unique circumstance which requires additional wayfinding signage visibility for adequate site circulation. Given the larger scale of the subject property and the anticipated higher volume of daily traffic to the proposed site, staff supports the applicant's request to permit larger directional signage for improved wayfinding and traffic management. Staff does not believe the site-specific variation to allow taller directional signage will alter the essential character of the greater development.