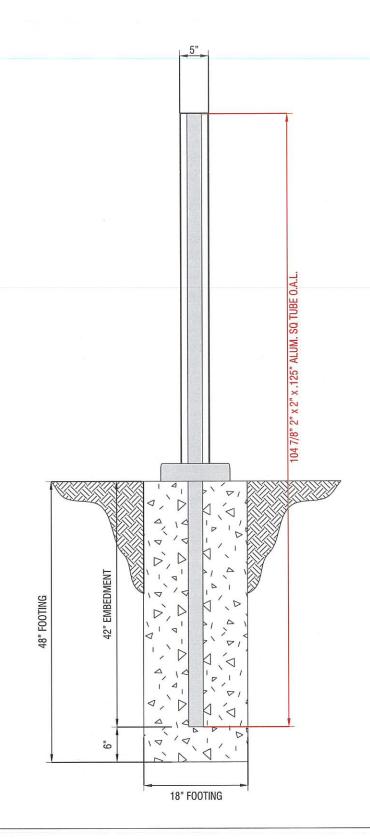

#### **Purpose**

The applicant is requesting Variations on eight directional signs at the proposed Hollywood Casino and Event Center site in the Rock Run Collection mixed-use development. The Site Development Standards within the Rock Run Collection PUD Design Guidelines state directional signs should not exceed 3 feet in height. The applicant has proposed a sign height of 5 feet for all on site directional signage. The Zoning Board of Appeals makes the final decision on these variation requests.

## **Site Specific Information**

The 41-acre subject property is a part of the larger 309-acre Rock Run Collection Planned Unit Development, which will contain commercial retail, restaurant, entertainment attractions, recreational amenities, and a multi-family residential neighborhood. The Hollywood Casino and Event Center building is currently wrapping up construction. The attached petition shows the height and scale of the proposed directional signs, along with the identified locations for signage throughout the site. Three signs will be internally illuminated, which is allowed by-right within the PUD Design Guidelines.

# **Discussion**

The Rock Run Collection Planned Unit Development Guidelines were drafted to require specific site development standards for future development within the PUD area. This includes site specific standards on signage. The standards were drafted to permit directional signage with a total height per sign of 3 feet. The applicant believes that 5-foot-tall directional signs are needed to provide a more visible wayfinding system for drivers and pedestrians to safely navigate the casino and event center property. The applicant cites the expansive size of the casino and event center property as a unique circumstance which requires additional wayfinding signage visibility for adequate site circulation. Given the larger scale of the subject property and the anticipated higher volume of daily traffic to the proposed site, staff supports the applicant's request to permit larger directional signage for improved wayfinding and traffic management. Staff does not believe the site-specific variation to allow taller directional signage will alter the essential character of the greater development.