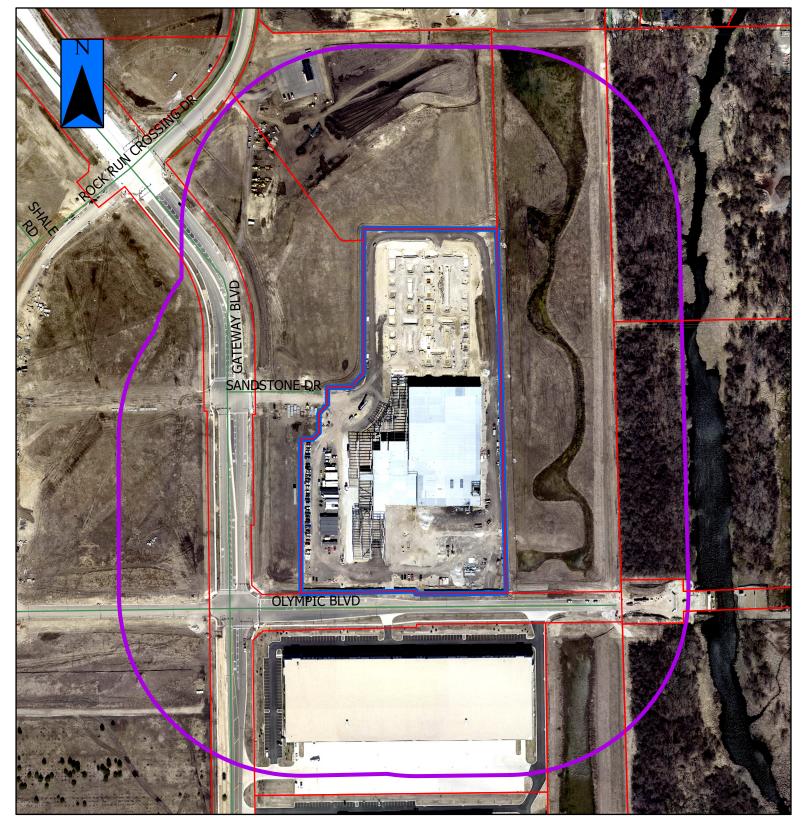

## **Site Specific Information**

The 41-acre subject property is a part of the larger 309-acre Rock Run Collection Planned Unit Development, which will contain commercial retail, restaurant, entertainment attractions, recreational amenities, and a multi-family residential neighborhood. The Hollywood Casino and Event Center building is currently wrapping up construction. The attached petition shows the height and scale of the proposed directional signs, along with the identified locations for signage throughout the site. Three signs will be internally illuminated, which is allowed by-right within the PUD Design Guidelines.

# Surrounding Zoning, Land Use and Character

The property is surrounded to the north and west by future mixed-use development within the Rock Run Collection development. A warehouse complex can be found to the south. An outlot that serves as storm water detention for the greater Rock Run Collection Development is located east of the subject property. All properties surrounding the subject site contain B-2 (Central Business District) zoning and fall within the Rock Run Collection PUD.