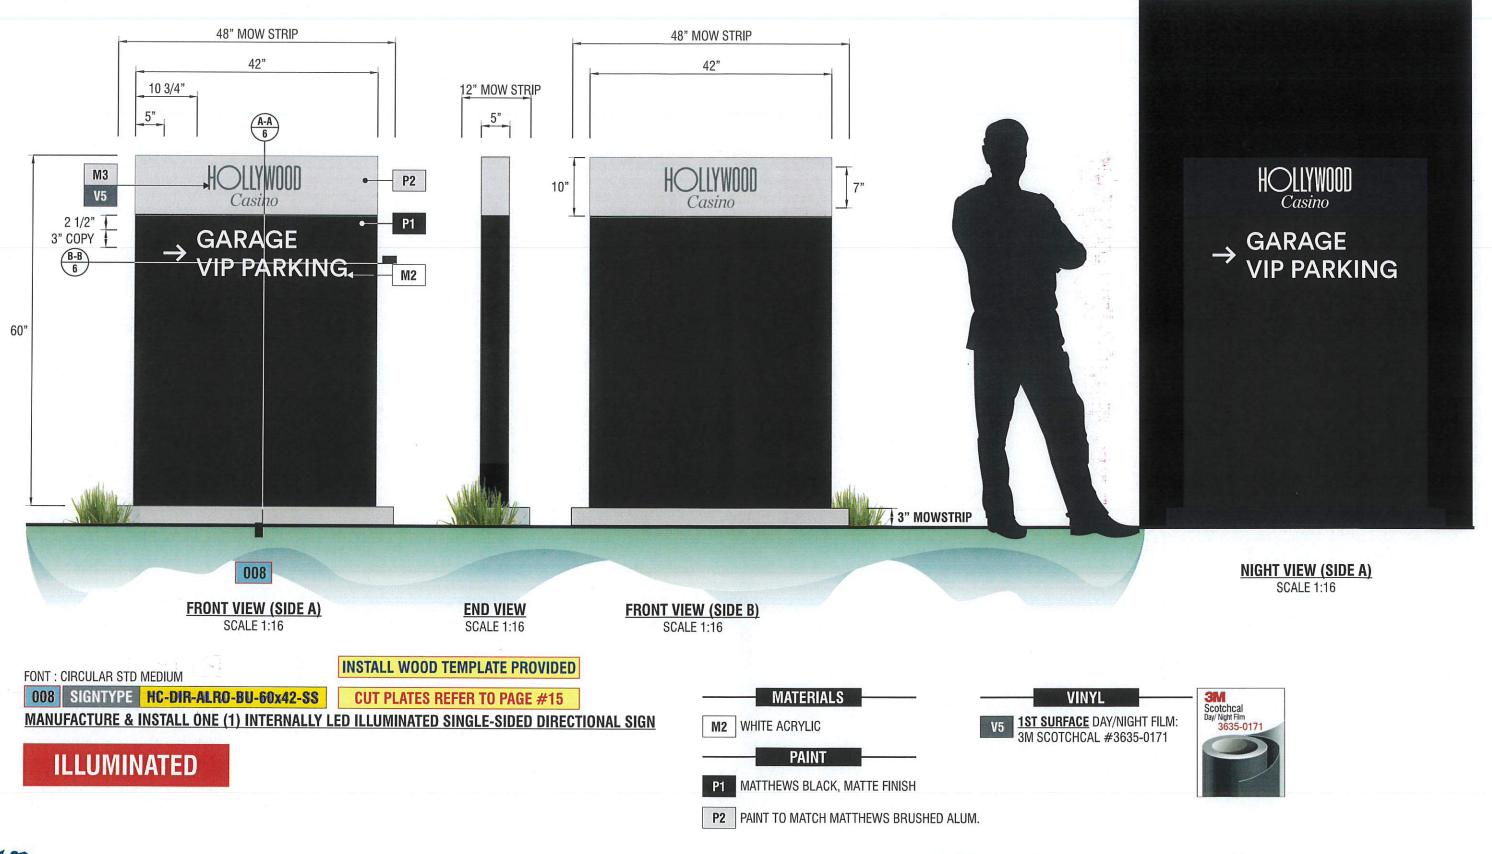

#### **Purpose**

The applicant is requesting Variations on eight directional signs at the proposed Hollywood Casino and Event Center site in the Rock Run Collection mixed-use development. The Site Development Standards within the Rock Run Collection PUD Design Guidelines state directional signs should not exceed 3 feet in height. The applicant has proposed a sign height of 5 feet for all on site directional signage. The Zoning Board of Appeals makes the final decision on these variation requests.

## **Site Specific Information**

The 41-acre subject property is a part of the larger 309-acre Rock Run Collection Planned Unit Development, which will contain commercial retail, restaurant, entertainment attractions, recreational amenities, and a multi-family residential neighborhood. The Hollywood Casino and Event Center building is currently wrapping up construction. The attached petition shows the height and scale of the proposed directional signs, along with the identified locations for signage throughout the site. Three signs will be internally illuminated, which is allowed by-right within the PUD Design Guidelines.

# **Discussion**

The Rock Run Collection Planned Unit Development Guidelines were drafted to require specific site development standards for future development within the PUD area. This includes site specific standards on signage. The standards were drafted to permit directional signage with a total height per sign of 3 feet. The applicant believes that 5-foot-tall directional signs are needed to provide a more visible wayfinding system for drivers and pedestrians to safely navigate the casino and event center property. The applicant cites the expansive size of the casino and event center property as a unique circumstance which requires additional wayfinding signage visibility for adequate site circulation. Given the larger scale of the subject property and the anticipated higher volume of daily traffic to the proposed site, staff supports the applicant's request to permit larger directional signage for improved wayfinding and traffic management. Staff does not believe the site-specific variation to allow taller directional signage will alter the essential character of the greater development.

SIGNTYPE HC-DIR-ALRO-BU-60x42-SS

**ELECTRICAL INFORMATION** 

- (24) PRINCIPAL LED E341517 (PL-OP2-PD1-P-TW) STREET FIGHTER PODS

- (01) PRINCIPAL/SLOAN E341517 (PL-P-0H060-12-EC) 60W POWER SUPPLY @ 1.35A EACH

- TOTAL ELECTRICAL LOAD = 1.35 AMPS
- (1) TRANSCO (E129809) #1000 TOGGLE DISCONNECT SWITCH.
- (1) DEDICATED 20 AMP x 120 VOLT x 60 HZ CIRCUIT TO BE PROVIDED BY CUSTOMER.
- UL LABELS ARE REQUIRED.

| WHITE LEDS                                                      | PART: PL-OP2-PD1 | -P-TW |
|-----------------------------------------------------------------|------------------|-------|
| AN PRIMOURAL LED                                                | LED COLOR        | TRUE  |
| PRINCIPAL LED                                                   | COLOR TEMP.      | 7100  |
| WE SPEAK SIGN LANGUAGE                                          | LEDS/MOD.        | 130   |
| STREET FIGHTER™ PODS                                            | MODS/FT.         | 2.25  |
|                                                                 | BEAM ANGLE       | 30° x |
|                                                                 | LUMENS/MOD       | 110   |
|                                                                 | LUMENS/FT.       | 247.5 |
| - Contract                                                      | WATTS/MOD        | 1.32  |
| The state of                                                    | WATTS/FT.        | 2.97  |
| Dimensions L x W x H:                                           | VOLTAGE          | 12V I |
| $1.73 \text{ in} \times 0.91 \text{ in} \times 0.46 \text{ in}$ | MAX LOAD 60W     | 44 M  |
| 1.73 111 \ 0.31 111 \ 0.40 111                                  | LII RECOGNIZED   | E2/11 |