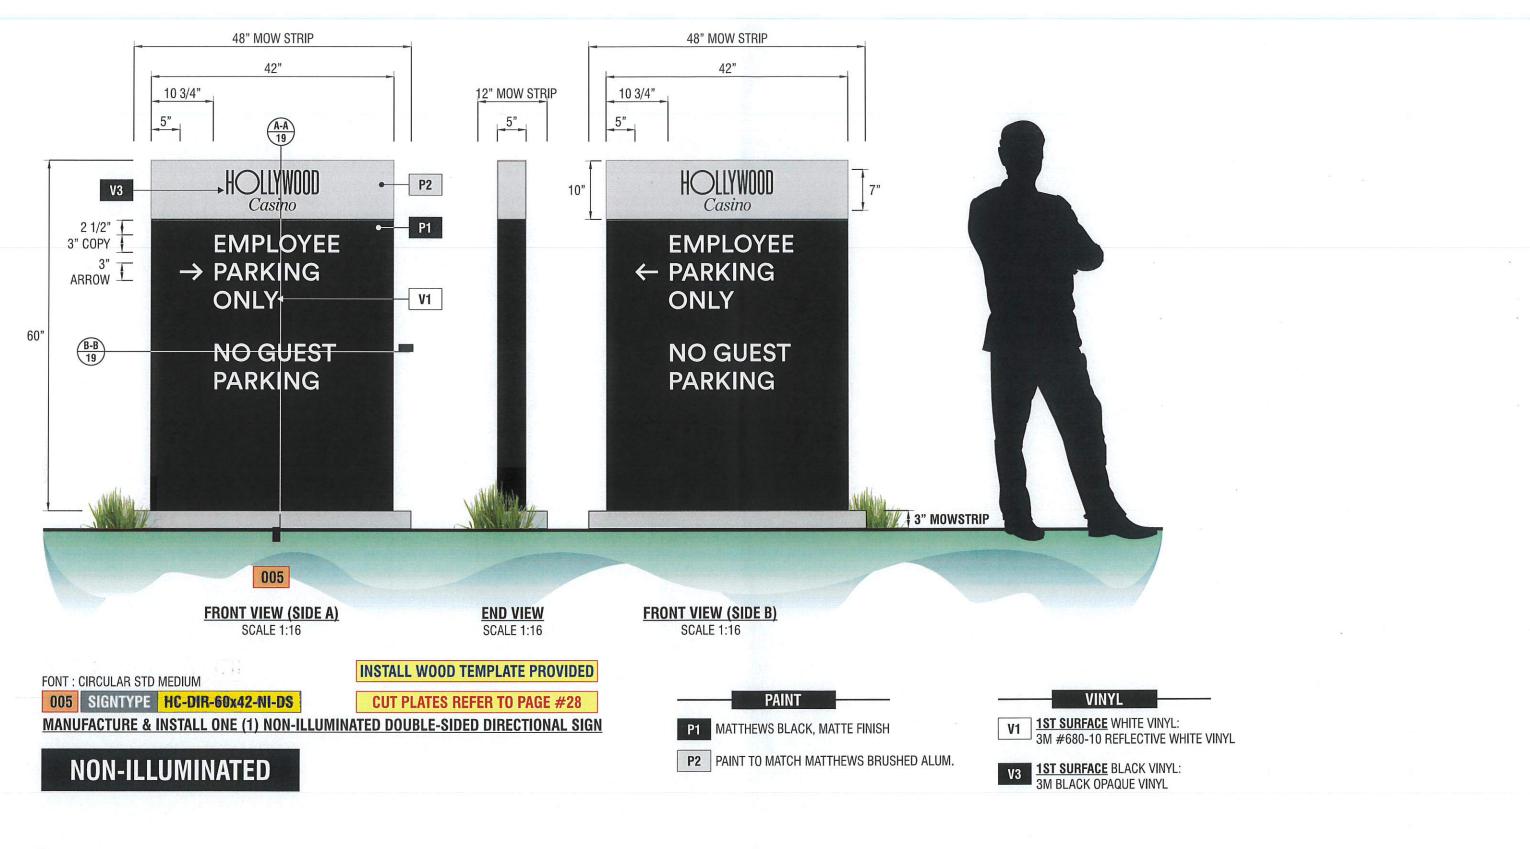

#### **Purpose**

The applicant is requesting Variations on eight directional signs at the proposed Hollywood Casino and Event Center site in the Rock Run Collection mixed-use development. The Site Development Standards within the Rock Run Collection PUD Design Guidelines state directional signs should not exceed 3 feet in height. The applicant has proposed a sign height of 5 feet for all on site directional signage. The Zoning Board of Appeals makes the final decision on these variation requests.

## **Site Specific Information**

The 41-acre subject property is a part of the larger 309-acre Rock Run Collection Planned Unit Development, which will contain commercial retail, restaurant, entertainment attractions, recreational amenities, and a multi-family residential neighborhood. The Hollywood Casino and Event Center building is currently wrapping up construction. The attached petition shows the height and scale of the proposed directional signs, along with the identified locations for signage throughout the site. Three signs will be internally illuminated, which is allowed by-right within the PUD Design Guidelines.

# **Discussion**

The Rock Run Collection Planned Unit Development Guidelines were drafted to require specific site development standards for future development within the PUD area. This includes site specific standards on signage. The standards were drafted to permit directional signage with a total height per sign of 3 feet. The applicant believes that 5-foot-tall directional signs are needed to provide a more visible wayfinding system for drivers and pedestrians to safely navigate the casino and event center property. The applicant cites the expansive size of the casino and event center property as a unique circumstance which requires additional wayfinding signage visibility for adequate site circulation. Given the larger scale of the subject property and the anticipated higher volume of daily traffic to the proposed site, staff supports the applicant's request to permit larger directional signage for improved wayfinding and traffic management. Staff does not believe the site-specific variation to allow taller directional signage will alter the essential character of the greater development.