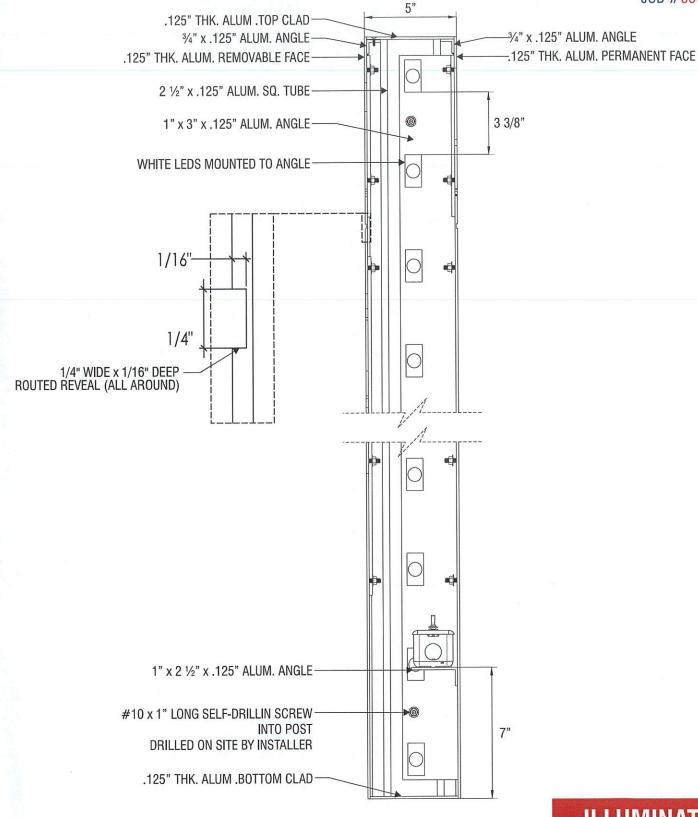

date: 11/26/24

drawing: 24-02089 rev: 5 - 02/28/25 - gmc

Sales: Art Navarro Coordinator: Laryssa Tucker Design: gmcclung **Engineering:** 

drawing: 24-02089 rev: 5 - 02/28/25 - gmc

5" .125" THK. ALUM .TOP CLAD--3/4" x .125" ALUM. ANGLE 3/4" x .125" ALUM. ANGLE -.125" THK. ALUM. PERMANENT FACE .125" THK. ALUM. REMOVABLE FACE 2 1/2" x .125" ALUM. SQ. TUBE-0 3 3/8" 1" x 3" x .125" ALUM, ANGLE-WHITE LEDS MOUNTED TO ANGLE-1/16" 1/4" 1/4" WIDE x 1/16" DEEP ROUTED REVEAL (ALL AROUND) 0 1" x 2 1/2" x .125" ALUM. ANGLE #10 x 1" LONG SELF-DRILLIN SCREW INTO POST DRILLED ON SITE BY INSTALLER .125" THK. ALUM .BOTTOM CLAD