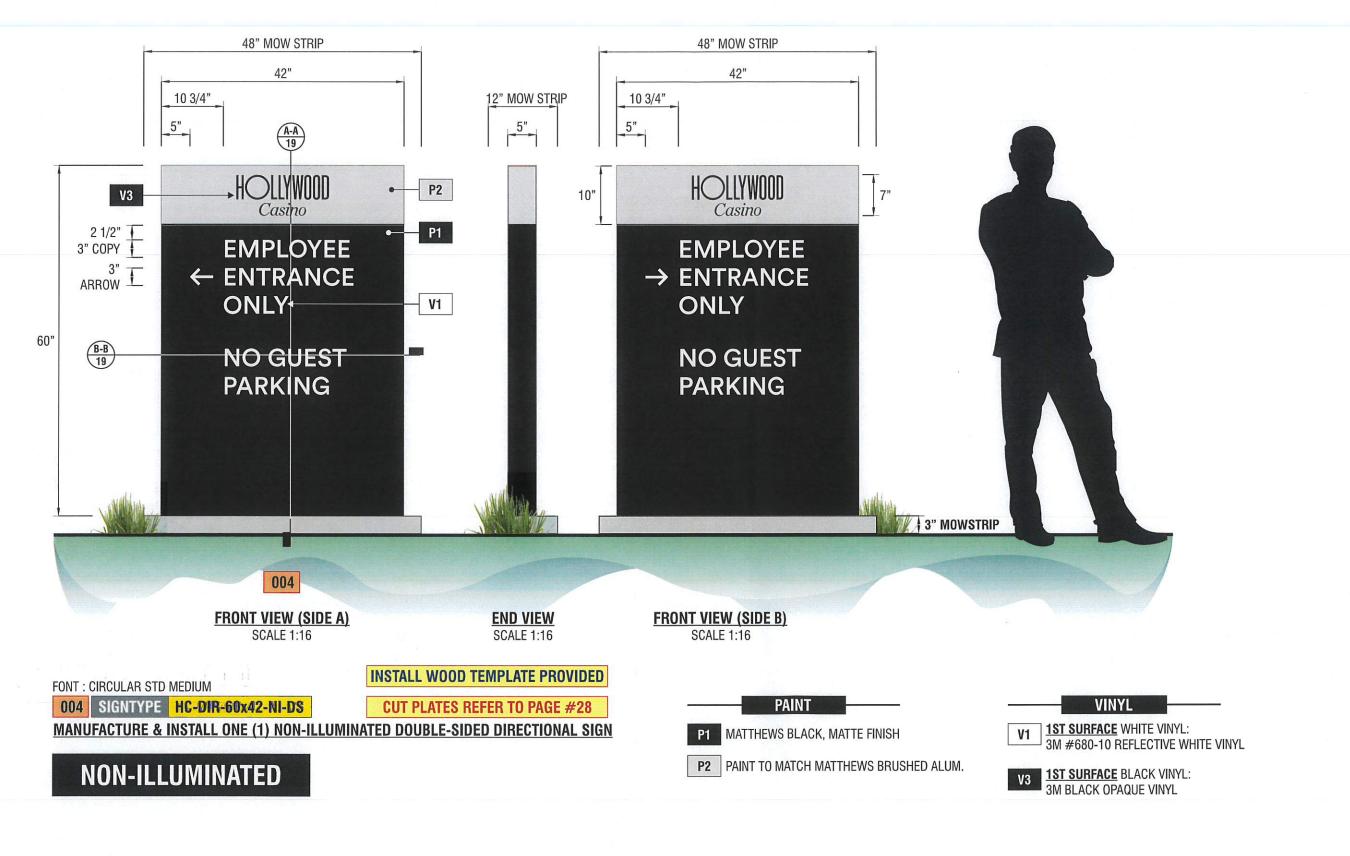

#### **Purpose**

The applicant is requesting Variations on eight directional signs at the proposed Hollywood Casino and Event Center site in the Rock Run Collection mixed-use development. The Site Development Standards within the Rock Run Collection PUD Design Guidelines state directional signs should not exceed 3 feet in height. The applicant has proposed a sign height of 5 feet for all on site directional signage. The Zoning Board of Appeals makes the final decision on these variation requests.

## **Site Specific Information**

The 41-acre subject property is a part of the larger 309-acre Rock Run Collection Planned Unit Development, which will contain commercial retail, restaurant, entertainment attractions, recreational amenities, and a multi-family residential neighborhood. The Hollywood Casino and Event Center building is currently wrapping up construction. The attached petition shows the height and scale of the proposed directional signs, along with the identified locations for signage throughout the site. Three signs will be internally illuminated, which is allowed by-right within the PUD Design Guidelines.

# **Discussion**

The Rock Run Collection Planned Unit Development Guidelines were drafted to require specific site development standards for future development within the PUD area. This includes site specific standards on signage. The standards were drafted to permit directional signage with a total height per sign of 3 feet. The applicant believes that 5-foot-tall directional signs are needed to provide a more visible wayfinding system for drivers and pedestrians to safely navigate the casino and event center property. The applicant cites the expansive size of the casino and event center property as a unique circumstance which requires additional wayfinding signage visibility for adequate site circulation. Given the larger scale of the subject property and the anticipated higher volume of daily traffic to the proposed site, staff supports the applicant's request to permit larger directional signage for improved wayfinding and traffic management. Staff does not believe the site-specific variation to allow taller directional signage will alter the essential character of the greater development.