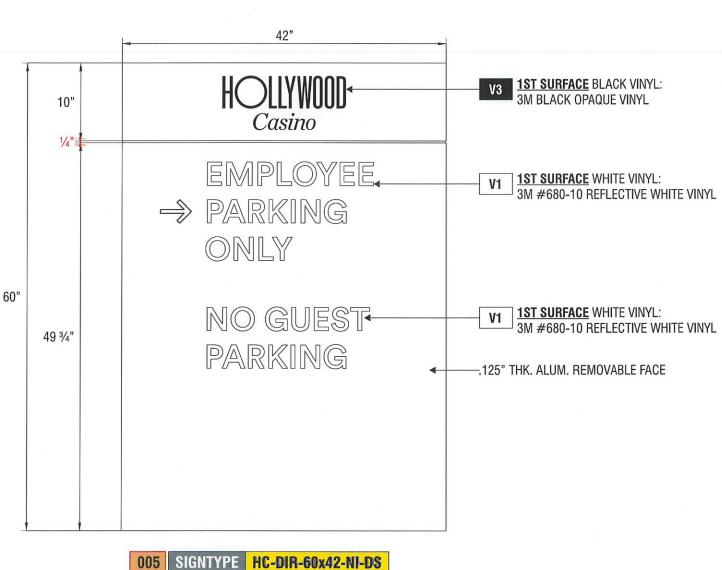

#### **Purpose**

The applicant is requesting Variations on eight directional signs at the proposed Hollywood Casino and Event Center site in the Rock Run Collection mixed-use development. The Site Development Standards within the Rock Run Collection PUD Design Guidelines state directional signs should not exceed 3 feet in height. The applicant has proposed a sign height of 5 feet for all on site directional signage. The Zoning Board of Appeals makes the final decision on these variation requests.

## **Site Specific Information**

The 41-acre subject property is a part of the larger 309-acre Rock Run Collection Planned Unit Development, which will contain commercial retail, restaurant, entertainment attractions, recreational amenities, and a multi-family residential neighborhood. The Hollywood Casino and Event Center building is currently wrapping up construction. The attached petition shows the height and scale of the proposed directional signs, along with the identified locations for signage throughout the site. Three signs will be internally illuminated, which is allowed by-right within the PUD Design Guidelines.

# **Discussion**

The Rock Run Collection Planned Unit Development Guidelines were drafted to require specific site development standards for future development within the PUD area. This includes site specific standards on signage. The standards were drafted to permit directional signage with a total height per sign of 3 feet. The applicant believes that 5-foot-tall directional signs are needed to provide a more visible wayfinding system for drivers and pedestrians to safely navigate the casino and event center property. The applicant cites the expansive size of the casino and event center property as a unique circumstance which requires additional wayfinding signage visibility for adequate site circulation. Given the larger scale of the subject property and the anticipated higher volume of daily traffic to the proposed site, staff supports the applicant's request to permit larger directional signage for improved wayfinding and traffic management. Staff does not believe the site-specific variation to allow taller directional signage will alter the essential character of the greater development.