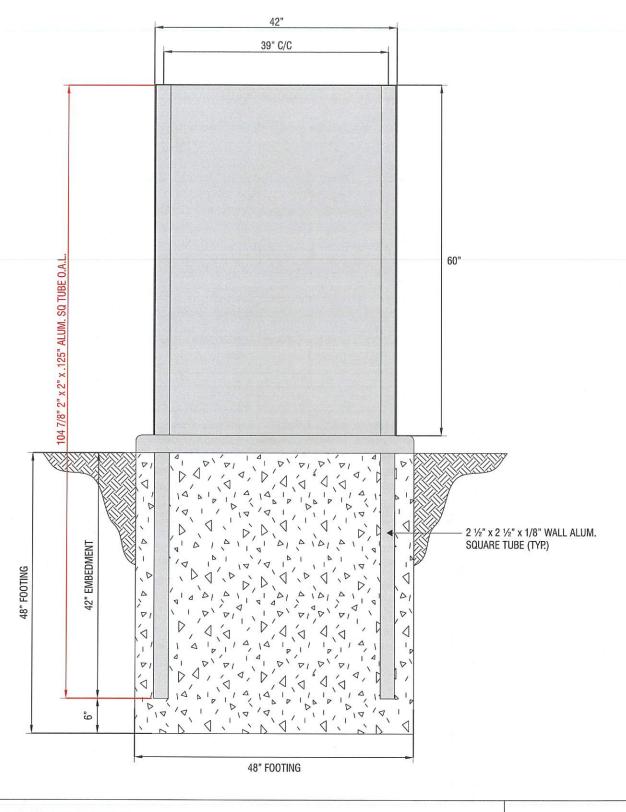

**Engineering:** 

date: 11/26/24

drawing: 24-02089 rev: 5 - 02/28/25 - gmc

quote:

18" FOOTING

2 SECTION DETAIL

Scale: 1:16

3 SECTION DETAIL

Hollywood Casino 1401 Gateway Blvd. Joliet, IL 60431

Sales: Art Navarro Coordinator: Laryssa Tucker Design: gmcclung **Engineering:** 

date: 11/26/24

drawing: 24-02089 rev: 5 - 02/28/25 - gmc

(\sqrta 18" FOOTING

2 SECTION DETAIL

Scale: 1:16

3

**SECTION DETAIL** 

Scale: 1:16

-1" x 3" x .125" ALUM. TOGGLE SWITCH ANGLE CUT @ 58" LONG WELD TO PERMANENT FACE - 60W POWER SUPPLY MOUNTED TO ANGLE - LEDS MOUNTED TO ANGLE ( ) 1/4-20 SELF DRILLING SCREWS DRILLED ON SITE BY INSTALLER **TOP VIEW** SCALE: 3"=1'-0"