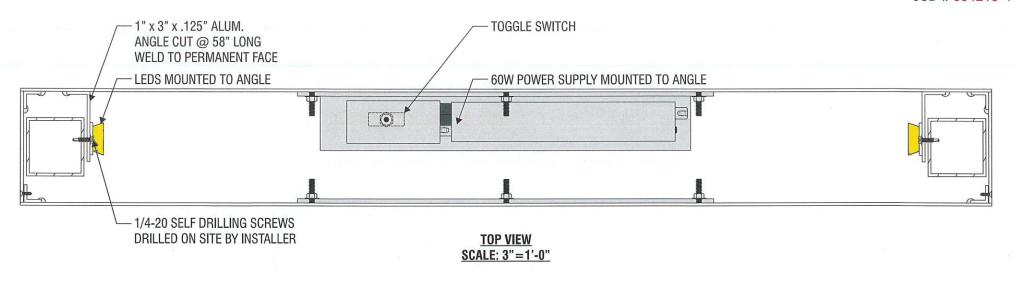

2 SECTION DETAIL

Scale: 1:16

3

**SECTION DETAIL** 

Scale: 1:16

-1" x 3" x .125" ALUM. TOGGLE SWITCH ANGLE CUT @ 58" LONG WELD TO PERMANENT FACE - 60W POWER SUPPLY MOUNTED TO ANGLE - LEDS MOUNTED TO ANGLE ( ) 1/4-20 SELF DRILLING SCREWS DRILLED ON SITE BY INSTALLER **TOP VIEW** SCALE: 3"=1'-0"

Scale: 1:16

5

NOTE: UL 48 STANDARD REQUIRES SPACINGS BETWEEN LED POWER SUPPLIES SHALL BE AT LEAST 1 INCH (25.4MM) FROM END TO END & 4 INCHES (101.6MM) FROM SIDE TO SIDE.

#### **ELECTRICAL REQUIREMENTS FOR LED ILLUMINATION**

ELECTRICAL REQUIREMENTS FOR LED ILLUMINATION
AS REQUIRED BY UL STANDARDS, SIGNTECH ELECTRICAL ADVERTISING, INC., EXCLUSIVELY USES UL LISTED & APPROVED COMPONENTS.
EACH SIGN MUST HAVE - A DEDICATED BRANCH CIRCUIT.