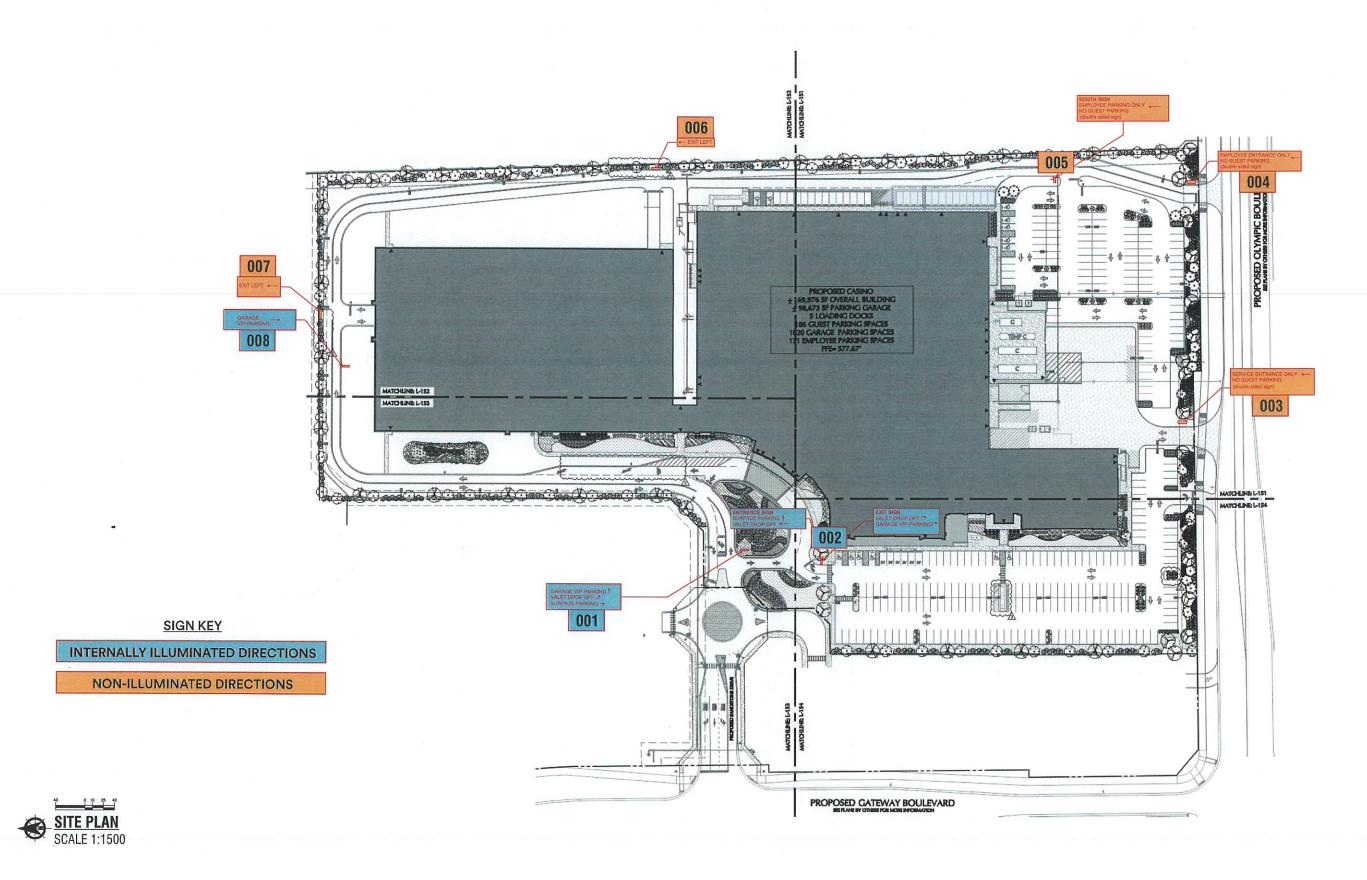

## **Site Specific Information**

The 41-acre subject property is a part of the larger 309-acre Rock Run Collection Planned Unit Development, which will contain commercial retail, restaurant, entertainment attractions, recreational amenities, and a multi-family residential neighborhood. The Hollywood Casino and Event Center building is currently wrapping up construction. The attached petition shows the height and scale of the proposed directional signs, along with the identified locations for signage throughout the site. Three signs will be internally illuminated, which is allowed by-right within the PUD Design Guidelines.

# **Discussion**

The Rock Run Collection Planned Unit Development Guidelines were drafted to require specific site development standards for future development within the PUD area. This includes site specific standards on signage. The standards were drafted to permit directional signage with a total height per sign of 3 feet. The applicant believes that 5-foot-tall directional signs are needed to provide a more visible wayfinding system for drivers and pedestrians to safely navigate the casino and event center property. The applicant cites the expansive size of the casino and event center property as a unique circumstance which requires additional wayfinding signage visibility for adequate site circulation. Given the larger scale of the subject property and the anticipated higher volume of daily traffic to the proposed site, staff supports the applicant's request to permit larger directional signage for improved wayfinding and traffic management. Staff does not believe the site-specific variation to allow taller directional signage will alter the essential character of the greater development.