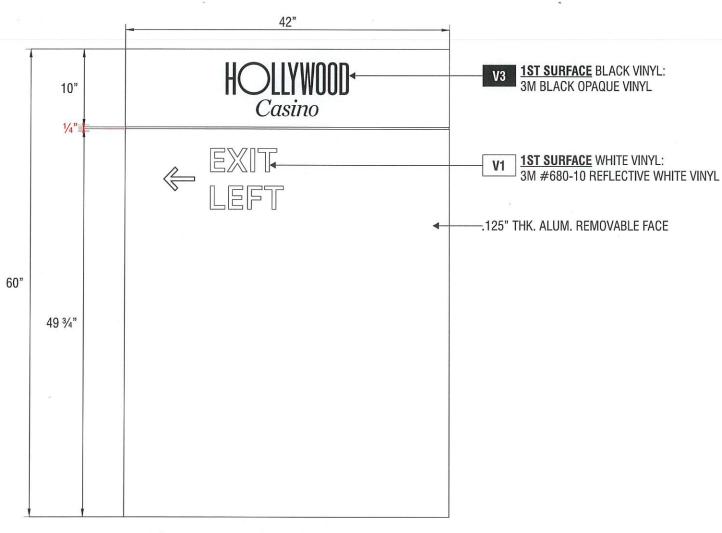

Sales: Art Navarro
Coordinator: Laryssa Tucker
Design: gmcclung
Engineering:

date: 11/26/24

drawing: 24-02089 rev: 5 - 02/28/25 - gmc

quote:

42" #2406 DIFFUSER PLEX 10" 1ST SURFACE DAY/NIGHT FILM: 3M SCOTCHCAL #3635-0171 1/4" SURFACE **M2** #7328 WHITE PLEX PARKING VALET **M2** #7328 WHITE PLEX 60" DROP OFF -.125" THK. ALUM. REMOVABLE FACE 49 3/4" WITH ROUT-OUT COPY & BACK-UP PLEX 002 SIGNTYPE HC-DIR-ALRO-BU-60x42-DS

**ILLUMINATED** 

JOB #054219-5-1

FRONT VIEW SIDE A

Scale: 1" = 1'-0"

B-B

**SECTION DETAIL** 

Scale: 1" = 1'-0"

4444 Federal Blvd San Diego, CA 92102 (619) 527-6100 signtech.com