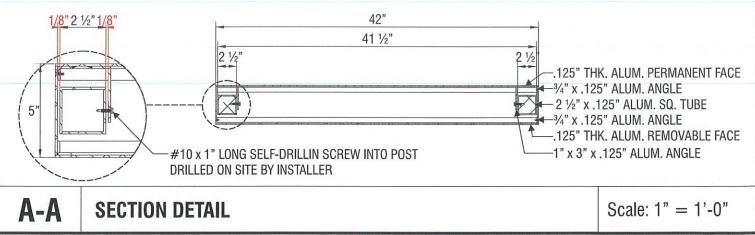

date: 11/26/24

drawing: 24-02089 rev: 5 - 02/28/25 - gmc

Sales: Art Navarro Coordinator: Laryssa Tucker Design: gmcclung **Engineering:** 

drawing: 24-02089 rev: 5 - 02/28/25 - gmc

5" .125" THK. ALUM .TOP CLAD--3/4" x .125" ALUM. ANGLE 3/4" x .125" ALUM. ANGLE -.125" THK. ALUM. PERMANENT FACE .125" THK. ALUM. REMOVABLE FACE 2 1/2" x .125" ALUM. SQ. TUBE-0 3 3/8" 1" x 3" x .125" ALUM, ANGLE-WHITE LEDS MOUNTED TO ANGLE-1/16" 1/4" 1/4" WIDE x 1/16" DEEP ROUTED REVEAL (ALL AROUND) 0 1" x 2 1/2" x .125" ALUM. ANGLE #10 x 1" LONG SELF-DRILLIN SCREW INTO POST DRILLED ON SITE BY INSTALLER .125" THK. ALUM .BOTTOM CLAD