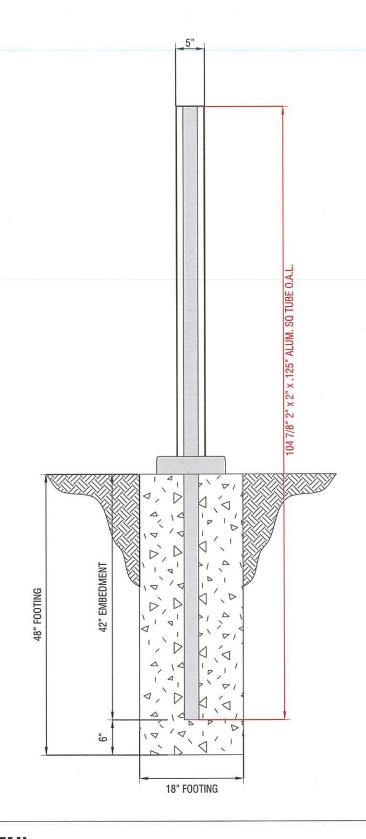

#### **Purpose**

The applicant is requesting Variations on eight directional signs at the proposed Hollywood Casino and Event Center site in the Rock Run Collection mixed-use development. The Site Development Standards within the Rock Run Collection PUD Design Guidelines state directional signs should not exceed 3 feet in height. The applicant has proposed a sign height of 5 feet for all on site directional signage. The Zoning Board of Appeals makes the final decision on these variation requests.

## **Site Specific Information**

The 41-acre subject property is a part of the larger 309-acre Rock Run Collection Planned Unit Development, which will contain commercial retail, restaurant, entertainment attractions, recreational amenities, and a multi-family residential neighborhood. The Hollywood Casino and Event Center building is currently wrapping up construction. The attached petition shows the height and scale of the proposed directional signs, along with the identified locations for signage throughout the site. Three signs will be internally illuminated, which is allowed by-right within the PUD Design Guidelines.

# **Discussion**

The Rock Run Collection Planned Unit Development Guidelines were drafted to require specific site development standards for future development within the PUD area. This includes site specific standards on signage. The standards were drafted to permit directional signage with a total height per sign of 3 feet. The applicant believes that 5-foot-tall directional signs are needed to provide a more visible wayfinding system for drivers and pedestrians to safely navigate the casino and event center property. The applicant cites the expansive size of the casino and event center property as a unique circumstance which requires additional wayfinding signage visibility for adequate site circulation. Given the larger scale of the subject property and the anticipated higher volume of daily traffic to the proposed site, staff supports the applicant's request to permit larger directional signage for improved wayfinding and traffic management. Staff does not believe the site-specific variation to allow taller directional signage will alter the essential character of the greater development.