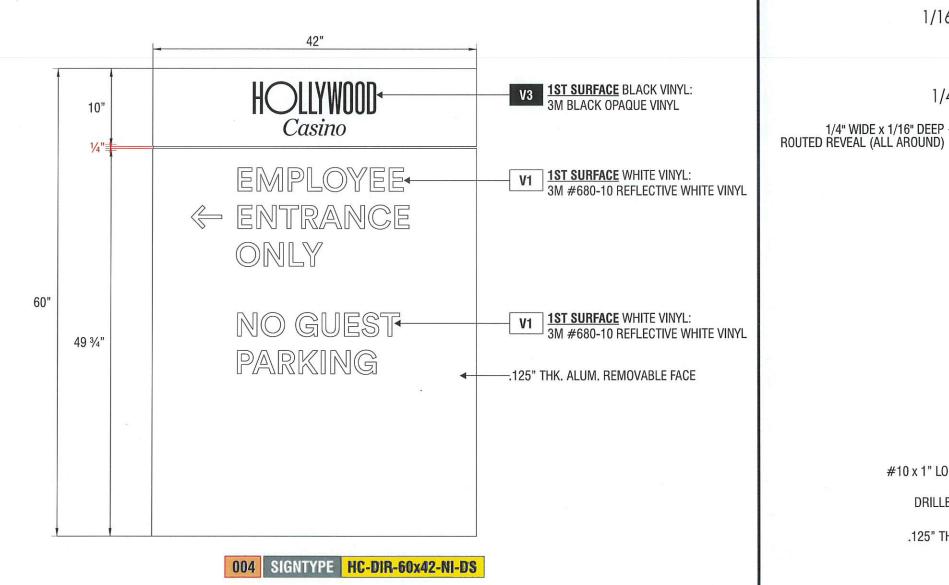

Sales: Art Navarro
Coordinator: Laryssa Tucker
Design: gmcclung
Engineering:

date: 11/26/24

drawing: 24-02089 rev: 5 - 02/28/25 - gmc

quote:

42" #2406 DIFFUSER PLEX 10" 1ST SURFACE DAY/NIGHT FILM: 3M SCOTCHCAL #3635-0171 1/4" SURFACE **M2** #7328 WHITE PLEX PARKING VALET **M2** #7328 WHITE PLEX 60" DROP OFF -.125" THK. ALUM. REMOVABLE FACE 49 3/4" WITH ROUT-OUT COPY & BACK-UP PLEX 002 SIGNTYPE HC-DIR-ALRO-BU-60x42-DS