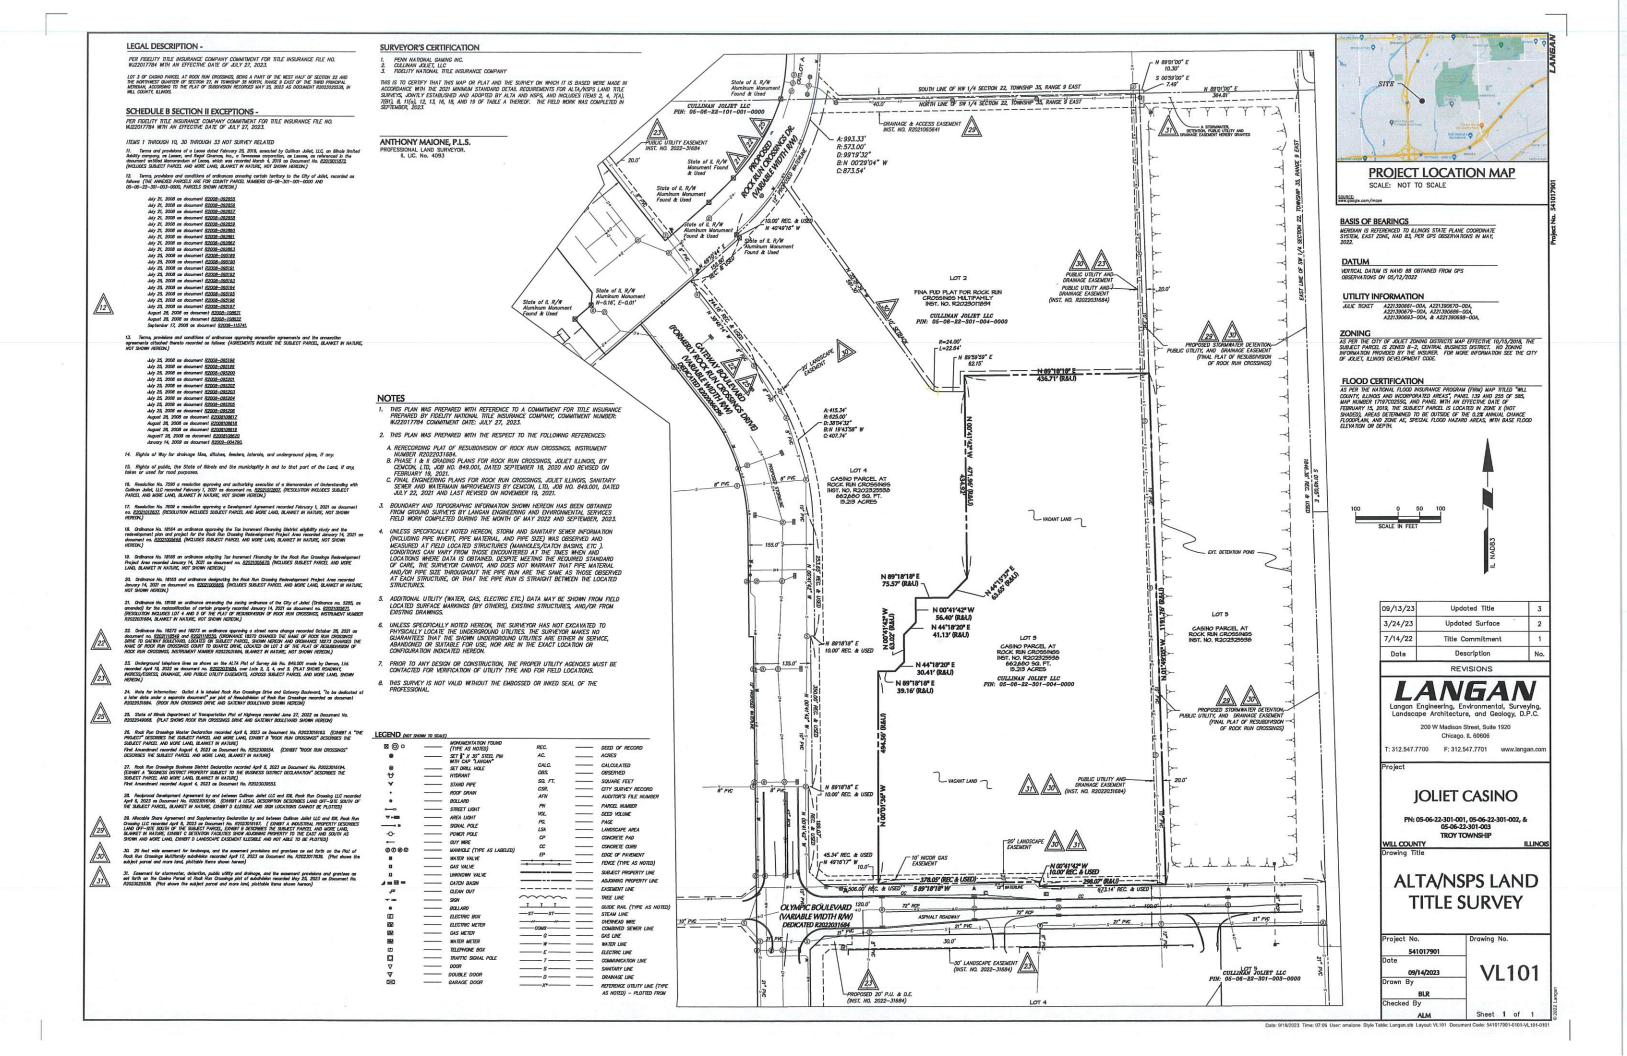

## **Site Specific Information**

The 41-acre subject property is a part of the larger 309-acre Rock Run Collection Planned Unit Development, which will contain commercial retail, restaurant, entertainment attractions, recreational amenities, and a multi-family residential neighborhood. The Hollywood Casino and Event Center building is currently wrapping up construction. The attached petition shows the height and scale of the proposed directional signs, along with the identified locations for signage throughout the site. Three signs will be internally illuminated, which is allowed by-right within the PUD Design Guidelines.

OWNER OF PROPERTY: HC Joliet, LLC (Lessee of Property)

| PERMANENT IND                          | DEX NUMBER (TAX NO. OR P. I. N.): 05-06-22-301-004-0000                                                                                                                                                                   |
|----------------------------------------|---------------------------------------------------------------------------------------------------------------------------------------------------------------------------------------------------------------------------|
| B                                      |                                                                                                                                                                                                                           |
| **Property Index N                     | umber/P.I.N. can be found on tax bill or Will County Supervisor of Assessments website**                                                                                                                                  |
| LEGAL DESCRIPT                         | FION OF PROPERTY (an attached copy preferred):                                                                                                                                                                            |
|                                        | SURANCE COMPANY COMMITMENT FOR TITLE INSURANCE FILE NO.  EFFECTIVE DATE OF JULY 27, 2023.                                                                                                                                 |
| THE NURTHWEST DUARTER                  | AT ROCK RUN CROSSINGS, BEING A PART OF THE WEST HALF OF SECTION 22 AND OF SECTION 27, IN TOWNSHIP 35 NORTH, RANGE 9 EAST OF THE THIRD PRINCIPAL THE PLAT OF SUBDIVISION RECORDED MAY 25, 2023 AS DOCUMENT R2023025538, IN |
| LOT SIZE: WIDT                         | TH: 1191.76' DEPTH: 676.12' AREA: 15.213 ACRES                                                                                                                                                                            |
|                                        | OF PROPERTY:                                                                                                                                                                                                              |
| PRESENT ZONING                         | G OF PROPERTY: B-2-Central Business District                                                                                                                                                                              |
| VARIATION/APPE                         | BAL REQUESTED:                                                                                                                                                                                                            |
| To allow for the in                    | stallation of eight (8) directional signs at an overall height of (5) five feet, where                                                                                                                                    |
| only (3) three foot                    | t overall height directional signs are allowed.                                                                                                                                                                           |
| ************************************** |                                                                                                                                                                                                                           |
| RESPONSE TO VA                         | ARIATION CRITERIA                                                                                                                                                                                                         |
|                                        | of Appeals is authorized to grant or recommend relief only when it has received adequate h a practical difficulty or hardship. The evidence must support each of the following three                                      |
|                                        | in question cannot yield a reasonable return by use permitted and subject to the conditions he regulations in the particular district or zone.                                                                            |
|                                        | the owner is due to unique circumstances.                                                                                                                                                                                 |
| (c) The variation                      | , if granted, will not alter the essential character of the locality.                                                                                                                                                     |
| Please describe how words.             | w this request meets the criteria by responding to the following questions in your own                                                                                                                                    |
| 1. How do the applic                   | cable zoning regulations prevent the property in question from yielding a reasonable return:                                                                                                                              |
| The proposed 5 ft.                     | overall height directional signs will provide a much more visible way finding                                                                                                                                             |
| system for drivers                     | as well as pedestrians to safely navigate the property and find the destinations                                                                                                                                          |