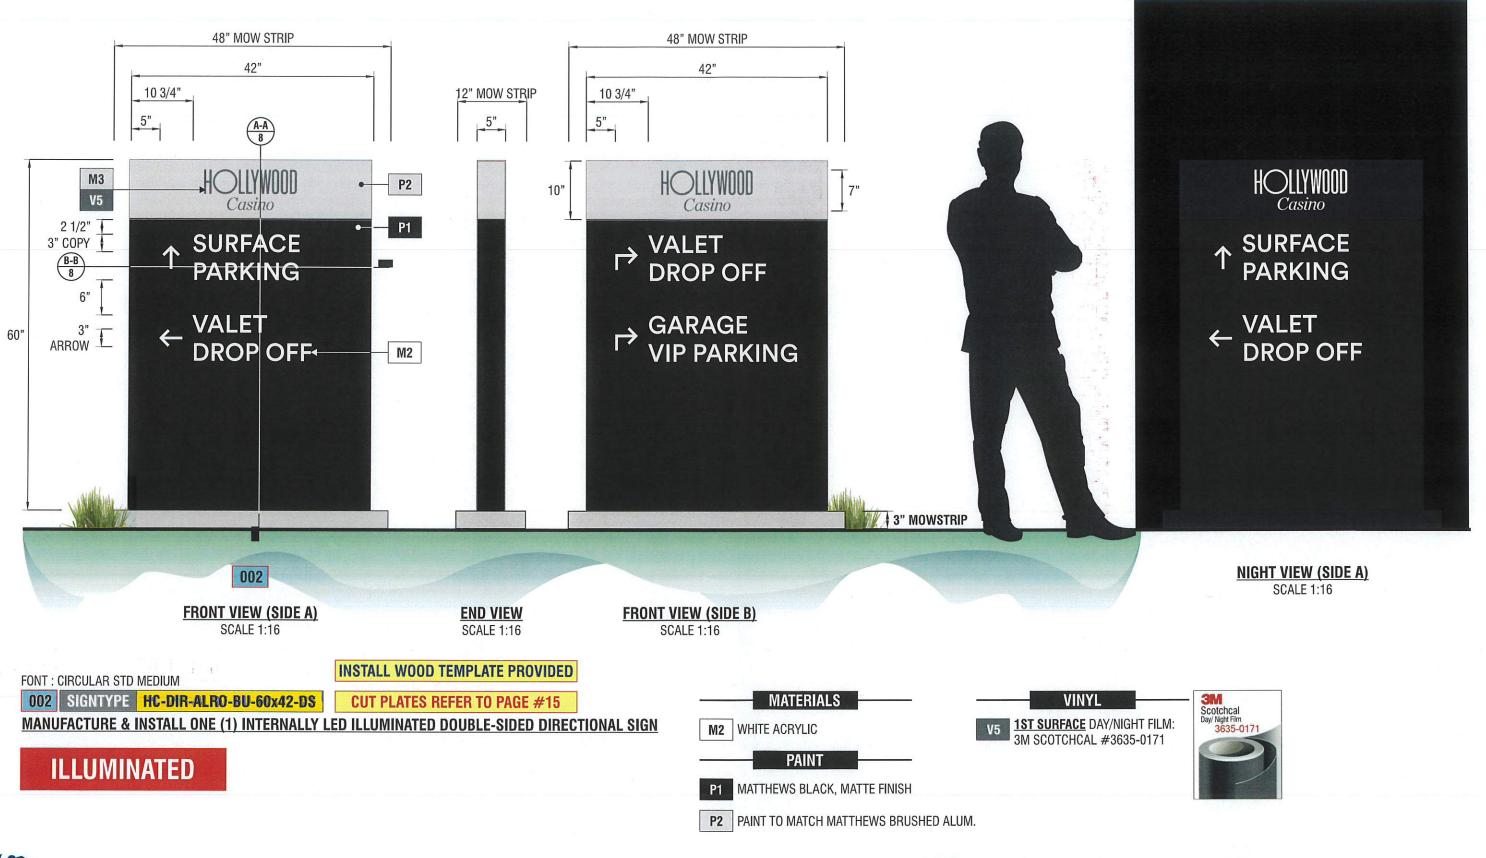

#### **Purpose**

The applicant is requesting Variations on eight directional signs at the proposed Hollywood Casino and Event Center site in the Rock Run Collection mixed-use development. The Site Development Standards within the Rock Run Collection PUD Design Guidelines state directional signs should not exceed 3 feet in height. The applicant has proposed a sign height of 5 feet for all on site directional signage. The Zoning Board of Appeals makes the final decision on these variation requests.

## **Site Specific Information**

The 41-acre subject property is a part of the larger 309-acre Rock Run Collection Planned Unit Development, which will contain commercial retail, restaurant, entertainment attractions, recreational amenities, and a multi-family residential neighborhood. The Hollywood Casino and Event Center building is currently wrapping up construction. The attached petition shows the height and scale of the proposed directional signs, along with the identified locations for signage throughout the site. Three signs will be internally illuminated, which is allowed by-right within the PUD Design Guidelines.

# **Discussion**

The Rock Run Collection Planned Unit Development Guidelines were drafted to require specific site development standards for future development within the PUD area. This includes site specific standards on signage. The standards were drafted to permit directional signage with a total height per sign of 3 feet. The applicant believes that 5-foot-tall directional signs are needed to provide a more visible wayfinding system for drivers and pedestrians to safely navigate the casino and event center property. The applicant cites the expansive size of the casino and event center property as a unique circumstance which requires additional wayfinding signage visibility for adequate site circulation. Given the larger scale of the subject property and the anticipated higher volume of daily traffic to the proposed site, staff supports the applicant's request to permit larger directional signage for improved wayfinding and traffic management. Staff does not believe the site-specific variation to allow taller directional signage will alter the essential character of the greater development.

**ILLUMINATED** 

Scale: 1" = 1'-0"

JOB #054219-4-1

FRONT VIEW SIDE A

Scale: 1" = 1'-0"

A-A SECTION DETAIL

Hollywood Casino
1401 Gateway Blvd.
Joliet, IL 60431

Sales: Art Navarro
Coordinator: Laryssa Tucker
Design: gmcclung

**ILLUMINATED** 

JOB #054219-5-1

FRONT VIEW SIDE A

Scale: 1" = 1'-0"

B-B

**SECTION DETAIL** 

Scale: 1" = 1'-0"

4444 Federal Blvd San Diego, CA 92102 (619) 527-6100 signtech.com