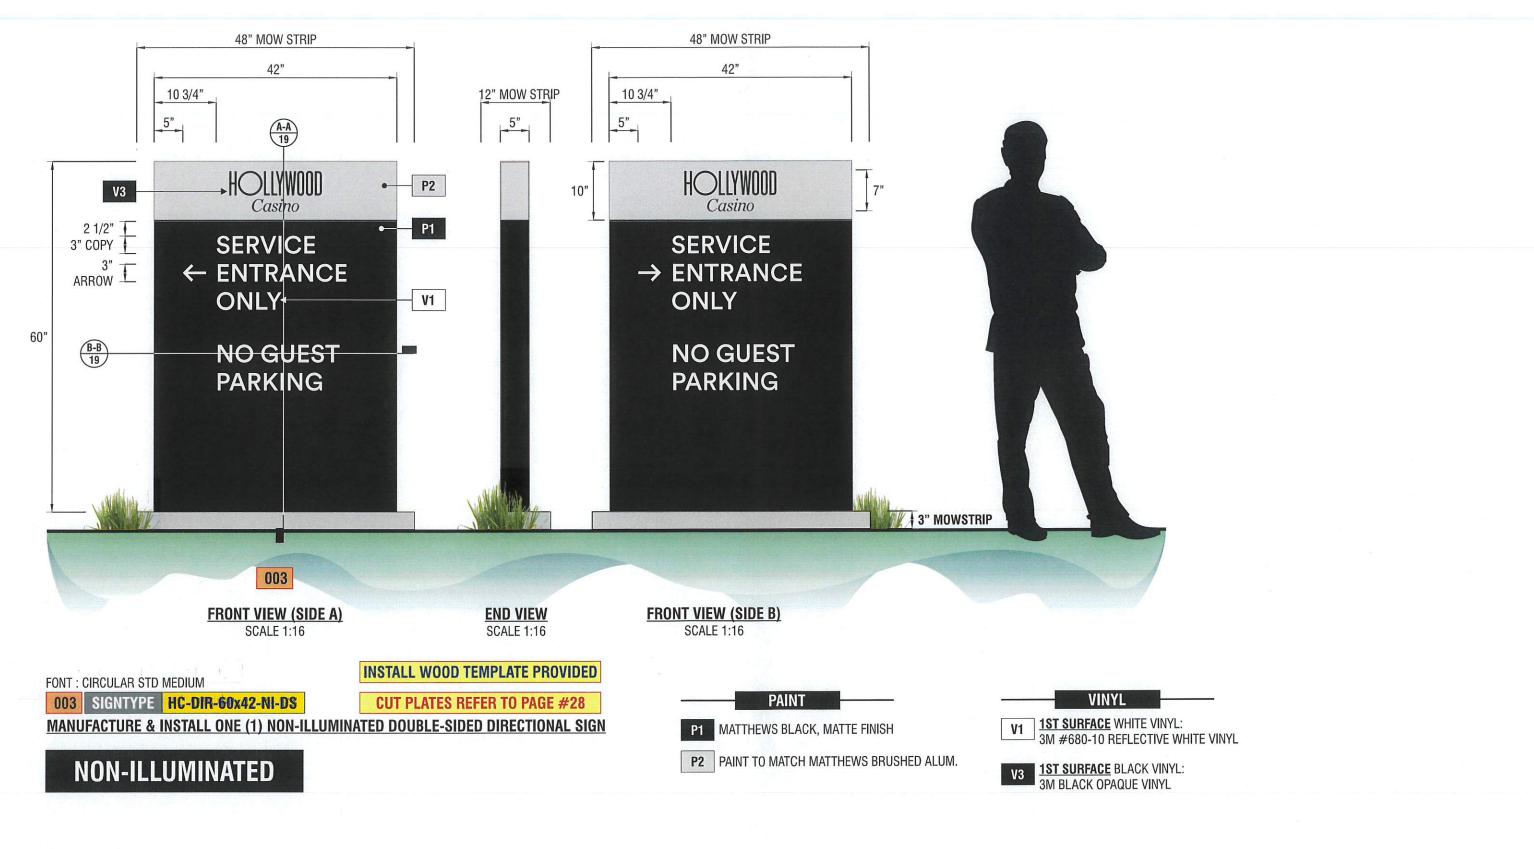

#### **Purpose**

The applicant is requesting Variations on eight directional signs at the proposed Hollywood Casino and Event Center site in the Rock Run Collection mixed-use development. The Site Development Standards within the Rock Run Collection PUD Design Guidelines state directional signs should not exceed 3 feet in height. The applicant has proposed a sign height of 5 feet for all on site directional signage. The Zoning Board of Appeals makes the final decision on these variation requests.

## **Site Specific Information**

The 41-acre subject property is a part of the larger 309-acre Rock Run Collection Planned Unit Development, which will contain commercial retail, restaurant, entertainment attractions, recreational amenities, and a multi-family residential neighborhood. The Hollywood Casino and Event Center building is currently wrapping up construction. The attached petition shows the height and scale of the proposed directional signs, along with the identified locations for signage throughout the site. Three signs will be internally illuminated, which is allowed by-right within the PUD Design Guidelines.

# **Discussion**

The Rock Run Collection Planned Unit Development Guidelines were drafted to require specific site development standards for future development within the PUD area. This includes site specific standards on signage. The standards were drafted to permit directional signage with a total height per sign of 3 feet. The applicant believes that 5-foot-tall directional signs are needed to provide a more visible wayfinding system for drivers and pedestrians to safely navigate the casino and event center property. The applicant cites the expansive size of the casino and event center property as a unique circumstance which requires additional wayfinding signage visibility for adequate site circulation. Given the larger scale of the subject property and the anticipated higher volume of daily traffic to the proposed site, staff supports the applicant's request to permit larger directional signage for improved wayfinding and traffic management. Staff does not believe the site-specific variation to allow taller directional signage will alter the essential character of the greater development.