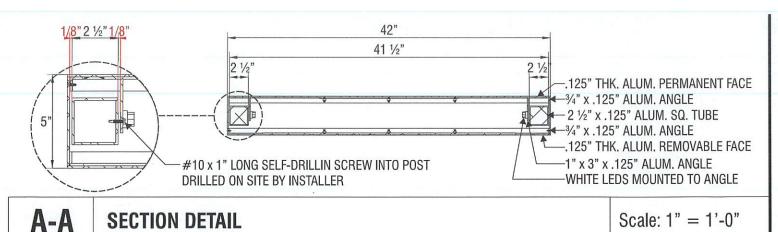

date: 11/26/24

drawing: 24-02089 rev: 5 - 02/28/25 - gmc

Sales: Art Navarro Coordinator: Laryssa Tucker Design: gmcclung **Engineering:** 

drawing: 24-02089 rev: 5 - 02/28/25 - gmc

5" .125" THK. ALUM .TOP CLAD--3/4" x .125" ALUM. ANGLE 3/4" x .125" ALUM. ANGLE -.125" THK. ALUM. PERMANENT FACE .125" THK. ALUM. REMOVABLE FACE 2 1/2" x .125" ALUM. SQ. TUBE-0 3 3/8" 1" x 3" x .125" ALUM, ANGLE-WHITE LEDS MOUNTED TO ANGLE-1/16" 1/4" 1/4" WIDE x 1/16" DEEP ROUTED REVEAL (ALL AROUND) 0 1" x 2 1/2" x .125" ALUM. ANGLE #10 x 1" LONG SELF-DRILLIN SCREW INTO POST DRILLED ON SITE BY INSTALLER .125" THK. ALUM .BOTTOM CLAD

**ILLUMINATED** 

Scale: 1" = 1'-0"

JOB #054219-4-1

FRONT VIEW SIDE A

Scale: 1" = 1'-0"

A-A SECTION DETAIL

Hollywood Casino
1401 Gateway Blvd.
Joliet, IL 60431

Sales: Art Navarro
Coordinator: Laryssa Tucker
Design: gmcclung