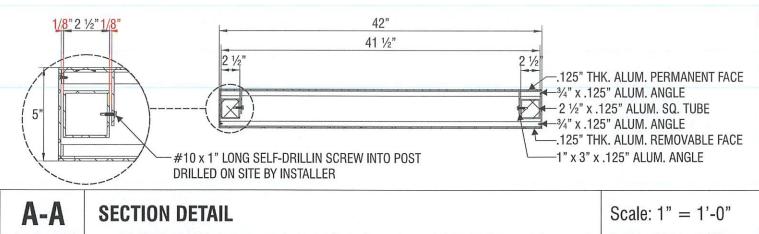

date: 11/26/24

drawing: 24-02089 rev: 5 - 02/28/25 - gmc

Sales: Art Navarro Coordinator: Laryssa Tucker Design: gmcclung **Engineering:** 

drawing: 24-02089 rev: 5 - 02/28/25 - gmc

5" .125" THK. ALUM .TOP CLAD--3/4" x .125" ALUM. ANGLE 3/4" x .125" ALUM. ANGLE -.125" THK. ALUM. PERMANENT FACE .125" THK. ALUM. REMOVABLE FACE 2 1/2" x .125" ALUM. SQ. TUBE-0 3 3/8" 1" x 3" x .125" ALUM, ANGLE-WHITE LEDS MOUNTED TO ANGLE-1/16" 1/4" 1/4" WIDE x 1/16" DEEP ROUTED REVEAL (ALL AROUND) 0 1" x 2 1/2" x .125" ALUM. ANGLE #10 x 1" LONG SELF-DRILLIN SCREW INTO POST DRILLED ON SITE BY INSTALLER .125" THK. ALUM .BOTTOM CLAD