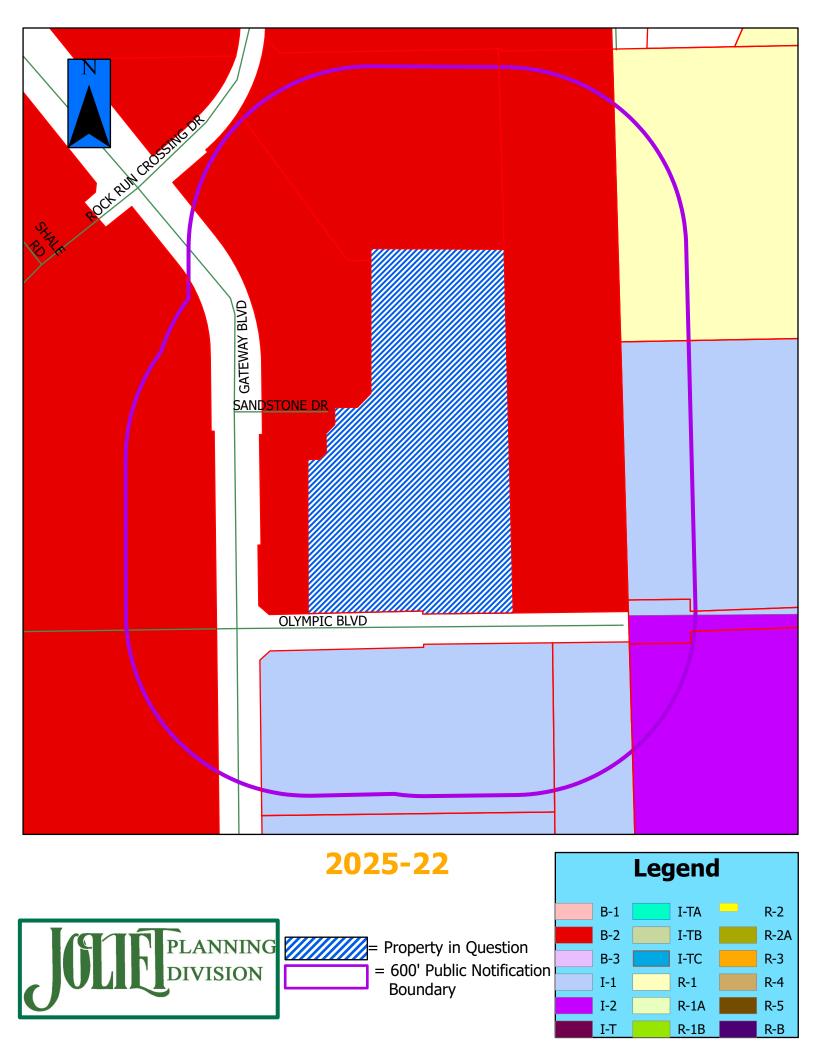

## **Site Specific Information**

The 41-acre subject property is a part of the larger 309-acre Rock Run Collection Planned Unit Development, which will contain commercial retail, restaurant, entertainment attractions, recreational amenities, and a multi-family residential neighborhood. The Hollywood Casino and Event Center building is currently wrapping up construction. The attached petition shows the height and scale of the proposed directional signs, along with the identified locations for signage throughout the site. Three signs will be internally illuminated, which is allowed by-right within the PUD Design Guidelines.

# Surrounding Zoning, Land Use and Character

The property is surrounded to the north and west by future mixed-use development within the Rock Run Collection development. A warehouse complex can be found to the south. An outlot that serves as storm water detention for the greater Rock Run Collection Development is located east of the subject property. All properties surrounding the subject site contain B-2 (Central Business District) zoning and fall within the Rock Run Collection PUD.