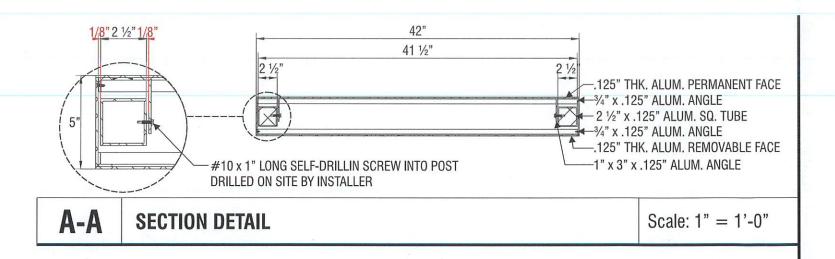

date: 11/26/24

drawing: 24-02089 rev: 5 - 02/28/25 - gmc

Sales: Art Navarro Coordinator: Laryssa Tucker Design: gmcclung **Engineering:** 

drawing: 24-02089 rev: 5 - 02/28/25 - gmc

5" .125" THK. ALUM .TOP CLAD--3/4" x .125" ALUM. ANGLE 3/4" x .125" ALUM. ANGLE -.125" THK. ALUM. PERMANENT FACE .125" THK. ALUM. REMOVABLE FACE 2 1/2" x .125" ALUM. SQ. TUBE-0 3 3/8" 1" x 3" x .125" ALUM, ANGLE-WHITE LEDS MOUNTED TO ANGLE-1/16" 1/4" 1/4" WIDE x 1/16" DEEP ROUTED REVEAL (ALL AROUND) 0 1" x 2 1/2" x .125" ALUM. ANGLE #10 x 1" LONG SELF-DRILLIN SCREW INTO POST DRILLED ON SITE BY INSTALLER .125" THK. ALUM .BOTTOM CLAD