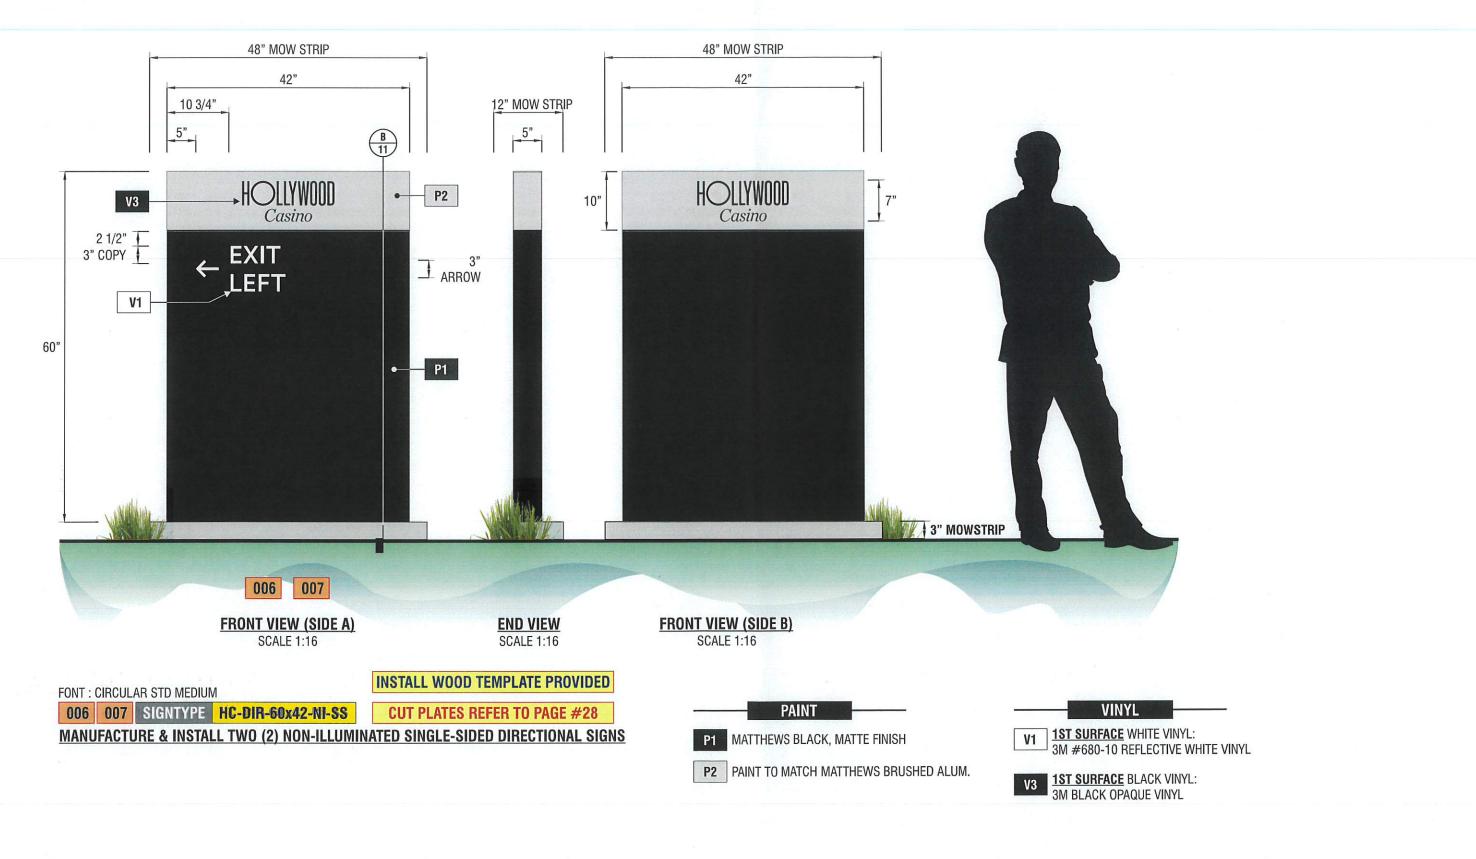

#### **Purpose**

The applicant is requesting Variations on eight directional signs at the proposed Hollywood Casino and Event Center site in the Rock Run Collection mixed-use development. The Site Development Standards within the Rock Run Collection PUD Design Guidelines state directional signs should not exceed 3 feet in height. The applicant has proposed a sign height of 5 feet for all on site directional signage. The Zoning Board of Appeals makes the final decision on these variation requests.

## **Site Specific Information**

The 41-acre subject property is a part of the larger 309-acre Rock Run Collection Planned Unit Development, which will contain commercial retail, restaurant, entertainment attractions, recreational amenities, and a multi-family residential neighborhood. The Hollywood Casino and Event Center building is currently wrapping up construction. The attached petition shows the height and scale of the proposed directional signs, along with the identified locations for signage throughout the site. Three signs will be internally illuminated, which is allowed by-right within the PUD Design Guidelines.

# **Discussion**

The Rock Run Collection Planned Unit Development Guidelines were drafted to require specific site development standards for future development within the PUD area. This includes site specific standards on signage. The standards were drafted to permit directional signage with a total height per sign of 3 feet. The applicant believes that 5-foot-tall directional signs are needed to provide a more visible wayfinding system for drivers and pedestrians to safely navigate the casino and event center property. The applicant cites the expansive size of the casino and event center property as a unique circumstance which requires additional wayfinding signage visibility for adequate site circulation. Given the larger scale of the subject property and the anticipated higher volume of daily traffic to the proposed site, staff supports the applicant's request to permit larger directional signage for improved wayfinding and traffic management. Staff does not believe the site-specific variation to allow taller directional signage will alter the essential character of the greater development.