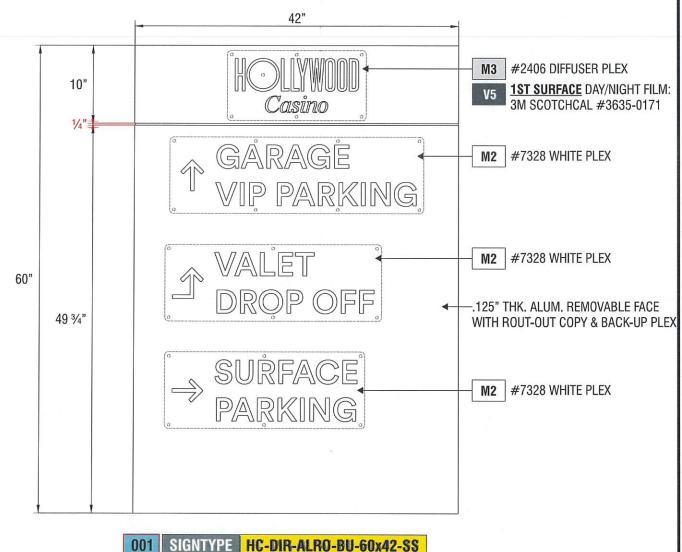

#### **Purpose**

The applicant is requesting Variations on eight directional signs at the proposed Hollywood Casino and Event Center site in the Rock Run Collection mixed-use development. The Site Development Standards within the Rock Run Collection PUD Design Guidelines state directional signs should not exceed 3 feet in height. The applicant has proposed a sign height of 5 feet for all on site directional signage. The Zoning Board of Appeals makes the final decision on these variation requests.

## **Site Specific Information**

The 41-acre subject property is a part of the larger 309-acre Rock Run Collection Planned Unit Development, which will contain commercial retail, restaurant, entertainment attractions, recreational amenities, and a multi-family residential neighborhood. The Hollywood Casino and Event Center building is currently wrapping up construction. The attached petition shows the height and scale of the proposed directional signs, along with the identified locations for signage throughout the site. Three signs will be internally illuminated, which is allowed by-right within the PUD Design Guidelines.

# **Discussion**

The Rock Run Collection Planned Unit Development Guidelines were drafted to require specific site development standards for future development within the PUD area. This includes site specific standards on signage. The standards were drafted to permit directional signage with a total height per sign of 3 feet. The applicant believes that 5-foot-tall directional signs are needed to provide a more visible wayfinding system for drivers and pedestrians to safely navigate the casino and event center property. The applicant cites the expansive size of the casino and event center property as a unique circumstance which requires additional wayfinding signage visibility for adequate site circulation. Given the larger scale of the subject property and the anticipated higher volume of daily traffic to the proposed site, staff supports the applicant's request to permit larger directional signage for improved wayfinding and traffic management. Staff does not believe the site-specific variation to allow taller directional signage will alter the essential character of the greater development.

Sales: Art Navarro
Coordinator: Laryssa Tucker
Design: gmcclung
Engineering:

date: 11/26/24

drawing: 24-02089 rev: 5 - 02/28/25 - gmc

quote:

42" #2406 DIFFUSER PLEX 10" 1ST SURFACE DAY/NIGHT FILM: 3M SCOTCHCAL #3635-0171 1/4" SURFACE **M2** #7328 WHITE PLEX PARKING VALET **M2** #7328 WHITE PLEX 60" DROP OFF -.125" THK. ALUM. REMOVABLE FACE 49 3/4" WITH ROUT-OUT COPY & BACK-UP PLEX 002 SIGNTYPE HC-DIR-ALRO-BU-60x42-DS