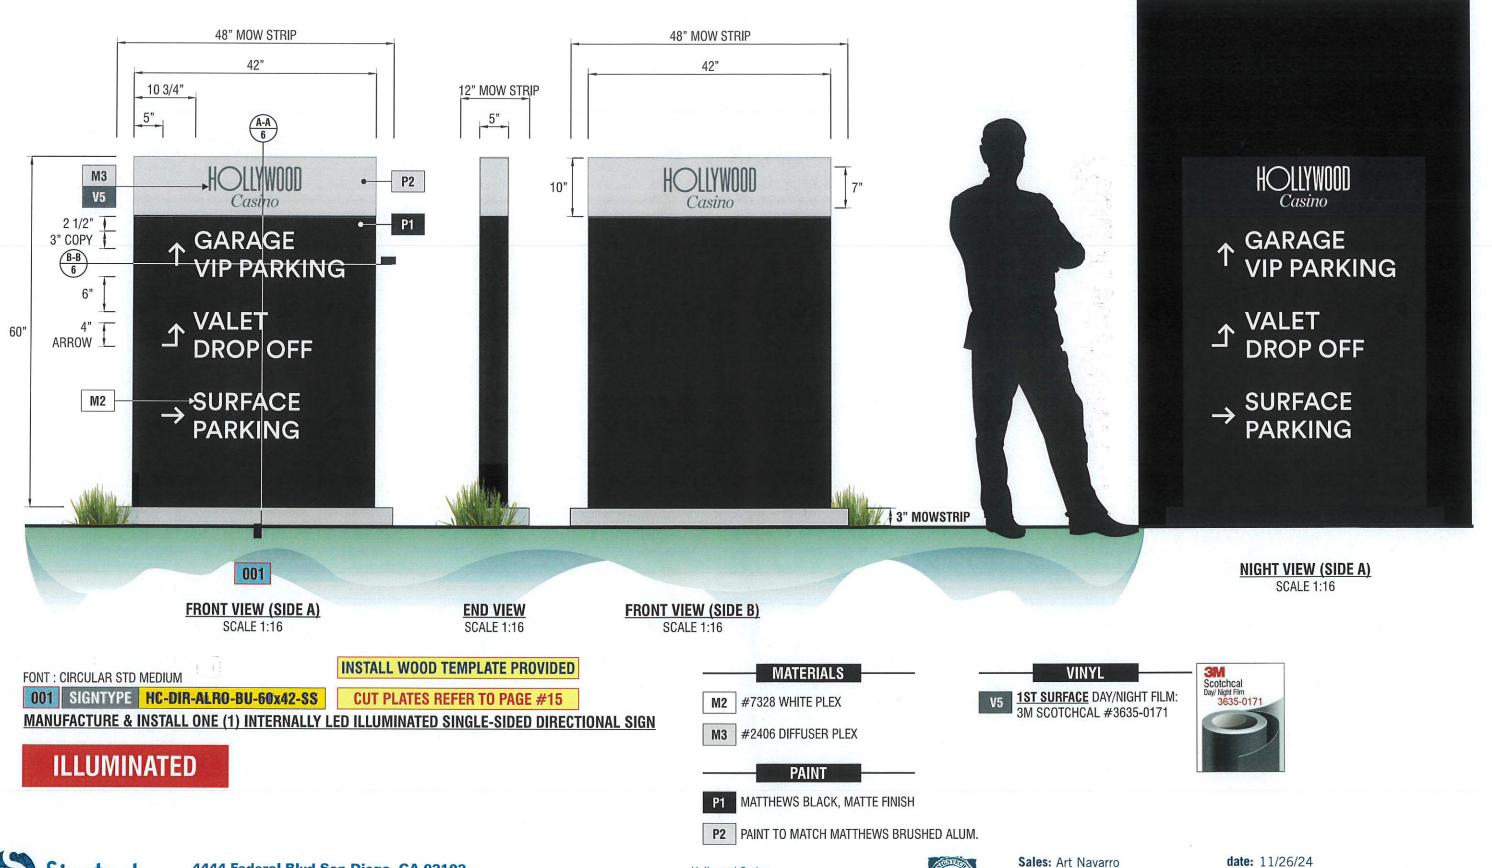

#### **Purpose**

The applicant is requesting Variations on eight directional signs at the proposed Hollywood Casino and Event Center site in the Rock Run Collection mixed-use development. The Site Development Standards within the Rock Run Collection PUD Design Guidelines state directional signs should not exceed 3 feet in height. The applicant has proposed a sign height of 5 feet for all on site directional signage. The Zoning Board of Appeals makes the final decision on these variation requests.

## **Site Specific Information**

The 41-acre subject property is a part of the larger 309-acre Rock Run Collection Planned Unit Development, which will contain commercial retail, restaurant, entertainment attractions, recreational amenities, and a multi-family residential neighborhood. The Hollywood Casino and Event Center building is currently wrapping up construction. The attached petition shows the height and scale of the proposed directional signs, along with the identified locations for signage throughout the site. Three signs will be internally illuminated, which is allowed by-right within the PUD Design Guidelines.

# **Discussion**

The Rock Run Collection Planned Unit Development Guidelines were drafted to require specific site development standards for future development within the PUD area. This includes site specific standards on signage. The standards were drafted to permit directional signage with a total height per sign of 3 feet. The applicant believes that 5-foot-tall directional signs are needed to provide a more visible wayfinding system for drivers and pedestrians to safely navigate the casino and event center property. The applicant cites the expansive size of the casino and event center property as a unique circumstance which requires additional wayfinding signage visibility for adequate site circulation. Given the larger scale of the subject property and the anticipated higher volume of daily traffic to the proposed site, staff supports the applicant's request to permit larger directional signage for improved wayfinding and traffic management. Staff does not believe the site-specific variation to allow taller directional signage will alter the essential character of the greater development.

SIGNTYPE HC-DIR-ALRO-BU-60x42-SS

**ELECTRICAL INFORMATION** 

- (24) PRINCIPAL LED E341517 (PL-OP2-PD1-P-TW) STREET FIGHTER PODS

- (01) PRINCIPAL/SLOAN E341517 (PL-P-0H060-12-EC) 60W POWER SUPPLY @ 1.35A EACH