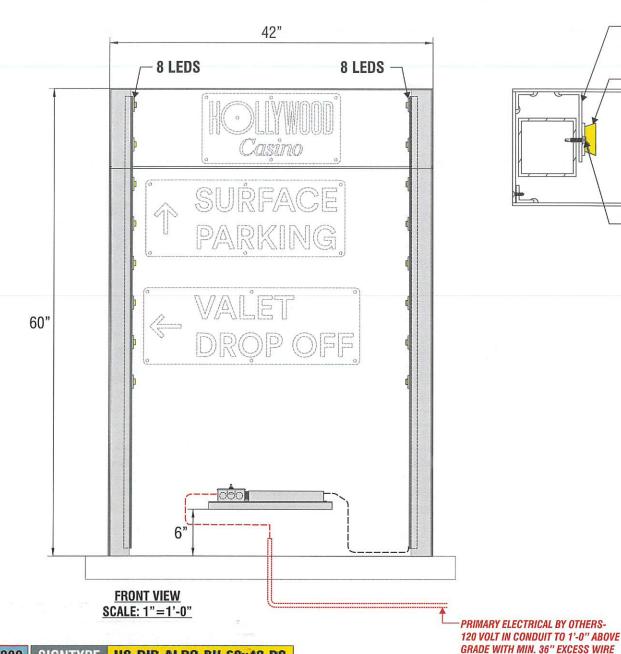

#### **Purpose**

The applicant is requesting Variations on eight directional signs at the proposed Hollywood Casino and Event Center site in the Rock Run Collection mixed-use development. The Site Development Standards within the Rock Run Collection PUD Design Guidelines state directional signs should not exceed 3 feet in height. The applicant has proposed a sign height of 5 feet for all on site directional signage. The Zoning Board of Appeals makes the final decision on these variation requests.

## **Site Specific Information**

The 41-acre subject property is a part of the larger 309-acre Rock Run Collection Planned Unit Development, which will contain commercial retail, restaurant, entertainment attractions, recreational amenities, and a multi-family residential neighborhood. The Hollywood Casino and Event Center building is currently wrapping up construction. The attached petition shows the height and scale of the proposed directional signs, along with the identified locations for signage throughout the site. Three signs will be internally illuminated, which is allowed by-right within the PUD Design Guidelines.

# **Discussion**

The Rock Run Collection Planned Unit Development Guidelines were drafted to require specific site development standards for future development within the PUD area. This includes site specific standards on signage. The standards were drafted to permit directional signage with a total height per sign of 3 feet. The applicant believes that 5-foot-tall directional signs are needed to provide a more visible wayfinding system for drivers and pedestrians to safely navigate the casino and event center property. The applicant cites the expansive size of the casino and event center property as a unique circumstance which requires additional wayfinding signage visibility for adequate site circulation. Given the larger scale of the subject property and the anticipated higher volume of daily traffic to the proposed site, staff supports the applicant's request to permit larger directional signage for improved wayfinding and traffic management. Staff does not believe the site-specific variation to allow taller directional signage will alter the essential character of the greater development.

Sales: Art Navarro
Coordinator: Laryssa Tucker
Design: gmcclung
Engineering:

date: 11/26/24

drawing: 24-02089 rev: 5 - 02/28/25 - gmc

quote:

42" #2406 DIFFUSER PLEX 10" 1ST SURFACE DAY/NIGHT FILM: 3M SCOTCHCAL #3635-0171 1/4" SURFACE **M2** #7328 WHITE PLEX PARKING VALET **M2** #7328 WHITE PLEX 60" DROP OFF -.125" THK. ALUM. REMOVABLE FACE 49 3/4" WITH ROUT-OUT COPY & BACK-UP PLEX 002 SIGNTYPE HC-DIR-ALRO-BU-60x42-DS

**ILLUMINATED** 

JOB #054219-5-1

FRONT VIEW SIDE A

Scale: 1" = 1'-0"

B-B

**SECTION DETAIL** 

Scale: 1" = 1'-0"

4444 Federal Blvd San Diego, CA 92102 (619) 527-6100 signtech.com