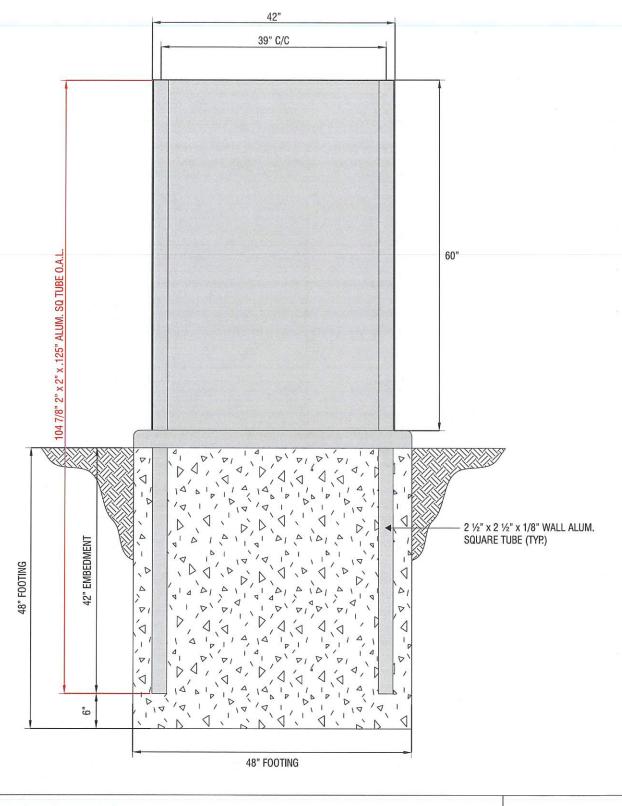

#### **Purpose**

The applicant is requesting Variations on eight directional signs at the proposed Hollywood Casino and Event Center site in the Rock Run Collection mixed-use development. The Site Development Standards within the Rock Run Collection PUD Design Guidelines state directional signs should not exceed 3 feet in height. The applicant has proposed a sign height of 5 feet for all on site directional signage. The Zoning Board of Appeals makes the final decision on these variation requests.

## **Site Specific Information**

The 41-acre subject property is a part of the larger 309-acre Rock Run Collection Planned Unit Development, which will contain commercial retail, restaurant, entertainment attractions, recreational amenities, and a multi-family residential neighborhood. The Hollywood Casino and Event Center building is currently wrapping up construction. The attached petition shows the height and scale of the proposed directional signs, along with the identified locations for signage throughout the site. Three signs will be internally illuminated, which is allowed by-right within the PUD Design Guidelines.

# **Discussion**

The Rock Run Collection Planned Unit Development Guidelines were drafted to require specific site development standards for future development within the PUD area. This includes site specific standards on signage. The standards were drafted to permit directional signage with a total height per sign of 3 feet. The applicant believes that 5-foot-tall directional signs are needed to provide a more visible wayfinding system for drivers and pedestrians to safely navigate the casino and event center property. The applicant cites the expansive size of the casino and event center property as a unique circumstance which requires additional wayfinding signage visibility for adequate site circulation. Given the larger scale of the subject property and the anticipated higher volume of daily traffic to the proposed site, staff supports the applicant's request to permit larger directional signage for improved wayfinding and traffic management. Staff does not believe the site-specific variation to allow taller directional signage will alter the essential character of the greater development.