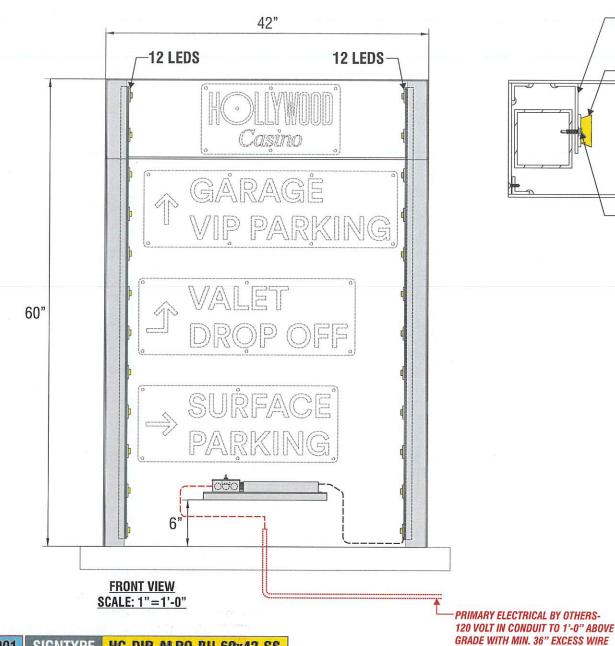

**ILLUMINATED** 

Scale: 1" = 1'-0"

JOB #054219-4-1

FRONT VIEW SIDE A

Scale: 1" = 1'-0"

A-A SECTION DETAIL

Hollywood Casino
1401 Gateway Blvd.
Joliet, IL 60431

Sales: Art Navarro
Coordinator: Laryssa Tucker
Design: gmcclung

SIGNTYPE HC-DIR-ALRO-BU-60x42-SS

**ELECTRICAL INFORMATION** 

- (24) PRINCIPAL LED E341517 (PL-OP2-PD1-P-TW) STREET FIGHTER PODS

- (01) PRINCIPAL/SLOAN E341517 (PL-P-0H060-12-EC) 60W POWER SUPPLY @ 1.35A EACH

- TOTAL ELECTRICAL LOAD = 1.35 AMPS
- (1) TRANSCO (E129809) #1000 TOGGLE DISCONNECT SWITCH.
- (1) DEDICATED 20 AMP x 120 VOLT x 60 HZ CIRCUIT TO BE PROVIDED BY CUSTOMER.
- UL LABELS ARE REQUIRED.

| WHITE LEDS                                                      | PART: PL-OP2-PD1 | -P-TW |
|-----------------------------------------------------------------|------------------|-------|
| AN PRIMOURAL LED                                                | LED COLOR        | TRUE  |
| PRINCIPAL LED                                                   | COLOR TEMP.      | 7100  |
| WE SPEAK SIGN LANGUAGE                                          | LEDS/MOD.        | 130   |
| STREET FIGHTER™ PODS                                            | MODS/FT.         | 2.25  |
|                                                                 | BEAM ANGLE       | 30° x |
|                                                                 | LUMENS/MOD       | 110   |
|                                                                 | LUMENS/FT.       | 247.5 |
| - Contract                                                      | WATTS/MOD        | 1.32  |
| The state of                                                    | WATTS/FT.        | 2.97  |
| Dimensions L x W x H:                                           | VOLTAGE          | 12V I |
| $1.73 \text{ in} \times 0.91 \text{ in} \times 0.46 \text{ in}$ | MAX LOAD 60W     | 44 M  |
| 1.73 111 \ 0.31 111 \ 0.40 111                                  | LII RECOGNIZED   | E2/11 |