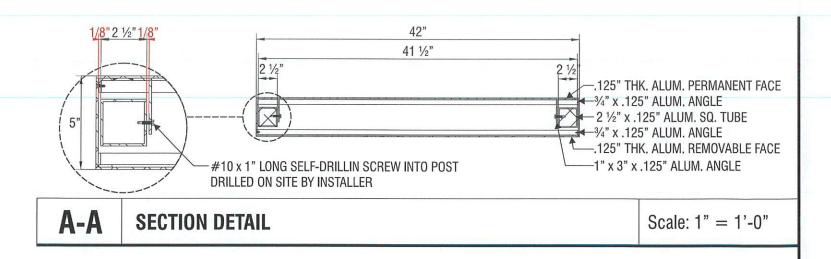

date: 11/26/24

drawing: 24-02089 rev: 5 - 02/28/25 - gmc

Sales: Art Navarro Coordinator: Laryssa Tucker Design: gmcclung **Engineering:** 

drawing: 24-02089 rev: 5 - 02/28/25 - gmc

5" .125" THK. ALUM .TOP CLAD--3/4" x .125" ALUM. ANGLE 3/4" x .125" ALUM. ANGLE -.125" THK. ALUM. PERMANENT FACE .125" THK. ALUM. REMOVABLE FACE 2 1/2" x .125" ALUM. SQ. TUBE-0 3 3/8" 1" x 3" x .125" ALUM, ANGLE-WHITE LEDS MOUNTED TO ANGLE-1/16" 1/4" 1/4" WIDE x 1/16" DEEP ROUTED REVEAL (ALL AROUND) 0 1" x 2 1/2" x .125" ALUM. ANGLE #10 x 1" LONG SELF-DRILLIN SCREW INTO POST DRILLED ON SITE BY INSTALLER .125" THK. ALUM .BOTTOM CLAD

**ILLUMINATED** 

Scale: 1" = 1'-0"

JOB #054219-4-1

FRONT VIEW SIDE A

Scale: 1" = 1'-0"

A-A SECTION DETAIL

Hollywood Casino
1401 Gateway Blvd.
Joliet, IL 60431

Sales: Art Navarro
Coordinator: Laryssa Tucker
Design: gmcclung