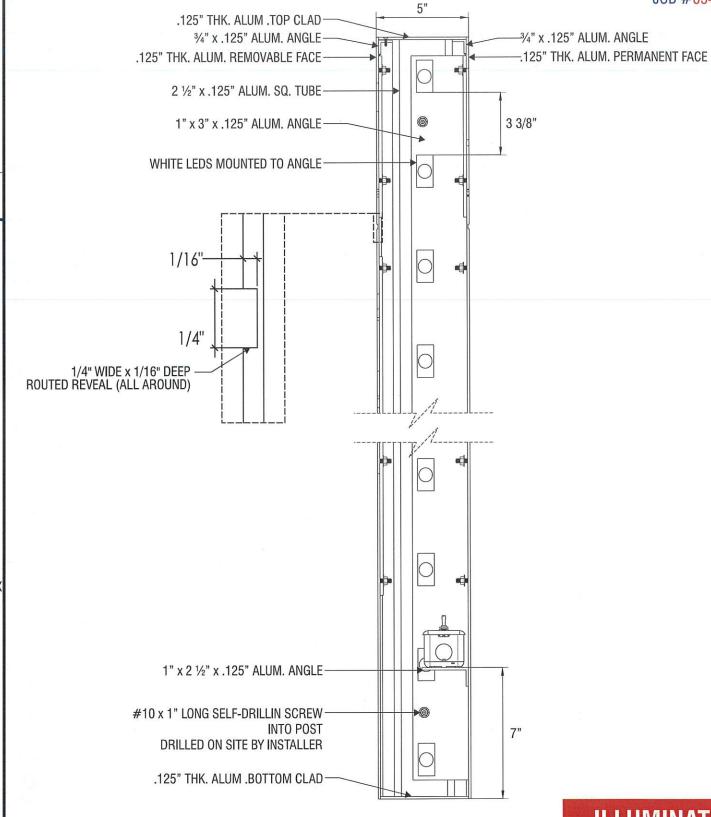

date: 11/26/24

drawing: 24-02089 rev: 5 - 02/28/25 - gmc

Sales: Art Navarro Coordinator: Laryssa Tucker Design: gmcclung **Engineering:** 

drawing: 24-02089 rev: 5 - 02/28/25 - gmc

5" .125" THK. ALUM .TOP CLAD--3/4" x .125" ALUM. ANGLE 3/4" x .125" ALUM. ANGLE -.125" THK. ALUM. PERMANENT FACE .125" THK. ALUM. REMOVABLE FACE 2 1/2" x .125" ALUM. SQ. TUBE-0 3 3/8" 1" x 3" x .125" ALUM, ANGLE-WHITE LEDS MOUNTED TO ANGLE-1/16" 1/4" 1/4" WIDE x 1/16" DEEP ROUTED REVEAL (ALL AROUND) 0 1" x 2 1/2" x .125" ALUM. ANGLE #10 x 1" LONG SELF-DRILLIN SCREW INTO POST DRILLED ON SITE BY INSTALLER .125" THK. ALUM .BOTTOM CLAD