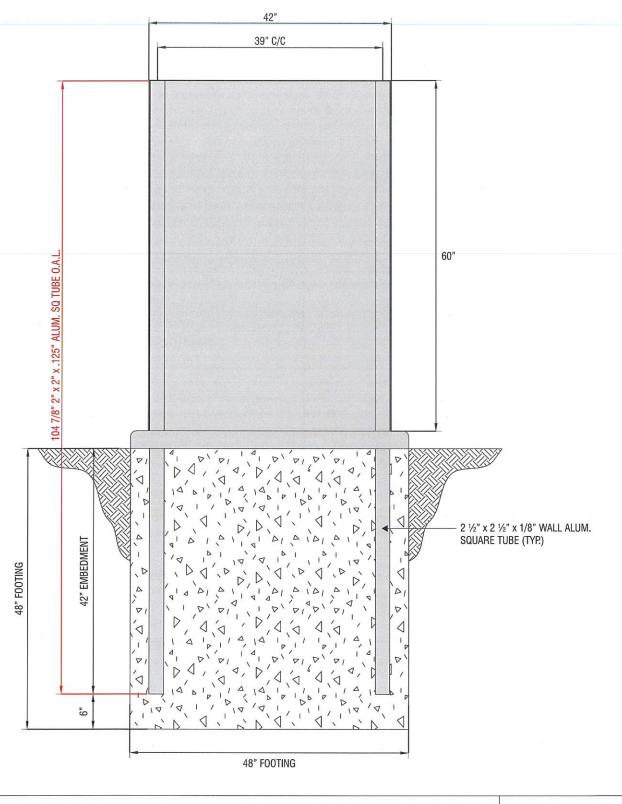

#### **Purpose**

The applicant is requesting Variations on eight directional signs at the proposed Hollywood Casino and Event Center site in the Rock Run Collection mixed-use development. The Site Development Standards within the Rock Run Collection PUD Design Guidelines state directional signs should not exceed 3 feet in height. The applicant has proposed a sign height of 5 feet for all on site directional signage. The Zoning Board of Appeals makes the final decision on these variation requests.

## **Site Specific Information**

The 41-acre subject property is a part of the larger 309-acre Rock Run Collection Planned Unit Development, which will contain commercial retail, restaurant, entertainment attractions, recreational amenities, and a multi-family residential neighborhood. The Hollywood Casino and Event Center building is currently wrapping up construction. The attached petition shows the height and scale of the proposed directional signs, along with the identified locations for signage throughout the site. Three signs will be internally illuminated, which is allowed by-right within the PUD Design Guidelines.

# **Discussion**

The Rock Run Collection Planned Unit Development Guidelines were drafted to require specific site development standards for future development within the PUD area. This includes site specific standards on signage. The standards were drafted to permit directional signage with a total height per sign of 3 feet. The applicant believes that 5-foot-tall directional signs are needed to provide a more visible wayfinding system for drivers and pedestrians to safely navigate the casino and event center property. The applicant cites the expansive size of the casino and event center property as a unique circumstance which requires additional wayfinding signage visibility for adequate site circulation. Given the larger scale of the subject property and the anticipated higher volume of daily traffic to the proposed site, staff supports the applicant's request to permit larger directional signage for improved wayfinding and traffic management. Staff does not believe the site-specific variation to allow taller directional signage will alter the essential character of the greater development.