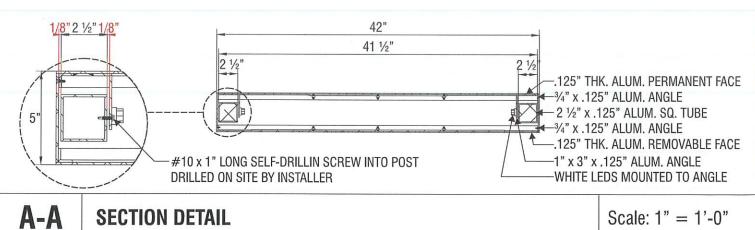

**ILLUMINATED** 

Scale: 1" = 1'-0"

JOB #054219-4-1

FRONT VIEW SIDE A

Scale: 1" = 1'-0"

A-A SECTION DETAIL

Hollywood Casino
1401 Gateway Blvd.
Joliet, IL 60431

Sales: Art Navarro
Coordinator: Laryssa Tucker
Design: gmcclung