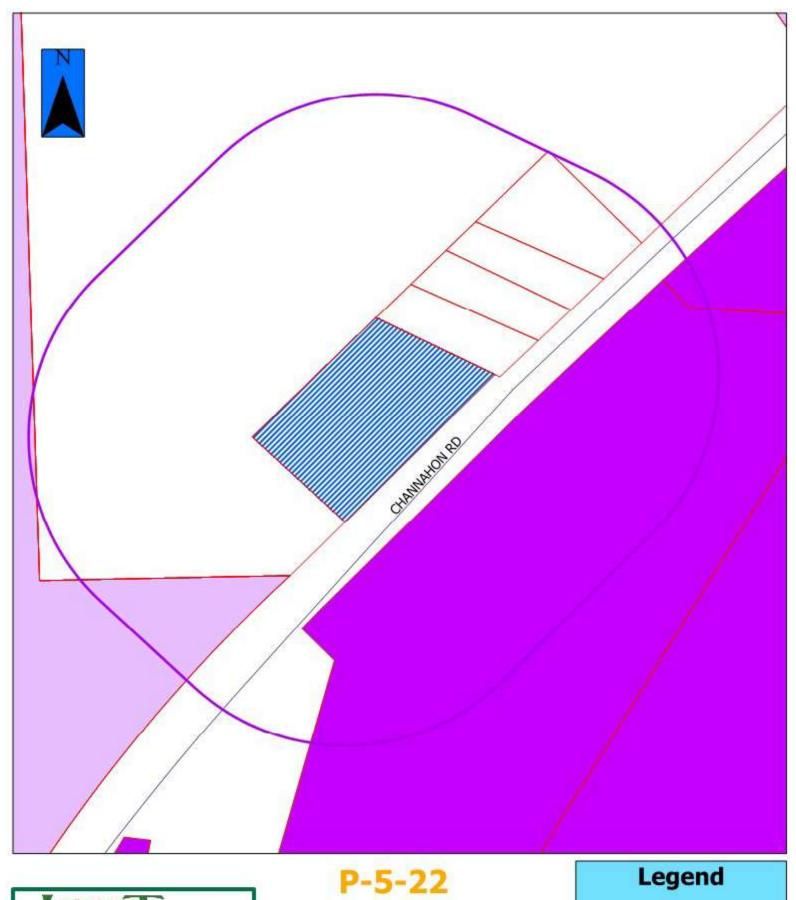

|  |  |  |





Figure 1: 3501 Channahon Road, view of site looking west along Route 6



Figure 2: Site access and west side of property, view northwest from Route 6



Figure 3: West side of site containing vacant residence, view north from Route 6



Figure 4: East side of site adjacent to residential, view north from Route 6















# P-5-22a

= Property in Question

= 600' Public Notification Boundary