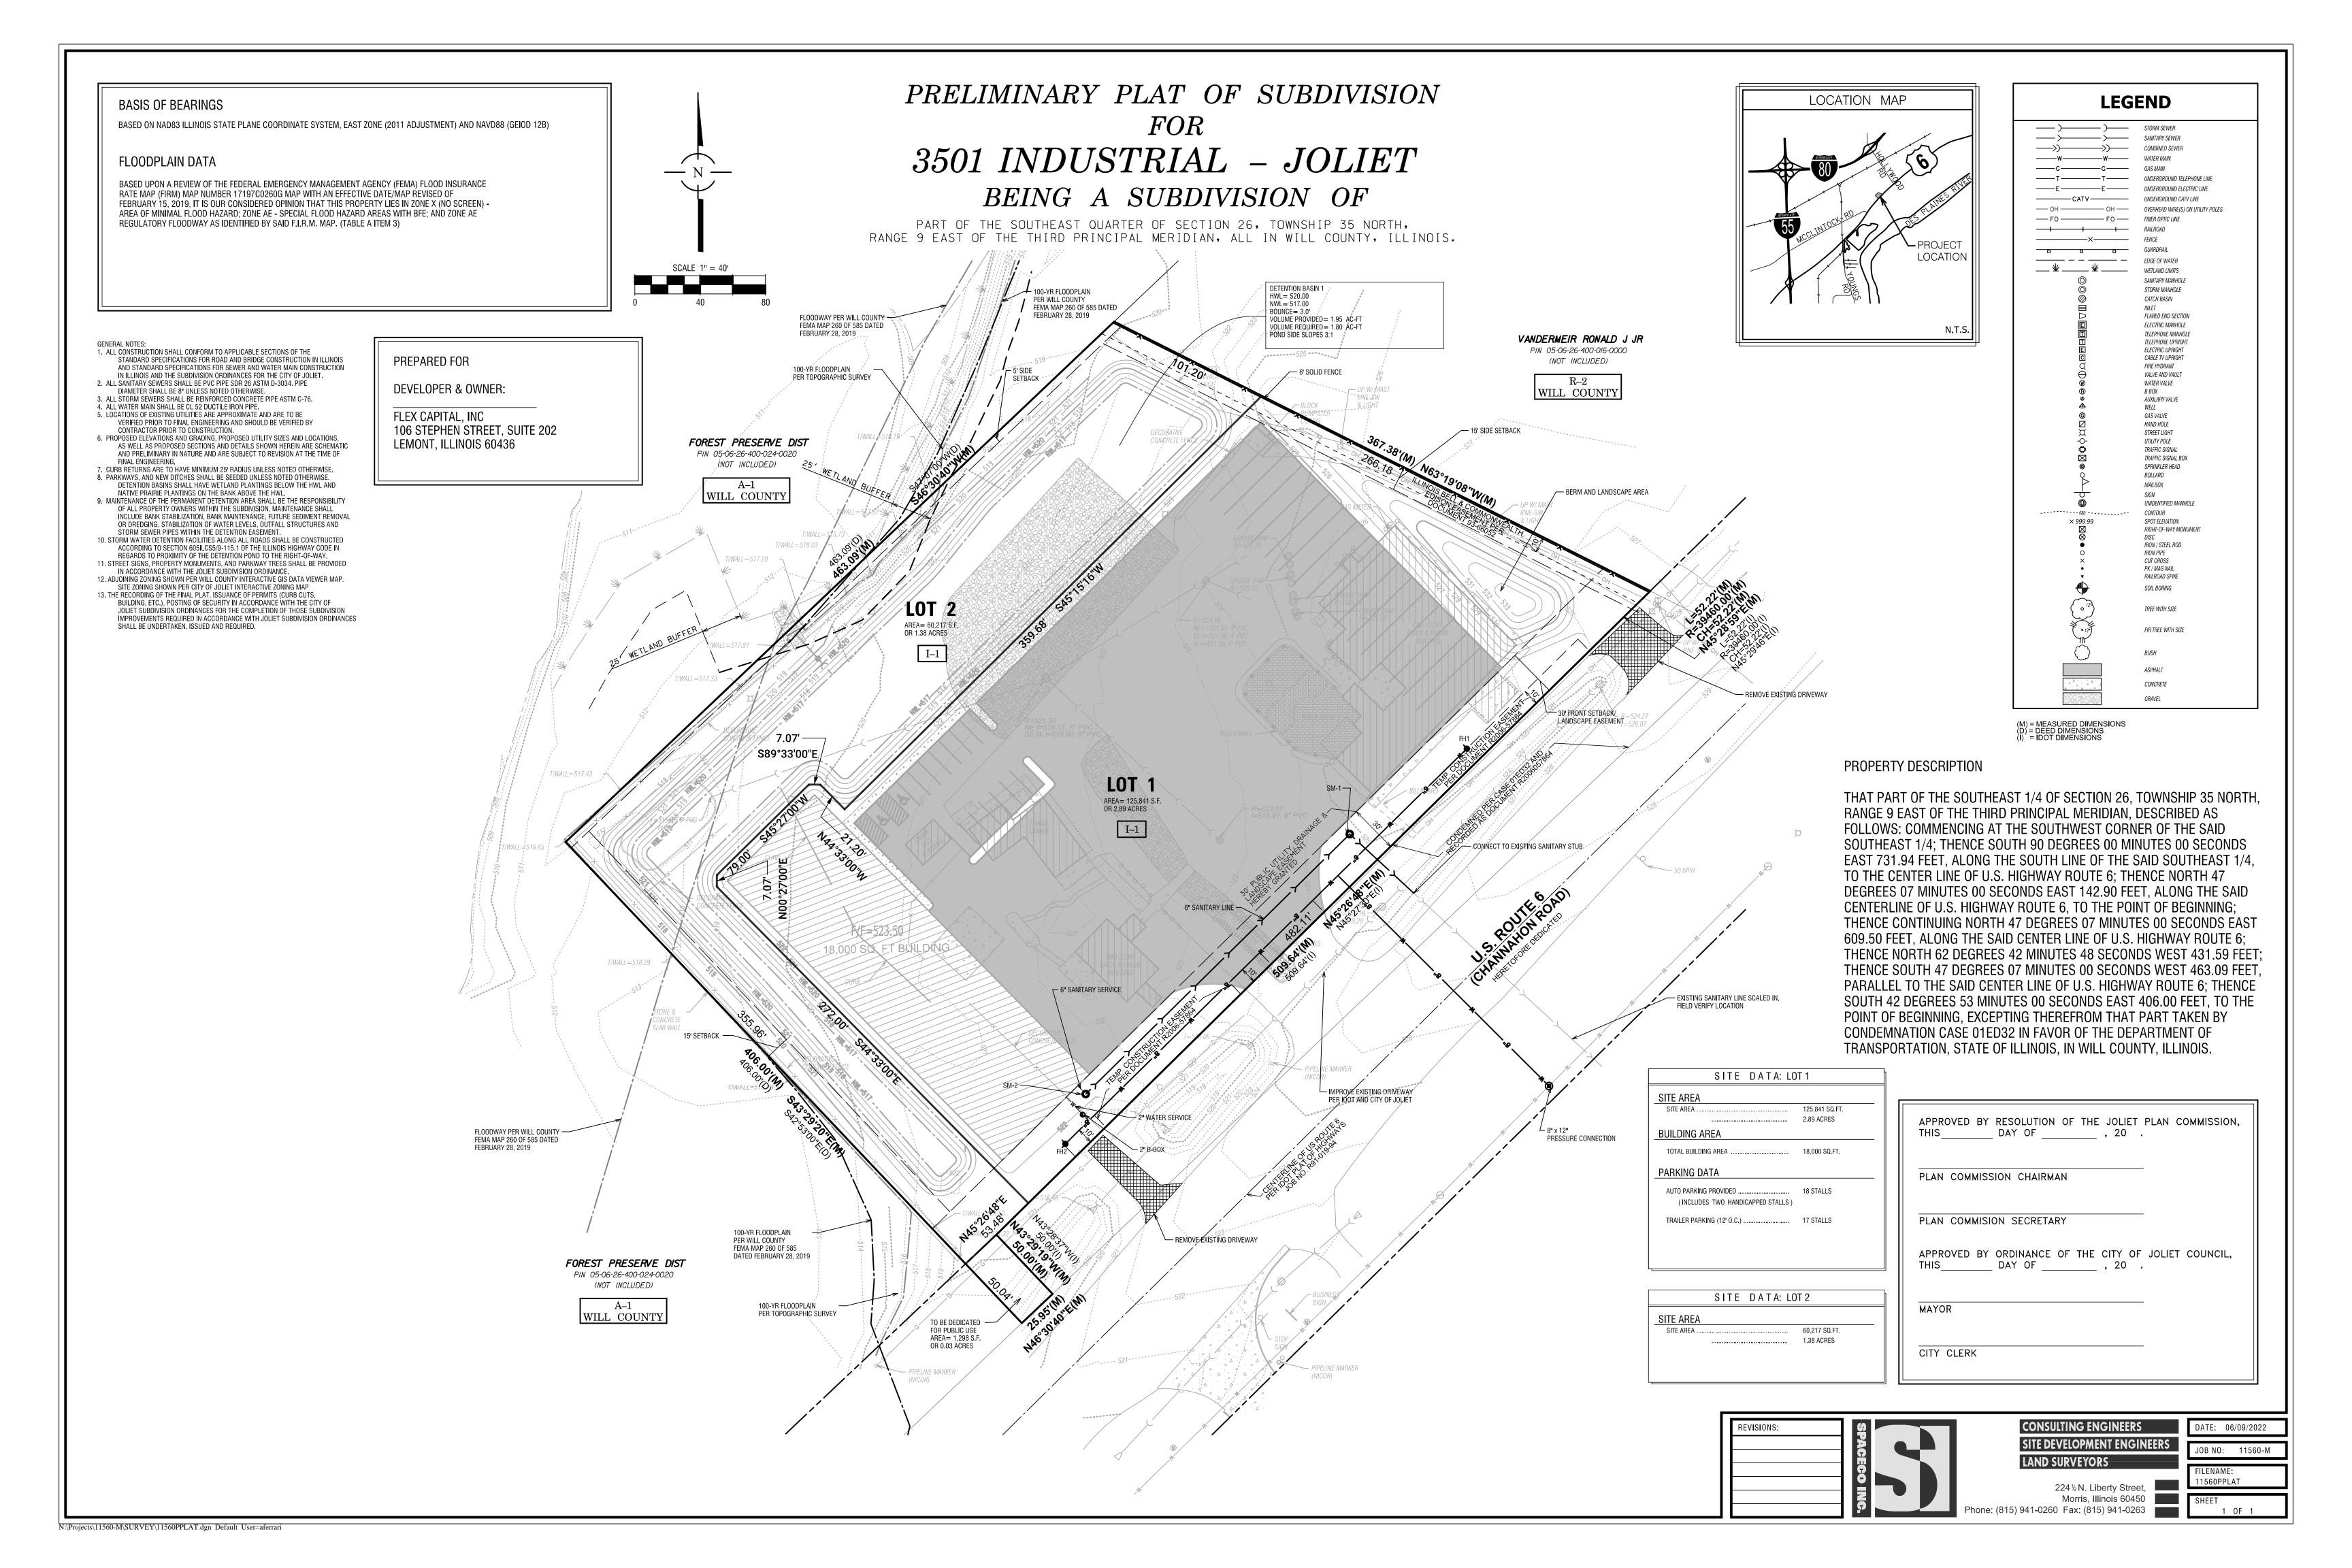

<u>SPECIAL INFORMATION</u>: The petitioner seeks approval of a preliminary and final plat for a two-lot 4.2-acre industrial subdivision in order to redevelop the site as a warehouse with accessory truck parking. The amendment to the annexation agreement permitted truck and trailer parking at the site as an accessory use to approved warehousing or a similar I-1 use. Lot 1 shows a proposed 18,000 square foot warehouse building with adjacent employee parking, and truck parking along the east side of the site. Stormwater detention is located on Lot 2 along the north and west sides of the site. The owner is subdividing the property in order to separate the flood plain in the site's northwest corner from the developed area to eliminate the need to obtain flood insurance for the building. There are no known users for the site at this time.

The proposed site plan incorporates the provisions of the amended annexation agreement, including the removal of the eastern-most curb cut on Route 6, and installation of a berm and landscaping along the east side of the property adjacent to residential. The owner must also maintain the 6' fence along the east property line. The western-most curb cut on Route 6 is also proposed to be removed. The middle access is the proposed entrance to the site and will be improved per IDOT and City requirements. Per the annexation agreement, the existing land uses must be terminated once construction is begun on the new development. Outdoor storage of cargo containers and chassis will remain prohibited.

#### PROPERTY DESCRIPTION:

THAT PART OF THE SOUTHEAST 1/4 OF SECTION 26, TOWNSHIP 35 NORTH, RANGE 9 EAST OF THE THIRD PRINCIPAL MERIDIAN, DESCRIBED AS FOLLOWS: COMMENCING AT THE SOUTHWEST CORNER OF THE SAID SOUTHEAST 1/4; THENCE SOUTH 90 DEGREES 00 MINUTES 00 SECONDS EAST 731.94 FEET, ALONG THE SOUTH LINE OF THE SAID SOUTHEAST 1/4, TO THE CENTER LINE OF U.S. HIGHWAY ROUTE 6; THENCE NORTH 47 DEGREES 07 MINUTES 00 SECONDS EAST 142.90 FEET, ALONG THE SAID CENTERLINE OF U.S. HIGHWAY ROUTE 6, TO THE POINT OF BEGINNING; THENCE CONTINUING NORTH 47 DEGREES 07 MINUTES 00 SECONDS EAST 609.50 FEET, ALONG THE SAID CENTER LINE OF U.S. HIGHWAY ROUTE 6; THENCE NORTH 62 DEGREES 42 MINUTES 48 SECONDS WEST 431.59 FEET; THENCE SOUTH 47 DEGREES 07 MINUTES 00 SECONDS WEST 463.09 FEET, PARALLEL TO THE SAID CENTER LINE OF U.S. HIGHWAY ROUTE 6; THENCE SOUTH 42 DEGREES 53 MINUTES 00 SECONDS EAST 406.00 FEET, TO THE POINT OF BEGINNING, EXCEPTING THEREFROM THAT PART TAKEN BY CONDEMNATION CASE 01ED32 IN FAVOR OF THE DEPARTMENT OF TRANSPORTATION, STATE OF ILLINOIS, IN WILL COUNTY, ILLINOIS.