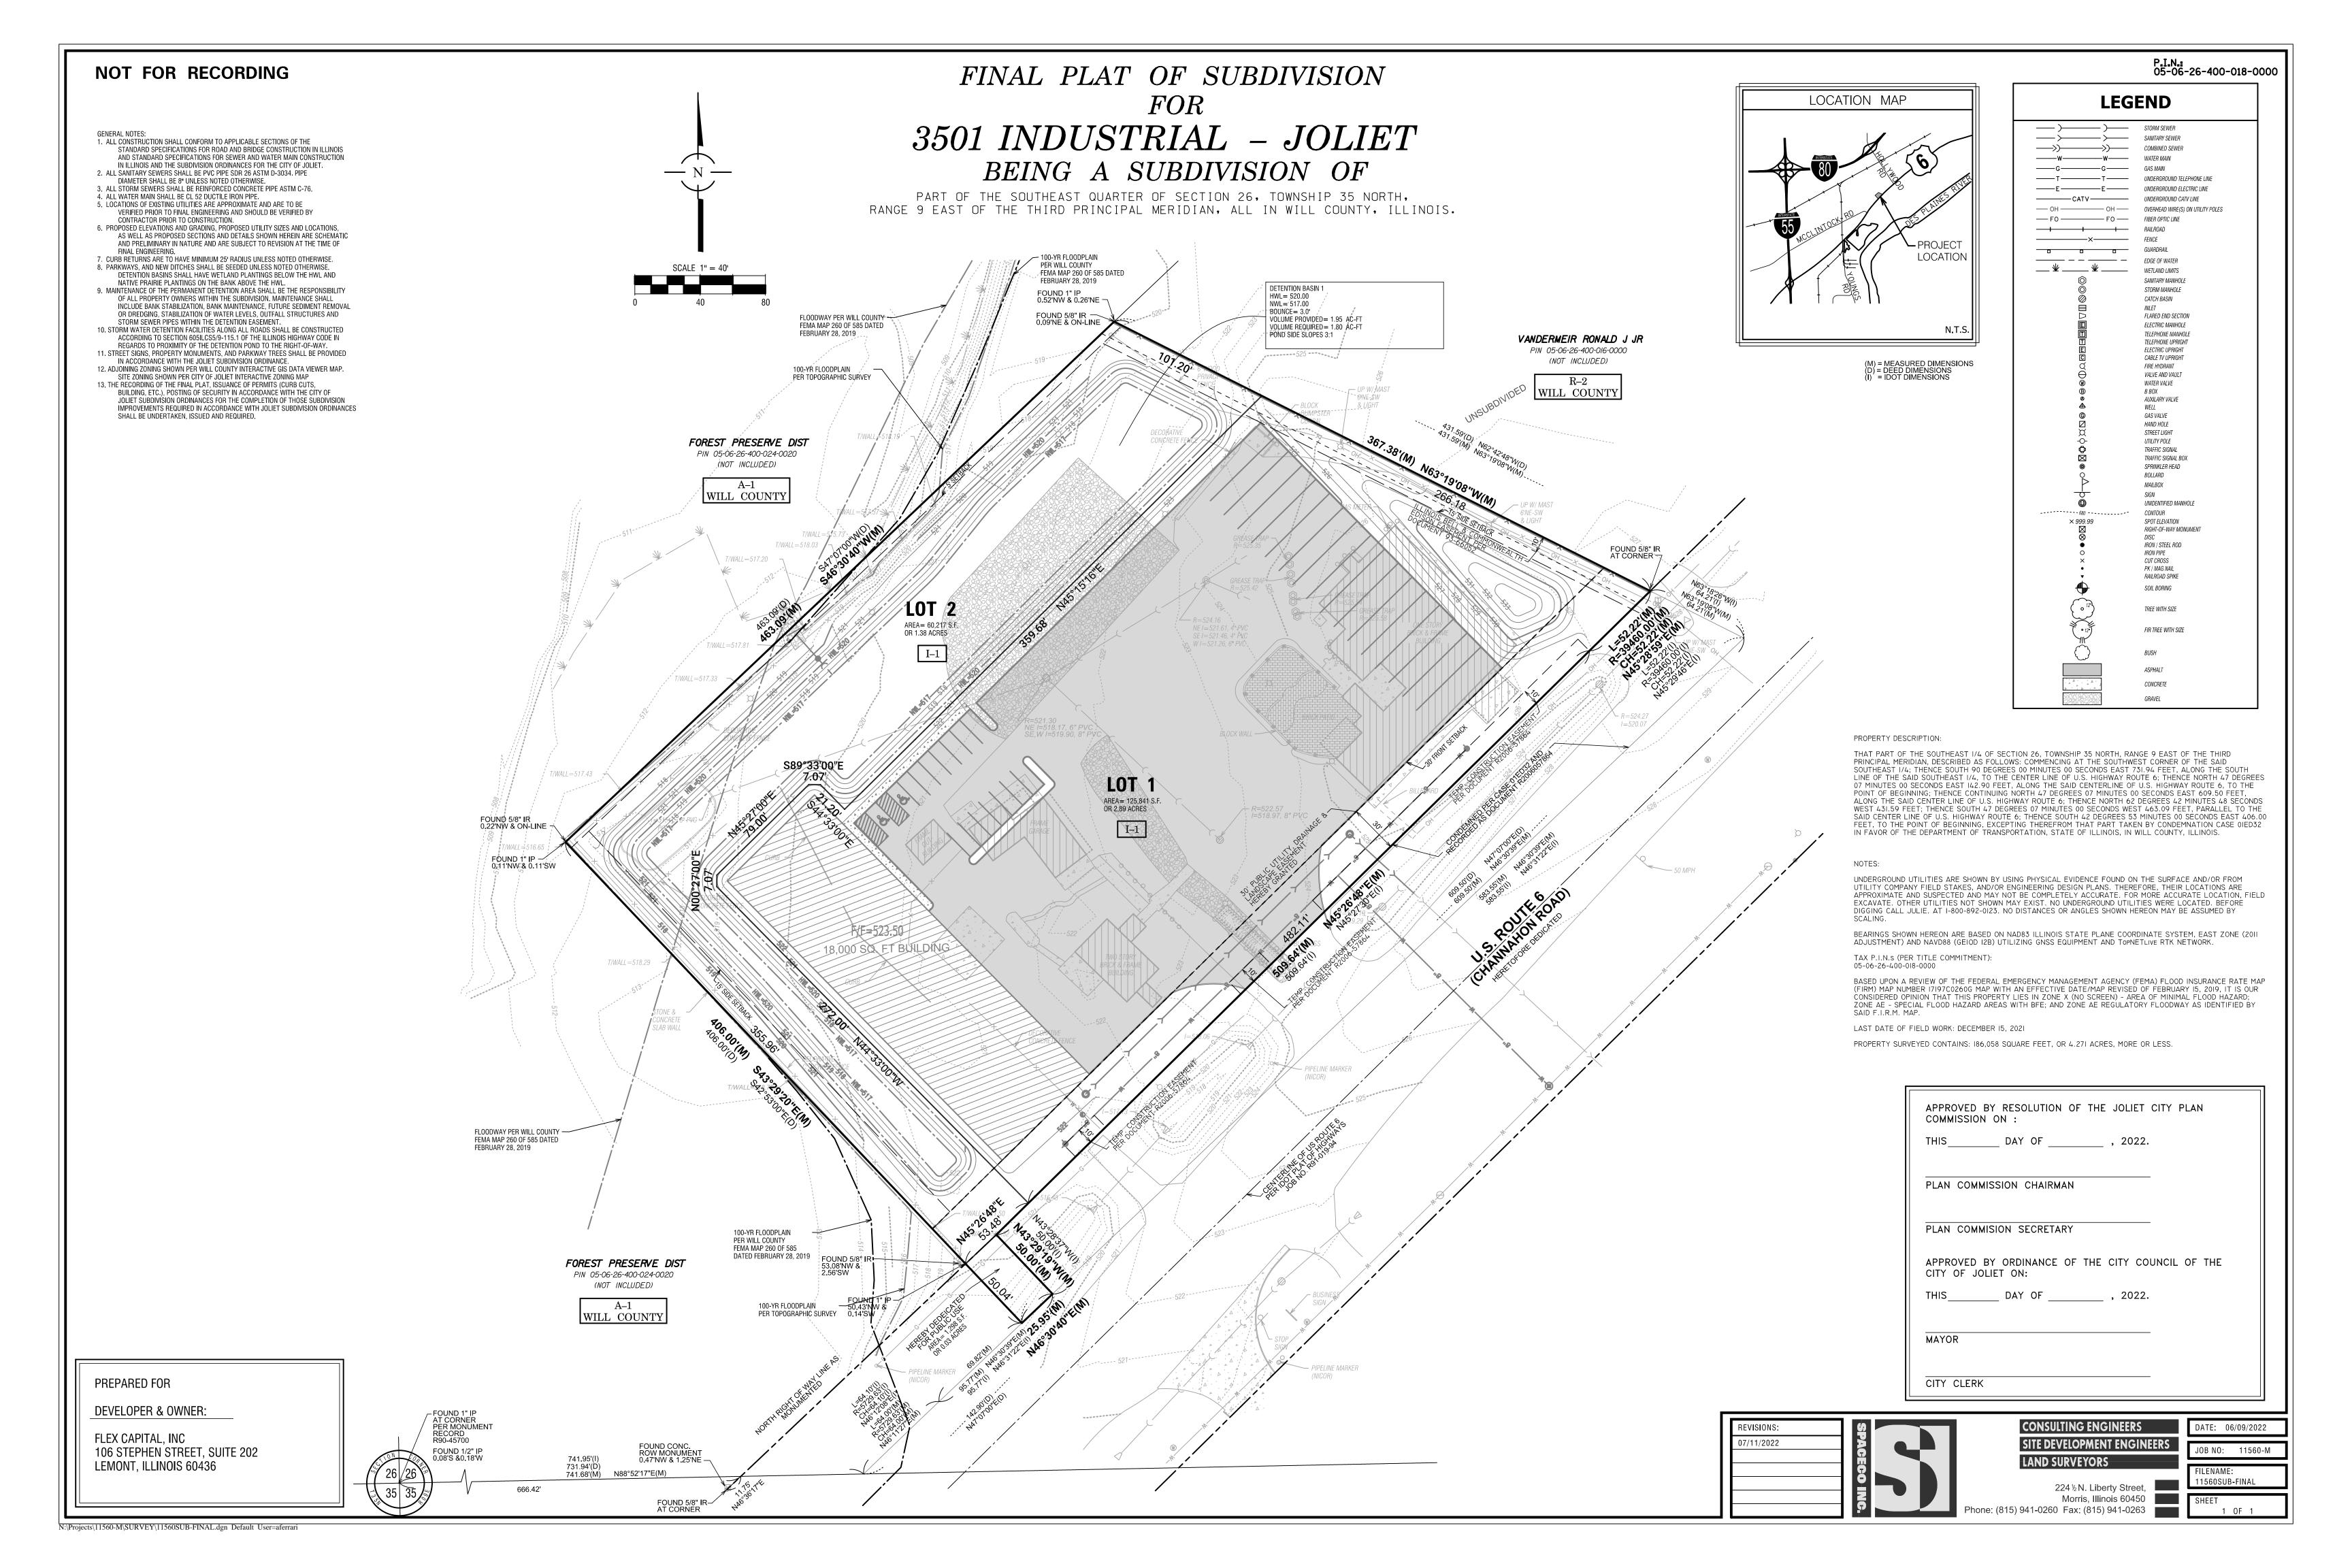

#### PROPERTY DESCRIPTION:

THAT PART OF THE SOUTHEAST 1/4 OF SECTION 26, TOWNSHIP 35 NORTH, RANGE 9 EAST OF THE THIRD PRINCIPAL MERIDIAN, DESCRIBED AS FOLLOWS: COMMENCING AT THE SOUTHWEST CORNER OF THE SAID SOUTHEAST 1/4; THENCE SOUTH 90 DEGREES 00 MINUTES 00 SECONDS EAST 731.94 FEET, ALONG THE SOUTH LINE OF THE SAID SOUTHEAST 1/4, TO THE CENTER LINE OF U.S. HIGHWAY ROUTE 6; THENCE NORTH 47 DEGREES 07 MINUTES 00 SECONDS EAST 142.90 FEET, ALONG THE SAID CENTERLINE OF U.S. HIGHWAY ROUTE 6, TO THE POINT OF BEGINNING; THENCE CONTINUING NORTH 47 DEGREES 07 MINUTES 00 SECONDS EAST 609.50 FEET, ALONG THE SAID CENTER LINE OF U.S. HIGHWAY ROUTE 6; THENCE NORTH 62 DEGREES 42 MINUTES 48 SECONDS WEST 431.59 FEET; THENCE SOUTH 47 DEGREES 07 MINUTES 00 SECONDS WEST 463.09 FEET, PARALLEL TO THE SAID CENTER LINE OF U.S. HIGHWAY ROUTE 6; THENCE SOUTH 42 DEGREES 53 MINUTES 00 SECONDS EAST 406.00 FEET, TO THE POINT OF BEGINNING, EXCEPTING THEREFROM THAT PART TAKEN BY CONDEMNATION CASE 01ED32 IN FAVOR OF THE DEPARTMENT OF TRANSPORTATION, STATE OF ILLINOIS, IN WILL COUNTY, ILLINOIS.