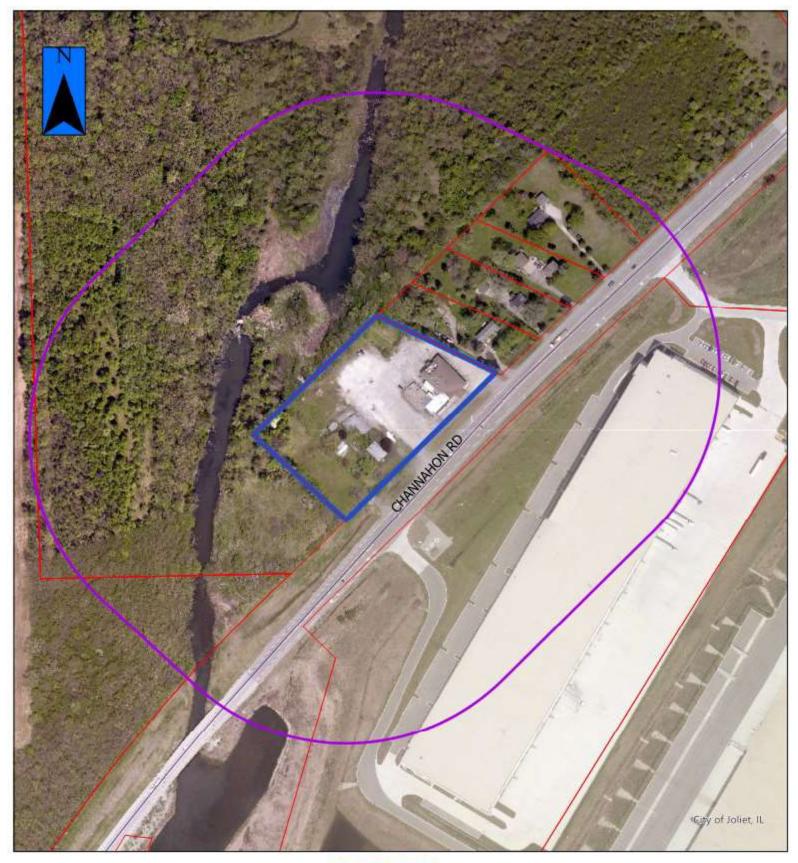

|  |  |  |





Figure 1: 3501 Channahon Road, view of site looking west along Route 6



Figure 2: Site access and west side of property, view northwest from Route 6



Figure 3: West side of site containing vacant residence, view north from Route 6



Figure 4: East side of site adjacent to residential, view north from Route 6















# P-5-22a

= Property in Question

= 600' Public Notification Boundary