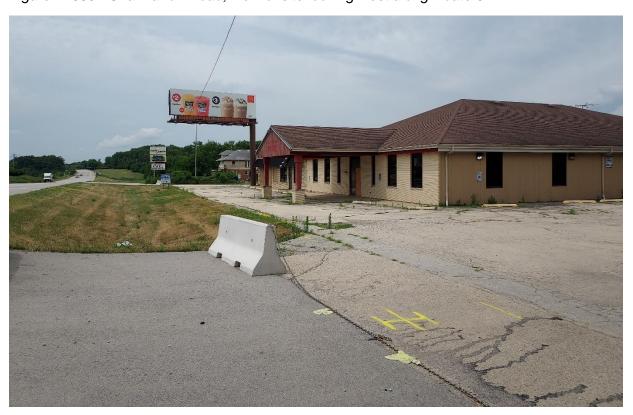

<u>SITE HISTORY</u>: The subject property was annexed and classified to B-3 (General Business) zoning in December 2011 to allow the existing bar and restaurant business (Liquid Therapy) to have access to City fire and police services. The site was not required to connect to City water and sewer at that time. In September 2021, the City Council approved a reclassification to I-1 (Light Industrial) zoning and an amendment to the annexation agreement to allow the site to redevelop as a warehouse or similar I-1 use with accessory truck parking. The site currently contains a vacant commercial building and a vacant single-family house and detached garage.

Figure 1: 3501 Channahon Road, view of site looking west along Route 6

Figure 2: Site access and west side of property, view northwest from Route 6

Figure 3: West side of site containing vacant residence, view north from Route 6