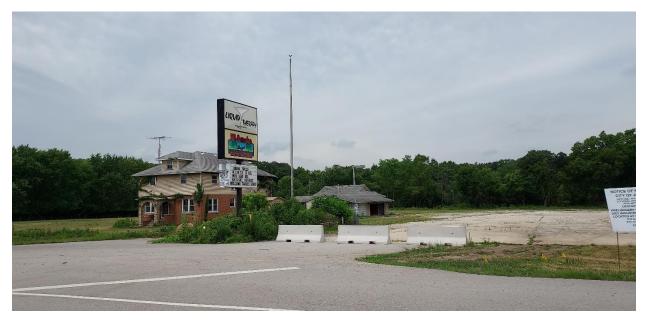

Figure 1: 3501 Channahon Road, view of site looking west along Route 6

Figure 2: Site access and west side of property, view northwest from Route 6

Figure 3: West side of site containing vacant residence, view north from Route 6