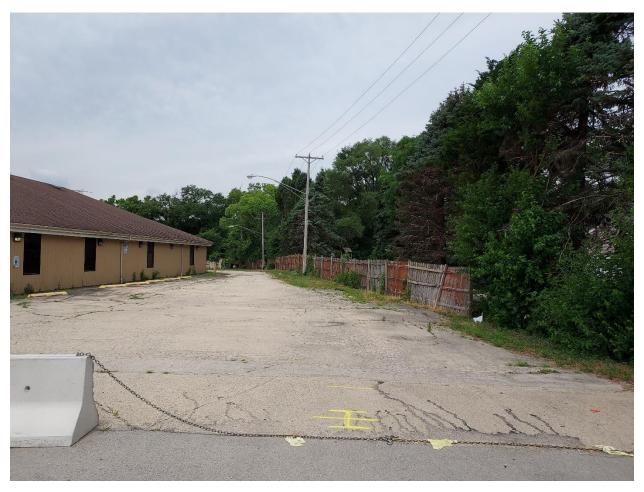

|  |  |  |





Figure 1: 3501 Channahon Road, view of site looking west along Route 6



Figure 2: Site access and west side of property, view northwest from Route 6



Figure 3: West side of site containing vacant residence, view north from Route 6



Figure 4: East side of site adjacent to residential, view north from Route 6















# P-5-22a

= Property in Question

= 600' Public Notification Boundary