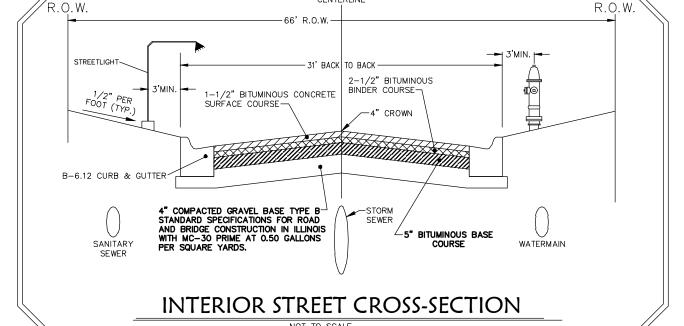

HEIGHT, WITH LED EQUIVALENT TO 150 WATT HIGH PRESSURE SODIUM BULBS,

PROPOSED ZONING IS "I-1" (CITY OF JOLIET) 6.) MILLS ROAD AND INTERIOR STREET SHALL HAVE COM ED, 25' MOUNTING

5.) THE SUBJECT PARCEL IS CURRENTLY ZONED "R-2" (CITY OF JOLIET).

TOTAL 2,608,867.44 59.89

130,692.29 87,128.19 76,134.96 1,461,225.40 3

- 10.) STORMWATER DETENTION FACILITIES HAVE BEEN DESIGNED USING THE MODIFIED RATIONAL METHOD WITH THE ORDINANCE REQUIRED INCREASE
- .) MAINTENANCE OF THE LANDSCAPE AREAS AND SIGNAGE SHALL BE THE 12.) LANDSCAPE PROVISIONS AND POND LANDSCAPING WILL BE INSTALLED AT
- TIME OF 1st BUILDING PERMIT. 13.) THE INDIVIDUAL LOTS SHALL BE DEVELOPED WITH C FACTOR EQUAL TO OR LESS THAN 0.82. IF C FACTOR FOR AN INDIVIDUAL LOT EXCEEDS 0.82 THEN
- 14.) OUTLOT A SHALL BE AN INGRESS AND EGRESS EASEMENT AS WELL AS A PUBLIC UTILITY AND DRAINAGE EASEMENT.