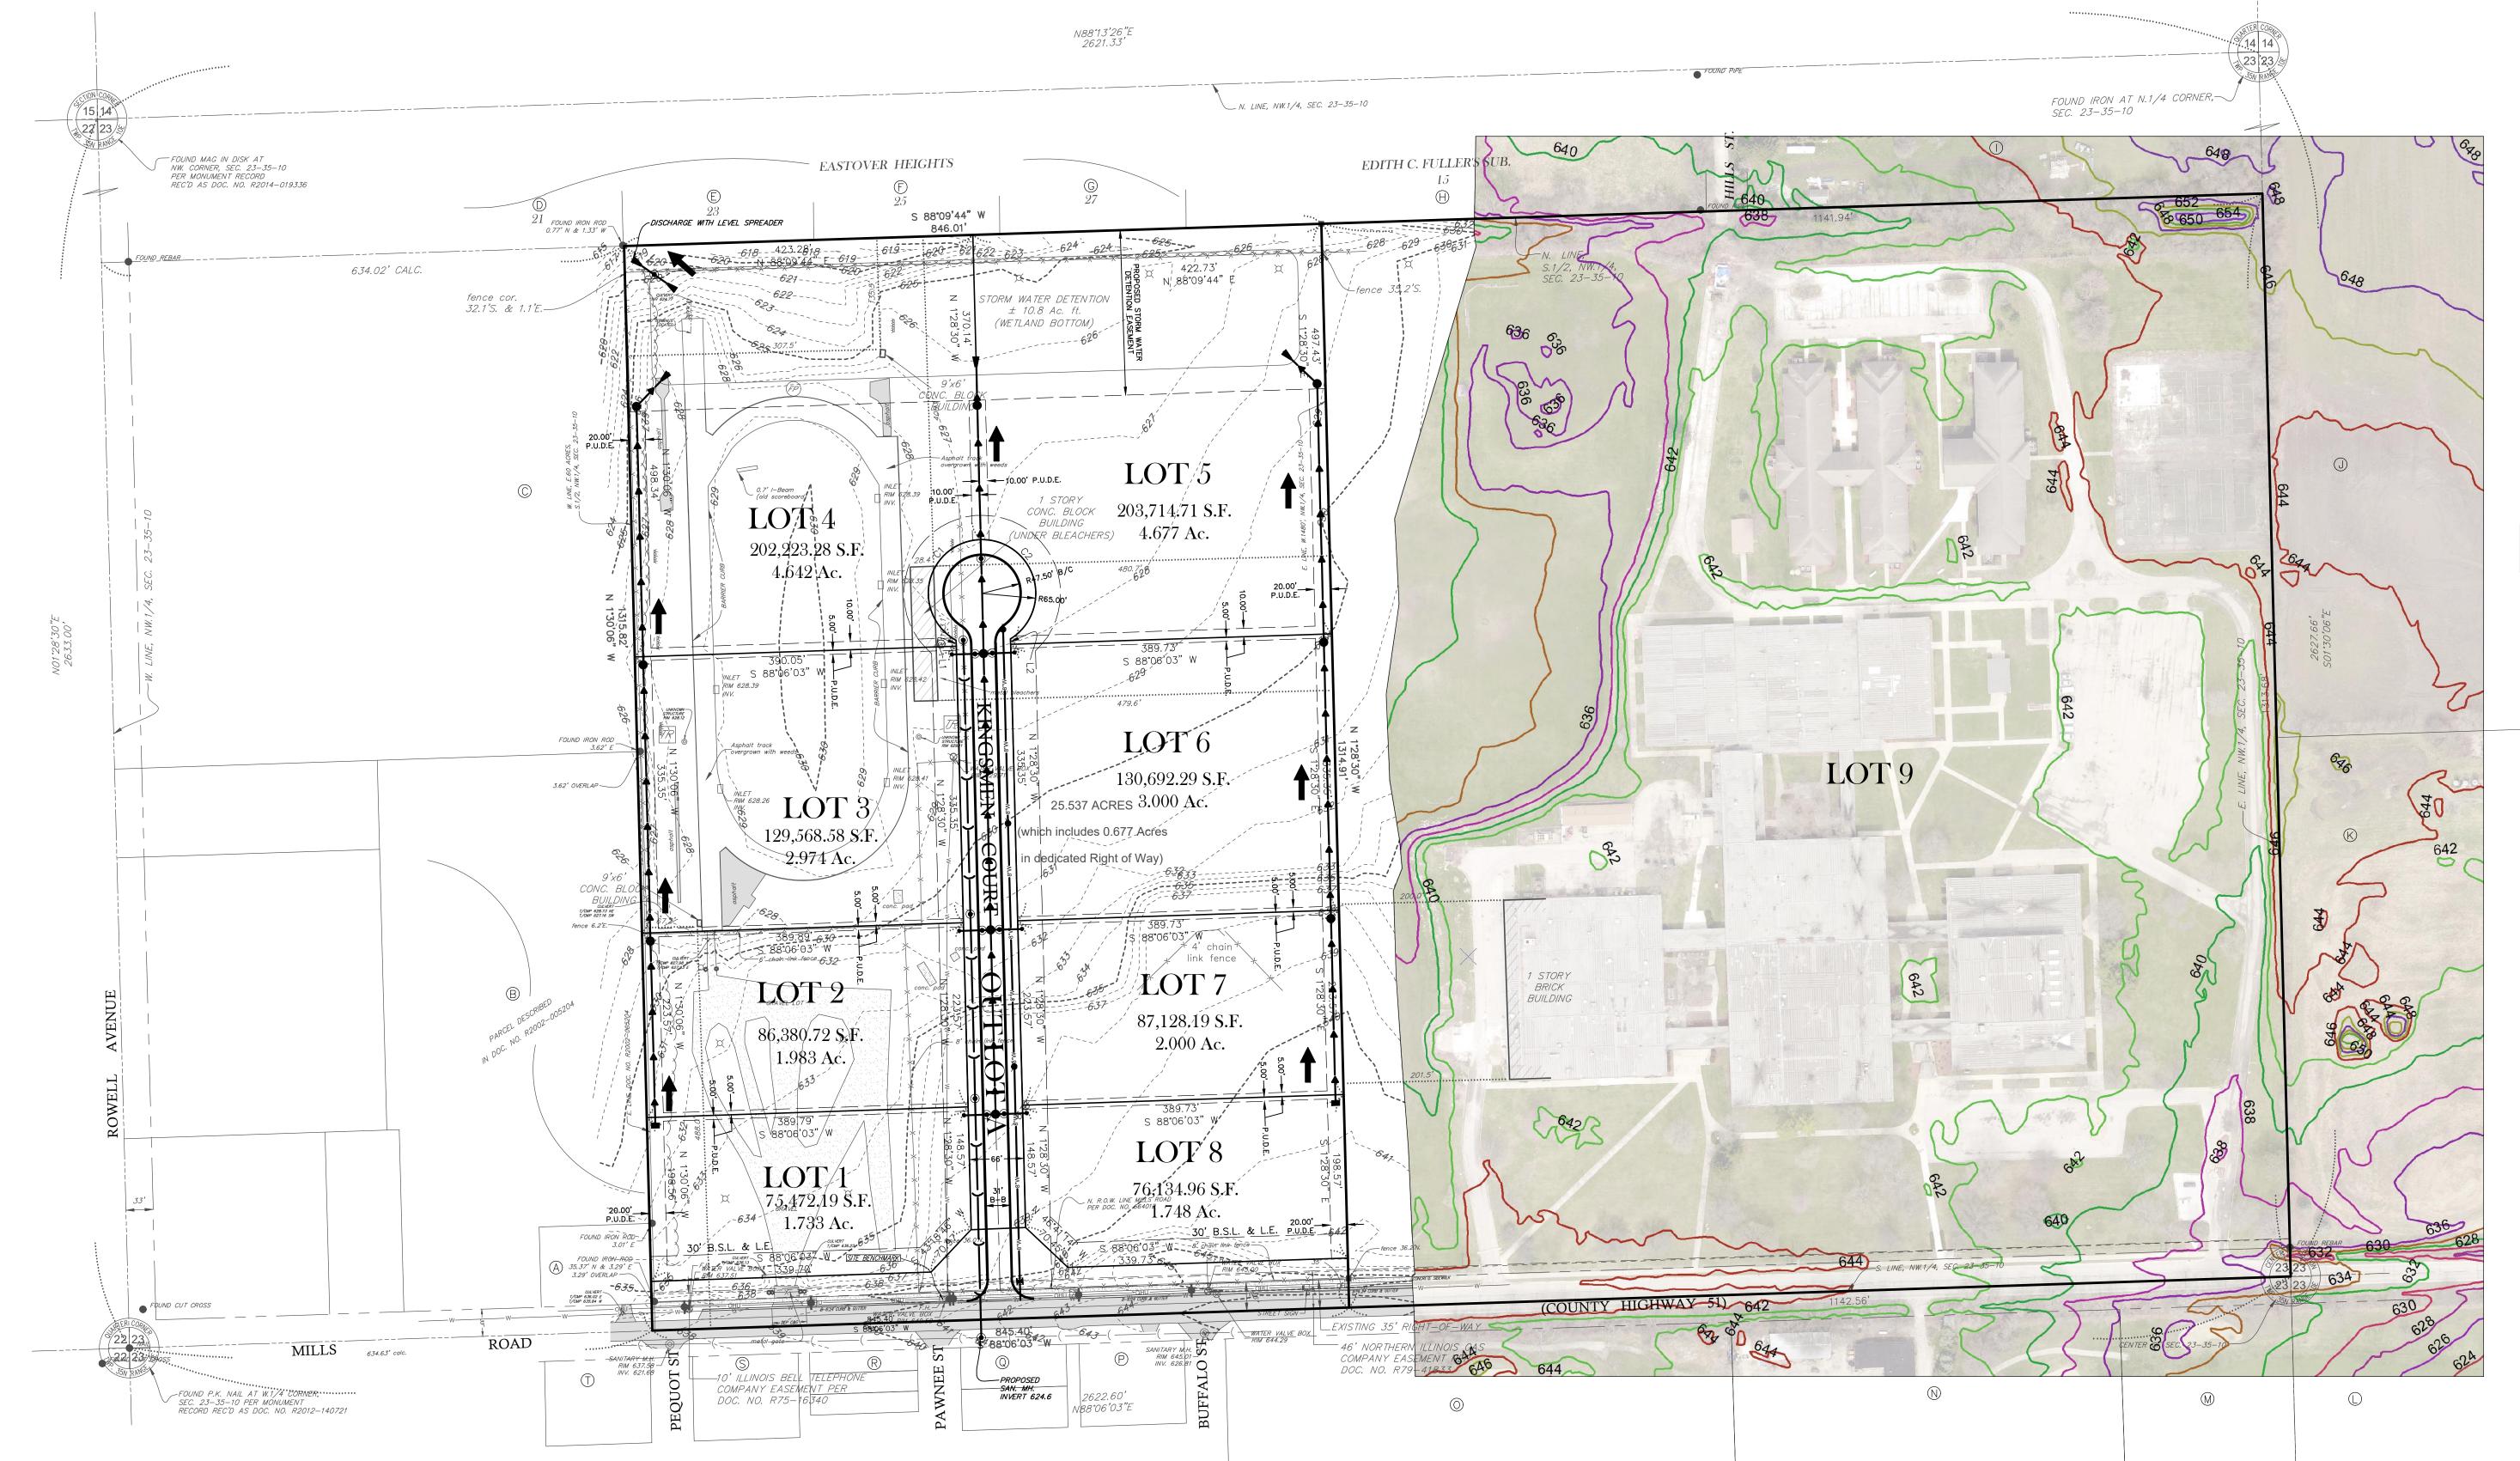

## PRELIMINARY PLAT

## KINGSMEN INDUSTRIAL PARK

A Proposed Subdivision of the South Half of the Northwest Quarter of Section 23, Township 35 North, Range 10 East of the Third Principal Meridian, All In Will County, Illinois.

Said Parcel Containing 59.891 Acres, More or Less.

1 inch = 100 ft.

BASIS OF BEARINGS IS THE ILLINOIS STATE PLANE COORDINATE SYSTEM EAST ZONE (NAD 83)

## **GENERAL NOTES** ) THE PROPOSED SUBDIVISION CONTAINS 60.000 ACRES.

- CONTOURS ARE AT 1 (ONE) FOOT INTERVALS ON WEST 25.537 ACRES.
- 4.) THE PROPOSED SUBDIVISION LIES WITHIN ZONE "X" (AREAS DETERMINED TO EFFECTIVE DATE OF FEBRUARY 15, 2019.

STORM SEWER PIPES WITHIN THE DETENTION EASEMENT.

THE LOT SHALL PROVIDE ADDITIONAL DETENTION.

SIDEYARDS.

LOT AREA CHART

R.O.W.

UNDEVELOPED

75,472.19

86,380.72 1.98

129,568.58 2.97 202,223.28 4.642

203,714.71 4.67

29,474.52 0.6 26,853.14 0.6

STATE OF ILLINOIS )

RUETTIGER, TONELLI & ASSOCIATES, INC., ILLINOIS PROFESSIONAL DESIGN F No. 184-001251, HEREBY CERTIFIES THAT IT HAS PRELIMINARILY PLATTED

TOTAL 2,608,867.44 59.89

130,692.29 87,128.19 76,134.96 1,461,225.40 3

- 10.) STORMWATER DETENTION FACILITIES HAVE BEEN DESIGNED USING THE MODIFIED RATIONAL METHOD WITH THE ORDINANCE REQUIRED INCREASE
- .) MAINTENANCE OF THE LANDSCAPE AREAS AND SIGNAGE SHALL BE THE 12.) LANDSCAPE PROVISIONS AND POND LANDSCAPING WILL BE INSTALLED AT
- TIME OF 1st BUILDING PERMIT. 13.) THE INDIVIDUAL LOTS SHALL BE DEVELOPED WITH C FACTOR EQUAL TO OR LESS THAN 0.82. IF C FACTOR FOR AN INDIVIDUAL LOT EXCEEDS 0.82 THEN
- 14.) OUTLOT A SHALL BE AN INGRESS AND EGRESS EASEMENT AS WELL AS A PUBLIC UTILITY AND DRAINAGE EASEMENT.

FRONT OF THE LOT AND A 5' WIDE LANDSCAPE EASEMENT ALONG THE

15.) EACH LOT SHALL HAVE A 10' WIDE LANDSCAPE EASEMENT ALONG THE

| LINE | AND     | CURVE | INFORMATION |
|------|---------|-------|-------------|
|      | LINE TA | ABLE  |             |

## ADJACENT OWNER'S TABLE Owner Address 30-07-23-108-009-0000 | TURNER ZITA 30-07-23-108-008-0000 | SELLERS JIMMIE E CHENITA 815 MILLS RD JOLIET IL 60433 C | 30-07-23-108-001-0000 | JOLIET PUBLIC SCHOOLS SCHOOL DIST 86 420 N RAYNOR AVE JOLIET IL 60435 D 30-07-23-105-003-0000 WINTERS DONNA SUE 906 ROWELL AVE JOLIET IL 60433 30-07-23-105-004-0000 | FENN D L S J JOINT TENANCY TR 902 MELROSE AVI JOLIET IL 60433 = |30-07-23-105-005-0000 | FENN D L S J JOINT TENANCY TR 902 MELROSE AVE JOLIET IL 60433 G 30-07-23-105-006-0000 FENN D L S J JOINT TENANCY TR 902 MELROSE AVE JOLIET IL 60433 H | 30-07-23-106-009-0000 | CERBANTES MARIA G 780 N MATHER CT ROMEOVILLE IL 60446 30-07-23-107-012-0000 | OROZCO VIRGINIA PO BOX 3547 JOLIET IL 60434 J | 30-07-23-200-009-0000 | CHELLINO BETTY J TRUST 825 WINTERPARK DR 59C NEW LENOX IL 60451 K 30-07-23-200-010-0000 GUZMAN JORGE CHAVEZ MACLOVIO 908 W PARK AVE JOLIET IL 60436 30-07-23-400-020-0000 JOLIET COUNTRY CLUB 1009 SPENCER RD JOLIET IL 60433 M 30-07-23-308-007-0000 JOLIET COUNTRY CLUB 1009 SPENCER RD JOLIET IL 60433 N 30-07-23-308-006-0000 JOLIET COUNTRY CLUB 1009 SPENCER RD JOLIET IL 60433 O 30-07-23-308-005-0000 JOLIET COUNTRY CLUB JOLIET IL 60433 1009 SPENCER RD P 30-07-23-303-046-0000 SHAW JAMES KATHERINE 1205 BUFFALO ST JOLIET IL 60433 Q 30-07-23-303-001-0000 CRONAN HARVEY JOLIET IL 60433 1200 PAWNEE ST R 30-07-23-302-023-0000 RIOS YAZMIN AMALLA 502 CHAMPLAIN ST R-5 JOLIET IL 60433

1031 MAGNOLIA AVE

S 30-07-23-302-048-0000 HICKS MARION %PAIGE HENRIETTA MARILYN A 312 LAKEWOOD BLVD

T 30-07-23-301-024-0000 SELLERS JIMMIE E CHENITA

CO-OWNER PATRIOT CAPITAL VENTURES, LLC. c/o RYAN HILL 21464 S. REDWOOD LANE SHOREWOOD, ILLINOIS 60404-7543

PARK FOREST IL 60466

JOLIET IL 60432

DEVELOPER PATRIOT CAPITAL VENTURES, LLC. c/o RYAN HILL 21464 S. REDWOOD LANE SHOREWOOD, ILLINOIS 60404-7543

CO-OWNER UNITED STATES of AMERICA 1101 MILLS ROAD JOLIET, ILLINOIS 60433