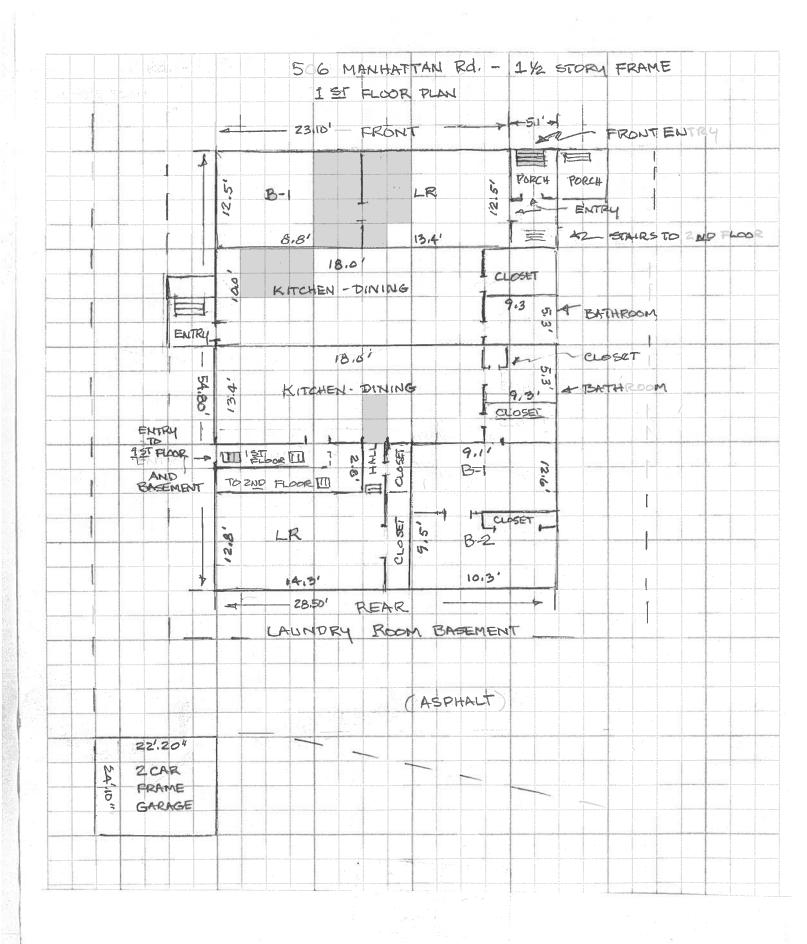

## **Site Specific Information**

The subject property is approximately 12,130 square feet and contains a one-and-a-half story three-unit residence and a detached two-car garage. The house has a two-bedroom unit and a one-bedroom unit on the main floor, and a two-bedroom unit on the second floor. The residence contains approximately 2,280 square feet of total living space. Sufficient off-street parking is provided within the garage and the paved driveway.

property remaining as a three-unit. If the Variation of Use is approved, the property will remain in the Rental Inspection Program.

The residence contains two two-bedroom units and one one-bedroom unit. The garage and paved driveway can accommodate five off-street parking spaces, which is the minimum number of spaces required for a three-unit residence. A plat of survey and current floor plans are attached.