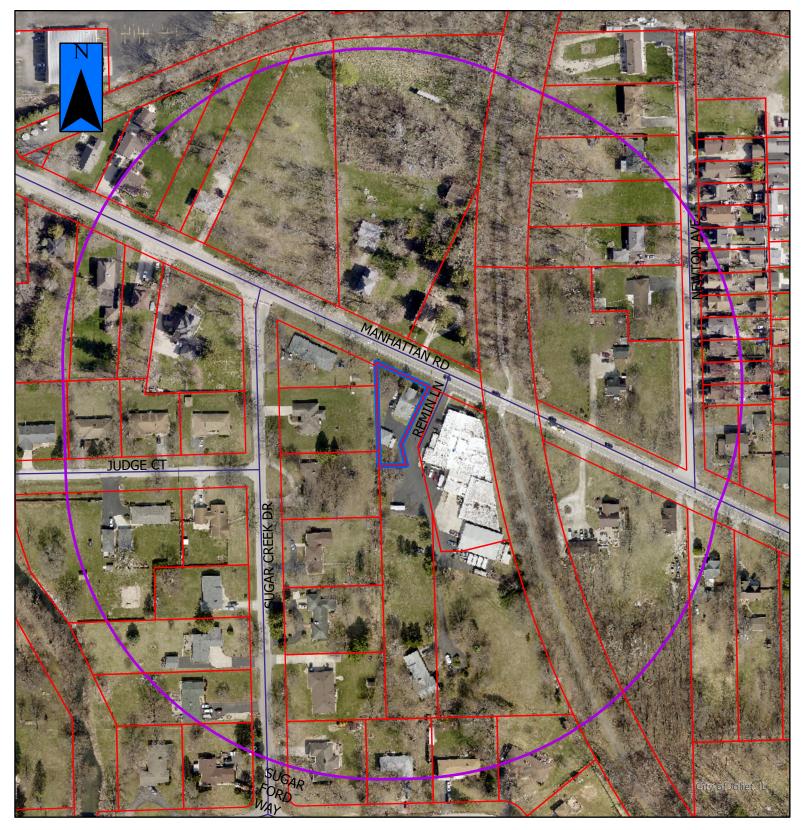

## **Surrounding Zoning, Land Use and Character**

The property is located on the south side of Manhattan Road, between the Sugar Creek Hills subdivision and the Wauponsee Glacial Trail. Most of the surrounding properties are within unincorporated Will County / Joliet township and contain residential uses. The parcels to the east and south that contain the Remin Laboratories building and another residence are also owned by the petitioner or their family. The zoning and land use for the adjacent properties are as follows:

• North: County R-3 (single-family residence), single-family residences

• South: City R-1, single-family residence

• East: City R-1, Remin Laboratories

 West: City R-2 (single-family residential) and County R-3, single-family residences (Sugar Creek Hills neighborhood)

2024-04a

 Property in Question / Propiedad en cuestión
 600' Public Notification Boundary / Límite de notificación pública de 600 ft (180 m)

Figure 1: Subject site at 506 Manhattan Road; adjacent properties to the east and south are also owned by the petitioner or their family