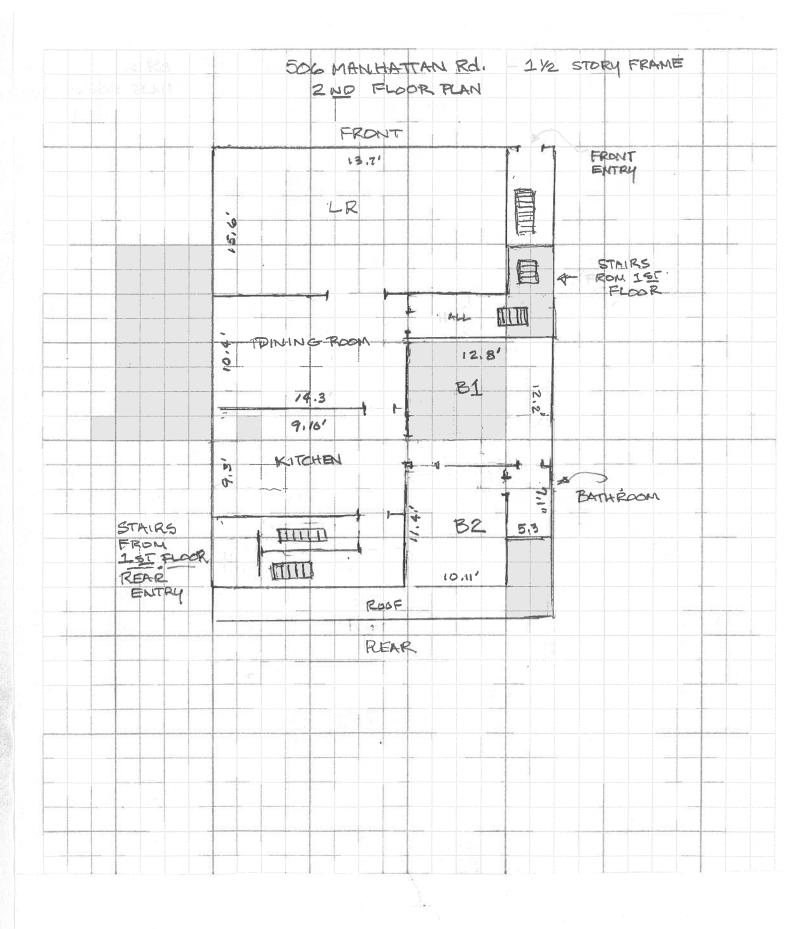

## **Site Specific Information**

The subject property is approximately 12,130 square feet and contains a one-and-a-half story three-unit residence and a detached two-car garage. The house has a two-bedroom unit and a one-bedroom unit on the main floor, and a two-bedroom unit on the second floor. The residence contains approximately 2,280 square feet of total living space. Sufficient off-street parking is provided within the garage and the paved driveway.

property remaining as a three-unit. If the Variation of Use is approved, the property will remain in the Rental Inspection Program.

The residence contains two two-bedroom units and one one-bedroom unit. The garage and paved driveway can accommodate five off-street parking spaces, which is the minimum number of spaces required for a three-unit residence. A plat of survey and current floor plans are attached.