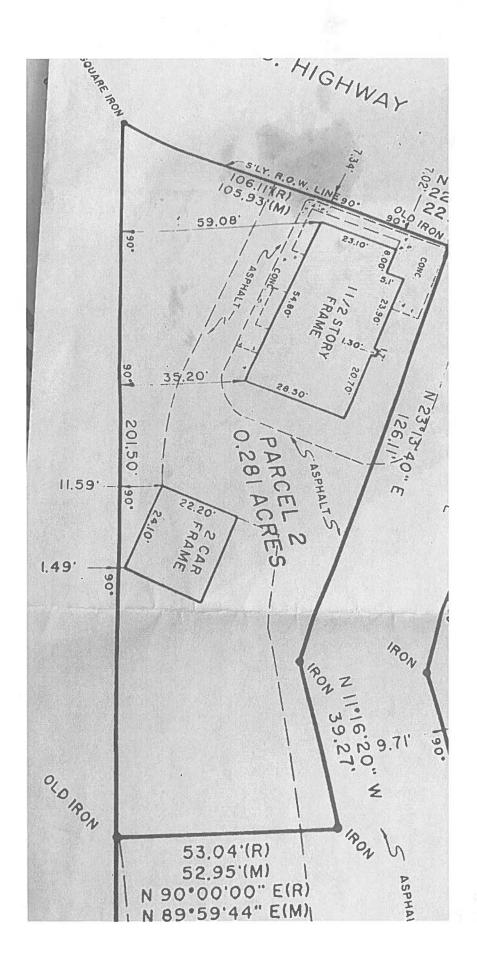

| PERMANENT INDEX NUMBER (TAX NO. OR P. I. N.): 30-07-22-414-023-0000                                                                                                                | e 1 - 100 |
|------------------------------------------------------------------------------------------------------------------------------------------------------------------------------------|-----------|
| ; ; ; · · · · · · · · · · · · · · · · ·                                                                                                                                            |           |
| **Property Index Number/P.I.N. can be found on tax bill or Will County Supervisor of Assessments website**                                                                         |           |
| LEGAL DESCRIPTION OF PROPERTY (an attached copy preferred):  N 63° 38 ' 20" W 227.40' (MEAS.) 227.58' (REC'D)                                                                      |           |
|                                                                                                                                                                                    |           |
| LOT SIZE: WIDTH: 106.11'(R)DEPTH: 201.50' AREA: 0.281 ACRES                                                                                                                        |           |
| PRESENT USE(S) OF PROPERTY: Rental                                                                                                                                                 |           |
| PRESENT ZONING OF PROPERTY: R-1                                                                                                                                                    |           |
| variation of use requested: Request to allow the continuation of three (residential units in a R-1 (single-family zoning) district by granting a variation of use/zoning exception | (3)       |