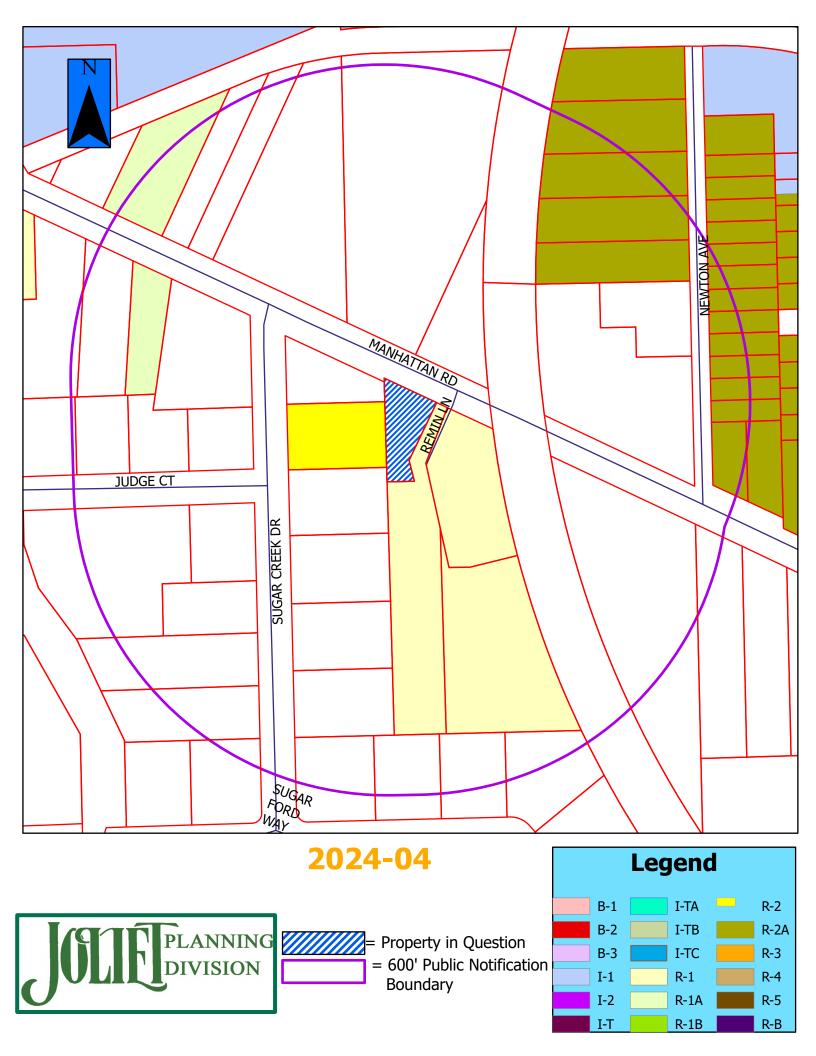

## **Surrounding Zoning, Land Use and Character**

The property is located on the south side of Manhattan Road, between the Sugar Creek Hills subdivision and the Wauponsee Glacial Trail. Most of the surrounding properties are within unincorporated Will County / Joliet township and contain residential uses. The parcels to the east and south that contain the Remin Laboratories building and another residence are also owned by the petitioner or their family. The zoning and land use for the adjacent properties are as follows:

• North: County R-3 (single-family residence), single-family residences

• South: City R-1, single-family residence

• East: City R-1, Remin Laboratories

 West: City R-2 (single-family residential) and County R-3, single-family residences (Sugar Creek Hills neighborhood)

2024-04a

 Property in Question / Propiedad en cuestión
 600' Public Notification Boundary / Límite de notificación pública de 600 ft (180 m)

Figure 1: Subject site at 506 Manhattan Road; adjacent properties to the east and south are also owned by the petitioner or their family