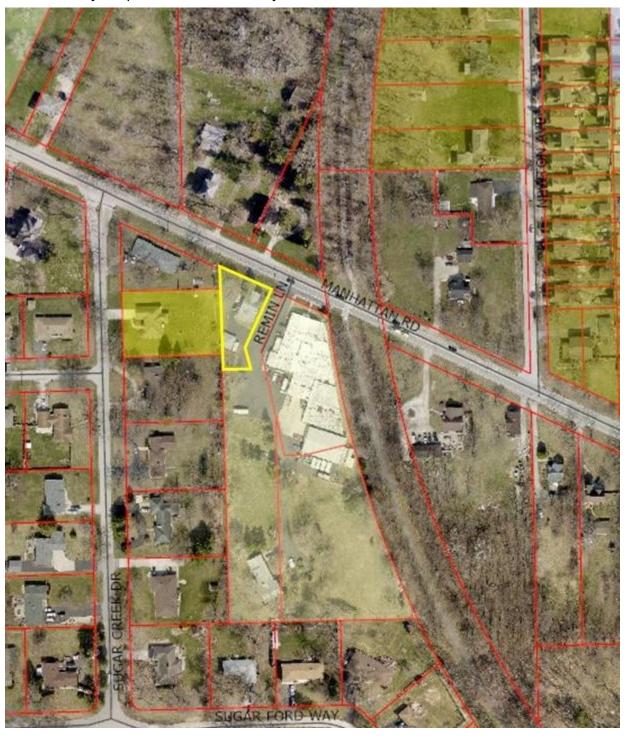

## **Site Specific Information**

The subject property is approximately 12,130 square feet and contains a one-and-a-half story three-unit residence and a detached two-car garage. The house has a two-bedroom unit and a one-bedroom unit on the main floor, and a two-bedroom unit on the second floor. The residence contains approximately 2,280 square feet of total living space. Sufficient off-street parking is provided within the garage and the paved driveway.

2024-04a

 Property in Question / Propiedad en cuestión
 600' Public Notification Boundary / Límite de notificación pública de 600 ft (180 m)

Figure 1: Subject site at 506 Manhattan Road; adjacent properties to the east and south are also owned by the petitioner or their family