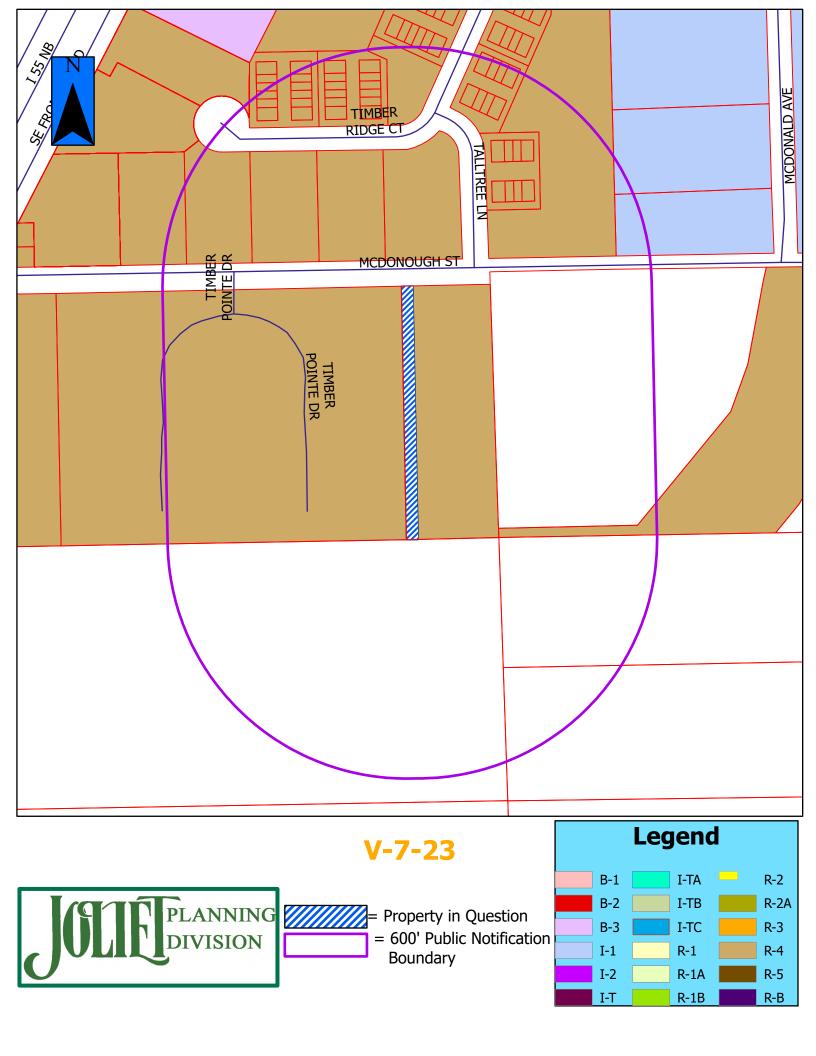

DATE: December 13, 2023

TO: Joliet Plan Commission

FROM: Planning Staff

SUBJECT: V-7-23: Vacation of a 30-Foot-Wide Public Utility Easement Located at the

Southeast Corner of McDonough Street and SE Frontage Road

Timber Pointe Unit 2 Subdivision

EXISTING ZONING: R-4 (Multi-Family Residential)

LOCATION: Lot 3 of Timber Pointe Subdivision:

PIN 05-06-15-302-010-0000

EASEMENT SIZE: 30' x 636.5'

EXISTING LAND USE: Undeveloped

The preliminary PUD was approved by City Council at their April 18, 2023 meeting. The final PUD and recording plat for Timber Pointe Unit 2 have not yet been reviewed by the City Council.

<u>SPECIAL INFORMATION</u>: The petitioner, Tallgrass Estates LLC, is requesting to vacate a 30-foot-wide public utility easement that lies on the west side of Lot 3 of Timber Pointe Subdivision. The developer is in the process of finalizing the plans for Unit 2 of Timber Pointe Subdivision, which proposes two additional buildings and accessory garages on Lot 3. The petitioner would like to vacate the easement so that the garages can be built in part of the easement area. The easement was originally created to allow future utility access to the unincorporated property to the south, if it were ever to develop. At the time of the approval of the original Timber Pointe Subdivision, Lot 3 was left as open space for possible future development after plans to create a Park District dog park were rejected.

The proposed site layout of Unit 2 changes the configuration of the utilities and easements needed on Lot 3. With the vacation of this 30-foot public utility easement, new easements will need to be reserved elsewhere as required by the Public Utilities and Public Works Departments. The engineering plans for the final PUD are currently being reviewed by Public Utilities and Public Works. All issues with these plans must be resolved before the vacation request can move forward for Council review. The vacation petition and recording plat would need to be reviewed concurrently so that any new easements would be created at the same time that this existing easement is vacated.

# V-7-23a

 Property in Question / Propiedad en cuestión
 600' Public Notification Boundary / Límite de notificación pública de 600 ft (180 m)