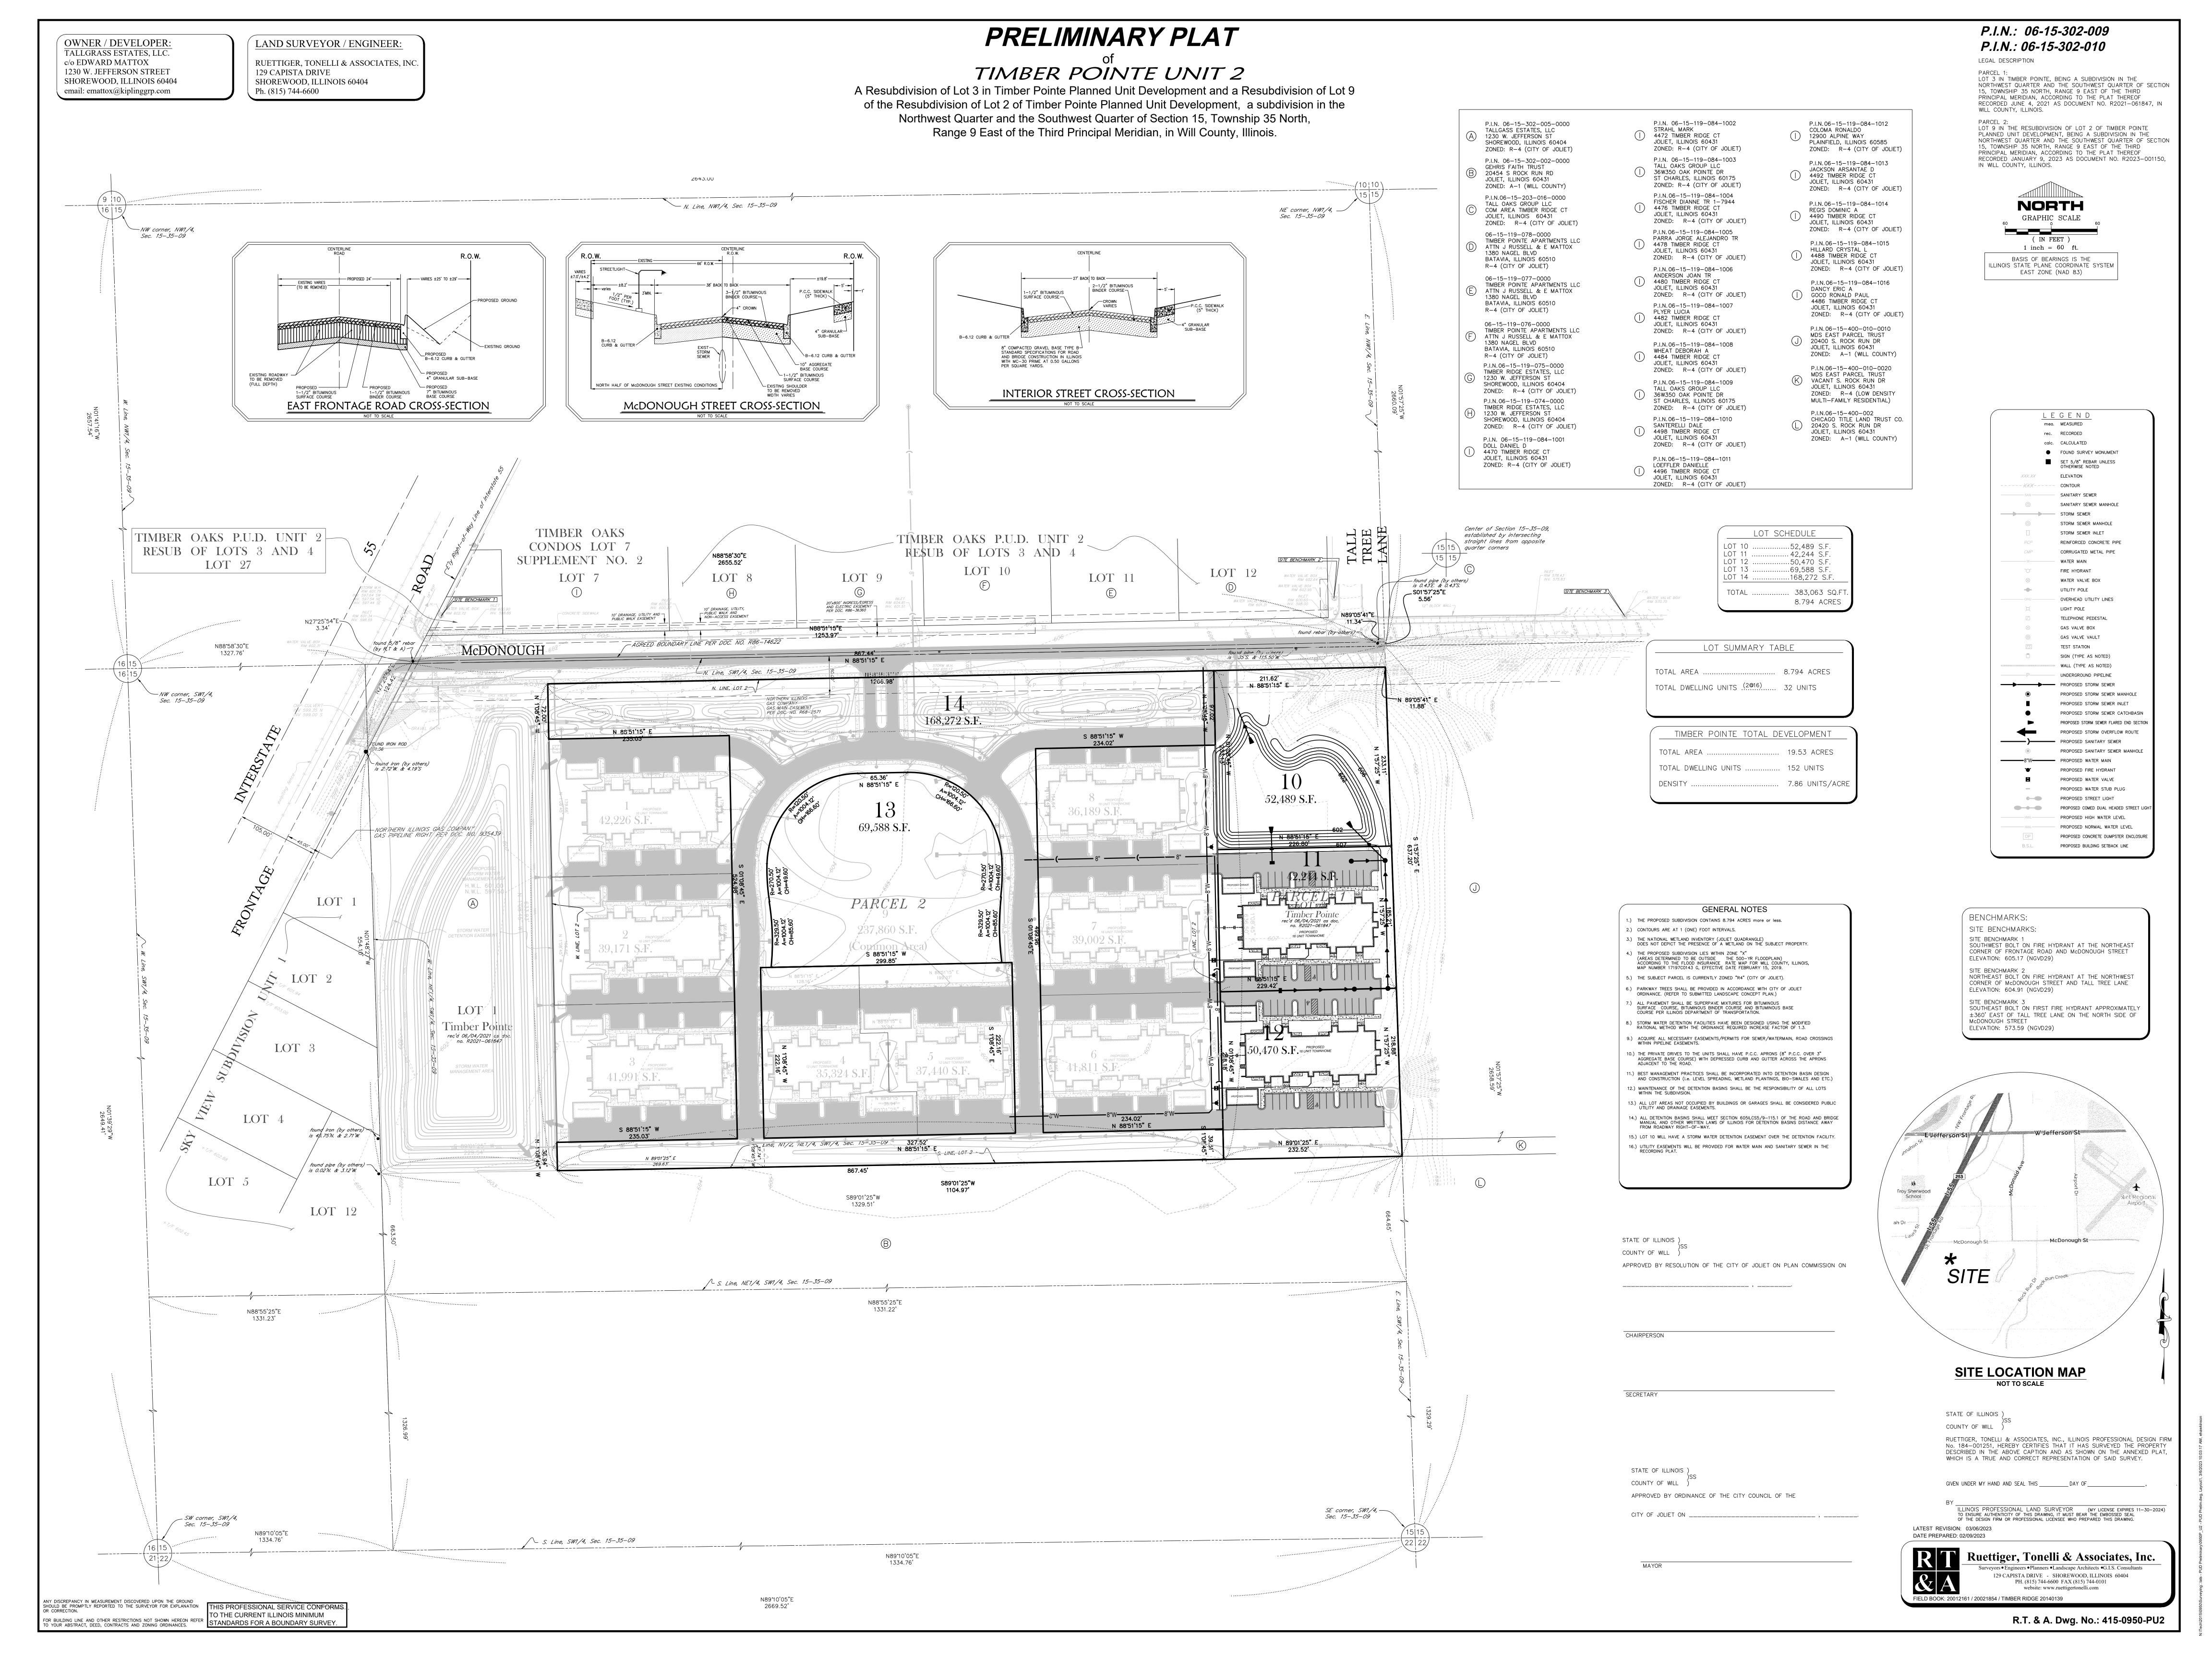

<u>SITE HISTORY</u>: The recording plat of Timber Pointe Subdivision was approved in March 2021. The approved Planned Unit Development consisted of 120 rental townhouse units and a common area on Lot 2, a storm water management pond on Lot 1, and an undeveloped 3.5-acres on Lot 3. The subdivision is currently under construction.

In February 2023, the developer submitted petitions for Timber Pointe Unit 2, which proposes two additional 16-unit buildings on the original Lot 3. The preliminary and final PUD for Unit 2 was reviewed by the Plan Commission at their March 16, 2023 meeting.

The preliminary PUD was approved by City Council at their April 18, 2023 meeting. The final PUD and recording plat for Timber Pointe Unit 2 have not yet been reviewed by the City Council.

<u>SPECIAL INFORMATION</u>: The petitioner, Tallgrass Estates LLC, is requesting to vacate a 30-foot-wide public utility easement that lies on the west side of Lot 3 of Timber Pointe Subdivision. The developer is in the process of finalizing the plans for Unit 2 of Timber Pointe Subdivision, which proposes two additional buildings and accessory garages on Lot 3. The petitioner would like to vacate the easement so that the garages can be built in part of the easement area. The easement was originally created to allow future utility access to the unincorporated property to the south, if it were ever to develop. At the time of the approval of the original Timber Pointe Subdivision, Lot 3 was left as open space for possible future development after plans to create a Park District dog park were rejected.

<u>ANALYSIS</u>: Approval of this public utility easement vacation request will allow the development of Timber Pointe Unit 2 to occur on the original Lot 3 of Timber Pointe Subdivision.

| CASE NO     |  |
|-------------|--|
| DATE FILED: |  |