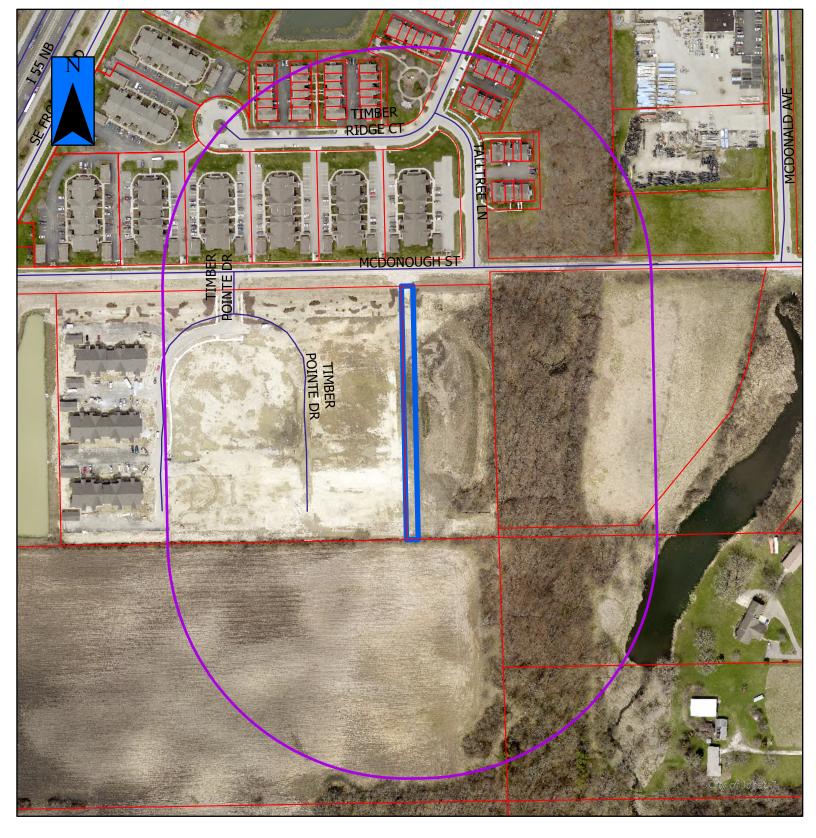

DATE: December 13, 2023

TO: Joliet Plan Commission

FROM: Planning Staff

SUBJECT: V-7-23: Vacation of a 30-Foot-Wide Public Utility Easement Located at the

Southeast Corner of McDonough Street and SE Frontage Road

Timber Pointe Unit 2 Subdivision

EXISTING ZONING: R-4 (Multi-Family Residential)

LOCATION: Lot 3 of Timber Pointe Subdivision:

PIN 05-06-15-302-010-0000

EASEMENT SIZE: 30' x 636.5'

EXISTING LAND USE: Undeveloped

The preliminary PUD was approved by City Council at their April 18, 2023 meeting. The final PUD and recording plat for Timber Pointe Unit 2 have not yet been reviewed by the City Council.

<u>SPECIAL INFORMATION</u>: The petitioner, Tallgrass Estates LLC, is requesting to vacate a 30-foot-wide public utility easement that lies on the west side of Lot 3 of Timber Pointe Subdivision. The developer is in the process of finalizing the plans for Unit 2 of Timber Pointe Subdivision, which proposes two additional buildings and accessory garages on Lot 3. The petitioner would like to vacate the easement so that the garages can be built in part of the easement area. The easement was originally created to allow future utility access to the unincorporated property to the south, if it were ever to develop. At the time of the approval of the original Timber Pointe Subdivision, Lot 3 was left as open space for possible future development after plans to create a Park District dog park were rejected.

The proposed site layout of Unit 2 changes the configuration of the utilities and easements needed on Lot 3. With the vacation of this 30-foot public utility easement, new easements will need to be reserved elsewhere as required by the Public Utilities and Public Works Departments. The engineering plans for the final PUD are currently being reviewed by Public Utilities and Public Works. All issues with these plans must be resolved before the vacation request can move forward for Council review. The vacation petition and recording plat would need to be reviewed concurrently so that any new easements would be created at the same time that this existing easement is vacated.

# V-7-23a

 Property in Question / Propiedad en cuestión
 600' Public Notification Boundary / Límite de notificación pública de 600 ft (180 m)