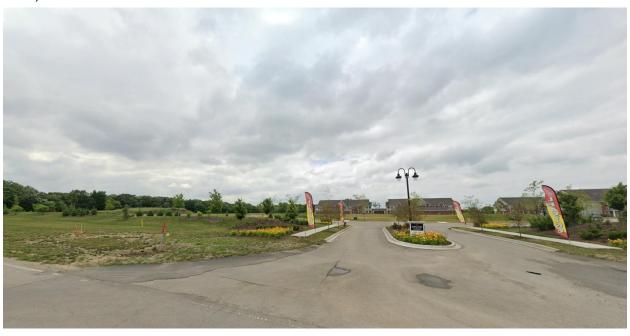

DRAWING TITLE: PLAT OF VACATION

Figure 1: Lot 3 of Timber Pointe Subdivision, view south from McDonough Street (June 2023)

Figure 2: Entrance to Timber Pointe Subdivision, view south from McDonough Street (June 2023)