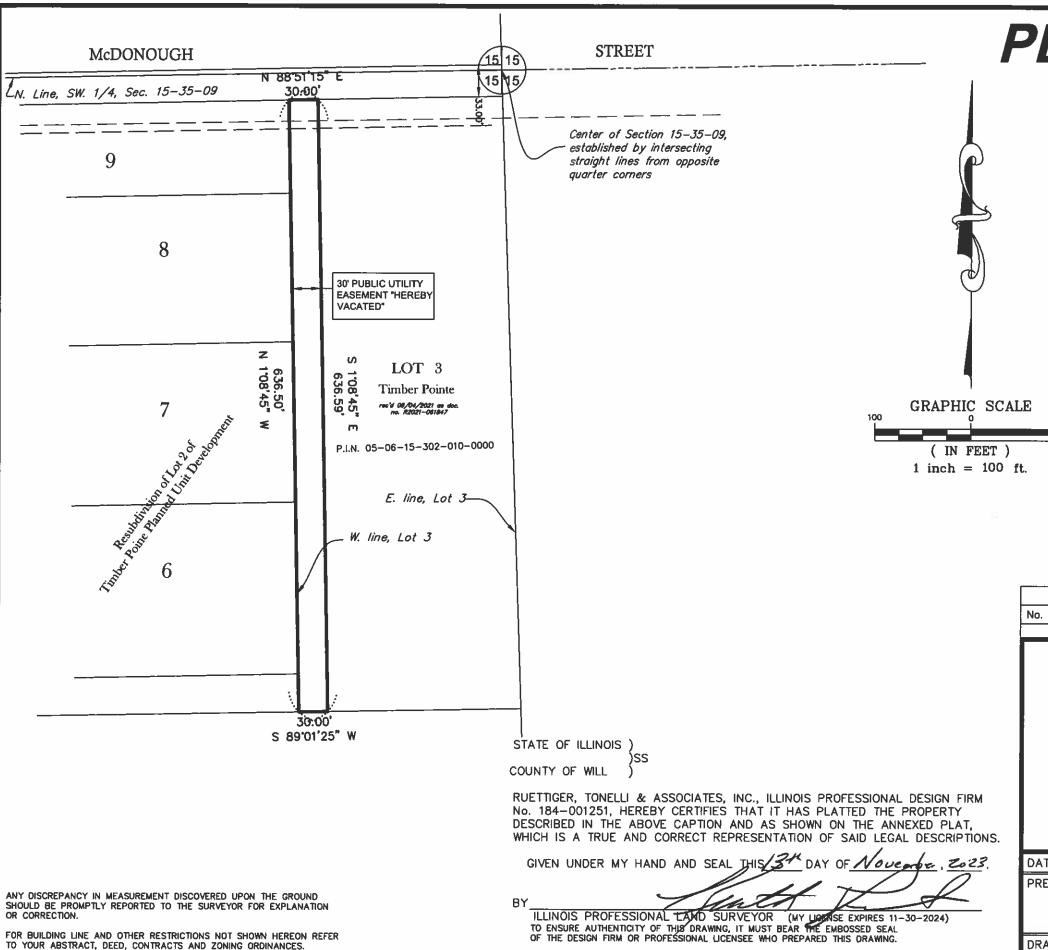

Timber Pointe Unit 2 Subdivision

EXISTING ZONING: R-4 (Multi-Family Residential)

LOCATION: Lot 3 of Timber Pointe Subdivision:

PIN 05-06-15-302-010-0000

EASEMENT SIZE: 30' x 636.5'

EXISTING LAND USE: Undeveloped

The preliminary PUD was approved by City Council at their April 18, 2023 meeting. The final PUD and recording plat for Timber Pointe Unit 2 have not yet been reviewed by the City Council.

<u>SPECIAL INFORMATION</u>: The petitioner, Tallgrass Estates LLC, is requesting to vacate a 30-foot-wide public utility easement that lies on the west side of Lot 3 of Timber Pointe Subdivision. The developer is in the process of finalizing the plans for Unit 2 of Timber Pointe Subdivision, which proposes two additional buildings and accessory garages on Lot 3. The petitioner would like to vacate the easement so that the garages can be built in part of the easement area. The easement was originally created to allow future utility access to the unincorporated property to the south, if it were ever to develop. At the time of the approval of the original Timber Pointe Subdivision, Lot 3 was left as open space for possible future development after plans to create a Park District dog park were rejected.

The proposed site layout of Unit 2 changes the configuration of the utilities and easements needed on Lot 3. With the vacation of this 30-foot public utility easement, new easements will need to be reserved elsewhere as required by the Public Utilities and Public Works Departments. The engineering plans for the final PUD are currently being reviewed by Public Utilities and Public Works. All issues with these plans must be resolved before the vacation request can move forward for Council review. The vacation petition and recording plat would need to be reviewed concurrently so that any new easements would be created at the same time that this existing easement is vacated.

# TO THE CITY OF JOLIET

LEGAL DESCRIPTION

THE WEST 30.00 FEET OF LOT 3 IN TIMBER POINTE, BEING A SUBDIVISION OF NORTHWEST QUARTER AND SOUTHWEST QUARTER OF SECTION 15, TOWNSHIP 35 NORTH, RANGE 9 EAST OF THE THIRD PRINCIPAL MERIDIAN, ACCORDING TO THE PLAT THEREOF RECORDED JUNE 4, 2021 AS DOCUMENT NO. R2021-061847, IN WILL COUNTY, ILLINOIS.

PIN: 05-06-15-302-010-0000

LEGEND

eg. MEASURED

rec. RECORDED

calc. CALCULATED

FOUND SURVEY MONUMENT

SET 5/8" REBAR UNLESS OTHERWISE NOTED

 REVISIONS