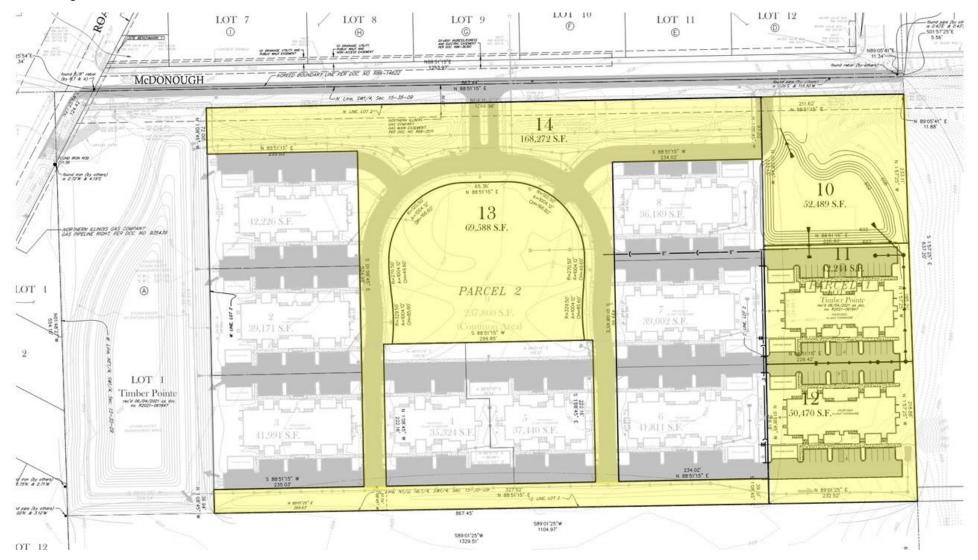

<u>SPECIAL INFORMATION</u>: The Preliminary Planned Unit Development for Unit 2 of Timber Pointe Subdivision consists of two 16-unit townhome buildings (32 units) on the original Lot 3. Six 16-unit buildings and two 12-unit buildings (120 units) were previously approved as part of the original PUD, with a density of 5.91 units per acre. The density for the entire 19.33-acre subdivision would be 7.86 units per acre with the approval of these two additional buildings (152 units total). The density requirement for the R-4 zoning district is 6 units per acre.

Timber Pointe Unit 2 consists of 5 lots. Lot 3 from the original PUD is divided into three lots: one lot for each building and a third lot containing storm detention. Lot 9 from the Lot 2 Resubdivision is split into two lots: one for the private road and one for the common area. The private road, future clubhouse, and all common areas are the responsibility of the management company. Architectural elevations, floor plans, and landscaping plans are attached. A financing and development letter is also attached.

| LOT SCHEDULE                        |
|-------------------------------------|
| LOT 10                              |
| TOTAL 383,063 SQ.FT.<br>8.794 ACRES |
|                                     |
| SUMMARY TABLE                       |
|                                     |
|                                     |
| NTE TOTAL DEVELOPMENT               |
| 19.53 ACRES                         |
| NITS 152 UNITS                      |
|                                     |
|                                     |