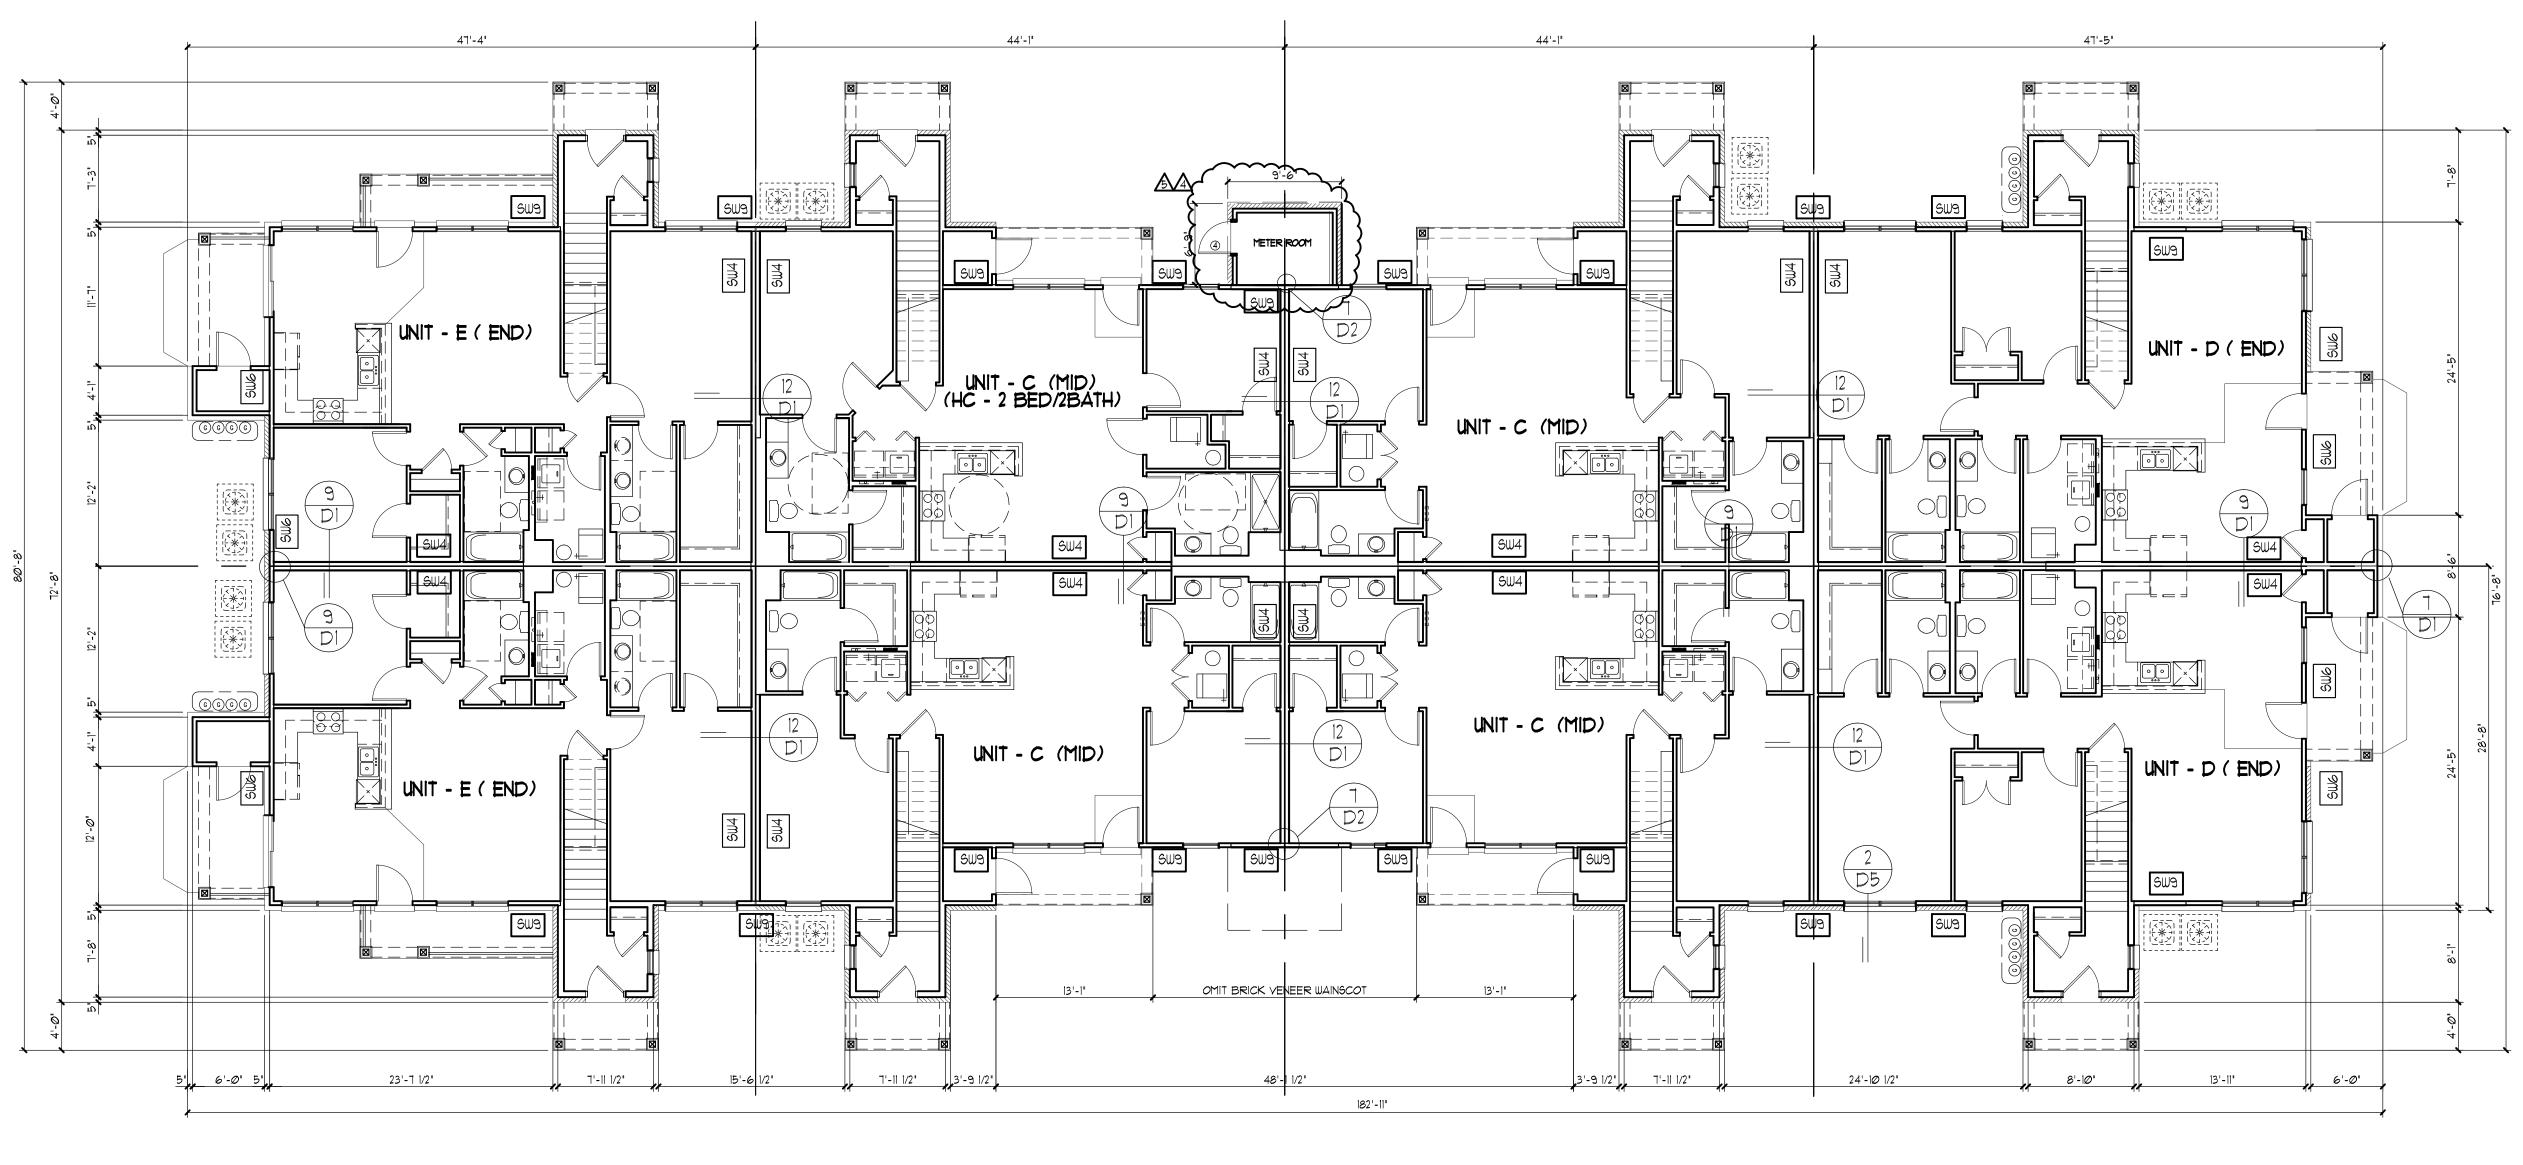

The proposed buildings will have the same design and layout as the previously approved 16-unit buildings. The exterior material is primarily brick, along with fiber cement siding (see attached elevations). Each unit will contain 2 bedrooms. Monthly rental rates start at \$1,950.00. The proposal includes 68 parking spaces: each building has access to two 4-car garages, and there are 52 surface parking spaces in total along the access driveways. The off-street parking requirement for 32 multi-family units is 48 spaces, so the proposed parking spaces exceed the requirement.

Timber Pointe Unit 2 consists of 5 lots. Lot 3 from the original PUD is divided into three lots: one lot for each building and a third lot containing storm detention. Lot 9 from the Lot 2 Resubdivision is split into two lots: one for the private road and one for the common area. The private road, future clubhouse, and all common areas are the responsibility of the management company. Architectural elevations, floor plans, and landscaping plans are attached. A financing and development letter is also attached.