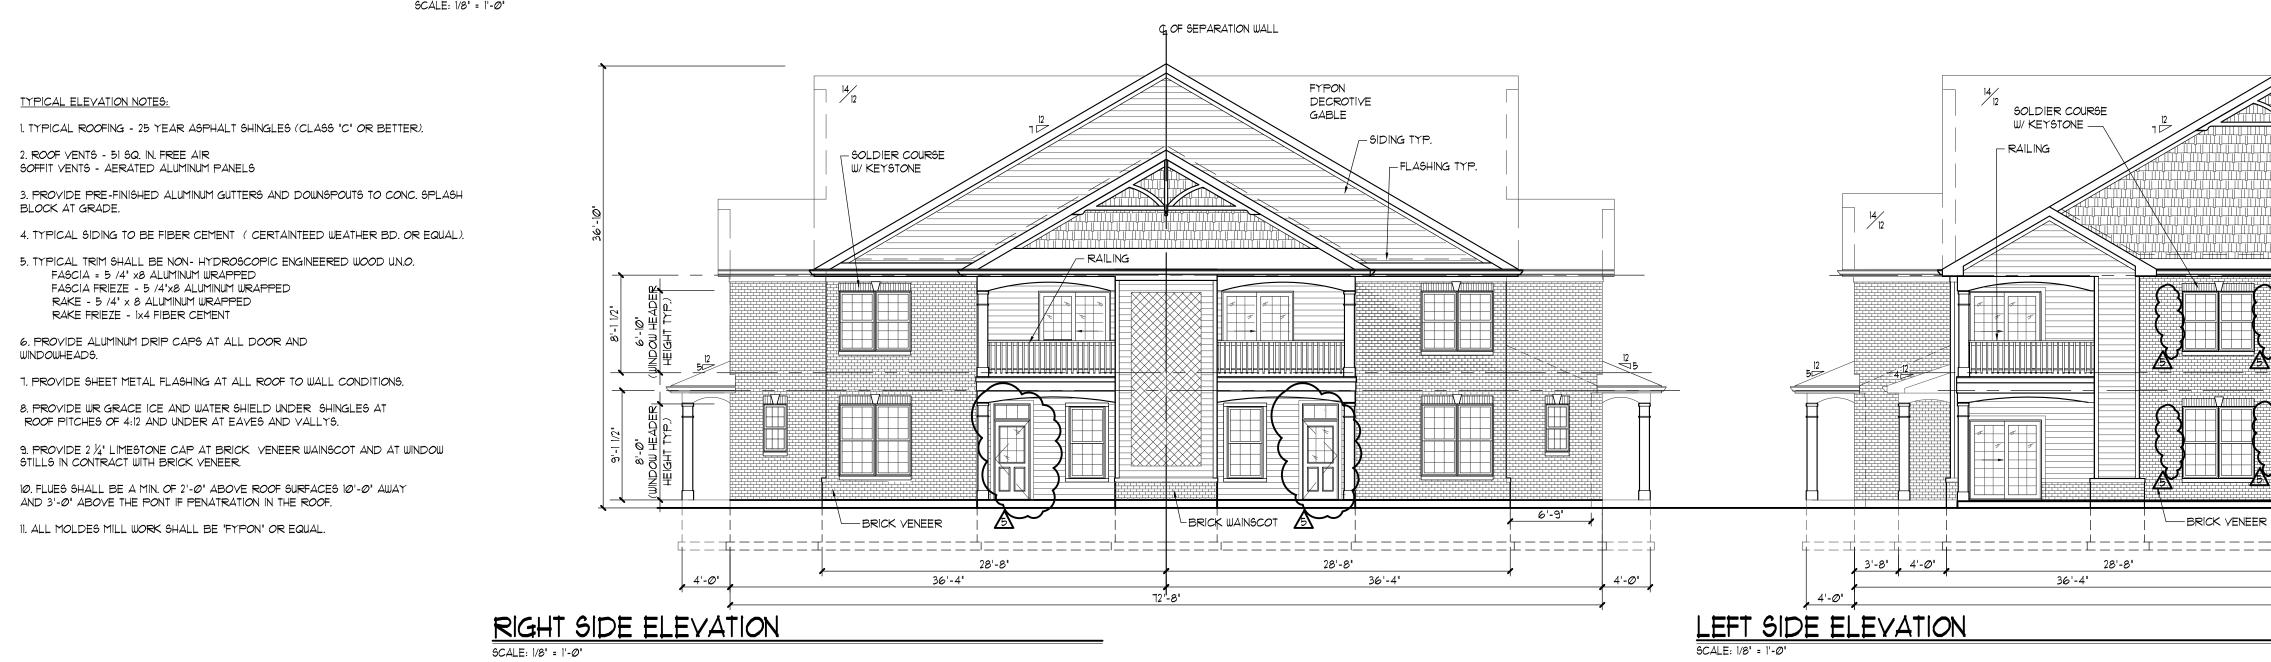

The proposed buildings will have the same design and layout as the previously approved 16-unit buildings. The exterior material is primarily brick, along with fiber cement siding (see attached elevations). Each unit will contain 2 bedrooms. Monthly rental rates start at \$1,950.00. The proposal includes 68 parking spaces: each building has access to two 4-car garages, and there are 52 surface parking spaces in total along the access driveways. The off-street parking requirement for 32 multi-family units is 48 spaces, so the proposed parking spaces exceed the requirement.