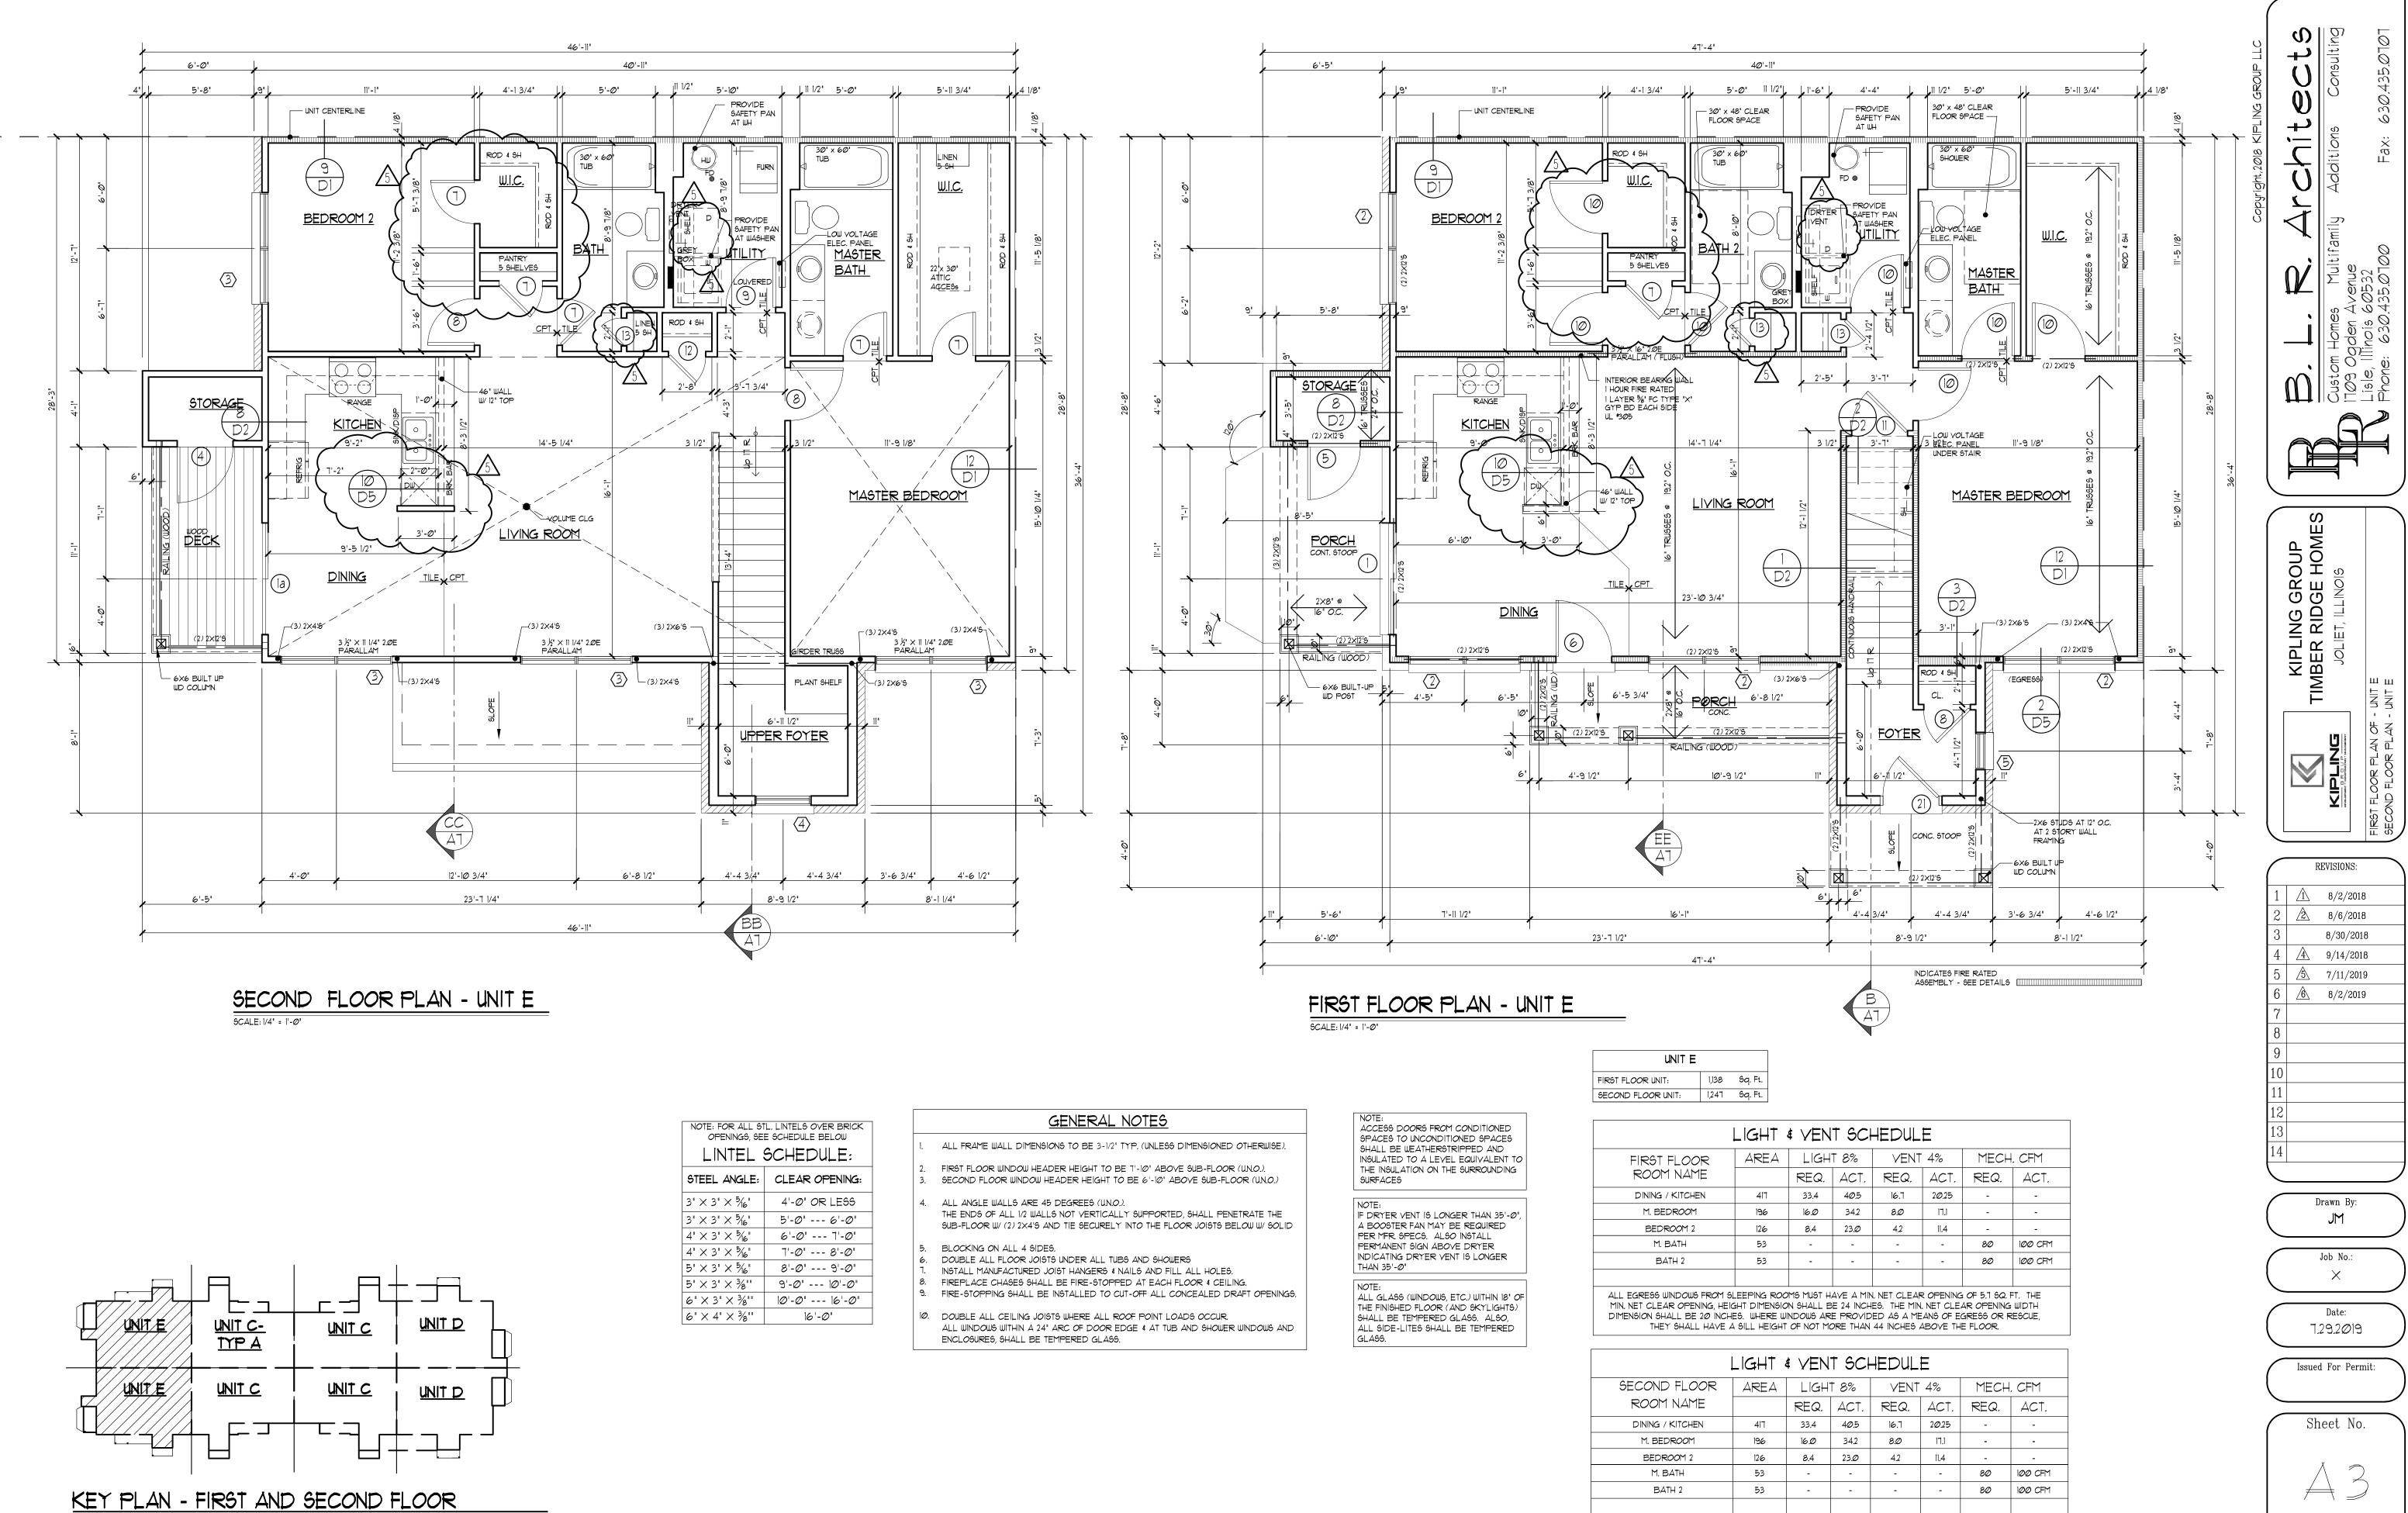

The proposed buildings will have the same design and layout as the previously approved 16-unit buildings. The exterior material is primarily brick, along with fiber cement siding (see attached elevations). Each unit will contain 2 bedrooms. Monthly rental rates start at \$1,950.00. The proposal includes 68 parking spaces: each building has access to two 4-car garages, and there are 52 surface parking spaces in total along the access driveways. The off-street parking requirement for 32 multi-family units is 48 spaces, so the proposed parking spaces exceed the requirement.

Timber Pointe Unit 2 consists of 5 lots. Lot 3 from the original PUD is divided into three lots: one lot for each building and a third lot containing storm detention. Lot 9 from the Lot 2 Resubdivision is split into two lots: one for the private road and one for the common area. The private road, future clubhouse, and all common areas are the responsibility of the management company. Architectural elevations, floor plans, and landscaping plans are attached. A financing and development letter is also attached.