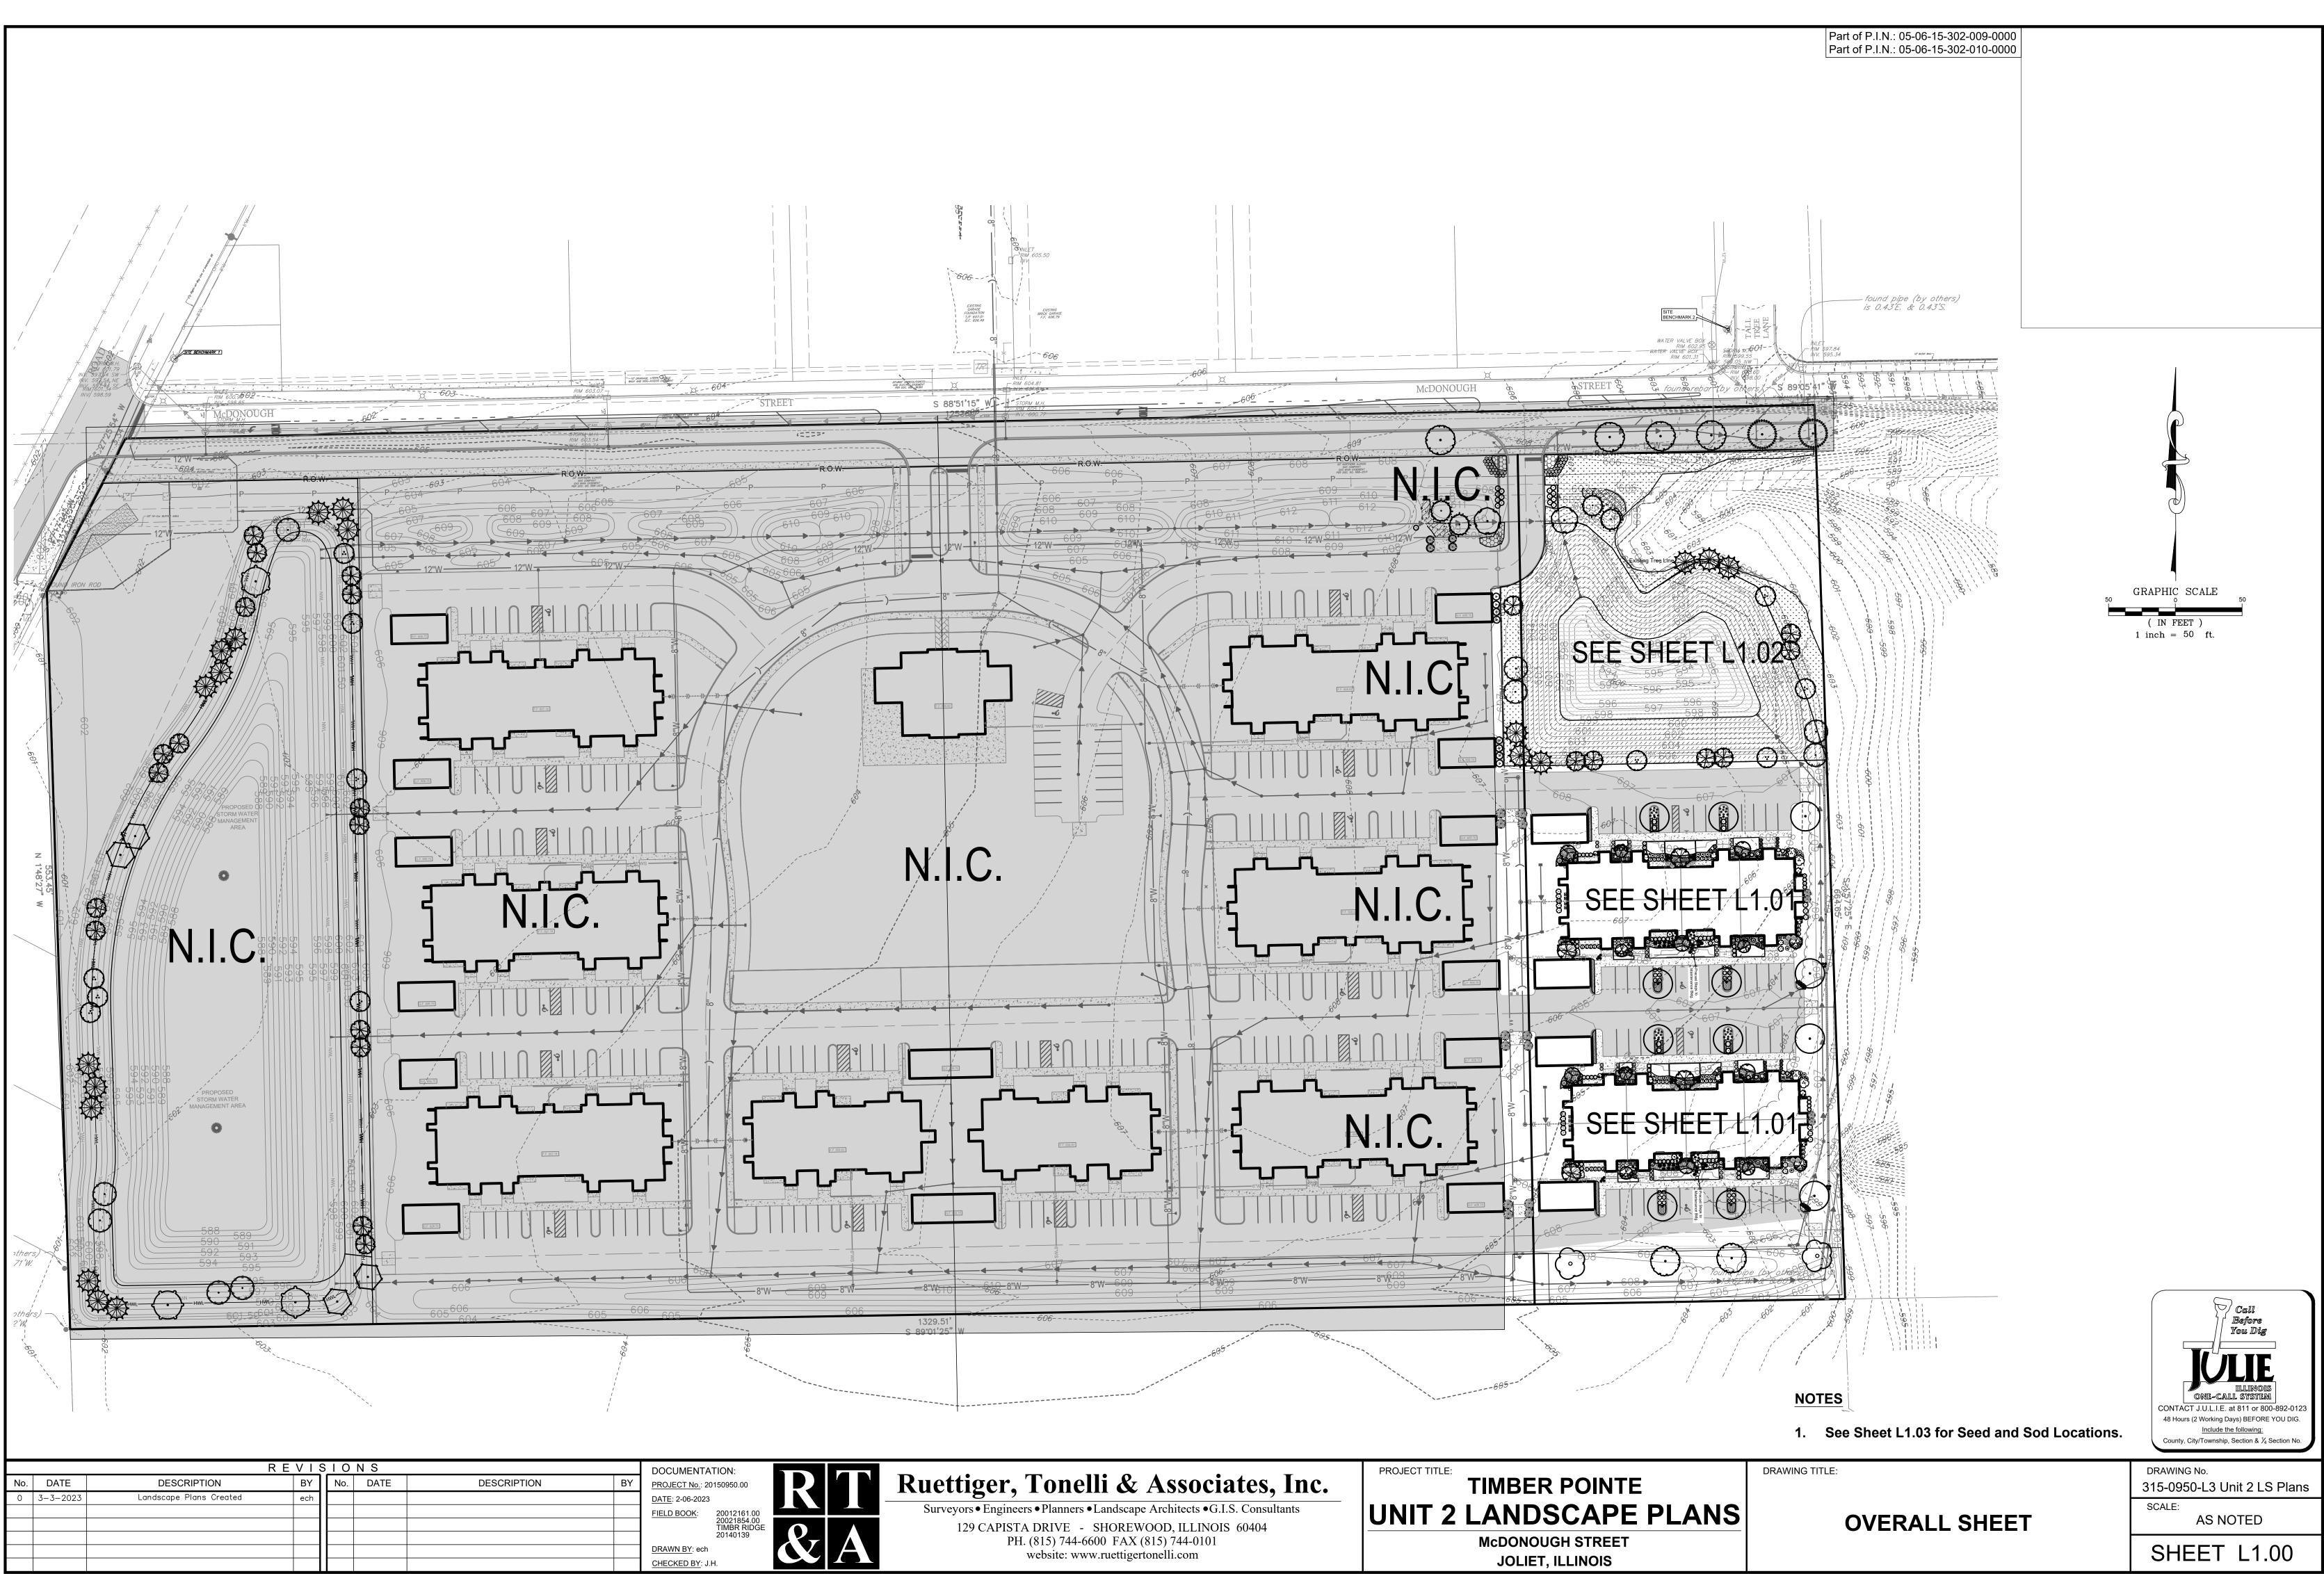

Council approved the record plat of Timber Pointe Subdivision (Ordinance #18198). The approved PUD consisted of 120 rental townhouse units within 8 buildings (Lot 2), a common area that included a clubhouse (Lot 2), a storm water management pond (Lot 1), and an undeveloped 3.5-acre lot (Lot 3). In September 2022, City Council approved the Resubdivision of Lot 2 Timber Pointe PUD (Ordinance #18407), which created separate lots for each of the 8 buildings (Lots 1 through 8) and a lot containing the private road and common area (Lot 9). The development is currently under construction, with three 16-unit buildings completed and occupied and two 12-unit buildings near completion. The existing zoning is R-4.

Timber Pointe Unit 2 includes Lot 3 from the original PUD and Lot 9 from the Lot 2 Resubdivision. Lot 3 was originally planned as a dog park to be donated to the Joliet Park District, but the developer's final agreement with the Park District was for a cash contribution in lieu of land dedication. Therefore, at the time of the recording plat approval, Lot 3 was left as open space for possible future development.

<u>SPECIAL INFORMATION</u>: The Preliminary Planned Unit Development for Unit 2 of Timber Pointe Subdivision consists of two 16-unit townhome buildings (32 units) on the original Lot 3. Six 16-unit buildings and two 12-unit buildings (120 units) were previously approved as part of the original PUD, with a density of 5.91 units per acre. The density for the entire 19.33-acre subdivision would be 7.86 units per acre with the approval of these two additional buildings (152 units total). The density requirement for the R-4 zoning district is 6 units per acre.

Timber Pointe Unit 2 consists of 5 lots. Lot 3 from the original PUD is divided into three lots: one lot for each building and a third lot containing storm detention. Lot 9 from the Lot 2 Resubdivision is split into two lots: one for the private road and one for the common area. The private road, future clubhouse, and all common areas are the responsibility of the management company. Architectural elevations, floor plans, and landscaping plans are attached. A financing and development letter is also attached.