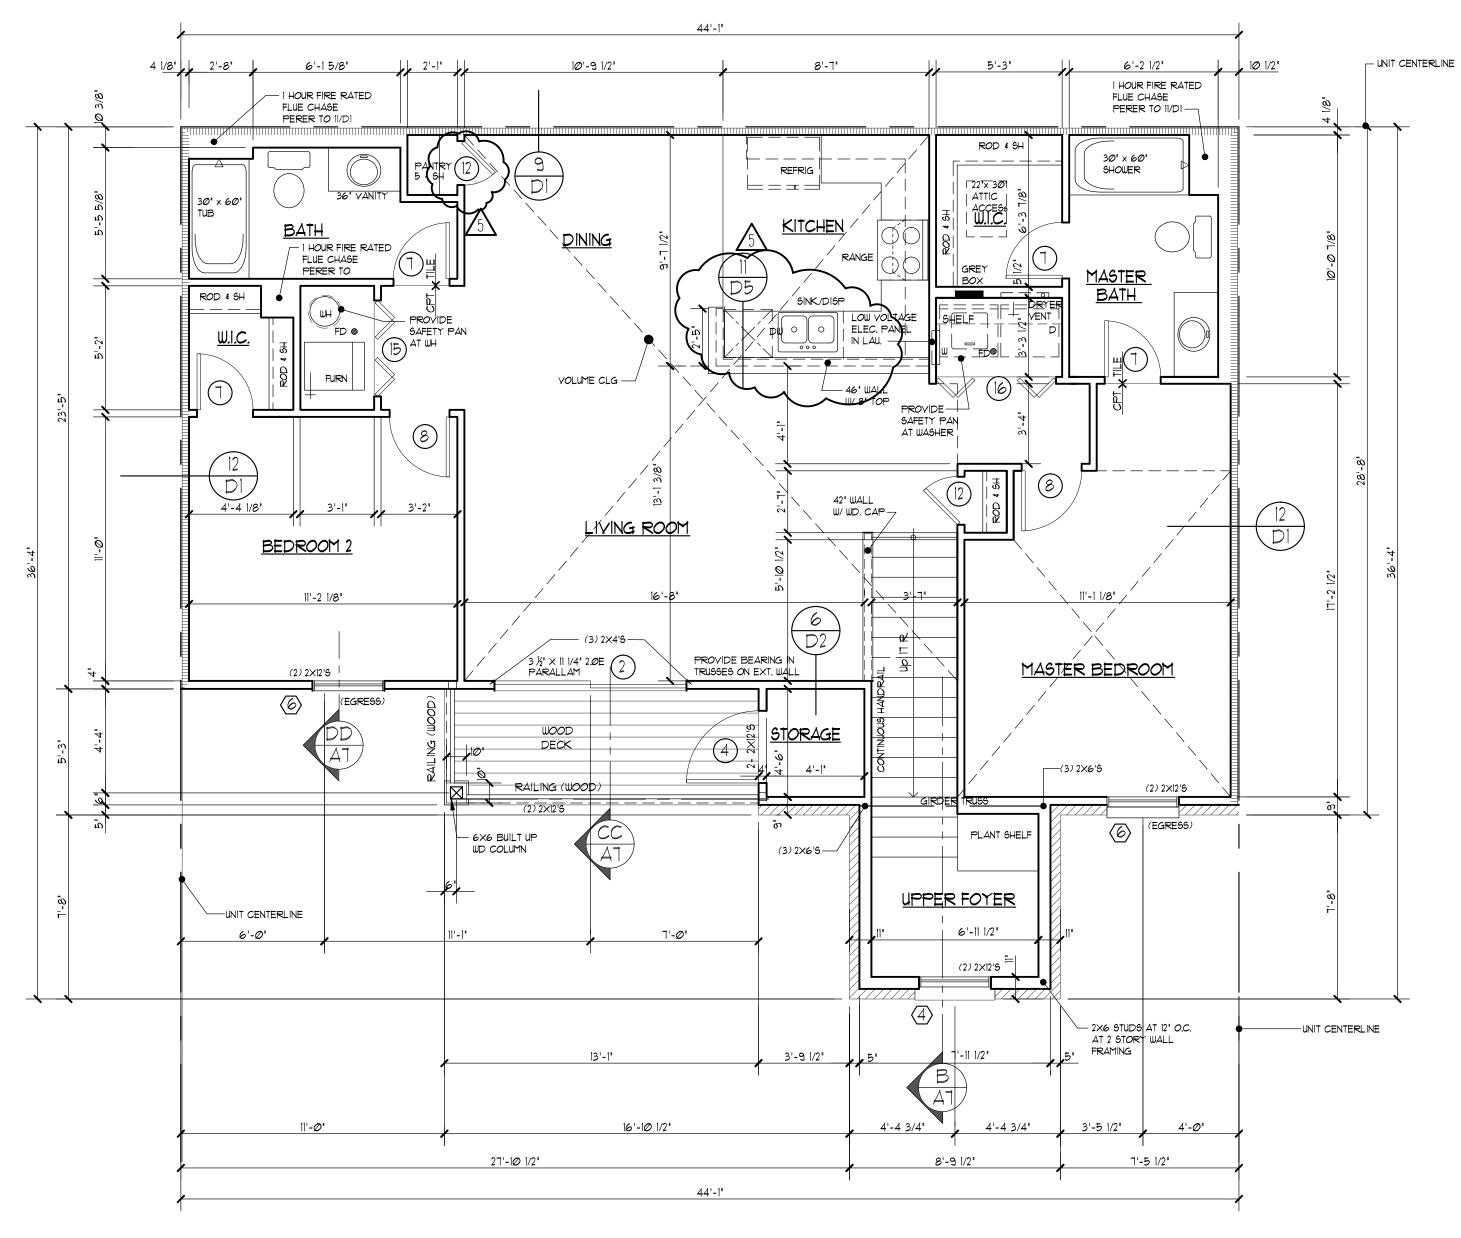

<u>SPECIAL INFORMATION</u>: The Preliminary Planned Unit Development for Unit 2 of Timber Pointe Subdivision consists of two 16-unit townhome buildings (32 units) on the original Lot 3. Six 16-unit buildings and two 12-unit buildings (120 units) were previously approved as part of the original PUD, with a density of 5.91 units per acre. The density for the entire 19.33-acre subdivision would be 7.86 units per acre with the approval of these two additional buildings (152 units total). The density requirement for the R-4 zoning district is 6 units per acre.

The proposed buildings will have the same design and layout as the previously approved 16-unit buildings. The exterior material is primarily brick, along with fiber cement siding (see attached elevations). Each unit will contain 2 bedrooms. Monthly rental rates start at \$1,950.00. The proposal includes 68 parking spaces: each building has access to two 4-car garages, and there are 52 surface parking spaces in total along the access driveways. The off-street parking requirement for 32 multi-family units is 48 spaces, so the proposed parking spaces exceed the requirement.

Timber Pointe Unit 2 consists of 5 lots. Lot 3 from the original PUD is divided into three lots: one lot for each building and a third lot containing storm detention. Lot 9 from the Lot 2 Resubdivision is split into two lots: one for the private road and one for the common area. The private road, future clubhouse, and all common areas are the responsibility of the management company. Architectural elevations, floor plans, and landscaping plans are attached. A financing and development letter is also attached.