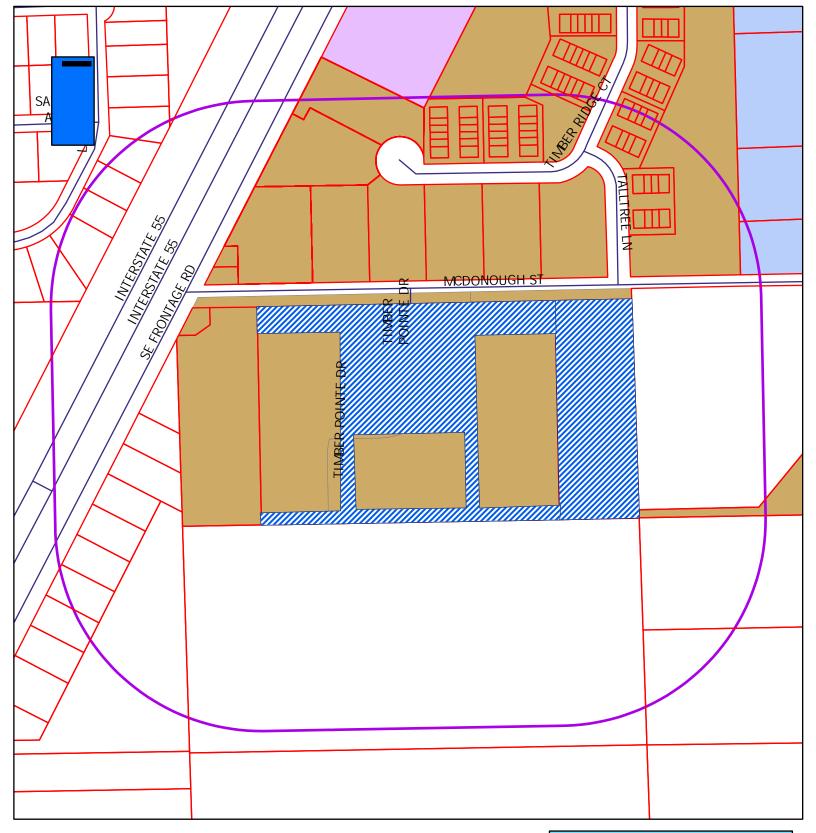

**GENERAL INFORMATION:** 

| APPLICANT:           | Tallgrass Estates, LLC (Edward Mattox)                                                                       |
|----------------------|--------------------------------------------------------------------------------------------------------------|
| STATUS OF APPLICANT: | Owner / Developer                                                                                            |
| REQUESTED ACTION:    | Approval of a preliminary and final planned unit development for Timber Pointe Unit 2                        |
| PURPOSE:             | To allow additional buildings within an existing residential planned unit development                        |
| EXISTING ZONING:     | R-4 (Multi-Family Residential)                                                                               |
| LOCATION:            | SEC of McDonough Street and S.E. Frontage<br>Road (05-06-15-302-010-0000; part of 05-06-<br>15-302-009-0000) |
| SIZE:                | 8.794 acres                                                                                                  |
| EXISTING LAND USE:   | Multi-family residential under development                                                                   |

SURROUNDING LAND USE & ZONING:

- NORTH: City of Joliet R-4 (multi-family residential), residential
- SOUTH: Unincorporated Will County A-1 (agricultural), undeveloped
- EAST: Unincorporated Will County A-1 (agricultural), undeveloped
- WEST: Unincorporated Will County R-3 (single-family residence), residential

Timber Pointe Unit 2 consists of 5 lots. Lot 3 from the original PUD is divided into three lots: one lot for each building and a third lot containing storm detention. Lot 9 from the Lot 2 Resubdivision is split into two lots: one for the private road and one for the common area. The private road, future clubhouse, and all common areas are the responsibility of the management company. Architectural elevations, floor plans, and landscaping plans are attached. A financing and development letter is also attached.