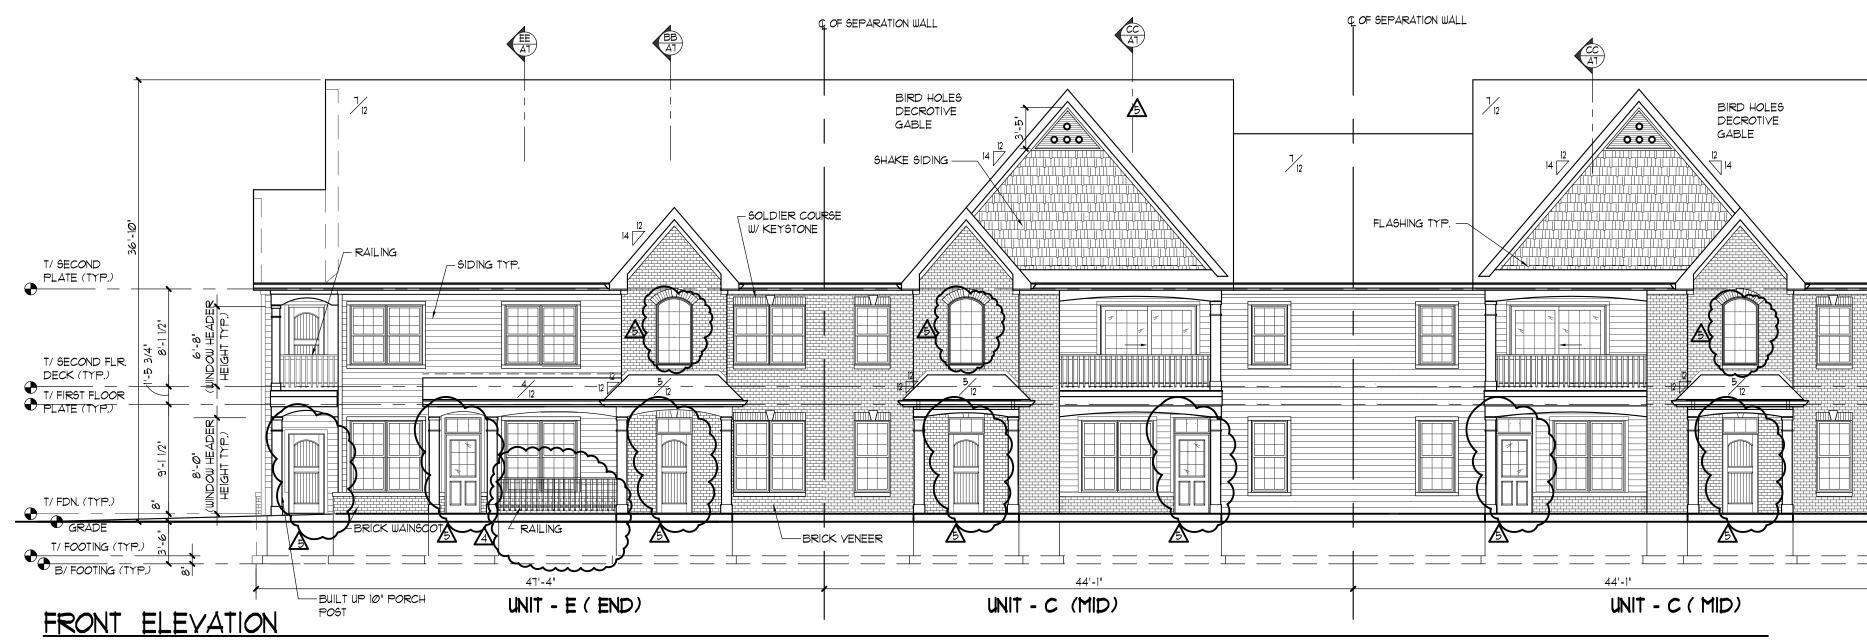

The proposed buildings will have the same design and layout as the previously approved 16-unit buildings. The exterior material is primarily brick, along with fiber cement siding (see attached elevations). Each unit will contain 2 bedrooms. Monthly rental rates start at \$1,950.00. The proposal includes 68 parking spaces: each building has access to two 4-car garages, and there are 52 surface parking spaces in total along the access driveways. The off-street parking requirement for 32 multi-family units is 48 spaces, so the proposed parking spaces exceed the requirement.

Timber Pointe Unit 2 consists of 5 lots. Lot 3 from the original PUD is divided into three lots: one lot for each building and a third lot containing storm detention. Lot 9 from the Lot 2 Resubdivision is split into two lots: one for the private road and one for the common area. The private road, future clubhouse, and all common areas are the responsibility of the management company. Architectural elevations, floor plans, and landscaping plans are attached. A financing and development letter is also attached.