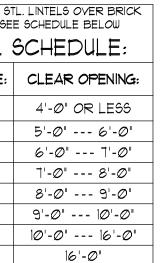

| -             | -    | -       | 80   | 100 CFM   |  |
|                                                                                                                                                                                                                                                                                                |      |              |               |      |         |      |           |  |
| ROM SLEEPING ROOMS MUST HAVE A MIN. NET CLEAR OPENING OF 5.7 5Q. FT. THE<br>G, HEIGHT DIMENSION SHALL BE 24 INCHES. THE MIN. NET CLEAR OPENING WIDTH<br>D INCHES. WHERE WINDOWS ARE PROVIDED AS A MEANS OF EGRESS OR RESCUE,<br>IAVE A SILL HEIGHT OF NOT MORE THAN 44 INCHES ABOVE THE FLOOR. |      |              |               |      |         |      |           |  |















| SECOND FLOOR     |
|------------------|
| ROOM NAME        |
| DINING / KITCHEN |
| M. BEDROOM       |
| BEDROOM 2        |
| M. BATH          |
| BATH 2           |



SCALE: 1/8" = 1'-0"









FIRST FLOOR PLAN - 16 UNIT BUILDING SCALE: 1/8" = 1'-0"



### REFER TO 1/4" PLAN FOR ADDITIONAL INFORMATION

| Shear<br>Wall | Wall Stud Size & Spacing | Sheathing                                                                                                                                                                                                                         |                                                                                                          | Nail Size And Spacing