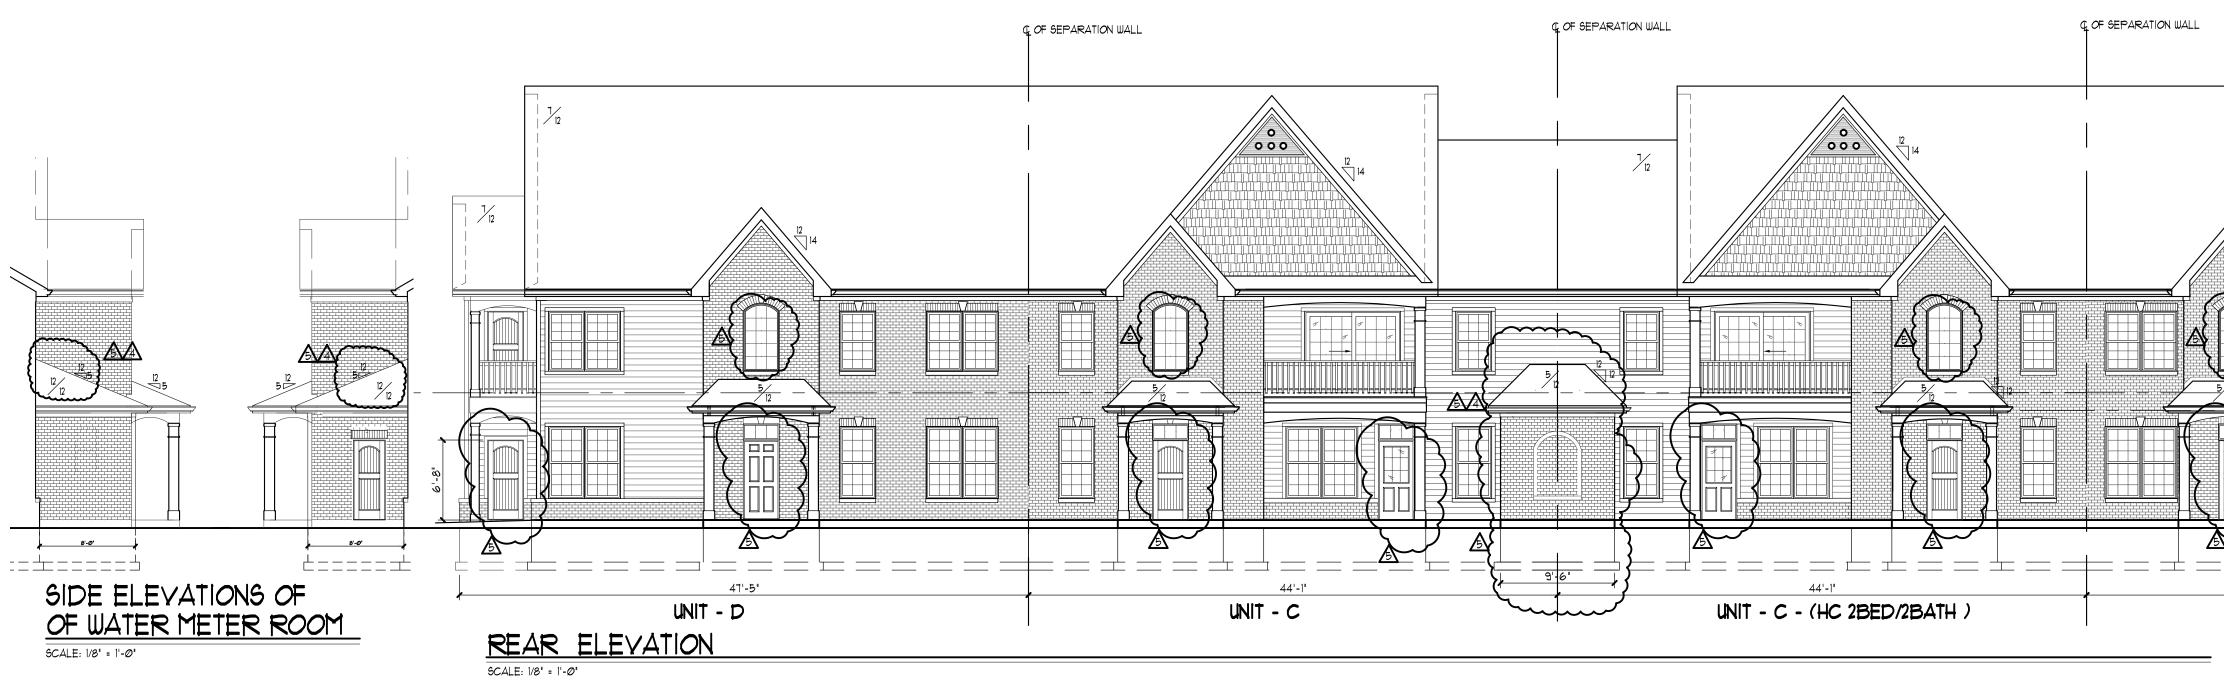

The proposed buildings will have the same design and layout as the previously approved 16-unit buildings. The exterior material is primarily brick, along with fiber cement siding (see attached elevations). Each unit will contain 2 bedrooms. Monthly rental rates start at \$1,950.00. The proposal includes 68 parking spaces: each building has access to two 4-car garages, and there are 52 surface parking spaces in total along the access driveways. The off-street parking requirement for 32 multi-family units is 48 spaces, so the proposed parking spaces exceed the requirement.

Timber Pointe Unit 2 consists of 5 lots. Lot 3 from the original PUD is divided into three lots: one lot for each building and a third lot containing storm detention. Lot 9 from the Lot 2 Resubdivision is split into two lots: one for the private road and one for the common area. The private road, future clubhouse, and all common areas are the responsibility of the management company. Architectural elevations, floor plans, and landscaping plans are attached. A financing and development letter is also attached.