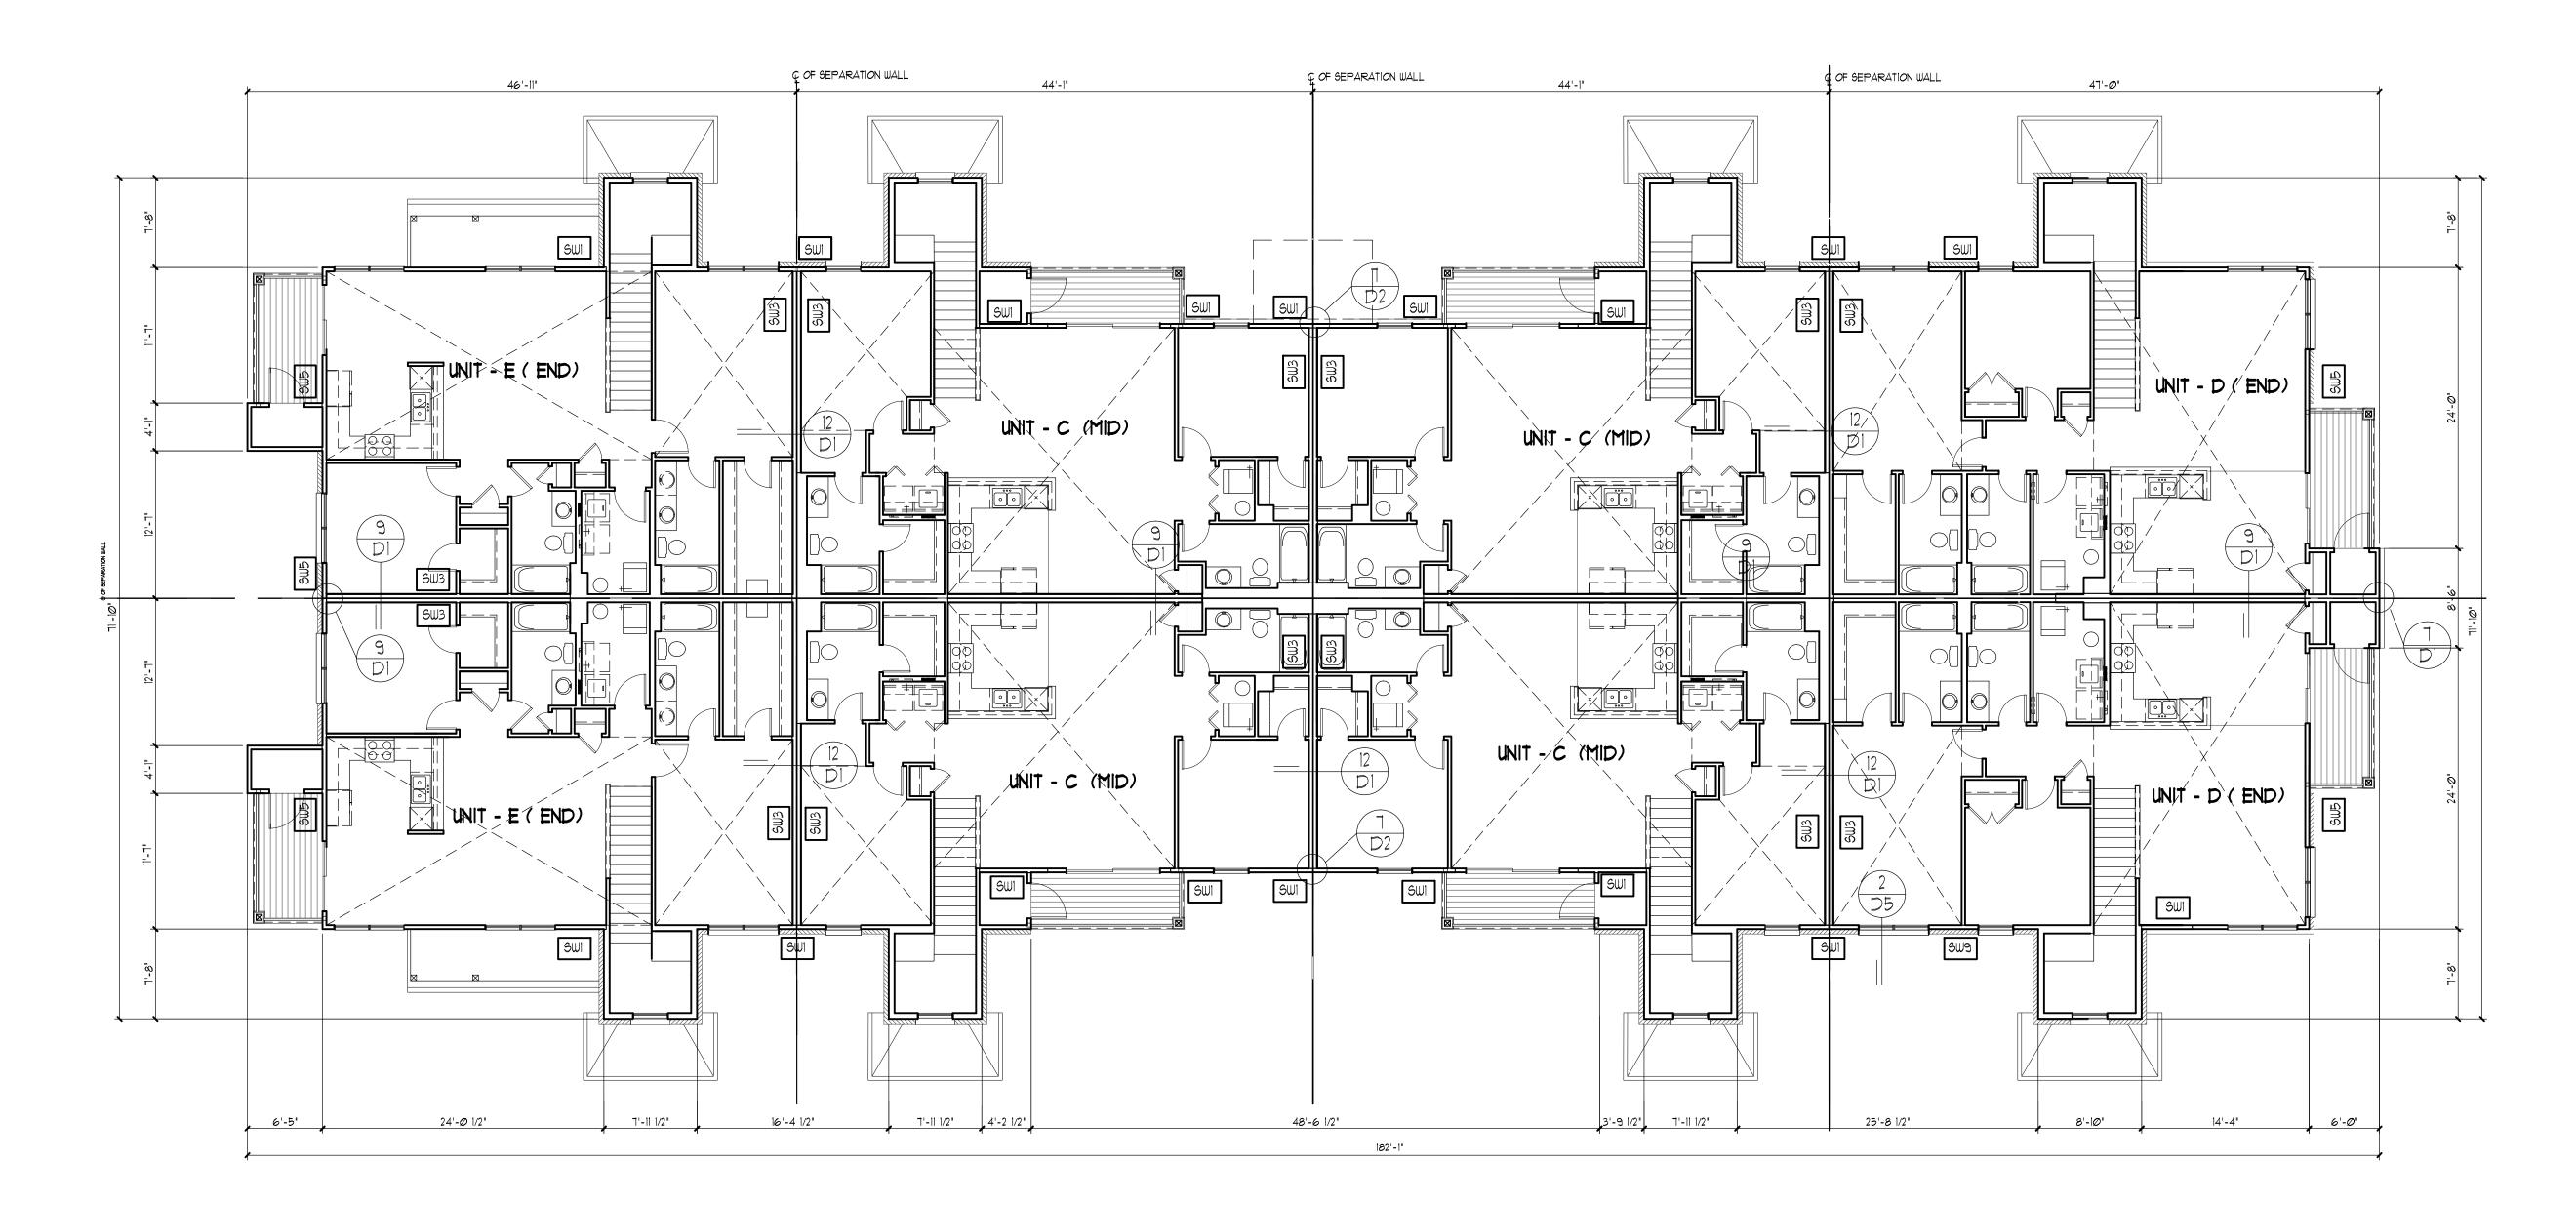

The proposed buildings will have the same design and layout as the previously approved 16-unit buildings. The exterior material is primarily brick, along with fiber cement siding (see attached elevations). Each unit will contain 2 bedrooms. Monthly rental rates start at \$1,950.00. The proposal includes 68 parking spaces: each building has access to two 4-car garages, and there are 52 surface parking spaces in total along the access driveways. The off-street parking requirement for 32 multi-family units is 48 spaces, so the proposed parking spaces exceed the requirement.

Timber Pointe Unit 2 consists of 5 lots. Lot 3 from the original PUD is divided into three lots: one lot for each building and a third lot containing storm detention. Lot 9 from the Lot 2 Resubdivision is split into two lots: one for the private road and one for the common area. The private road, future clubhouse, and all common areas are the responsibility of the management company. Architectural elevations, floor plans, and landscaping plans are attached. A financing and development letter is also attached.