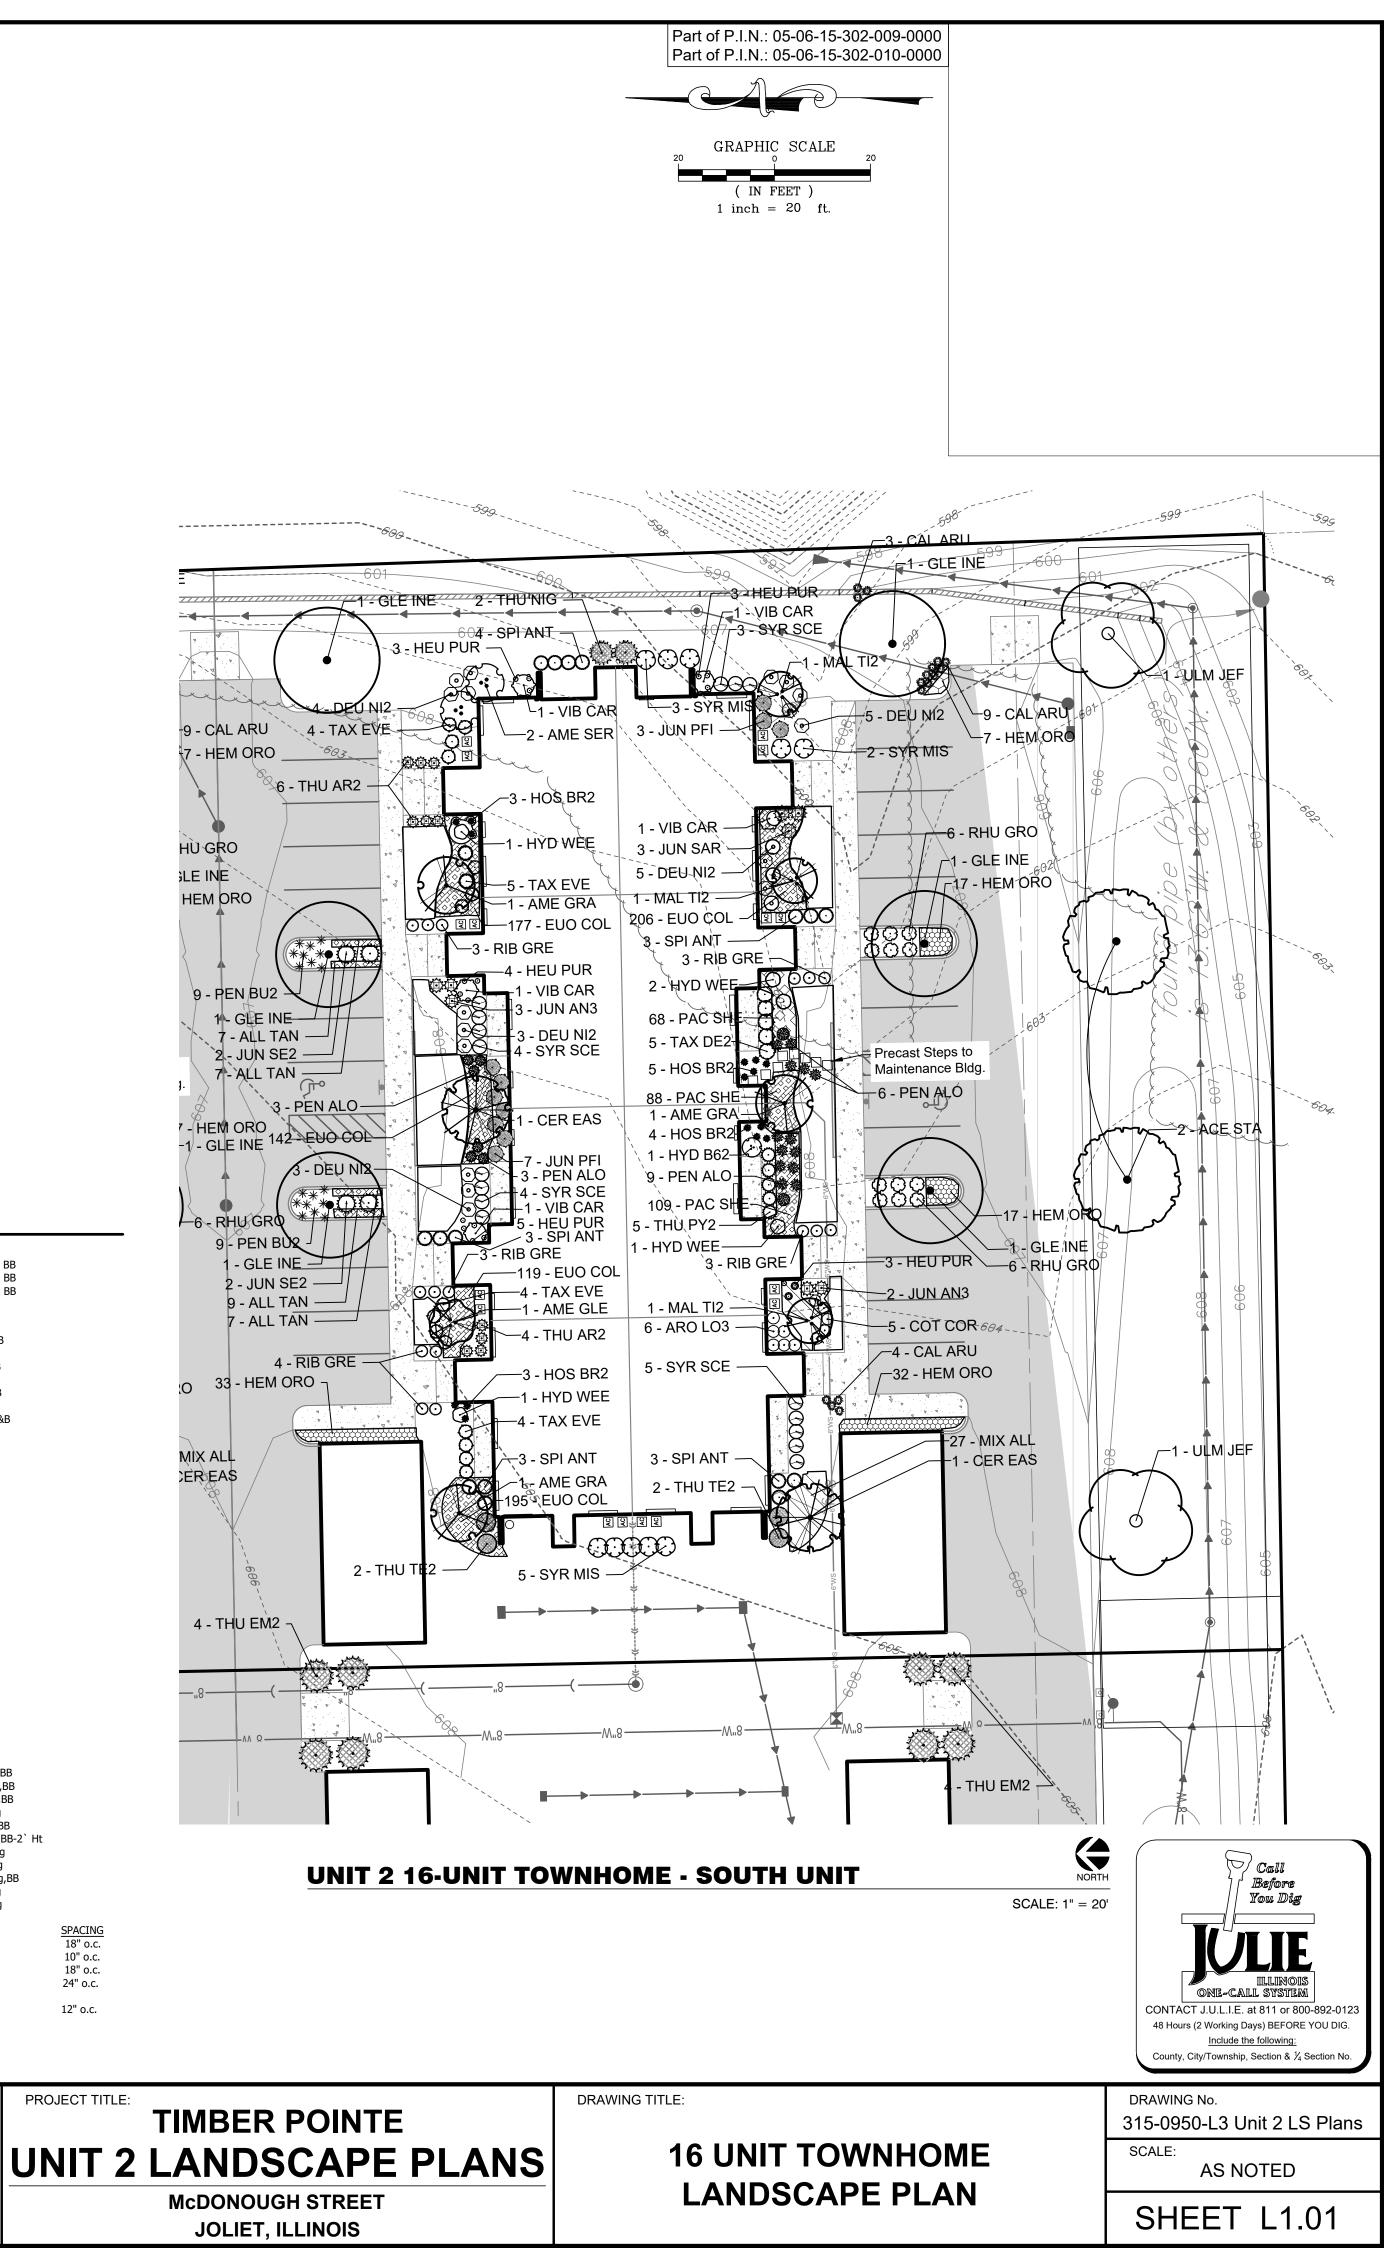

The proposed buildings will have the same design and layout as the previously approved 16-unit buildings. The exterior material is primarily brick, along with fiber cement siding (see attached elevations). Each unit will contain 2 bedrooms. Monthly rental rates start at \$1,950.00. The proposal includes 68 parking spaces: each building has access to two 4-car garages, and there are 52 surface parking spaces in total along the access driveways. The off-street parking requirement for 32 multi-family units is 48 spaces, so the proposed parking spaces exceed the requirement.

Timber Pointe Unit 2 consists of 5 lots. Lot 3 from the original PUD is divided into three lots: one lot for each building and a third lot containing storm detention. Lot 9 from the Lot 2 Resubdivision is split into two lots: one for the private road and one for the common area. The private road, future clubhouse, and all common areas are the responsibility of the management company. Architectural elevations, floor plans, and landscaping plans are attached. A financing and development letter is also attached.