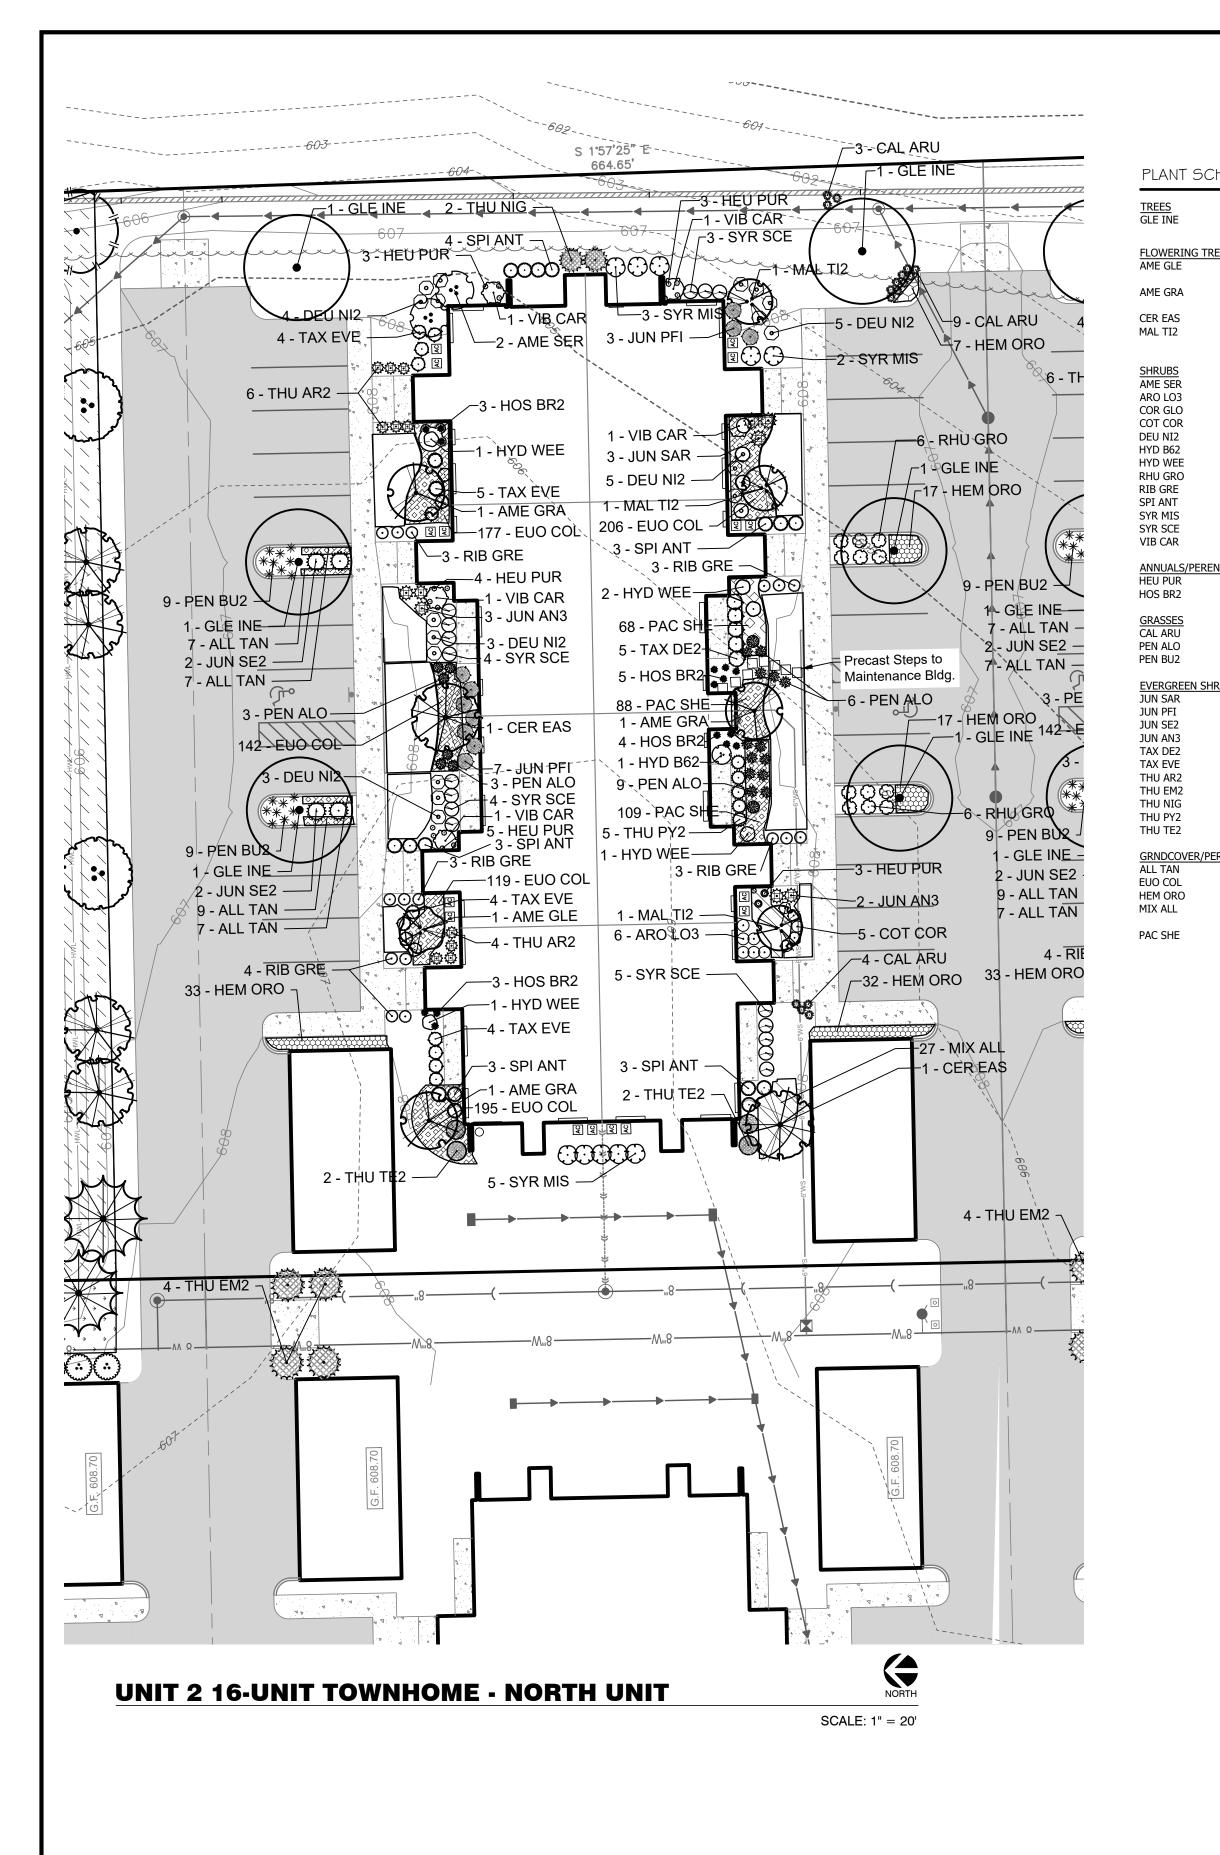

The proposed buildings will have the same design and layout as the previously approved 16-unit buildings. The exterior material is primarily brick, along with fiber cement siding (see attached elevations). Each unit will contain 2 bedrooms. Monthly rental rates start at \$1,950.00. The proposal includes 68 parking spaces: each building has access to two 4-car garages, and there are 52 surface parking spaces in total along the access driveways. The off-street parking requirement for 32 multi-family units is 48 spaces, so the proposed parking spaces exceed the requirement.

Timber Pointe Unit 2 consists of 5 lots. Lot 3 from the original PUD is divided into three lots: one lot for each building and a third lot containing storm detention. Lot 9 from the Lot 2 Resubdivision is split into two lots: one for the private road and one for the common area. The private road, future clubhouse, and all common areas are the responsibility of the management company. Architectural elevations, floor plans, and landscaping plans are attached. A financing and development letter is also attached.