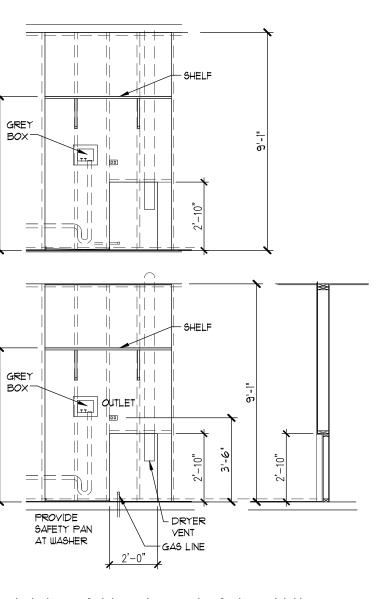

|
| $4" \times 3" \times \frac{5}{6}"$ | 7'-0" 8'-0"                               |
| 5" × 3" × 5%"                      | 8'-0" 9'-0"                               |
| 5" × 3" × 3%""                     | 9'-0" 10'-0"                              |
| 6" × 3" × ¾""                      | 10'-0" 16'-0"                             |
| 6" × 4" × 3/8""                    | 16'-0"                                    |

- THE ENDS OF ALL 1/2 WALLS NOT VERTICALLY SUPPORTED, SHALL PENETRATE THE SUB-FLOOR W/ (2) 2X4'S AND THE SECURELY INTO THE FLOOR JOISTS BELOW W/ SOLID
- BLOCKING ON ALL 4 SIDES.
- 9. FIRE-STOPPING SHALL BE INSTALLED TO CUT-OFF ALL CONCEALED DRAFT OPENINGS.
- ALL WINDOWS WITHIN A 24' ARC OF DOOR EDGE & AT TUB AND SHOWER WINDOWS AND ENCLOSURES, SHALL BE TEMPERED GLASS.









### ELEVATION @ LAU- UTIL (DRYER VENT) Ala SCALE: 1/4" = 1'-@'

 $\overline{1}$ 



M. BATH

BATH 2

- ALL FRAME WALL DIMENSIONS TO BE 3-1/2" TYP. (UNLESS DIMENSIONED OTHERWISE).
- FIRST FLOOR WINDOW HEADER HEIGHT TO BE 1'-10'' ABOVE SUB-FLOOR (U.N.O.).
- THE ENDS OF ALL 1/2 WALLS NOT VERTICALLY SUPPORTED, SHALL PENETRATE THE SUB-FLOOR W/ (2) 2X4'S AND THE SECURELY INTO THE FLOOR JOISTS BELOW W/ SOLID
- BLOCKING ON ALL 4 SIDES.
- INSTALL MANUFACTURED JOIST HANGERS & NAILS AND FILL ALL HOLES.
- FIREPLACE CHASES SHALL BE FIRE-STOPPED AT EACH FLOOR & CEILING. FIRE-STOPPING SHALL BE INSTALLED TO CUT-OFF ALL CONCEALED DRAFT OPENINGS.
- 10. DOUBLE ALL CEILING JOISTS WHERE ALL ROOF POINT LOADS OCCUR. ALL WINDOWS WITHIN A 24" ARC OF DOOR EDGE & AT TUB AND SHOWER WINDOWS AND ENCLOSURES, SHALL BE