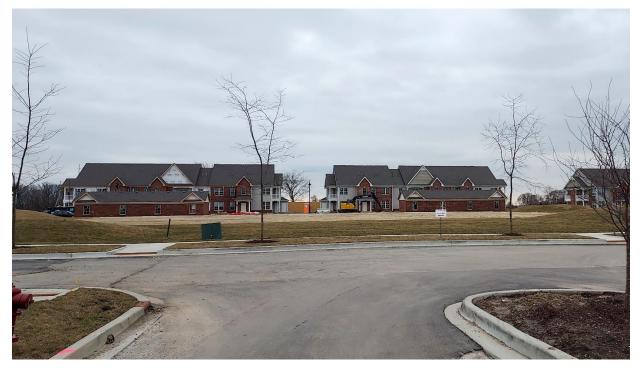

Council approved the record plat of Timber Pointe Subdivision (Ordinance #18198). The approved PUD consisted of 120 rental townhouse units within 8 buildings (Lot 2), a common area that included a clubhouse (Lot 2), a storm water management pond (Lot 1), and an undeveloped 3.5-acre lot (Lot 3). In September 2022, City Council approved the Resubdivision of Lot 2 Timber Pointe PUD (Ordinance #18407), which created separate lots for each of the 8 buildings (Lots 1 through 8) and a lot containing the private road and common area (Lot 9). The development is currently under construction, with three 16-unit buildings completed and occupied and two 12-unit buildings near completion. The existing zoning is R-4.

The proposed buildings will have the same design and layout as the previously approved 16-unit buildings. The exterior material is primarily brick, along with fiber cement siding (see attached elevations). Each unit will contain 2 bedrooms. Monthly rental rates start at \$1,950.00. The proposal includes 68 parking spaces: each building has access to two 4-car garages, and there are 52 surface parking spaces in total along the access driveways. The off-street parking requirement for 32 multi-family units is 48 spaces, so the proposed parking spaces exceed the requirement.