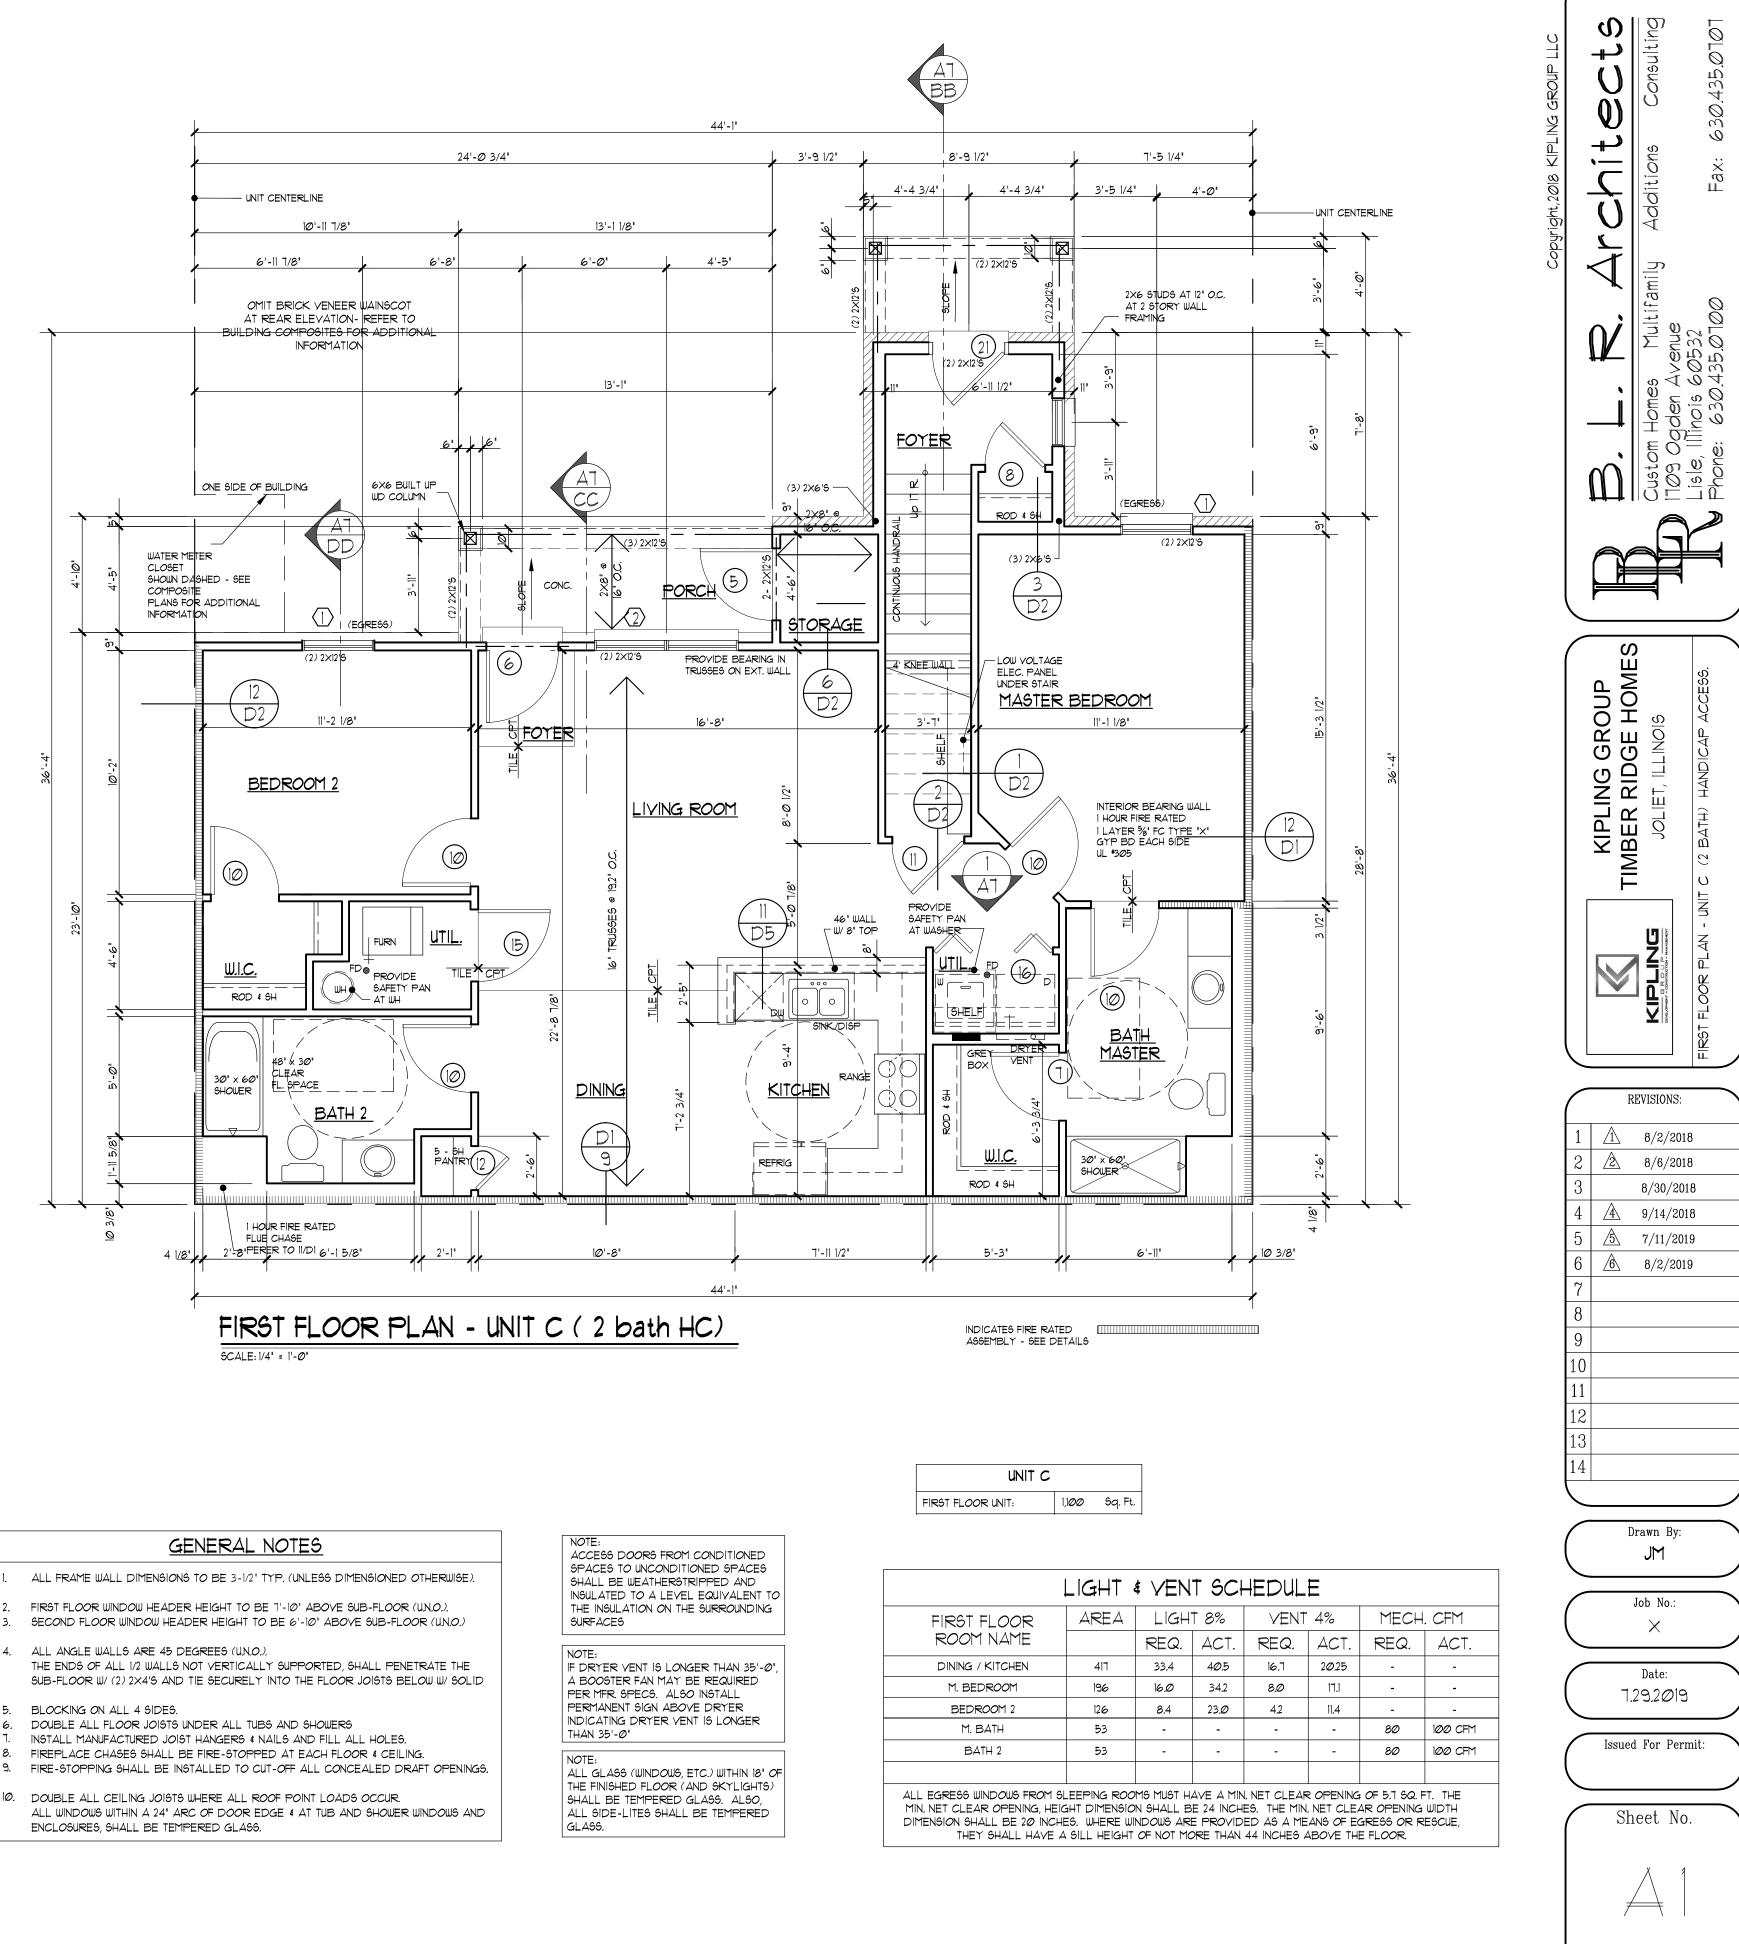

<u>SPECIAL INFORMATION</u>: The Preliminary Planned Unit Development for Unit 2 of Timber Pointe Subdivision consists of two 16-unit townhome buildings (32 units) on the original Lot 3. Six 16-unit buildings and two 12-unit buildings (120 units) were previously approved as part of the original PUD, with a density of 5.91 units per acre. The density for the entire 19.33-acre subdivision would be 7.86 units per acre with the approval of these two additional buildings (152 units total). The density requirement for the R-4 zoning district is 6 units per acre.

The proposed buildings will have the same design and layout as the previously approved 16-unit buildings. The exterior material is primarily brick, along with fiber cement siding (see attached elevations). Each unit will contain 2 bedrooms. Monthly rental rates start at \$1,950.00. The proposal includes 68 parking spaces: each building has access to two 4-car garages, and there are 52 surface parking spaces in total along the access driveways. The off-street parking requirement for 32 multi-family units is 48 spaces, so the proposed parking spaces exceed the requirement.

Timber Pointe Unit 2 consists of 5 lots. Lot 3 from the original PUD is divided into three lots: one lot for each building and a third lot containing storm detention. Lot 9 from the Lot 2 Resubdivision is split into two lots: one for the private road and one for the common area. The private road, future clubhouse, and all common areas are the responsibility of the management company. Architectural elevations, floor plans, and landscaping plans are attached. A financing and development letter is also attached.