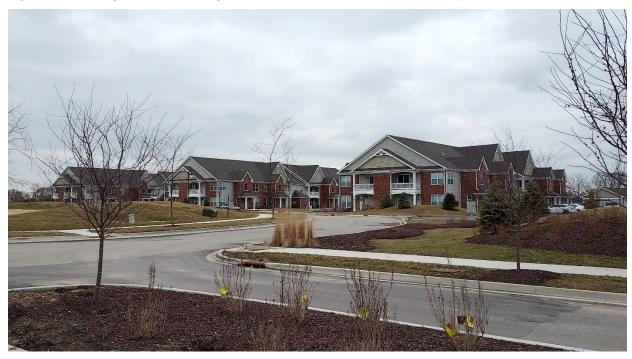

Council approved the record plat of Timber Pointe Subdivision (Ordinance #18198). The approved PUD consisted of 120 rental townhouse units within 8 buildings (Lot 2), a common area that included a clubhouse (Lot 2), a storm water management pond (Lot 1), and an undeveloped 3.5-acre lot (Lot 3). In September 2022, City Council approved the Resubdivision of Lot 2 Timber Pointe PUD (Ordinance #18407), which created separate lots for each of the 8 buildings (Lots 1 through 8) and a lot containing the private road and common area (Lot 9). The development is currently under construction, with three 16-unit buildings completed and occupied and two 12-unit buildings near completion. The existing zoning is R-4.

The proposed buildings will have the same design and layout as the previously approved 16-unit buildings. The exterior material is primarily brick, along with fiber cement siding (see attached elevations). Each unit will contain 2 bedrooms. Monthly rental rates start at \$1,950.00. The proposal includes 68 parking spaces: each building has access to two 4-car garages, and there are 52 surface parking spaces in total along the access driveways. The off-street parking requirement for 32 multi-family units is 48 spaces, so the proposed parking spaces exceed the requirement.