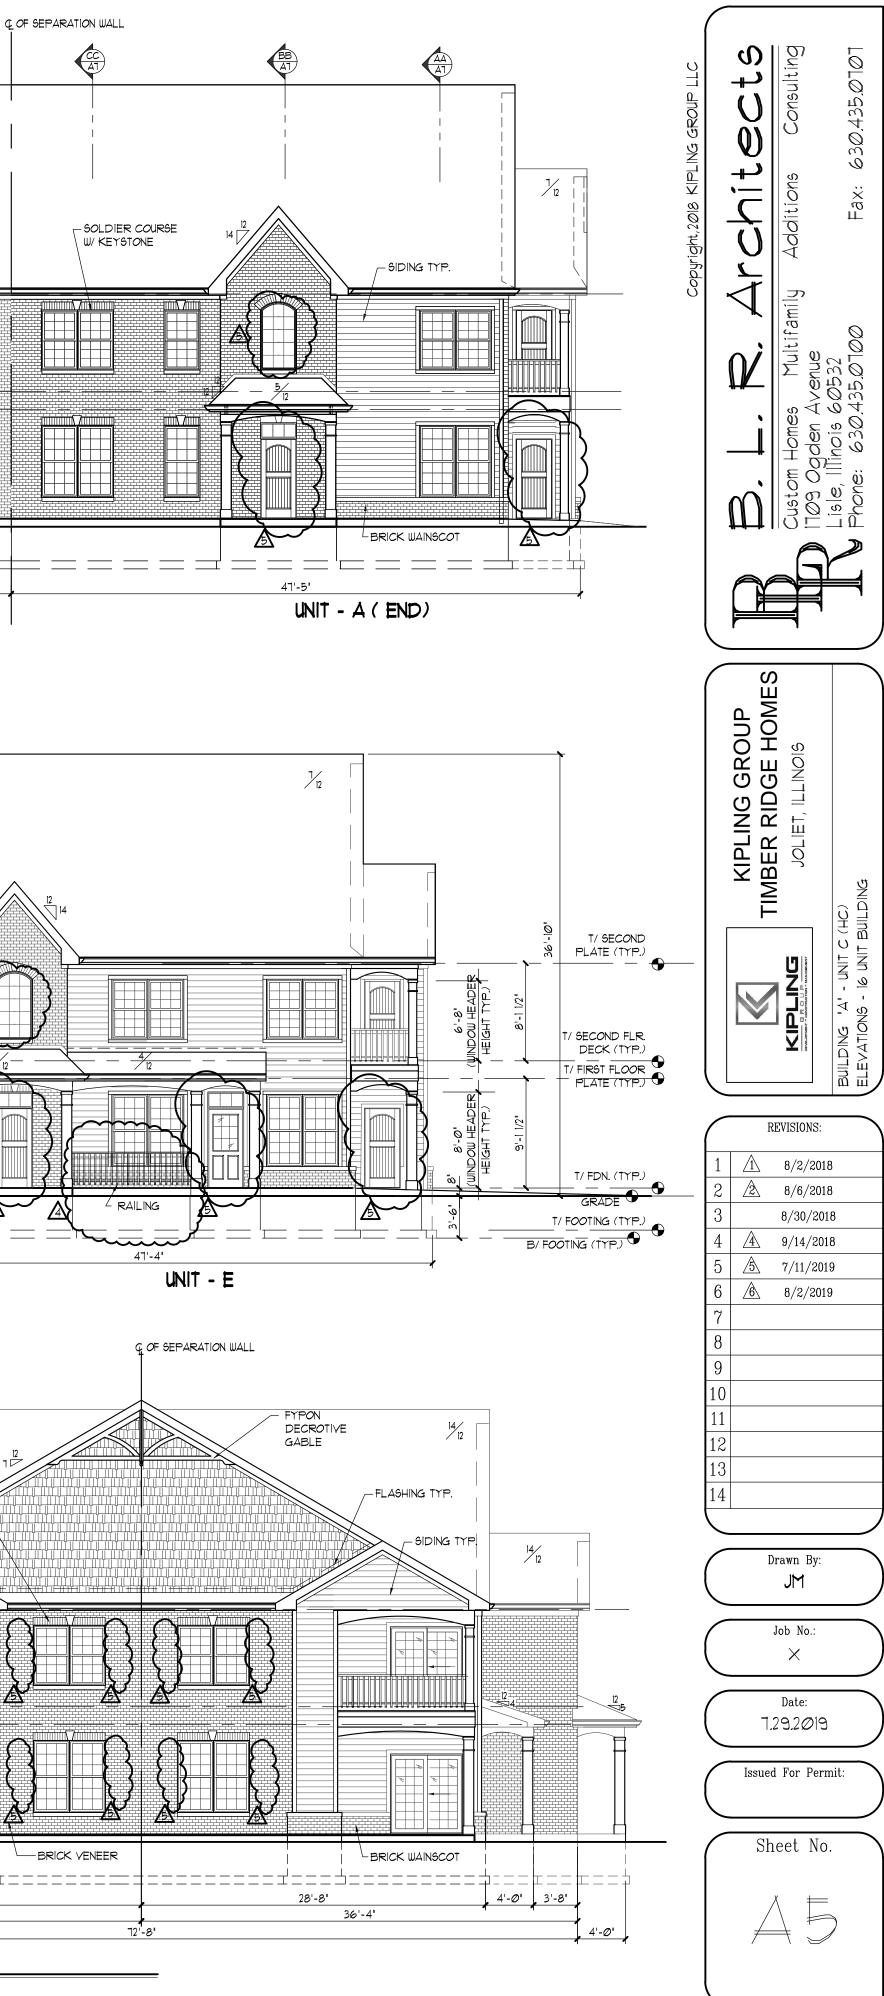

The proposed buildings will have the same design and layout as the previously approved 16-unit buildings. The exterior material is primarily brick, along with fiber cement siding (see attached elevations). Each unit will contain 2 bedrooms. Monthly rental rates start at \$1,950.00. The proposal includes 68 parking spaces: each building has access to two 4-car garages, and there are 52 surface parking spaces in total along the access driveways. The off-street parking requirement for 32 multi-family units is 48 spaces, so the proposed parking spaces exceed the requirement.

Timber Pointe Unit 2 consists of 5 lots. Lot 3 from the original PUD is divided into three lots: one lot for each building and a third lot containing storm detention. Lot 9 from the Lot 2 Resubdivision is split into two lots: one for the private road and one for the common area. The private road, future clubhouse, and all common areas are the responsibility of the management company. Architectural elevations, floor plans, and landscaping plans are attached. A financing and development letter is also attached.