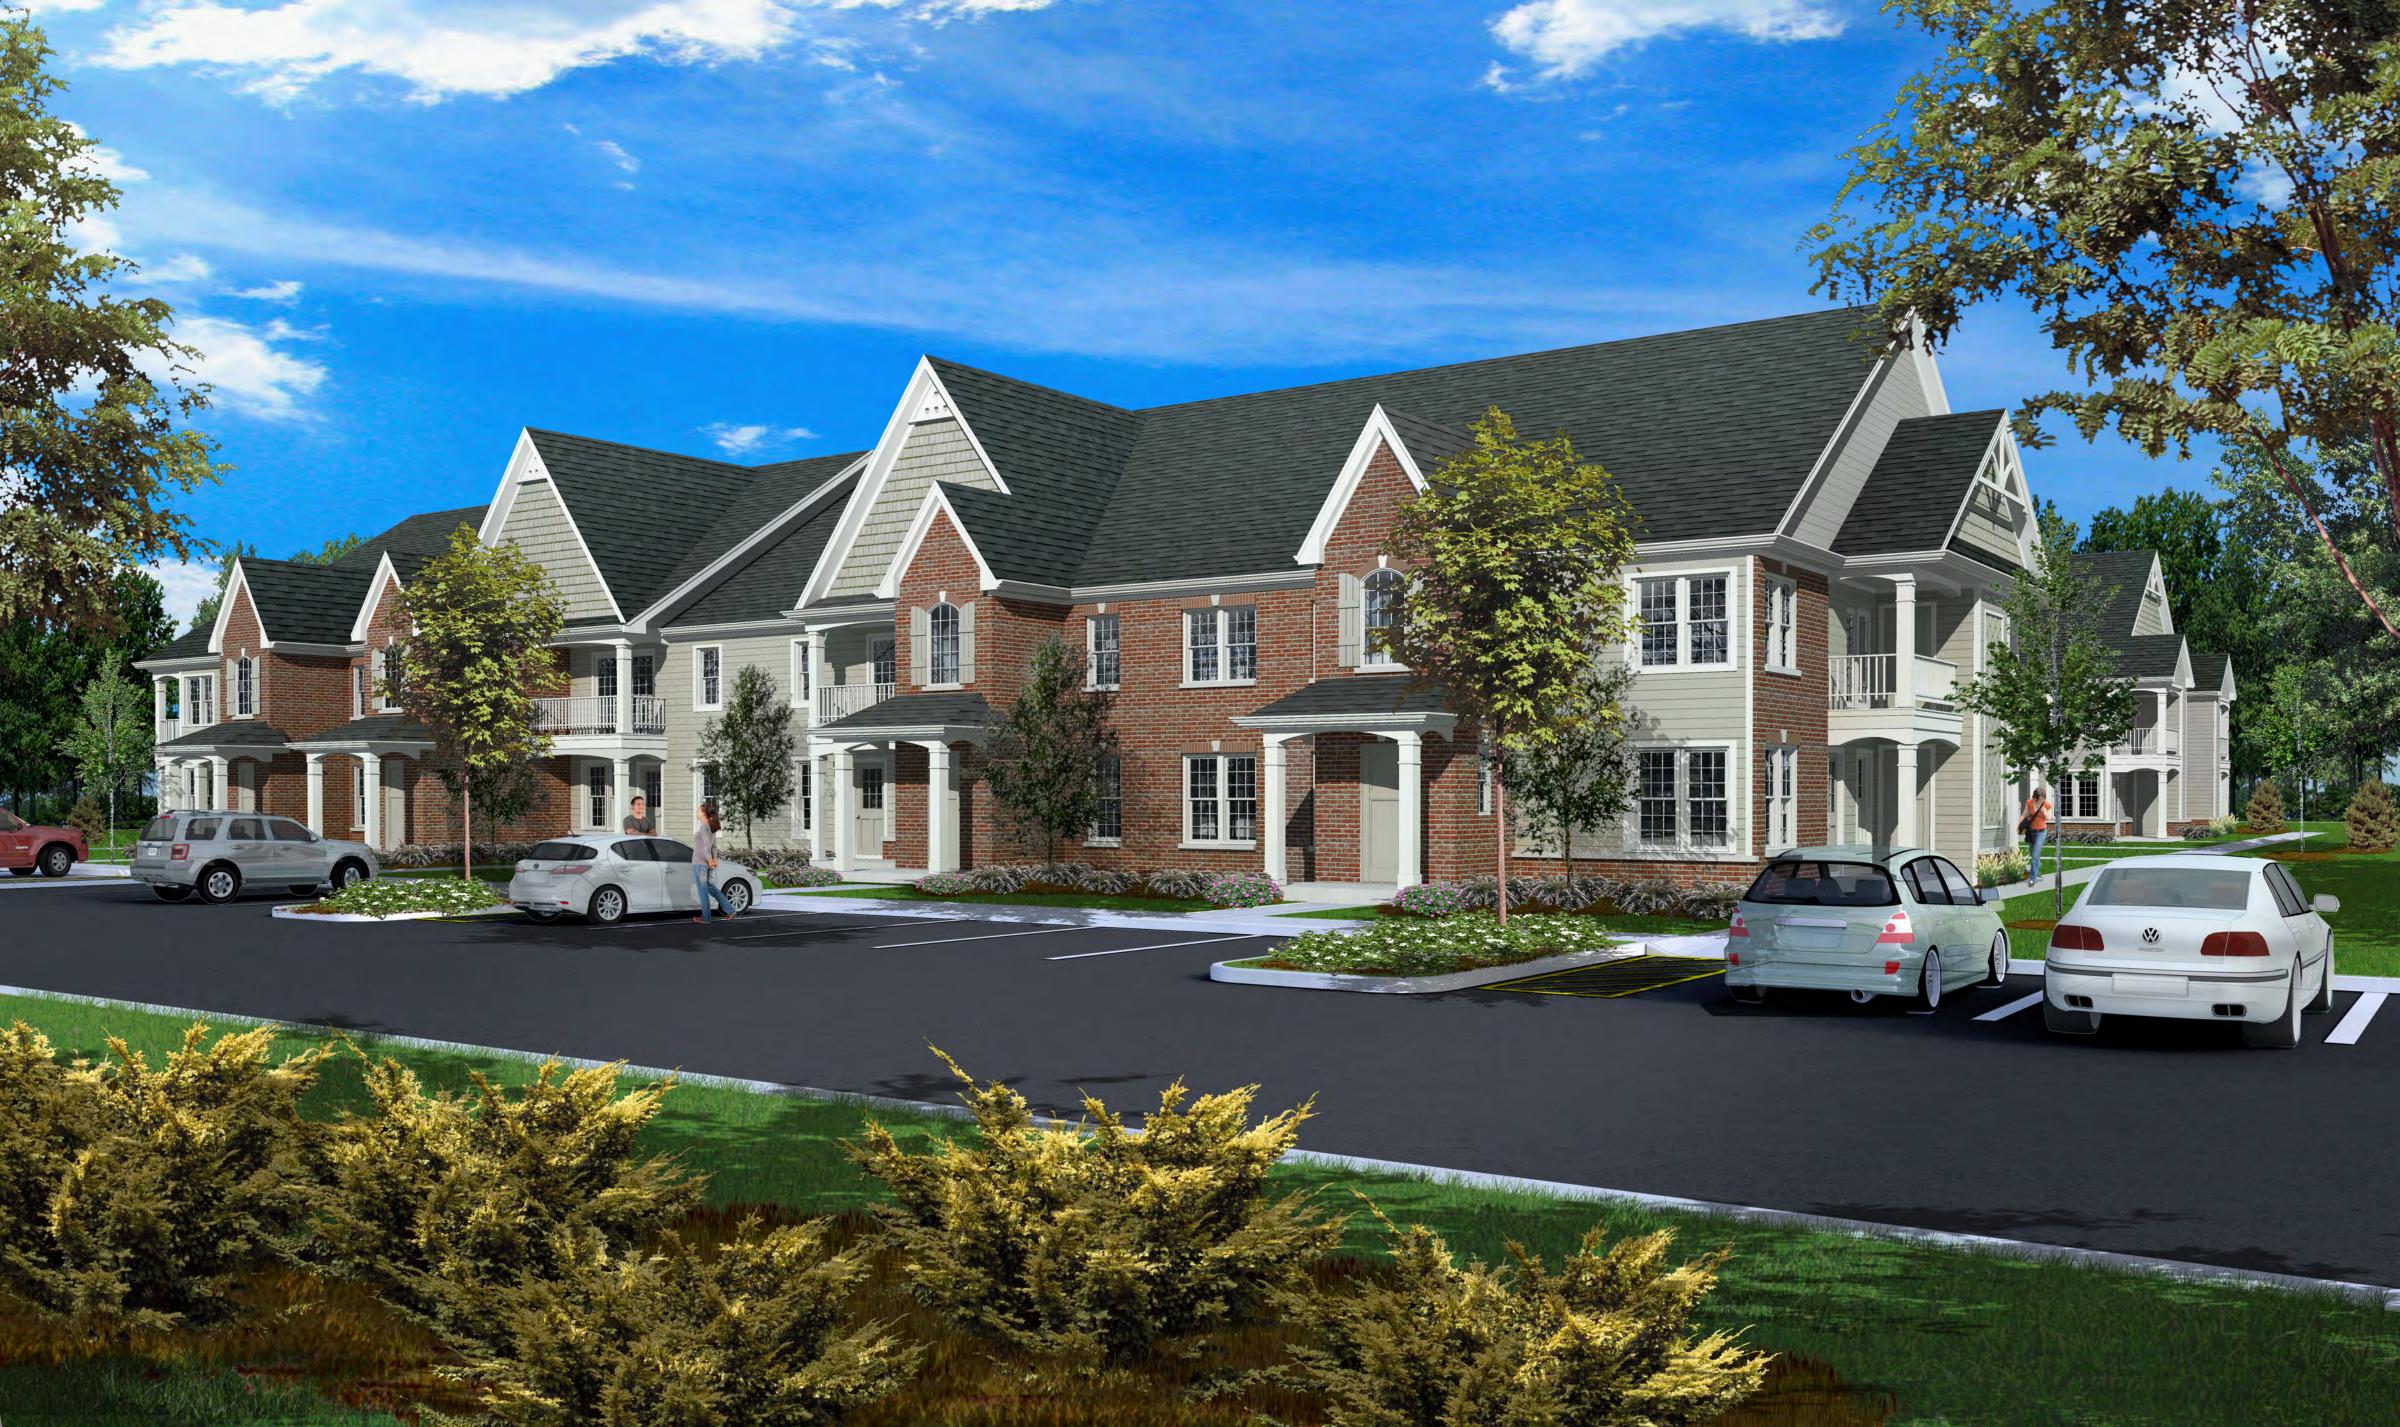

The proposed buildings will have the same design and layout as the previously approved 16-unit buildings. The exterior material is primarily brick, along with fiber cement siding (see attached elevations). Each unit will contain 2 bedrooms. Monthly rental rates start at \$1,950.00. The proposal includes 68 parking spaces: each building has access to two 4-car garages, and there are 52 surface parking spaces in total along the access driveways. The off-street parking requirement for 32 multi-family units is 48 spaces, so the proposed parking spaces exceed the requirement.