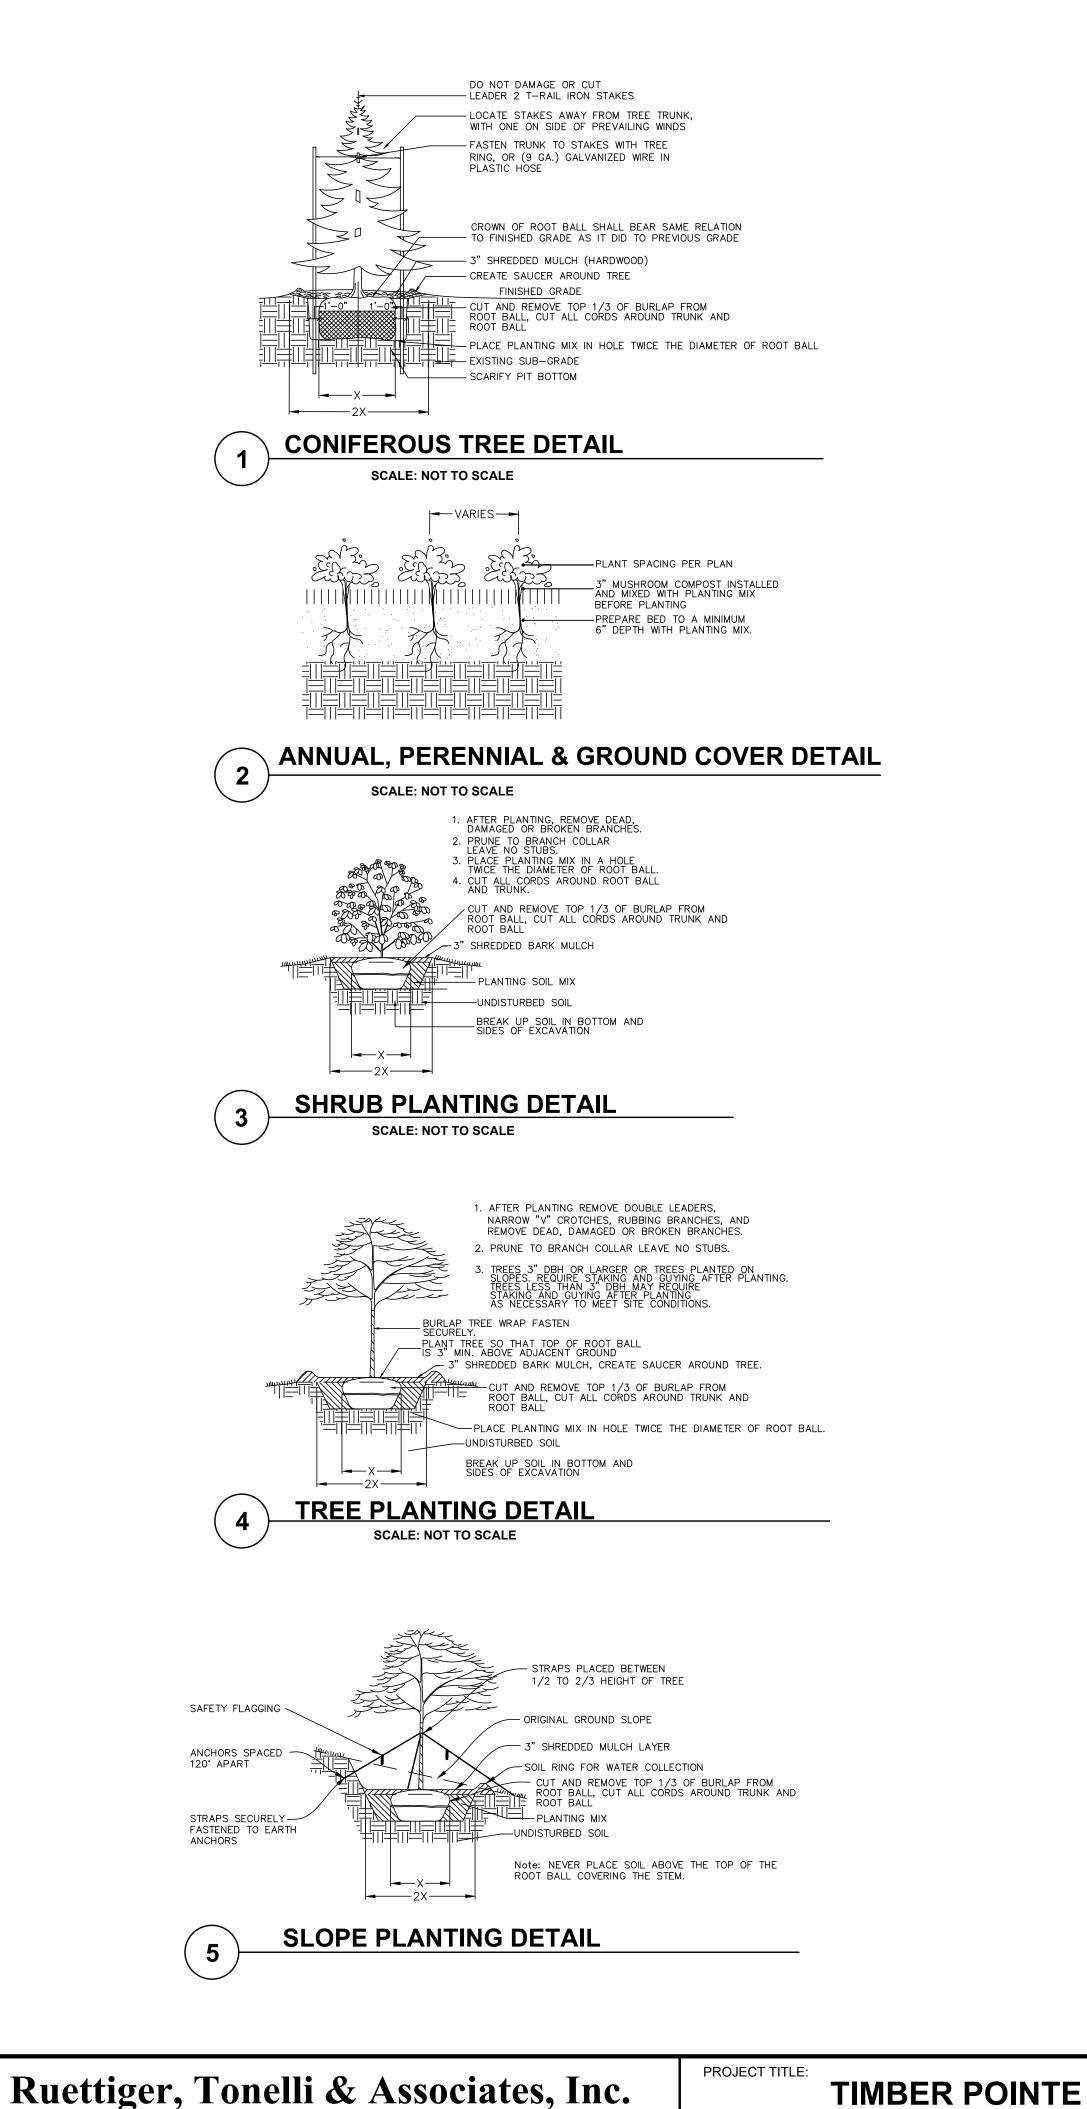

The proposed buildings will have the same design and layout as the previously approved 16-unit buildings. The exterior material is primarily brick, along with fiber cement siding (see attached elevations). Each unit will contain 2 bedrooms. Monthly rental rates start at \$1,950.00. The proposal includes 68 parking spaces: each building has access to two 4-car garages, and there are 52 surface parking spaces in total along the access driveways. The off-street parking requirement for 32 multi-family units is 48 spaces, so the proposed parking spaces exceed the requirement.

Timber Pointe Unit 2 consists of 5 lots. Lot 3 from the original PUD is divided into three lots: one lot for each building and a third lot containing storm detention. Lot 9 from the Lot 2 Resubdivision is split into two lots: one for the private road and one for the common area. The private road, future clubhouse, and all common areas are the responsibility of the management company. Architectural elevations, floor plans, and landscaping plans are attached. A financing and development letter is also attached.