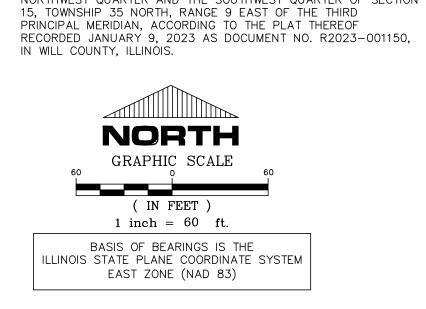

<u>SPECIAL INFORMATION</u>: The Preliminary Planned Unit Development for Unit 2 of Timber Pointe Subdivision consists of two 16-unit townhome buildings (32 units) on the original Lot 3. Six 16-unit buildings and two 12-unit buildings (120 units) were previously approved as part of the original PUD, with a density of 5.91 units per acre. The density for the entire 19.33-acre subdivision would be 7.86 units per acre with the approval of these two additional buildings (152 units total). The density requirement for the R-4 zoning district is 6 units per acre.

Timber Pointe Unit 2 consists of 5 lots. Lot 3 from the original PUD is divided into three lots: one lot for each building and a third lot containing storm detention. Lot 9 from the Lot 2 Resubdivision is split into two lots: one for the private road and one for the common area. The private road, future clubhouse, and all common areas are the responsibility of the management company. Architectural elevations, floor plans, and landscaping plans are attached. A financing and development letter is also attached.

| LOT SCHEDULE                        |
|-------------------------------------|
| LOT 10                              |
| TOTAL 383,063 SQ.FT.<br>8.794 ACRES |
|                                     |
| SUMMARY TABLE                       |
|                                     |
|                                     |
| NTE TOTAL DEVELOPMENT               |
| 19.53 ACRES                         |
| NITS 152 UNITS                      |
|                                     |
|                                     |