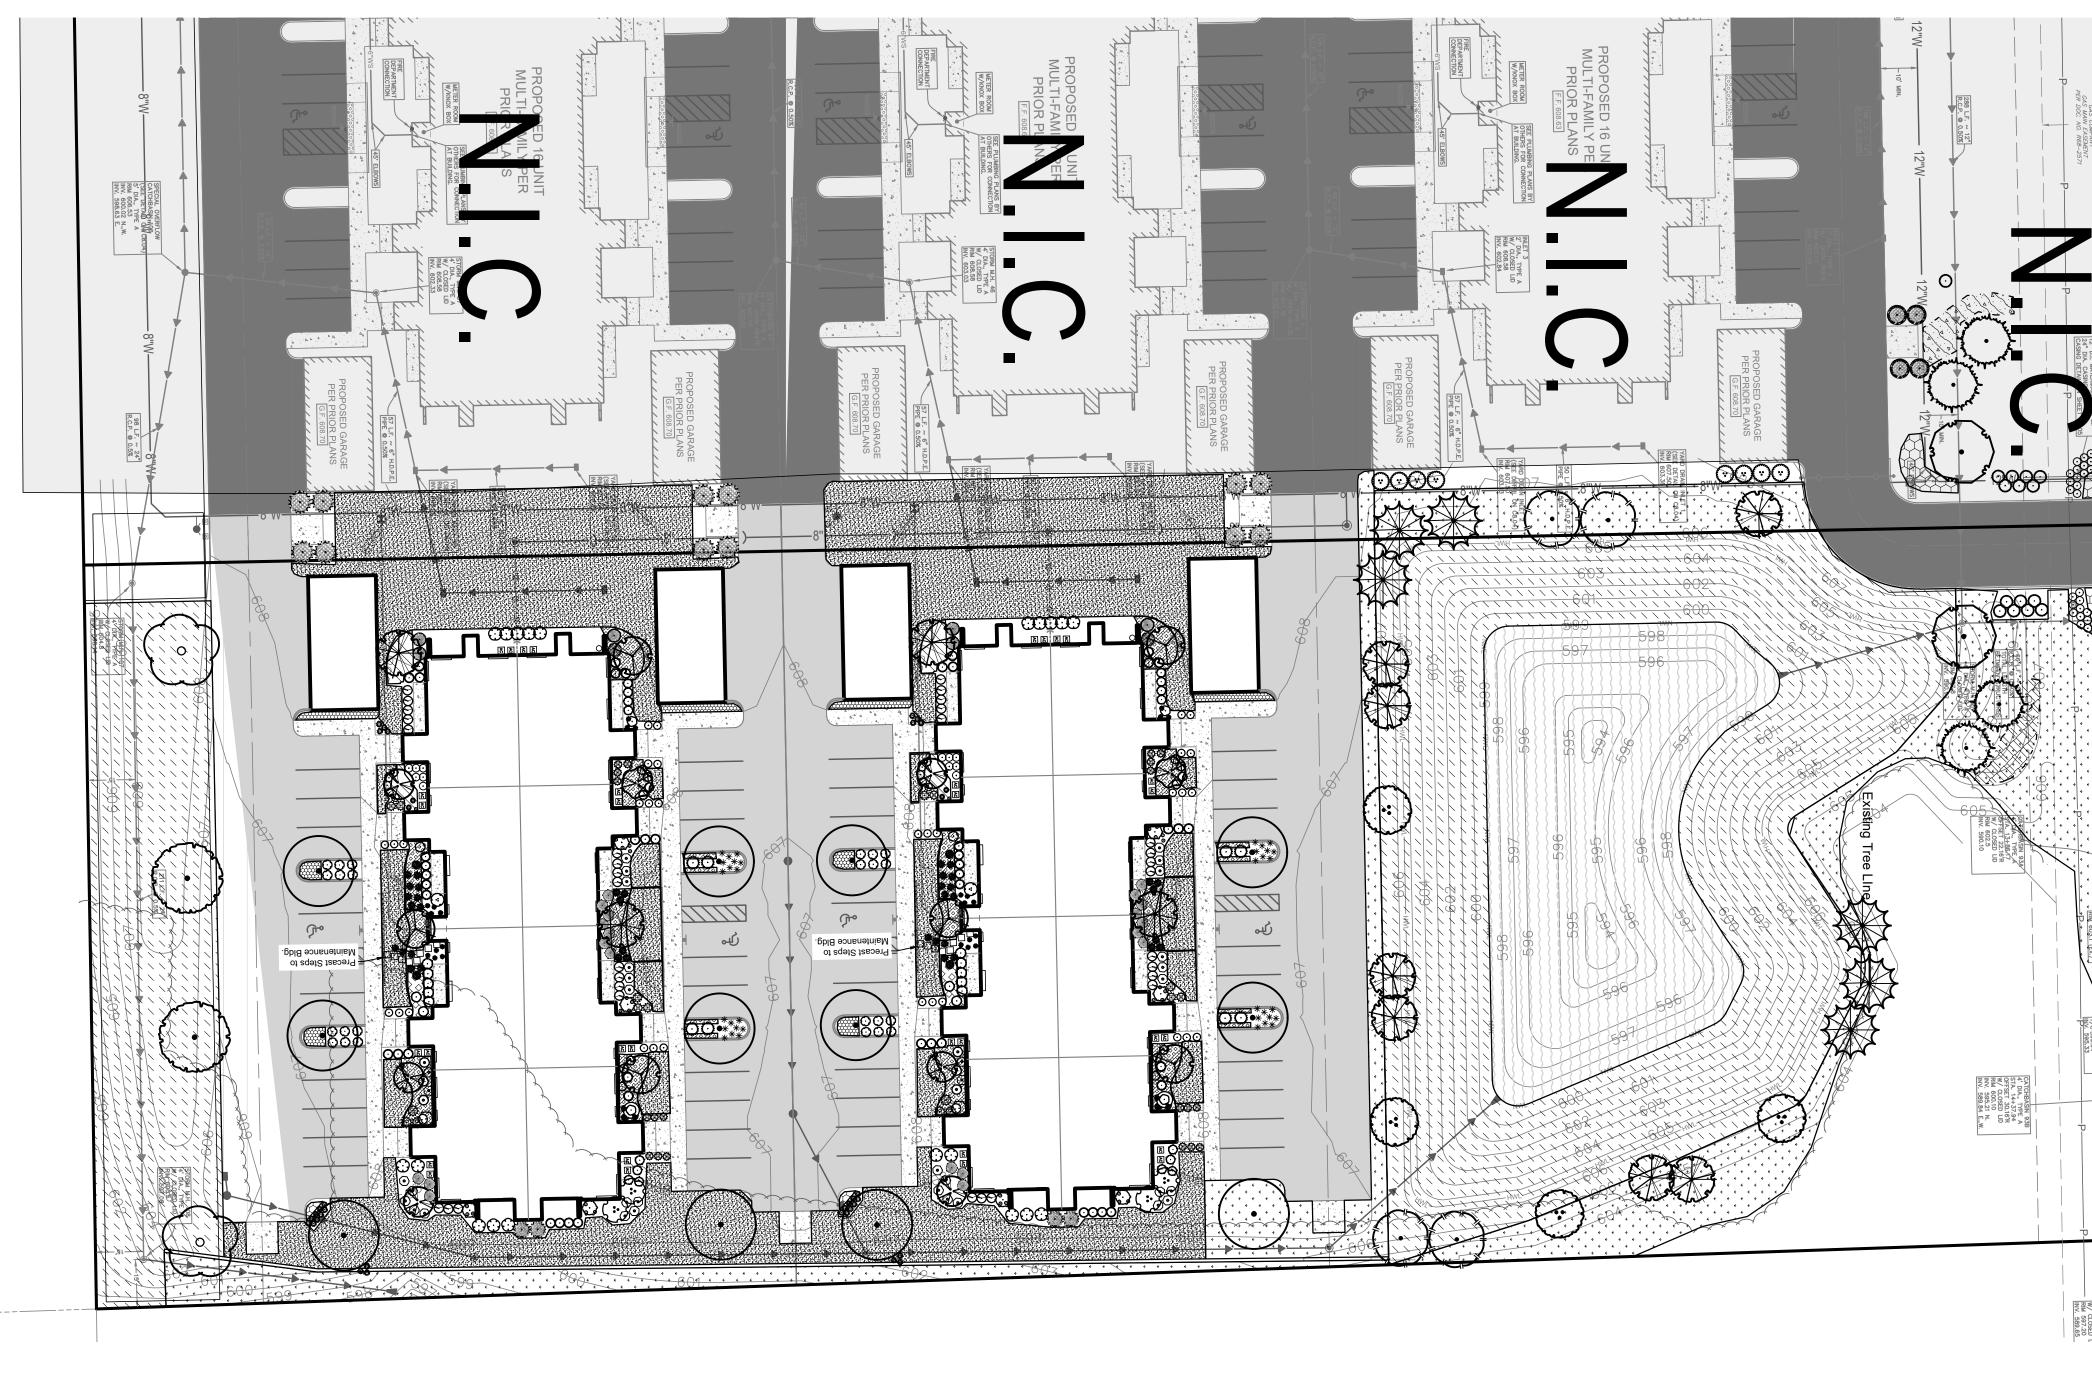

Timber Pointe Unit 2 consists of 5 lots. Lot 3 from the original PUD is divided into three lots: one lot for each building and a third lot containing storm detention. Lot 9 from the Lot 2 Resubdivision is split into two lots: one for the private road and one for the common area. The private road, future clubhouse, and all common areas are the responsibility of the management company. Architectural elevations, floor plans, and landscaping plans are attached. A financing and development letter is also attached.