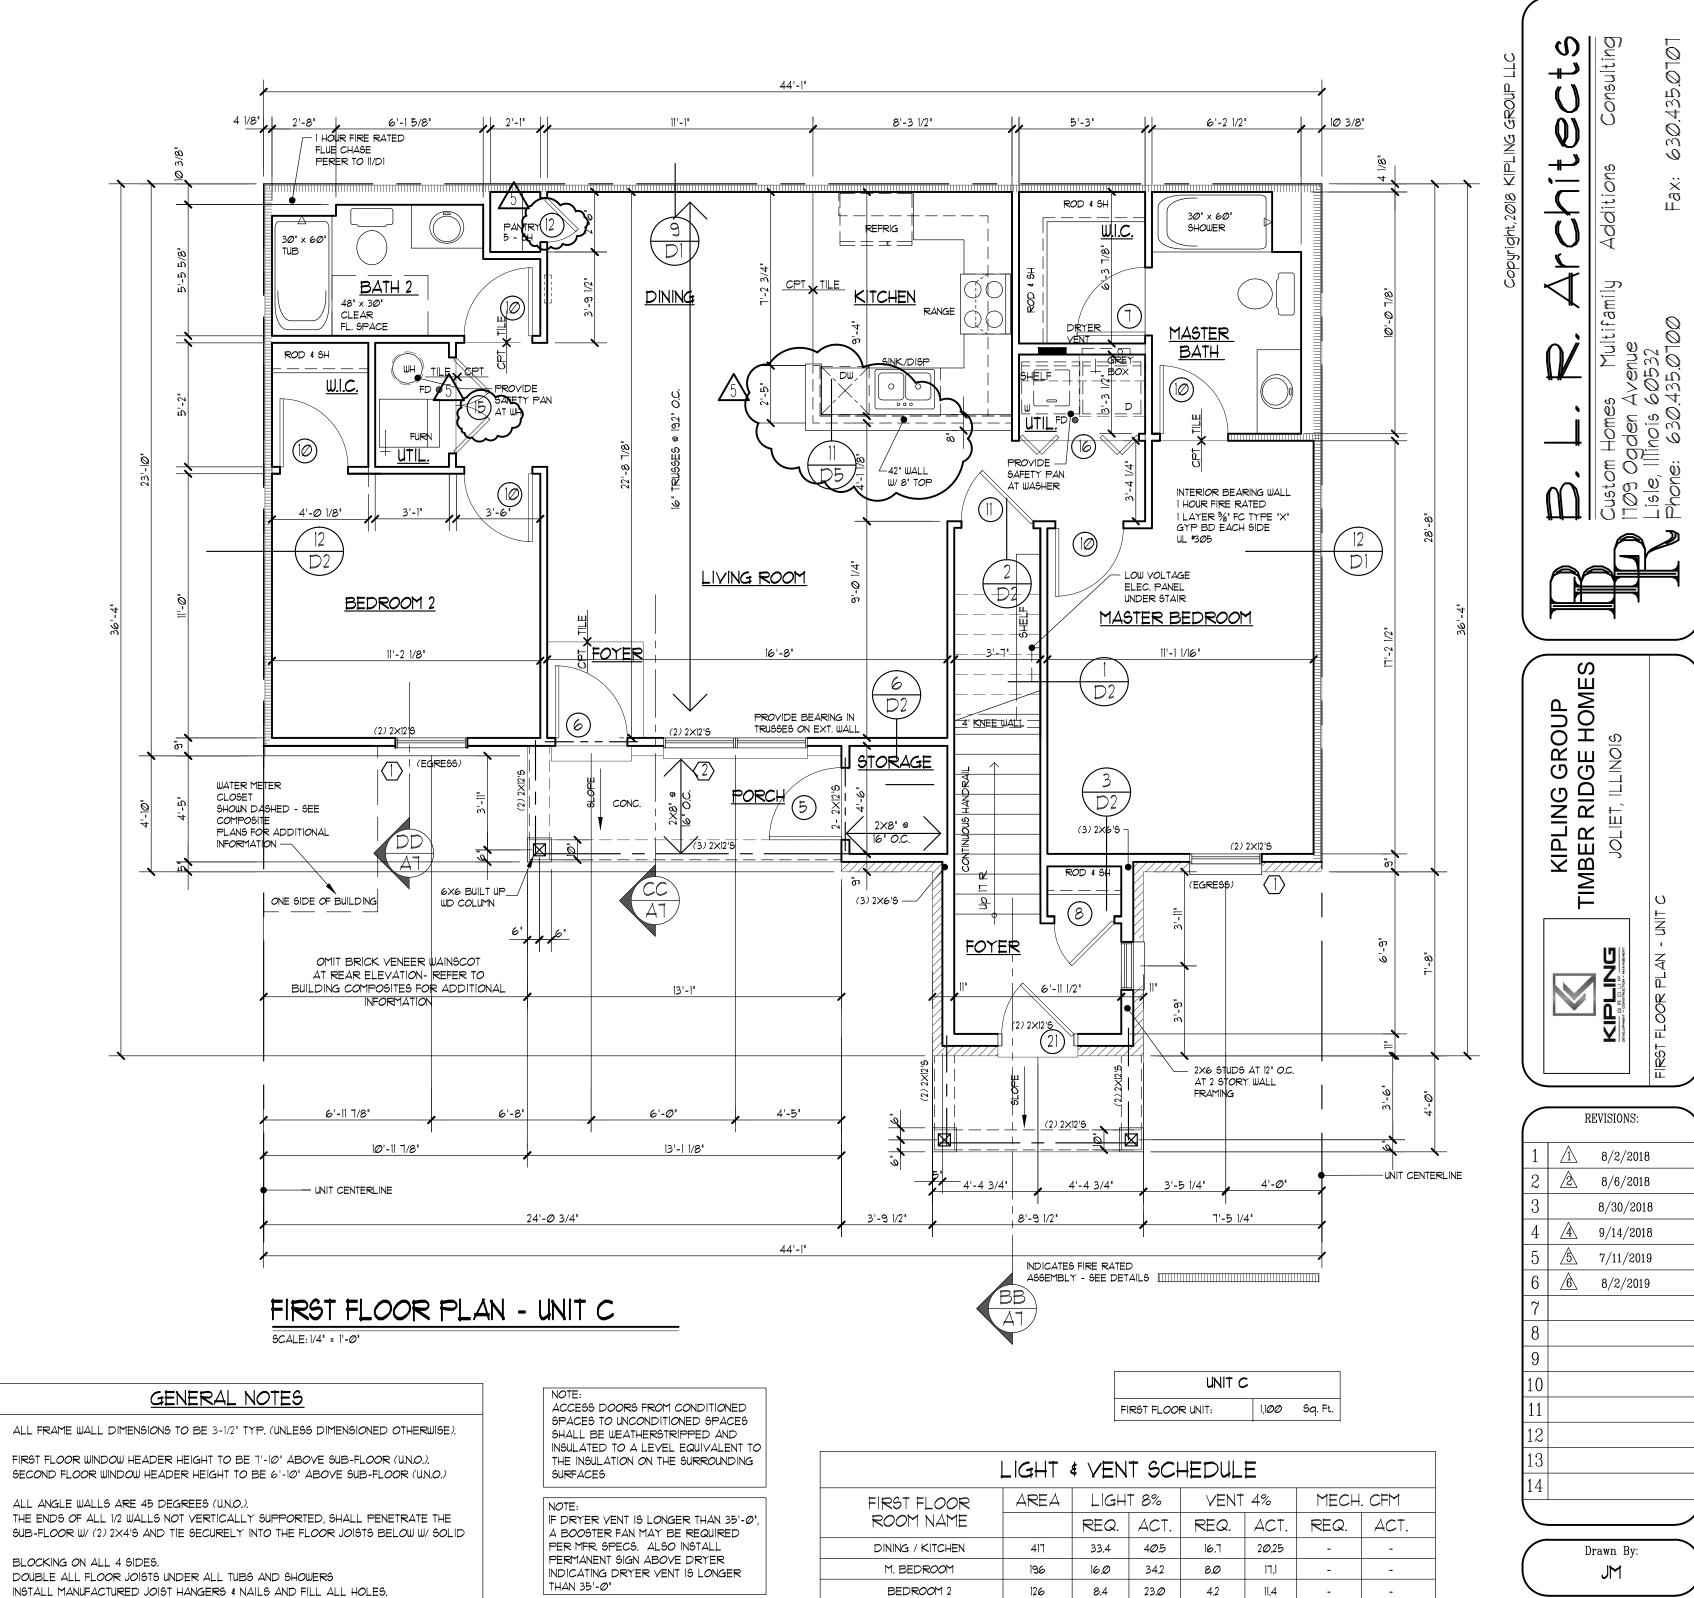

The proposed buildings will have the same design and layout as the previously approved 16-unit buildings. The exterior material is primarily brick, along with fiber cement siding (see attached elevations). Each unit will contain 2 bedrooms. Monthly rental rates start at \$1,950.00. The proposal includes 68 parking spaces: each building has access to two 4-car garages, and there are 52 surface parking spaces in total along the access driveways. The off-street parking requirement for 32 multi-family units is 48 spaces, so the proposed parking spaces exceed the requirement.