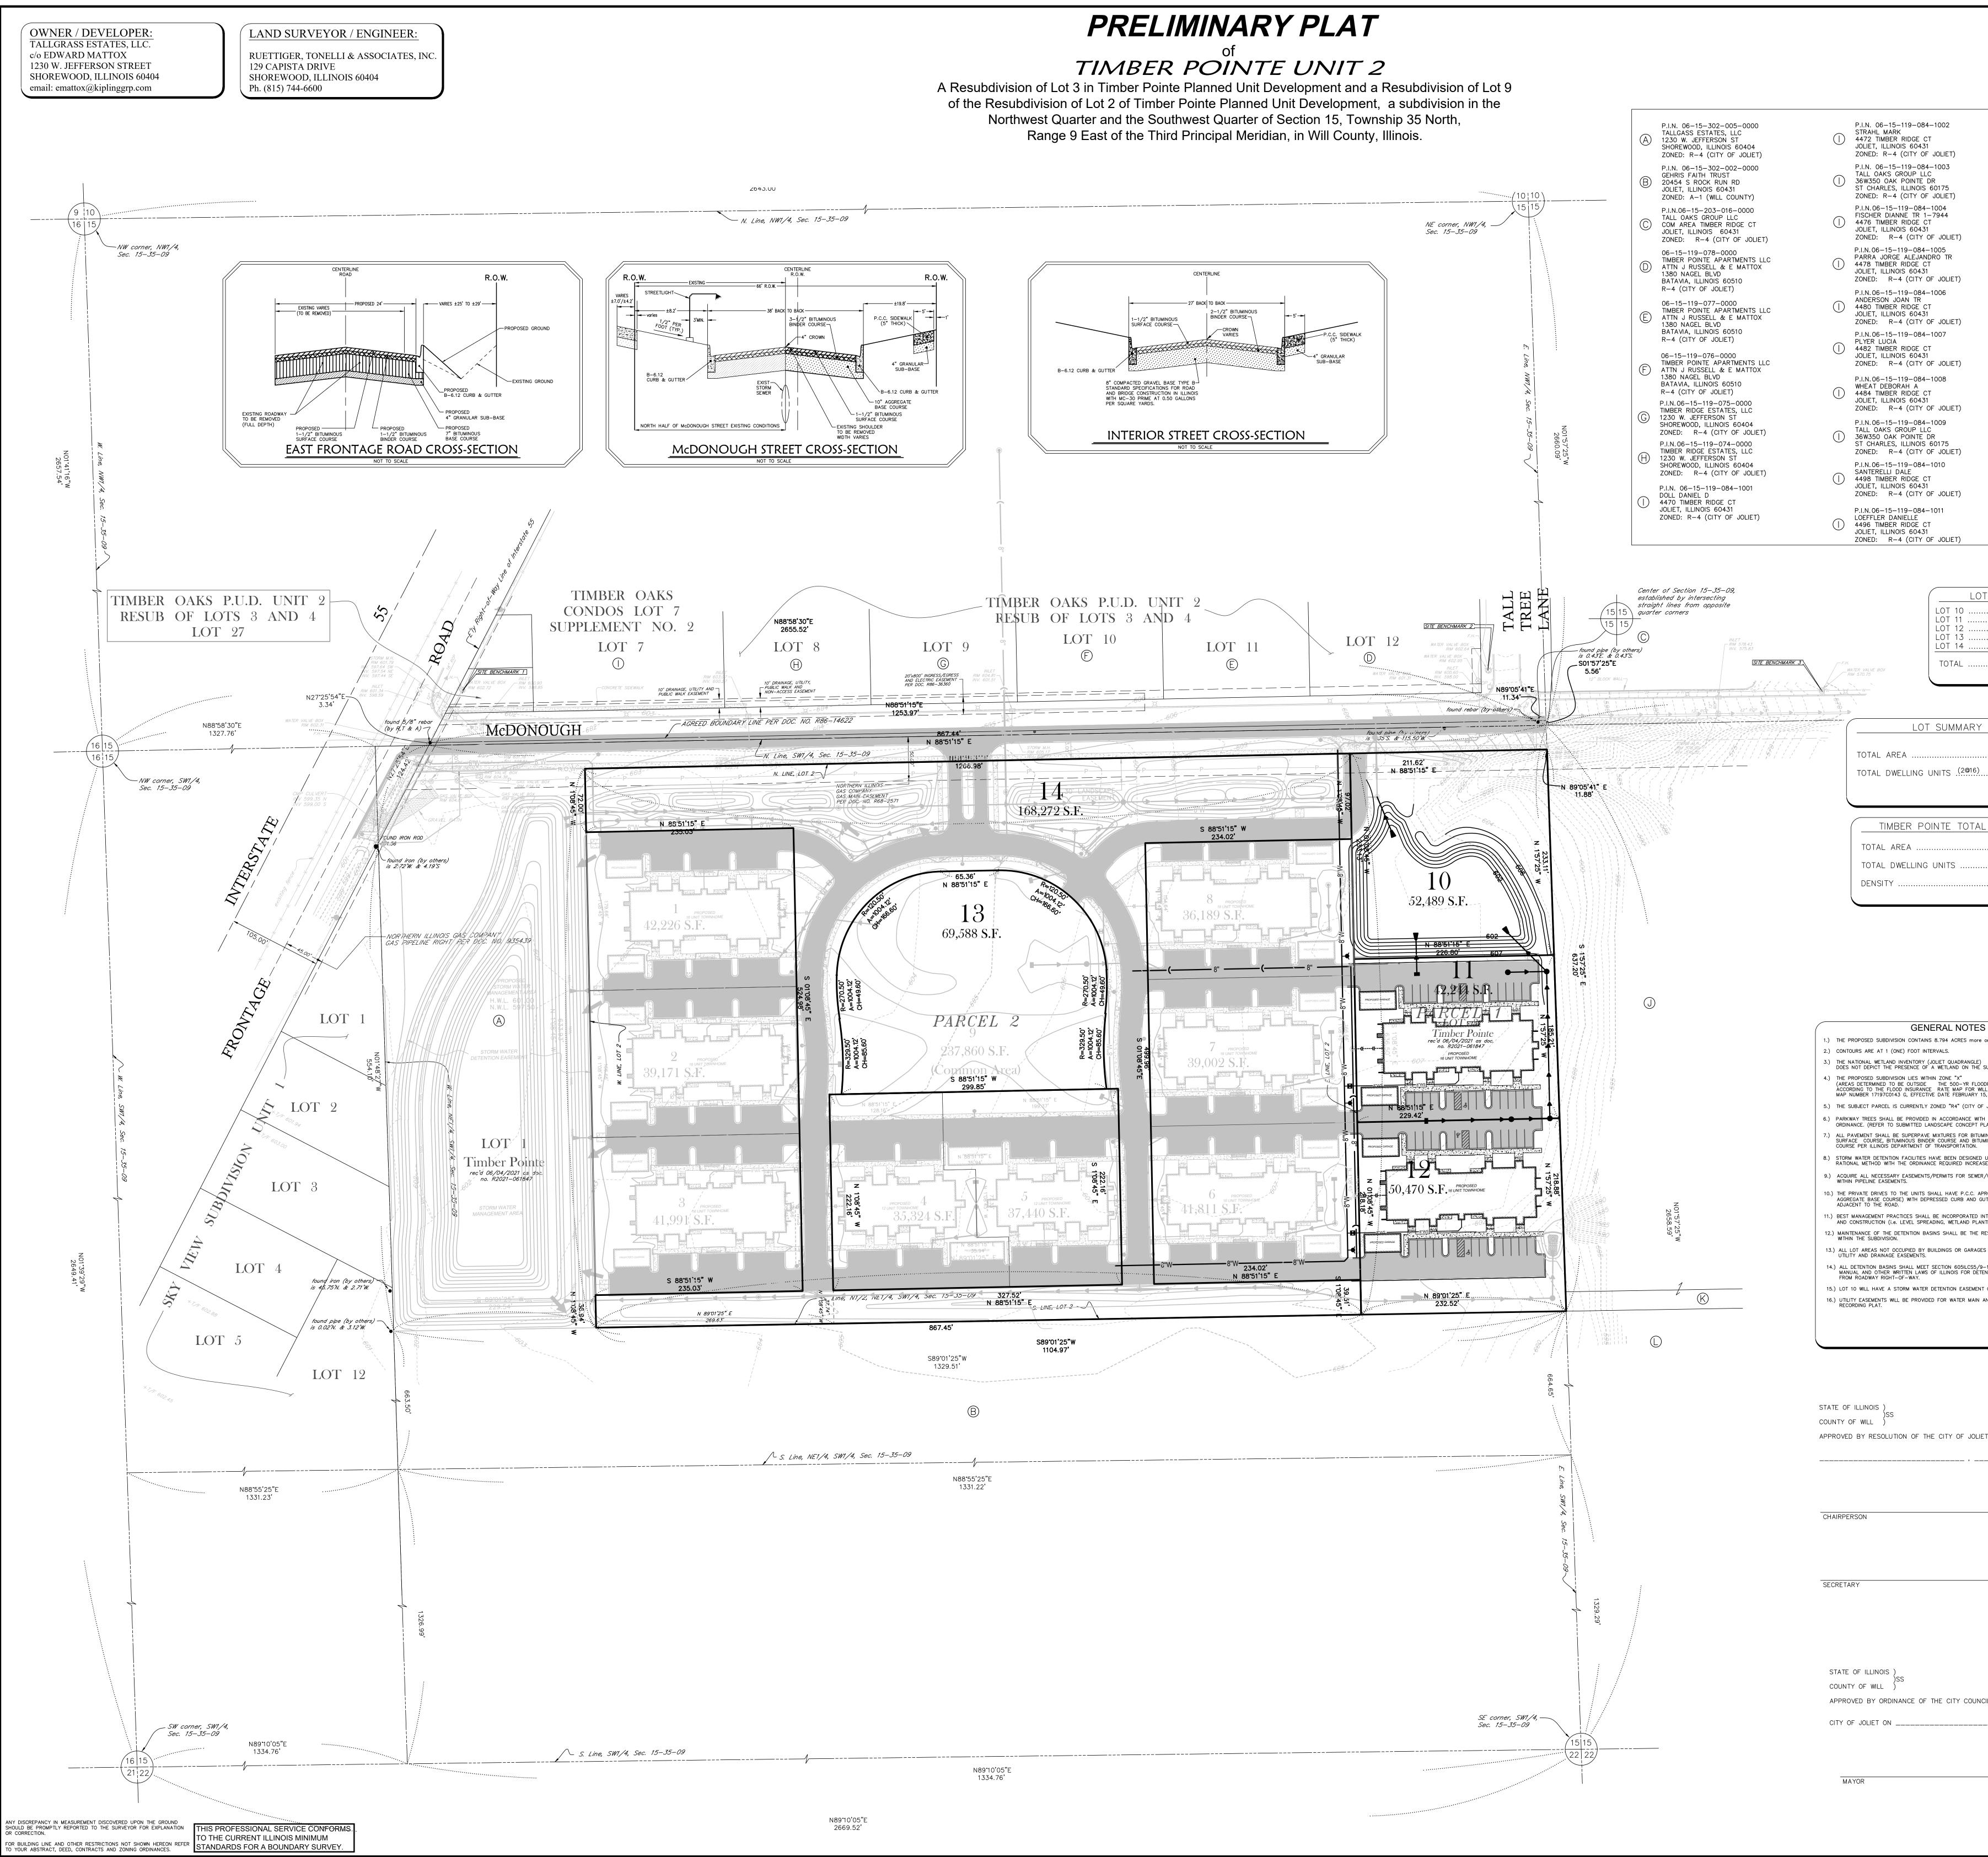

<u>SPECIAL INFORMATION</u>: The Preliminary Planned Unit Development for Unit 2 of Timber Pointe Subdivision consists of two 16-unit townhome buildings (32 units) on the original Lot 3. Six 16-unit buildings and two 12-unit buildings (120 units) were previously approved as part of the original PUD, with a density of 5.91 units per acre. The density for the entire 19.33-acre subdivision would be 7.86 units per acre with the approval of these two additional buildings (152 units total). The density requirement for the R-4 zoning district is 6 units per acre.

Timber Pointe Unit 2 consists of 5 lots. Lot 3 from the original PUD is divided into three lots: one lot for each building and a third lot containing storm detention. Lot 9 from the Lot 2 Resubdivision is split into two lots: one for the private road and one for the common area. The private road, future clubhouse, and all common areas are the responsibility of the management company. Architectural elevations, floor plans, and landscaping plans are attached. A financing and development letter is also attached.

| LOT SCHEDULE                        |
|-------------------------------------|
| LOT 10                              |
| TOTAL 383,063 SQ.FT.<br>8.794 ACRES |
|                                     |
| SUMMARY TABLE                       |
|                                     |
|                                     |
| NTE TOTAL DEVELOPMENT               |
| 19.53 ACRES                         |
| NITS 152 UNITS                      |
|                                     |
|                                     |