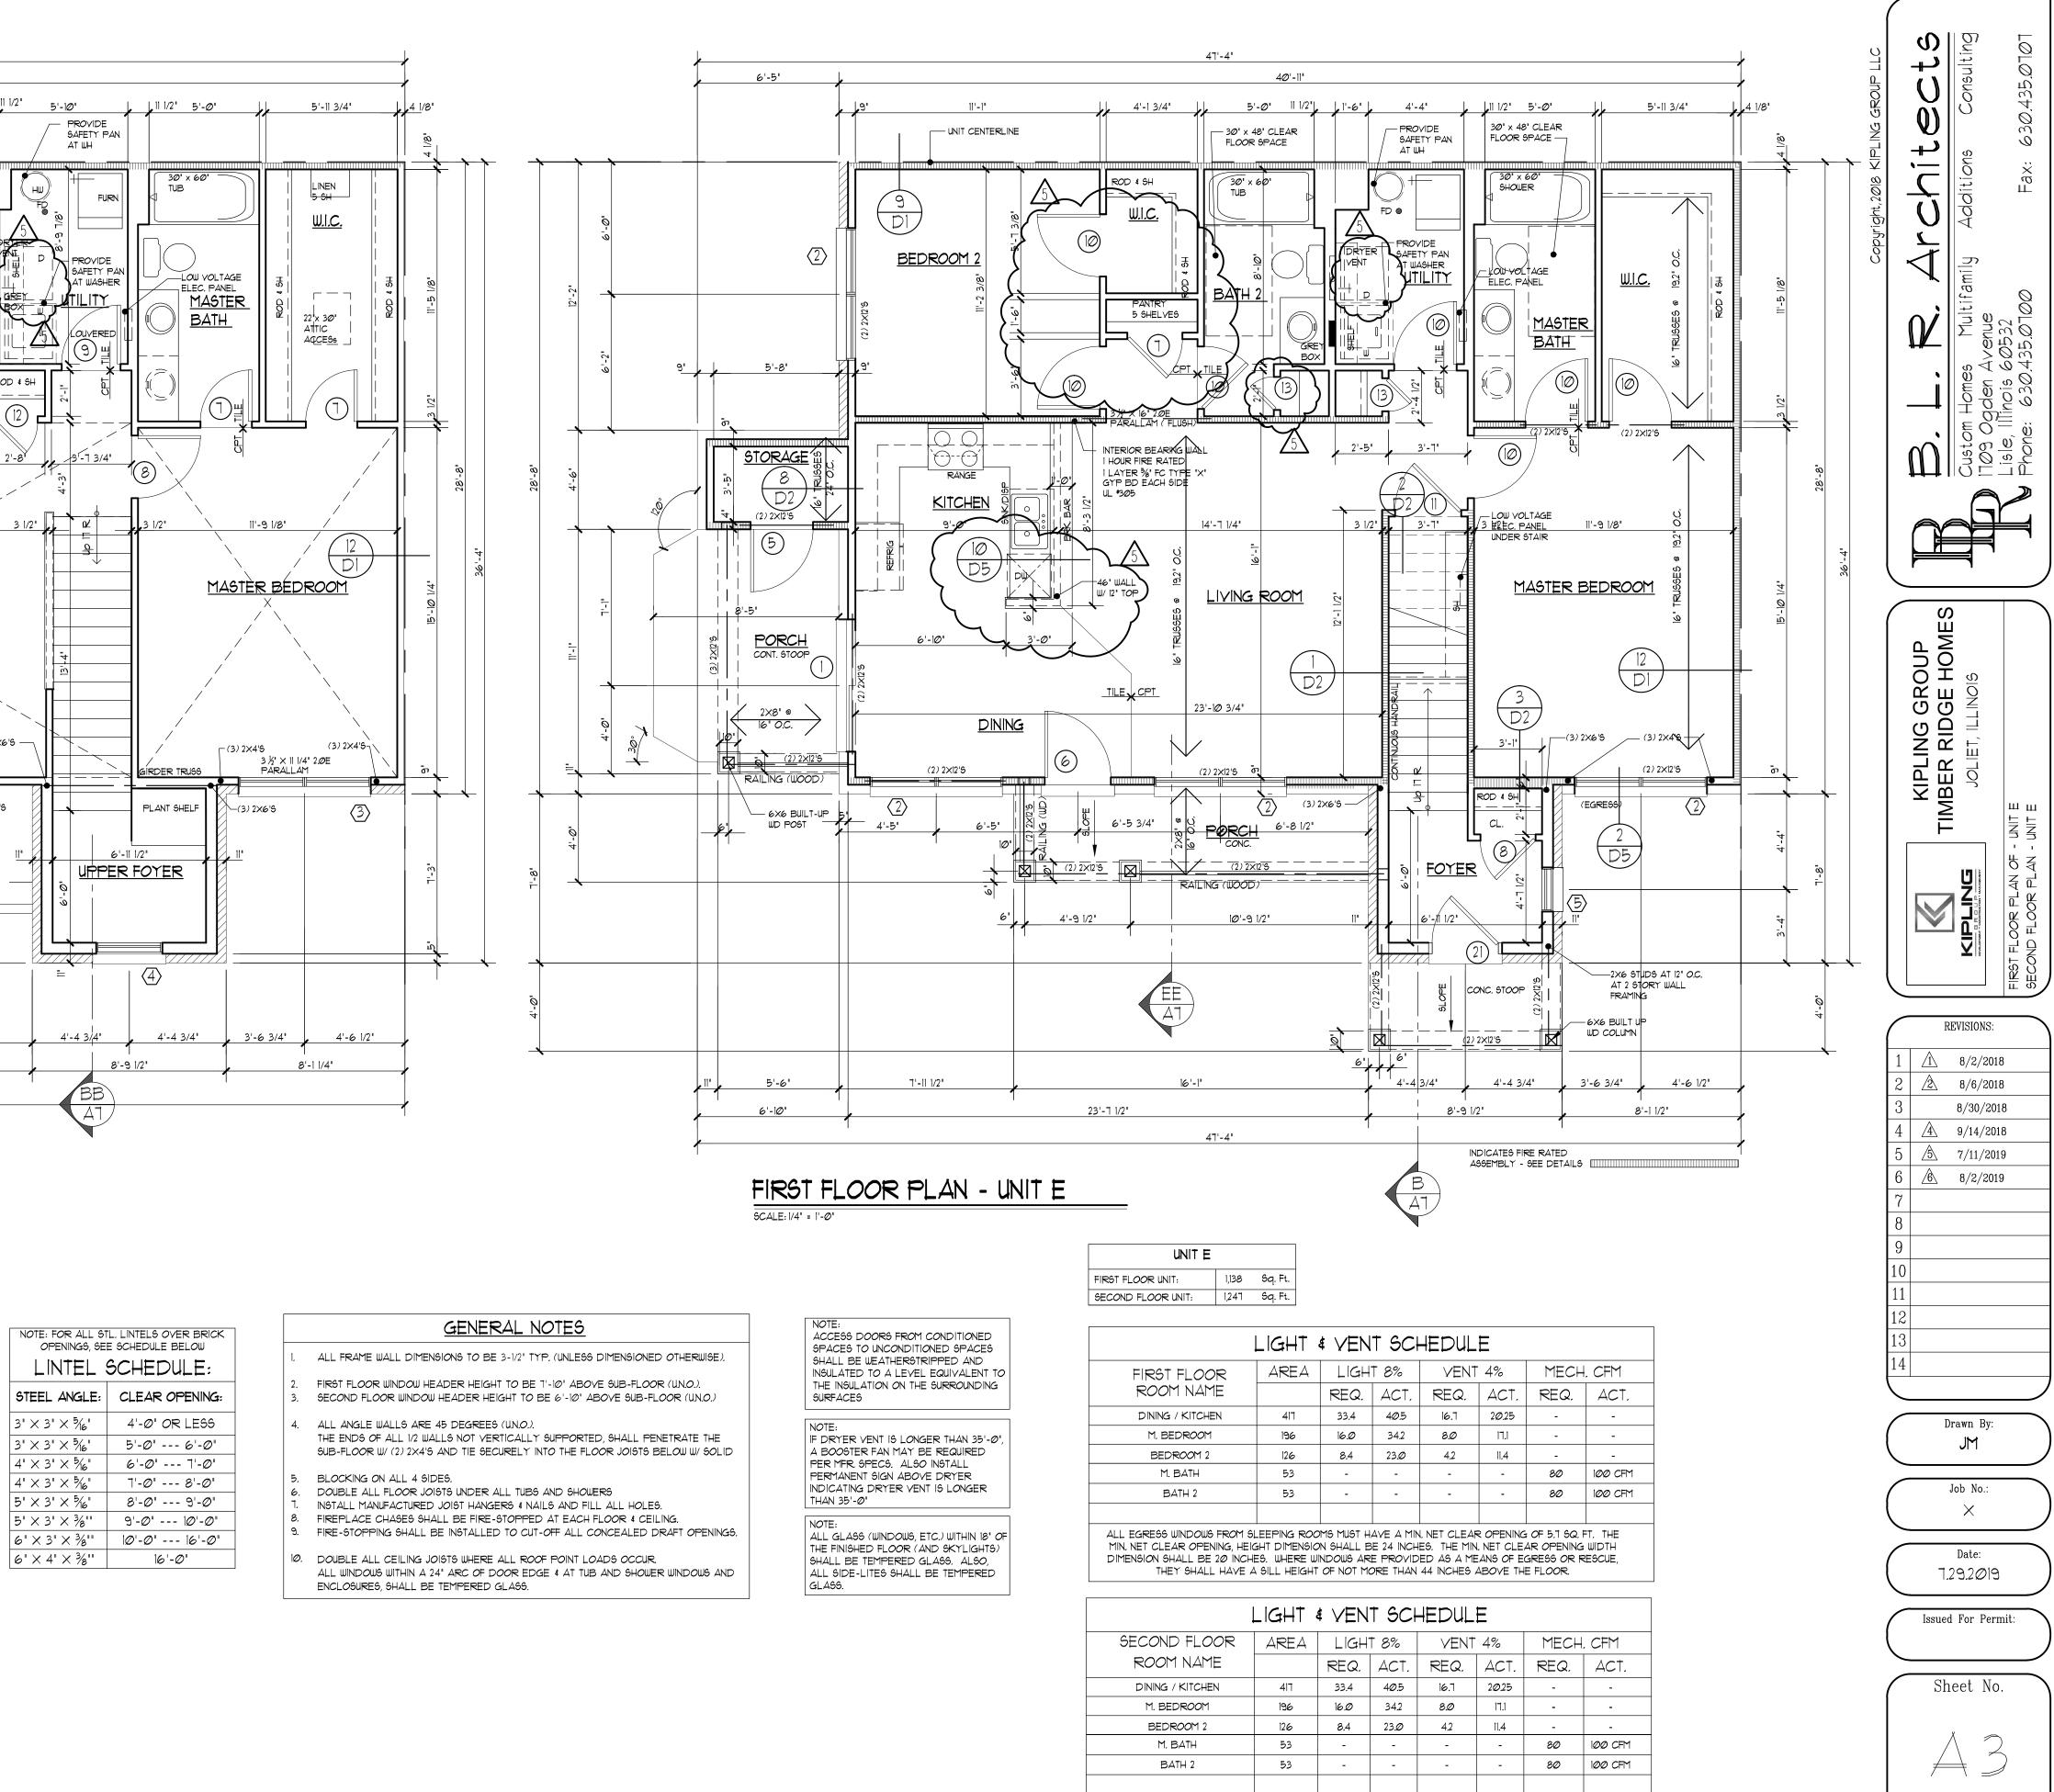

The proposed buildings will have the same design and layout as the previously approved 16-unit buildings. The exterior material is primarily brick, along with fiber cement siding (see attached elevations). Each unit will contain 2 bedrooms. Monthly rental rates start at \$1,950.00. The proposal includes 68 parking spaces: each building has access to two 4-car garages, and there are 52 surface parking spaces in total along the access driveways. The off-street parking requirement for 32 multi-family units is 48 spaces, so the proposed parking spaces exceed the requirement.

Timber Pointe Unit 2 consists of 5 lots. Lot 3 from the original PUD is divided into three lots: one lot for each building and a third lot containing storm detention. Lot 9 from the Lot 2 Resubdivision is split into two lots: one for the private road and one for the common area. The private road, future clubhouse, and all common areas are the responsibility of the management company. Architectural elevations, floor plans, and landscaping plans are attached. A financing and development letter is also attached.