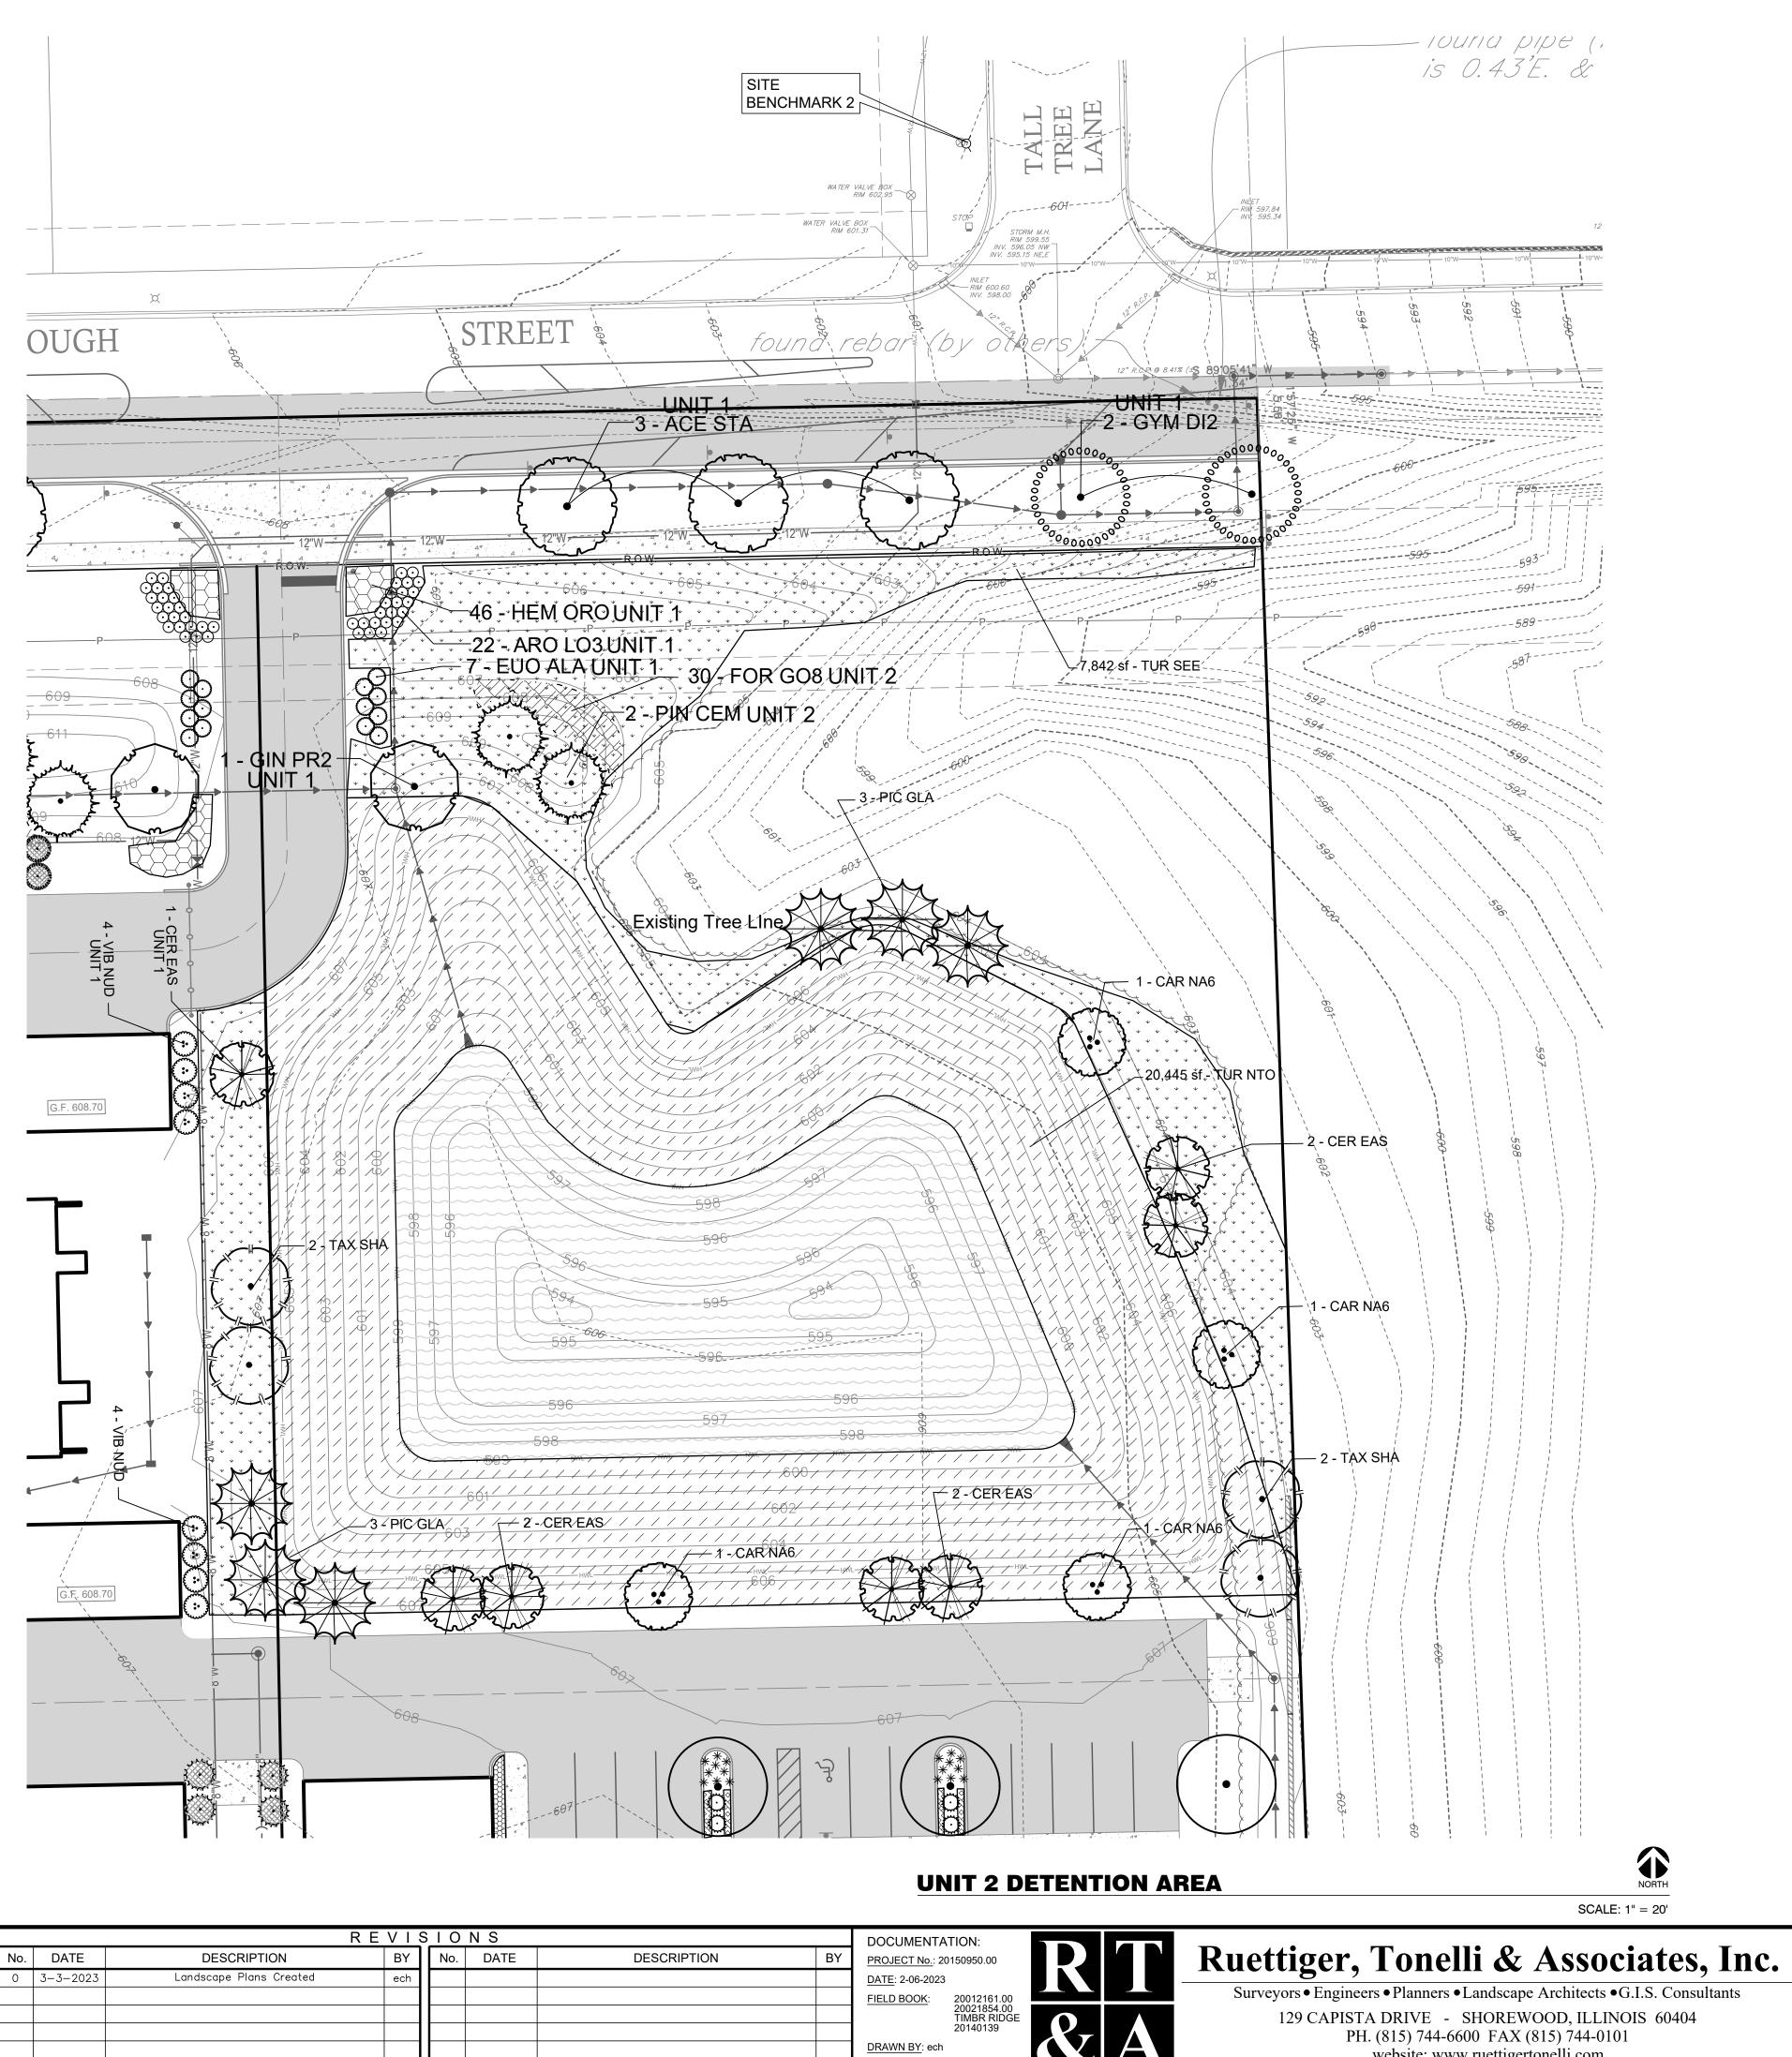

Timber Pointe Unit 2 includes Lot 3 from the original PUD and Lot 9 from the Lot 2 Resubdivision. Lot 3 was originally planned as a dog park to be donated to the Joliet Park District, but the developer's final agreement with the Park District was for a cash contribution in lieu of land dedication. Therefore, at the time of the recording plat approval, Lot 3 was left as open space for possible future development.

Public improvement requirements for Timber Pointe Subdivision were previously established with the record plat (Ordinance #18198). Water and sewer connection fees, school donation fees, and development impact fees will be required. The developer is currently working with the Park District on an agreement for an additional cash contribution in lieu of any land dedication, as the original contribution agreement stated that the developer would increase their donation if the number of housing units were increased. It should be noted that the developer sent notices by certified mail to residents of Timber Oaks subdivision to the north, and also contacted the Timber Oaks Homeowners Association and management company (Bay Property Services).