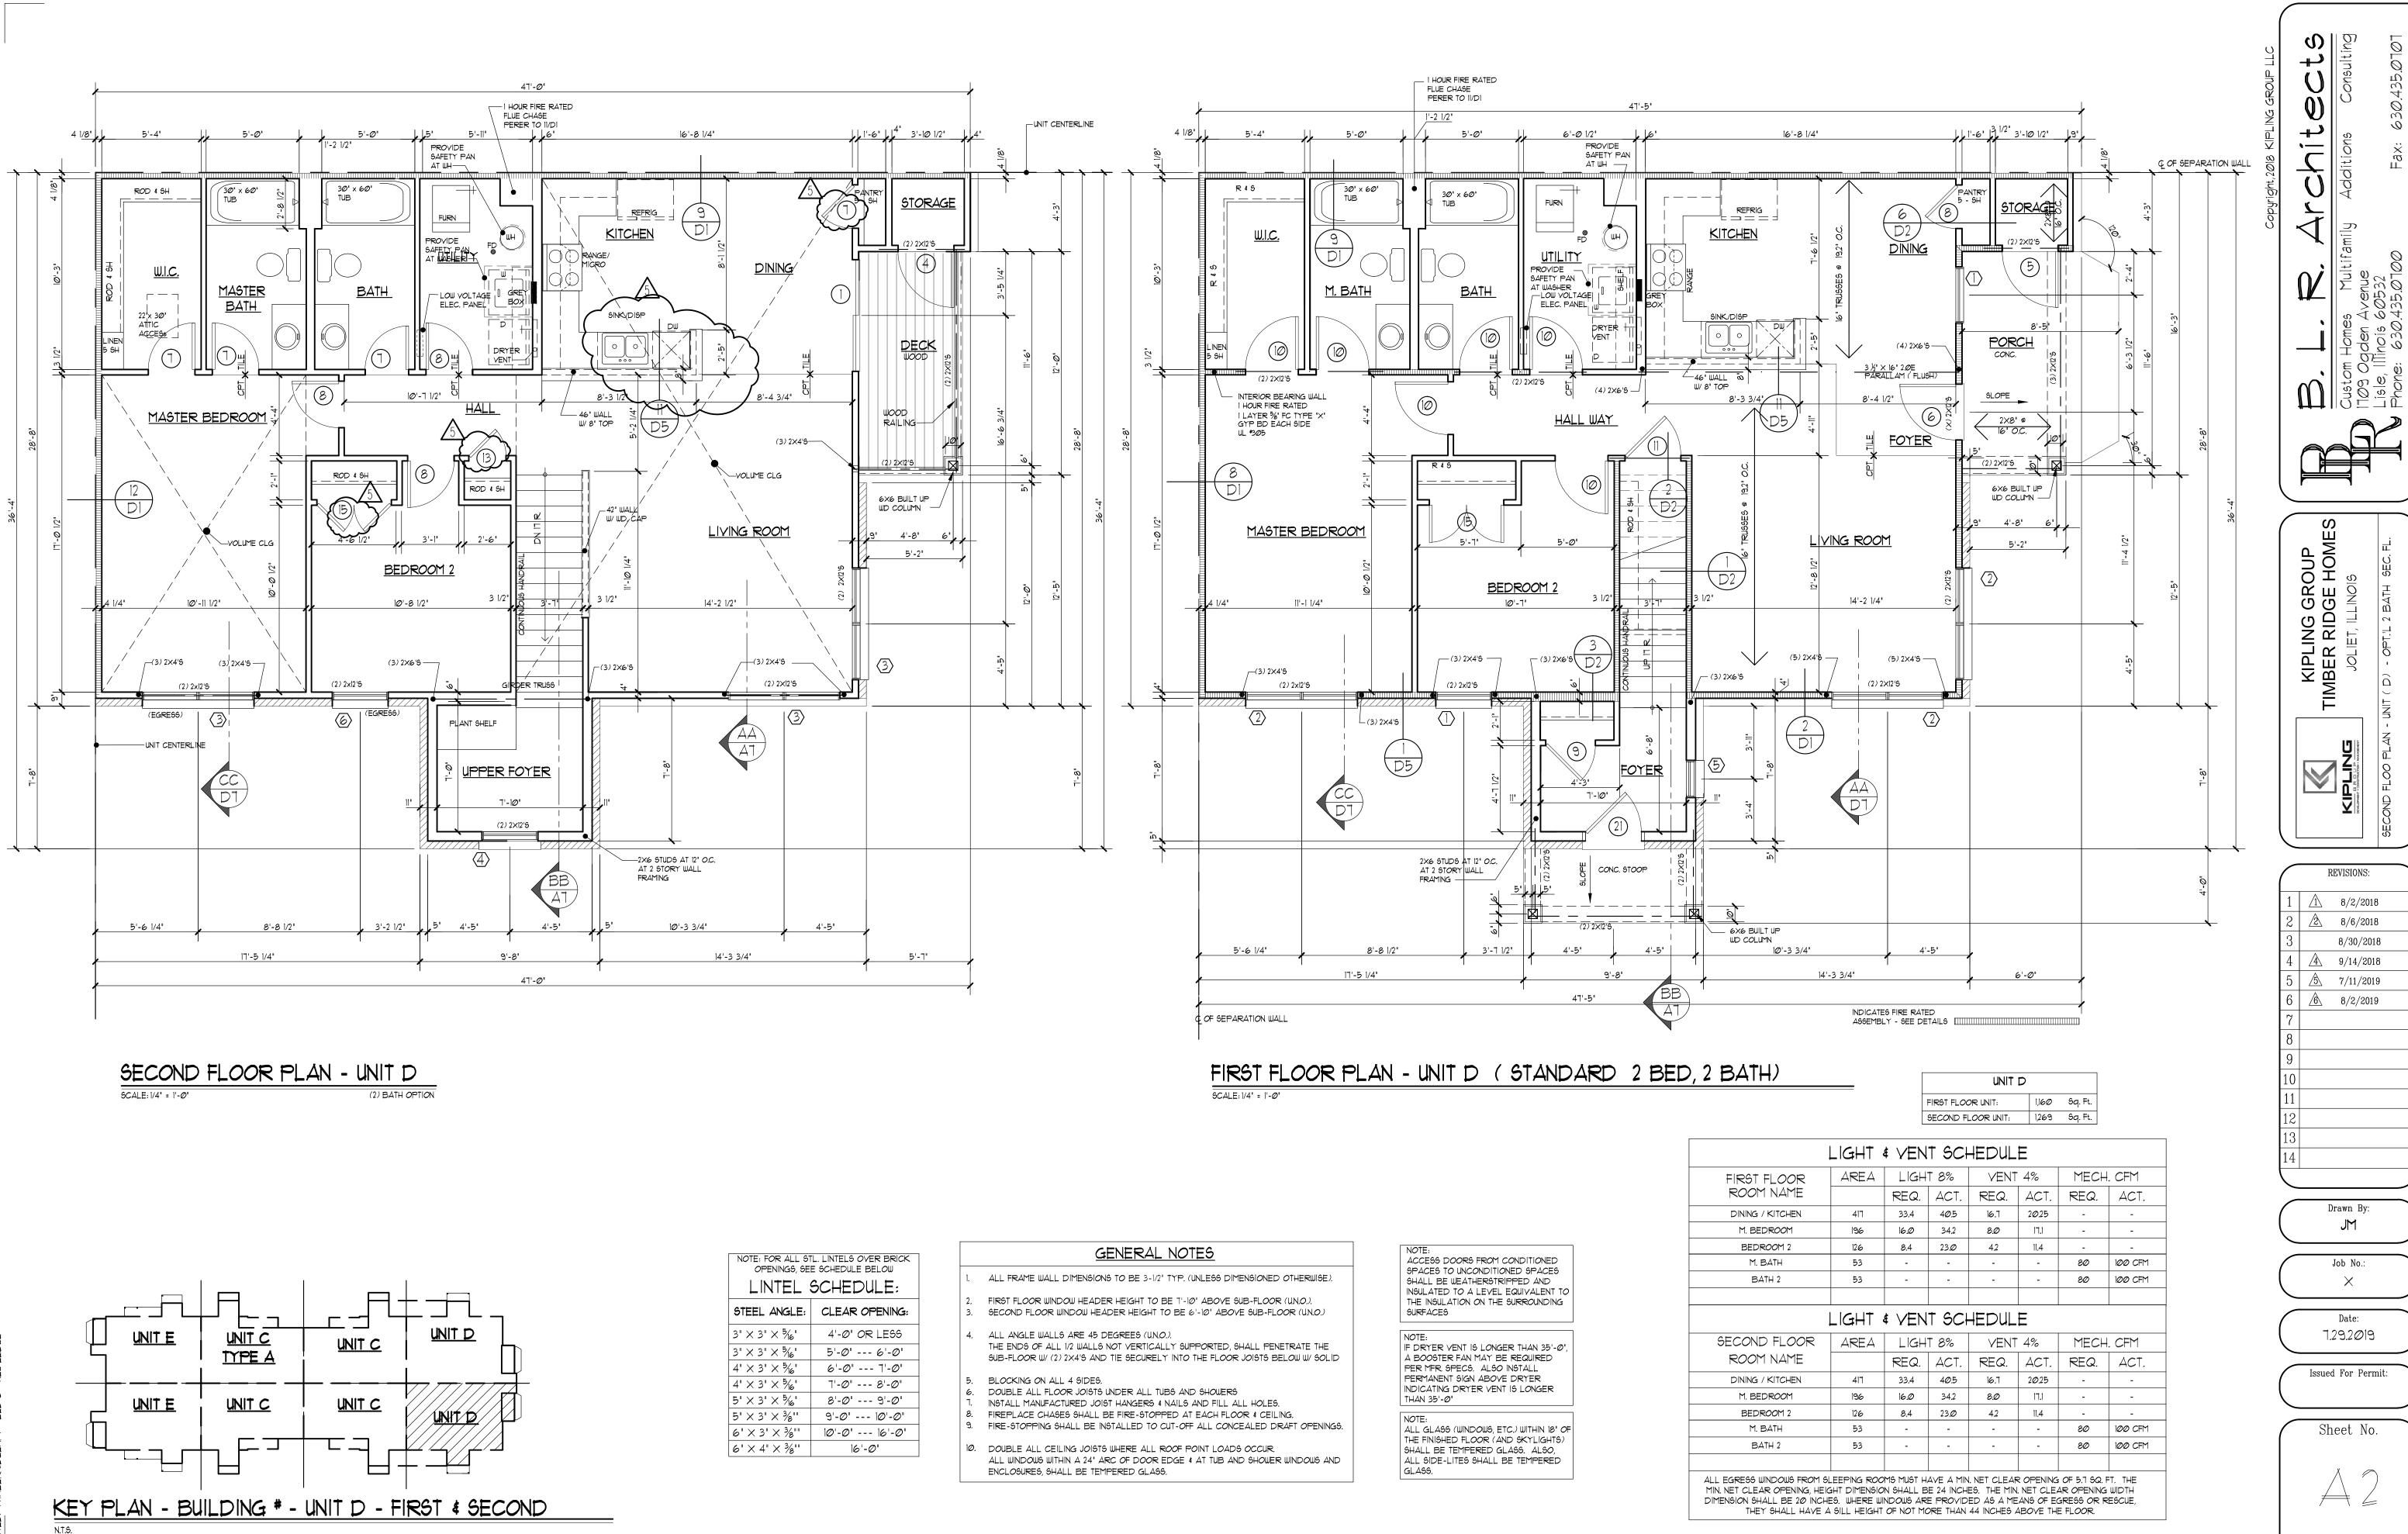

<u>SPECIAL INFORMATION</u>: The Preliminary Planned Unit Development for Unit 2 of Timber Pointe Subdivision consists of two 16-unit townhome buildings (32 units) on the original Lot 3. Six 16-unit buildings and two 12-unit buildings (120 units) were previously approved as part of the original PUD, with a density of 5.91 units per acre. The density for the entire 19.33-acre subdivision would be 7.86 units per acre with the approval of these two additional buildings (152 units total). The density requirement for the R-4 zoning district is 6 units per acre.

The proposed buildings will have the same design and layout as the previously approved 16-unit buildings. The exterior material is primarily brick, along with fiber cement siding (see attached elevations). Each unit will contain 2 bedrooms. Monthly rental rates start at \$1,950.00. The proposal includes 68 parking spaces: each building has access to two 4-car garages, and there are 52 surface parking spaces in total along the access driveways. The off-street parking requirement for 32 multi-family units is 48 spaces, so the proposed parking spaces exceed the requirement.

Timber Pointe Unit 2 consists of 5 lots. Lot 3 from the original PUD is divided into three lots: one lot for each building and a third lot containing storm detention. Lot 9 from the Lot 2 Resubdivision is split into two lots: one for the private road and one for the common area. The private road, future clubhouse, and all common areas are the responsibility of the management company. Architectural elevations, floor plans, and landscaping plans are attached. A financing and development letter is also attached.