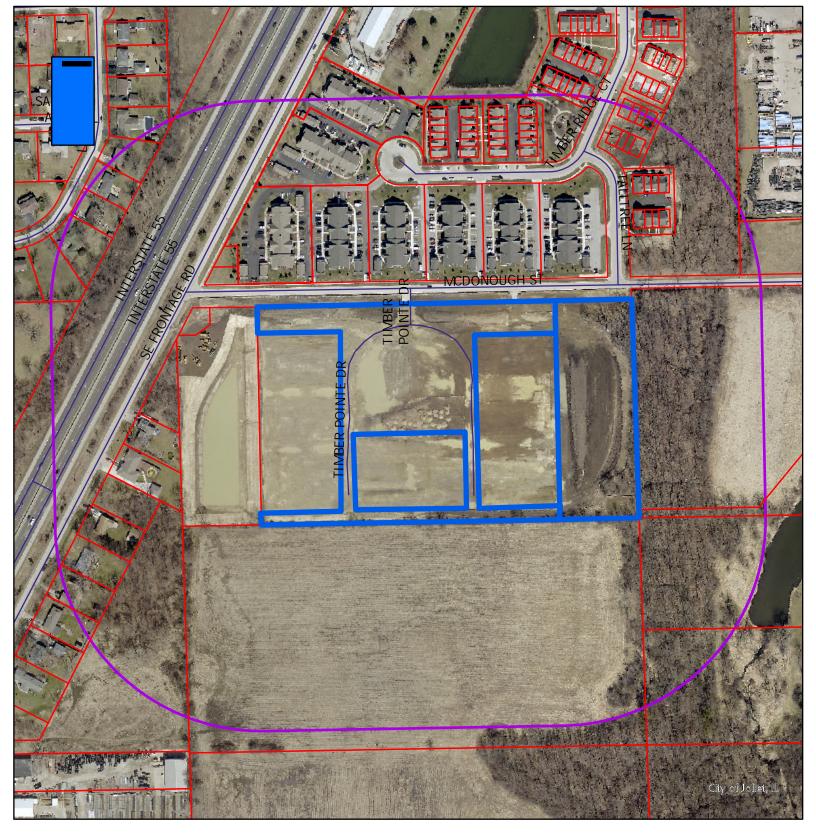

**GENERAL INFORMATION:** 

| APPLICANT:           | Tallgrass Estates, LLC (Edward Mattox)                                                                       |
|----------------------|--------------------------------------------------------------------------------------------------------------|
| STATUS OF APPLICANT: | Owner / Developer                                                                                            |
| REQUESTED ACTION:    | Approval of a preliminary and final planned unit development for Timber Pointe Unit 2                        |
| PURPOSE:             | To allow additional buildings within an existing residential planned unit development                        |
| EXISTING ZONING:     | R-4 (Multi-Family Residential)                                                                               |
| LOCATION:            | SEC of McDonough Street and S.E. Frontage<br>Road (05-06-15-302-010-0000; part of 05-06-<br>15-302-009-0000) |
| SIZE:                | 8.794 acres                                                                                                  |
| EXISTING LAND USE:   | Multi-family residential under development                                                                   |

SURROUNDING LAND USE & ZONING:

- NORTH: City of Joliet R-4 (multi-family residential), residential
- SOUTH: Unincorporated Will County A-1 (agricultural), undeveloped
- EAST: Unincorporated Will County A-1 (agricultural), undeveloped
- WEST: Unincorporated Will County R-3 (single-family residence), residential

Timber Pointe Unit 2 includes Lot 3 from the original PUD and Lot 9 from the Lot 2 Resubdivision. Lot 3 was originally planned as a dog park to be donated to the Joliet Park District, but the developer's final agreement with the Park District was for a cash contribution in lieu of land dedication. Therefore, at the time of the recording plat approval, Lot 3 was left as open space for possible future development.

Timber Pointe Unit 2 consists of 5 lots. Lot 3 from the original PUD is divided into three lots: one lot for each building and a third lot containing storm detention. Lot 9 from the Lot 2 Resubdivision is split into two lots: one for the private road and one for the common area. The private road, future clubhouse, and all common areas are the responsibility of the management company. Architectural elevations, floor plans, and landscaping plans are attached. A financing and development letter is also attached.