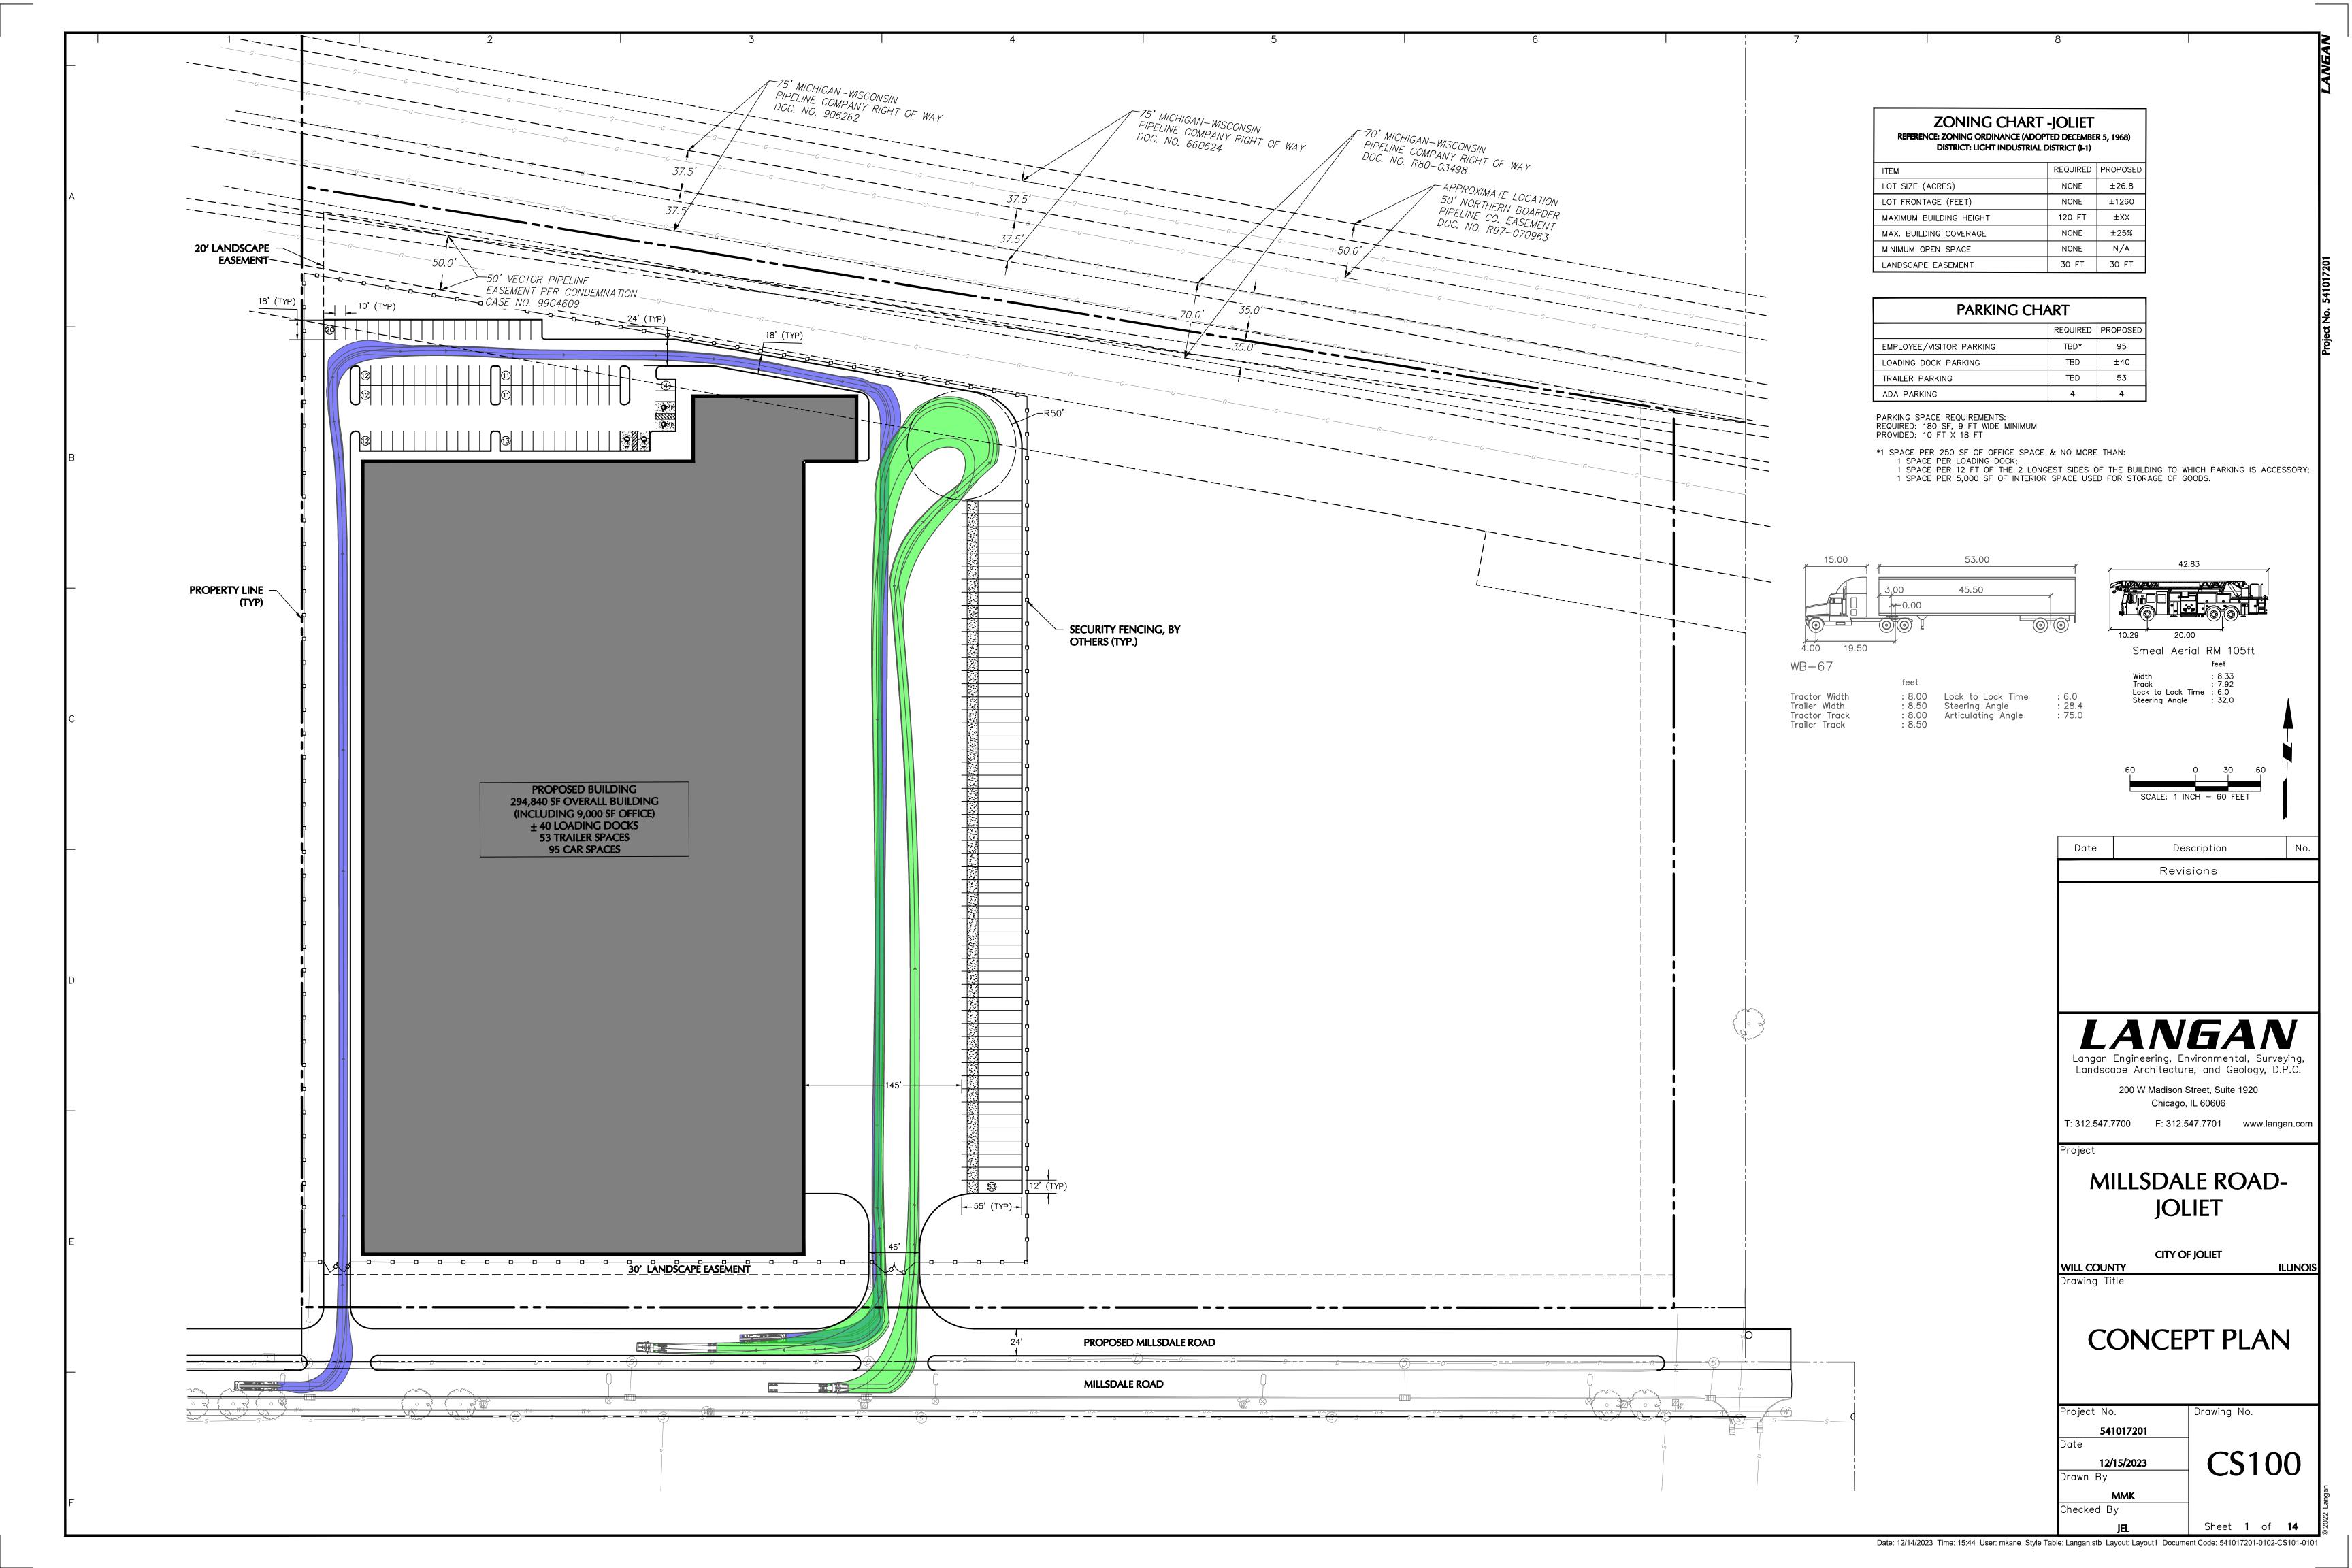

#### **SPECIAL INFORMATION:**

The petitioner, Saxum Investment Company, LLC, seeks approval of a Final Plat and Recording Plat for Phase 3 of Joliet Logistics Park Subdivision. The plat includes Lot 3, which is 26.8 acres. The developer is proposing a warehouse on the west half of this lot. A future resubdivision would be required if the other half of the lot were to ever be developed with a separate building.

The conceptual site plan shows an approximately 295,000-square-foot warehouse building with accessory trailer stalls and employee parking. The petitioner estimates that the proposed facility would have 90 full-time employees. The site plan is conceptual and may differ from final development plans for the site. Future development plans would need to comply with the City's Subdivision Regulations and Zoning Ordinance, including the Landscape and Screening Regulations. The development impact fee, water and sewer connection fees, and sewer surcharge fee will be required. Storm water detention for the site is provided in the existing basins on Lots 4 and 6 (Phase 1A).

All public improvements will be required by the Public Works and Public Utilities Departments per the City's Zoning Ordinance and Subdivision Regulations. As per the 2022 preliminary plat requirements, the north half of Millsdale Road, east of Route 53, must have all improvements completed when the next of Lot 2 or Lot 3 develops. The 50-foot section of Millsdale Road right-of-way adjacent to Lot 3 was dedicated with the recording plat for Phase 1A in 2016. The Millsdale Road right-of-way adjacent to the property at 23815 S. Route 53 was dedicated in July 2023. The south half of Millsdale Road, east of Route 53 to the southeast corner of the subject site, has already been constructed. The 2022 preliminary plat shows a private road on a portion of Lot 2 adjacent to the east side of Lot 3 that provides access from Millsdale Road to Lot 2. The Public Works Department has determined that the private road does not need to be built as part of the development of Lot 3.