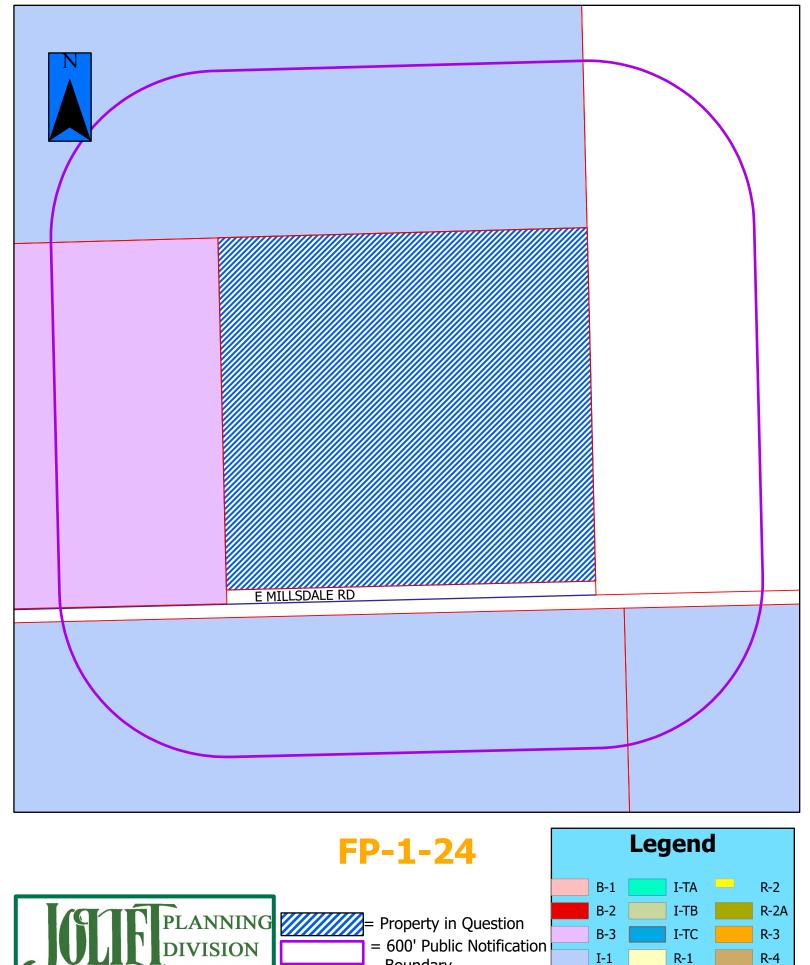

SIZE: 26.8 acres

EXISTING LAND USE: Agricultural / undeveloped

SURROUNDING LAND USE & ZONING:

NORTH: Agricultural, I-1 (Light Industrial) SOUTH: Industrial, I-1 (light industrial)

EAST: Agricultural, County A-1 (agricultural) WEST: Agricultural, B-3 (general business)

#### **SPECIAL INFORMATION:**

The petitioner, Saxum Investment Company, LLC, seeks approval of a Final Plat and Recording Plat for Phase 3 of Joliet Logistics Park Subdivision. The plat includes Lot 3, which is 26.8 acres. The developer is proposing a warehouse on the west half of this lot. A future resubdivision would be required if the other half of the lot were to ever be developed with a separate building.

The conceptual site plan shows an approximately 295,000-square-foot warehouse building with accessory trailer stalls and employee parking. The petitioner estimates that the proposed facility would have 90 full-time employees. The site plan is conceptual and may differ from final development plans for the site. Future development plans would need to comply with the City's Subdivision Regulations and Zoning Ordinance, including the Landscape and Screening Regulations. The development impact fee, water and sewer connection fees, and sewer surcharge fee will be required. Storm water detention for the site is provided in the existing basins on Lots 4 and 6 (Phase 1A).