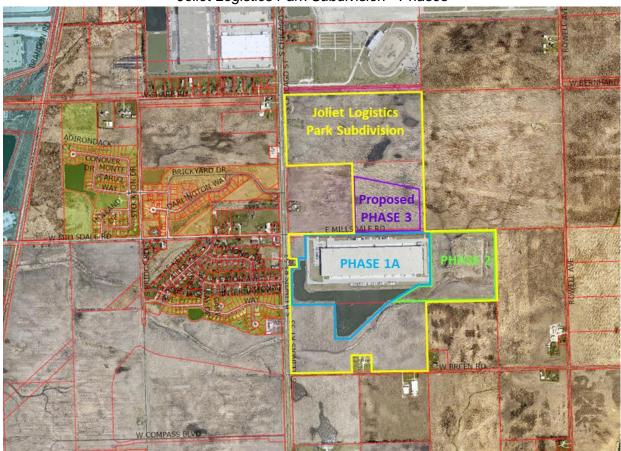

#### SITE HISTORY:

The initial preliminary plat approval for Joliet Logistics Park Subdivision was in October 2007, which approved six industrial lots on 234 acres. The preliminary plat was most recently re-approved by City Council in May 2022. This approved ten industrial lots on 300 acres. Of the ten lots, three have been recorded: Lots 4 and 6 were approved and recorded in July 2016 as Phase 1A and subsequently developed as a warehouse and

distribution facility; and Lot 5 was approved and recorded in May 2022 as Phase 2 with a proposal for a distribution facility but is currently undeveloped. Lot 3 is the subject of this request for final and recording plats of Phase 3. The six remaining buildable lots (which range in size from 2.73 to 59.13 acres) have not been recorded and have no proposed development plans as of the writing of this report. A full list of approval history related to Joliet Logistics Park Subdivision is attached to this report.

Joliet Logistics Park Subdivision - Phases

Concurrently with the approval of Phase 2 in May 2022, the City Council also approved a development agreement for the remaining lots that permitted trucks to utilize Route 53 if the Northpoint Closed Loop Truck Network was not available.

#### **SPECIAL INFORMATION:**

The petitioner, Saxum Investment Company, LLC, seeks approval of a Final Plat and Recording Plat for Phase 3 of Joliet Logistics Park Subdivision. The plat includes Lot 3, which is 26.8 acres. The developer is proposing a warehouse on the west half of this lot. A future resubdivision would be required if the other half of the lot were to ever be developed with a separate building.