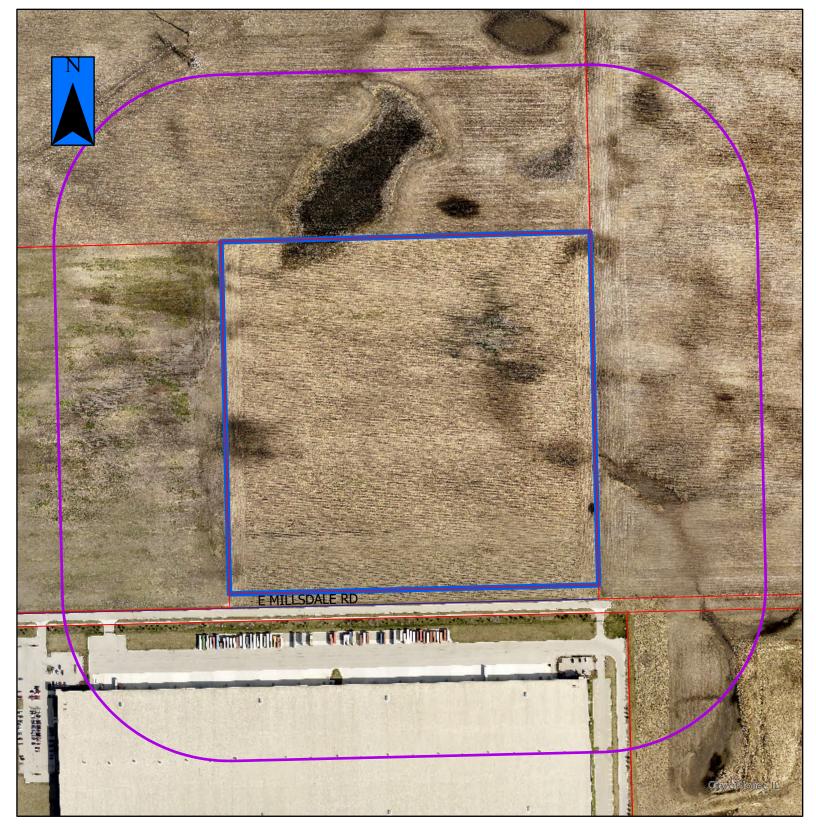

SIZE: 26.8 acres

EXISTING LAND USE: Agricultural / undeveloped

SURROUNDING LAND USE & ZONING:

NORTH: Agricultural, I-1 (Light Industrial) SOUTH: Industrial, I-1 (light industrial)

EAST: Agricultural, County A-1 (agricultural) WEST: Agricultural, B-3 (general business)

#### **SPECIAL INFORMATION:**

The petitioner, Saxum Investment Company, LLC, seeks approval of a Final Plat and Recording Plat for Phase 3 of Joliet Logistics Park Subdivision. The plat includes Lot 3, which is 26.8 acres. The developer is proposing a warehouse on the west half of this lot. A future resubdivision would be required if the other half of the lot were to ever be developed with a separate building.

The conceptual site plan shows an approximately 295,000-square-foot warehouse building with accessory trailer stalls and employee parking. The petitioner estimates that the proposed facility would have 90 full-time employees. The site plan is conceptual and may differ from final development plans for the site. Future development plans would need to comply with the City's Subdivision Regulations and Zoning Ordinance, including the Landscape and Screening Regulations. The development impact fee, water and sewer connection fees, and sewer surcharge fee will be required. Storm water detention for the site is provided in the existing basins on Lots 4 and 6 (Phase 1A).