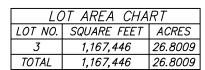

SIZE: 26.8 acres

EXISTING LAND USE: Agricultural / undeveloped

SURROUNDING LAND USE & ZONING:

NORTH: Agricultural, I-1 (Light Industrial) SOUTH: Industrial, I-1 (light industrial)

EAST: Agricultural, County A-1 (agricultural) WEST: Agricultural, B-3 (general business)

#### **SPECIAL INFORMATION:**

The petitioner, Saxum Investment Company, LLC, seeks approval of a Final Plat and Recording Plat for Phase 3 of Joliet Logistics Park Subdivision. The plat includes Lot 3, which is 26.8 acres. The developer is proposing a warehouse on the west half of this lot. A future resubdivision would be required if the other half of the lot were to ever be developed with a separate building.