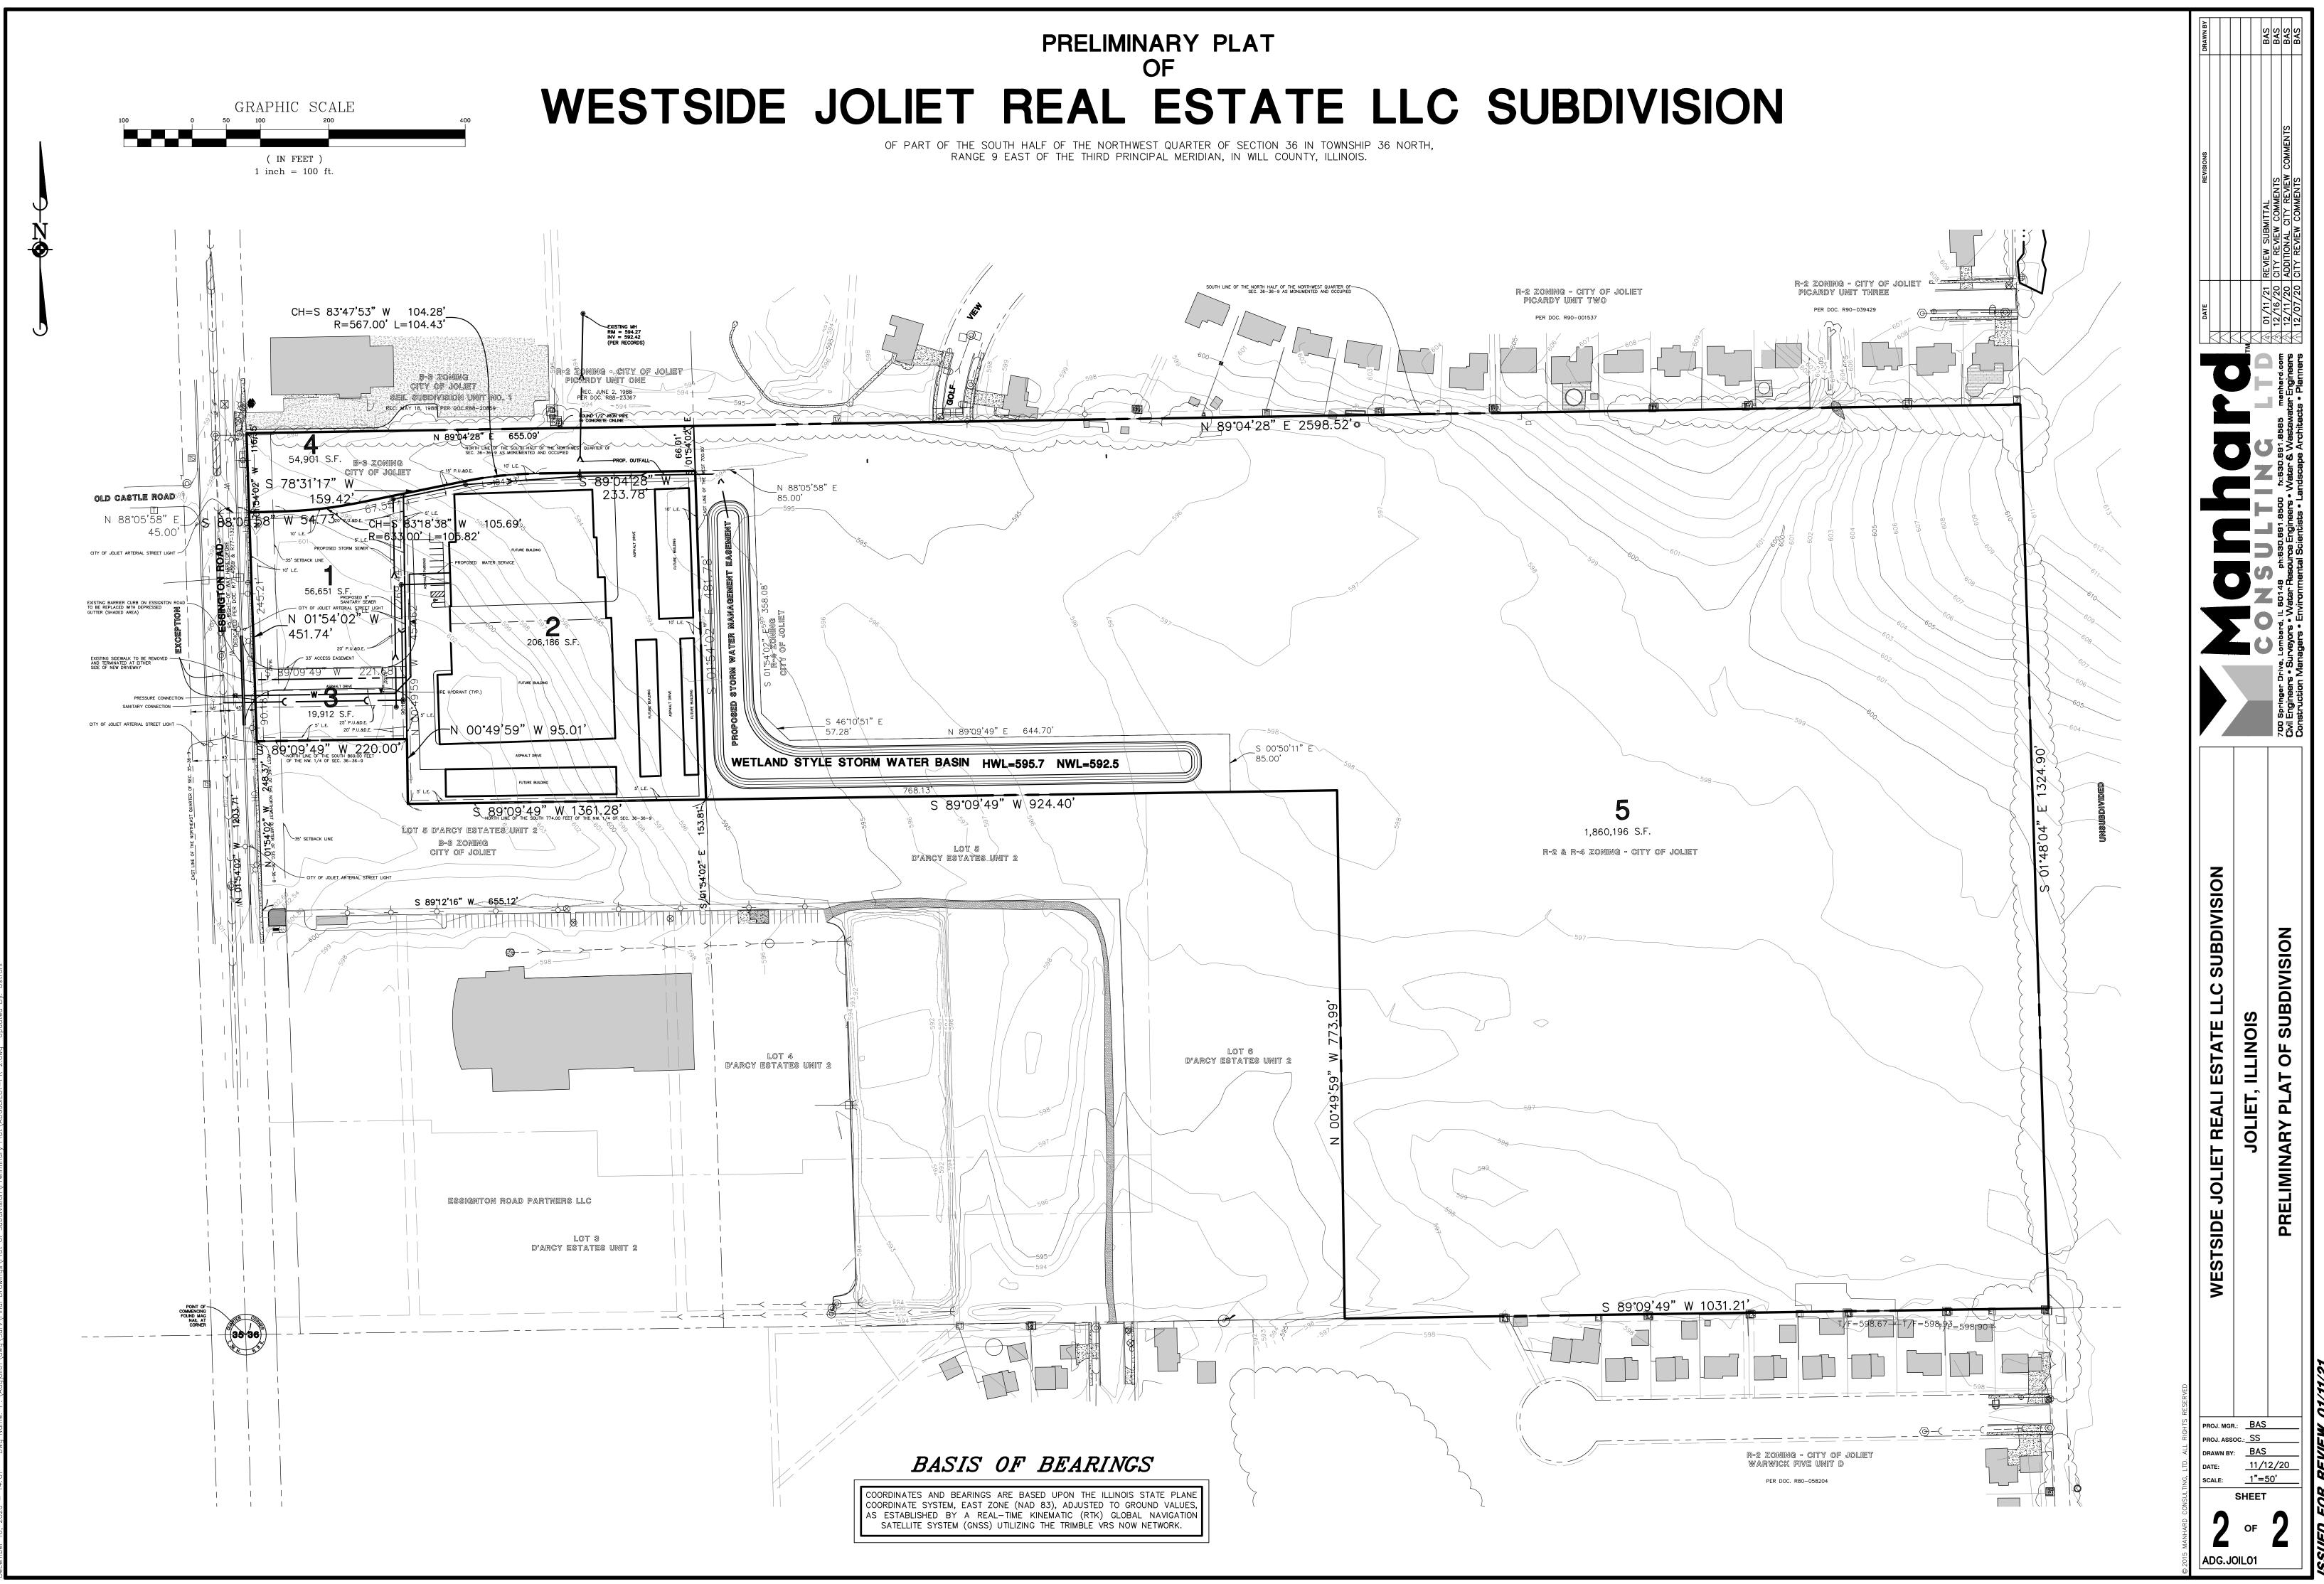

# AREA SUMMARY

| Г1 <b>=</b> | 56,651 SQ.FT. (1.300 AC.±)             |  |
|-------------|----------------------------------------|--|
| Г2 <b>=</b> | 206,186 SQ.FT. (4.733 AC.±)            |  |
| r 3 =       | 19,912 SQ.FT. (0.457 AC.±)             |  |
| F 4 =       | 54,901 SQ.FT. (1.261 AC.±)             |  |
| [5 =        | <u> 1,860,196 SQ.FT. (42.704 AC.±)</u> |  |
| TAL =       | 2,197,847 SQ.FT. (50.455 AC.±)         |  |