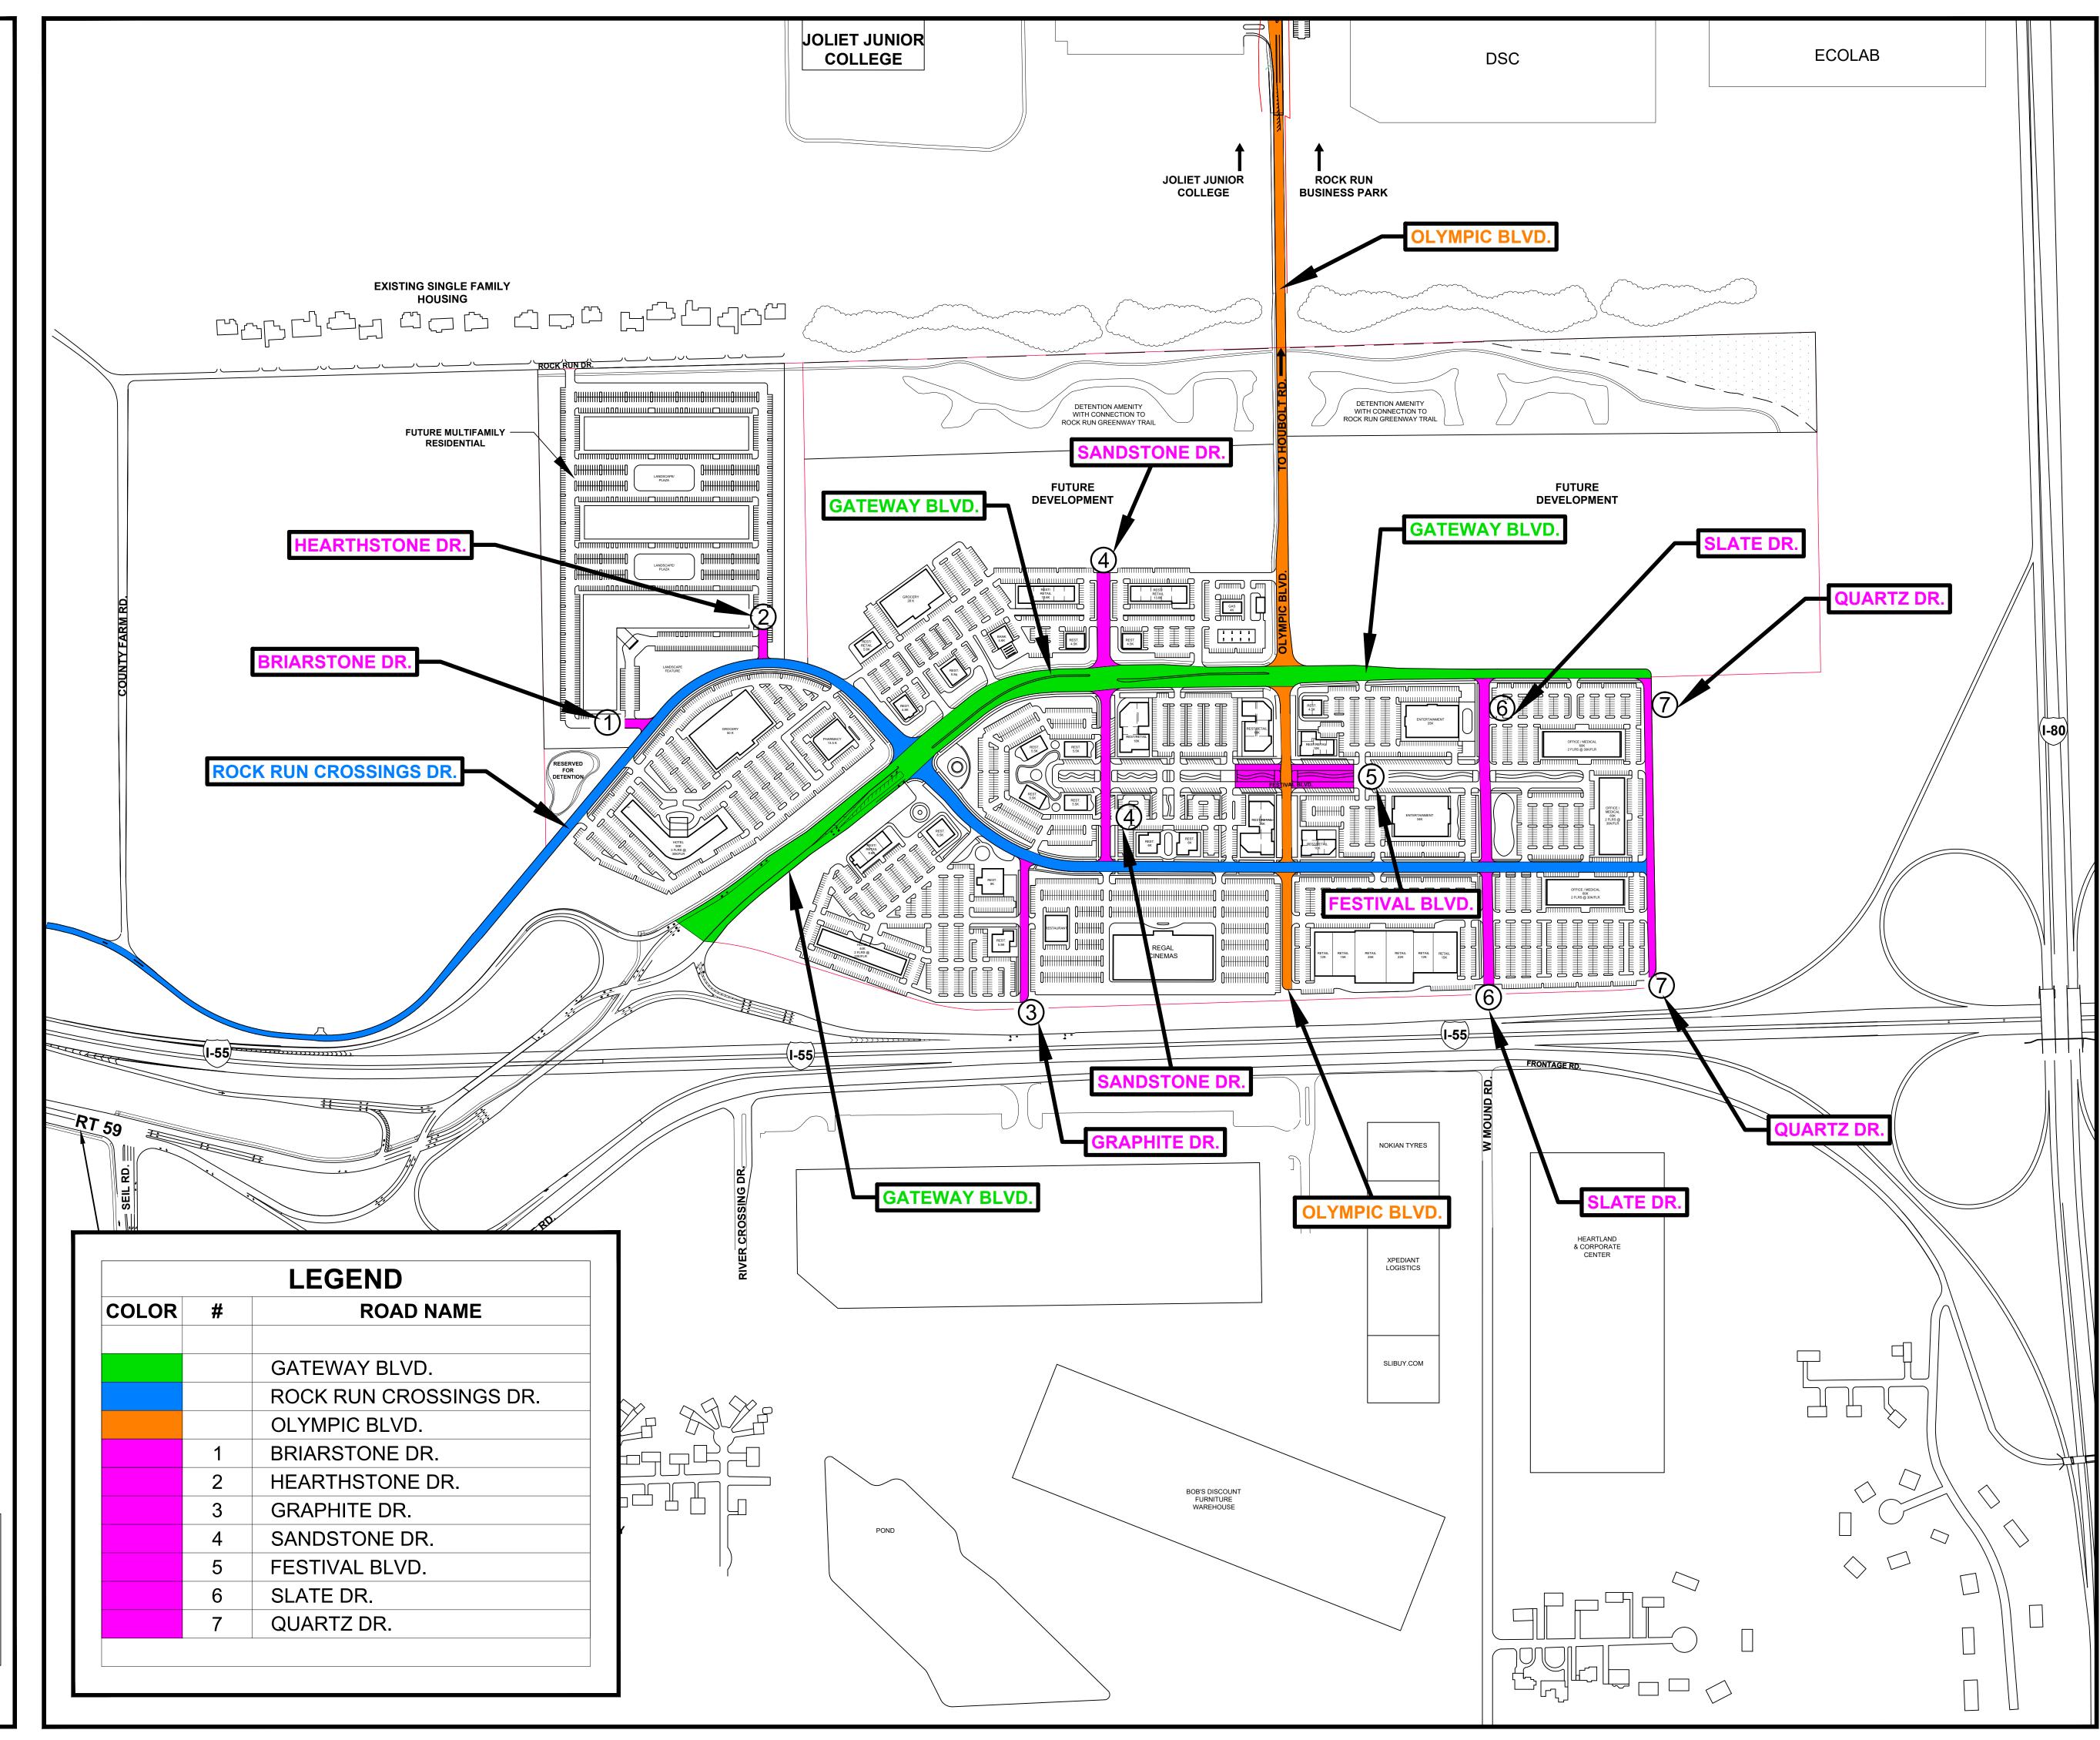

<u>SPECIAL INFORMATION</u>: Cullinan Properties is requesting that the street names, Rock Run Crossings Drive and Rock Run Crossings Court be changed to Gateway Boulevard and Quartz Drive (see attached roadway name change exhibit) at the request of the Illinois Department of Transportation (IDOT) due to the length of the name "Rock Run Crossings Drive" and the problem of interstate signage.

Both roadways are under the jurisdiction of the City of Joliet since their dedication in June 2020. The remaining proposed streets (see attached roadway naming plan) would be dedicated as part of future subdivision plat recordings. There will be no adjacent property owners affected by this change as Cullinan Properties owns or is under contract to buy all adjacent land. It should be noted that the Rock Run Crossings Drive name will be utilized on an adjacent future right-of-way in the commercial center to be recorded later. Interstate signage will not be necessary for this accessory roadway.

<u>ANALYSIS</u>: The approval of the requested street name changes will improve the future Rock Run Crossings commercial center, which was request by IDOT and the City of Joliet.

CASE NO: SN-1-21
DATE FILED: 7/19/21