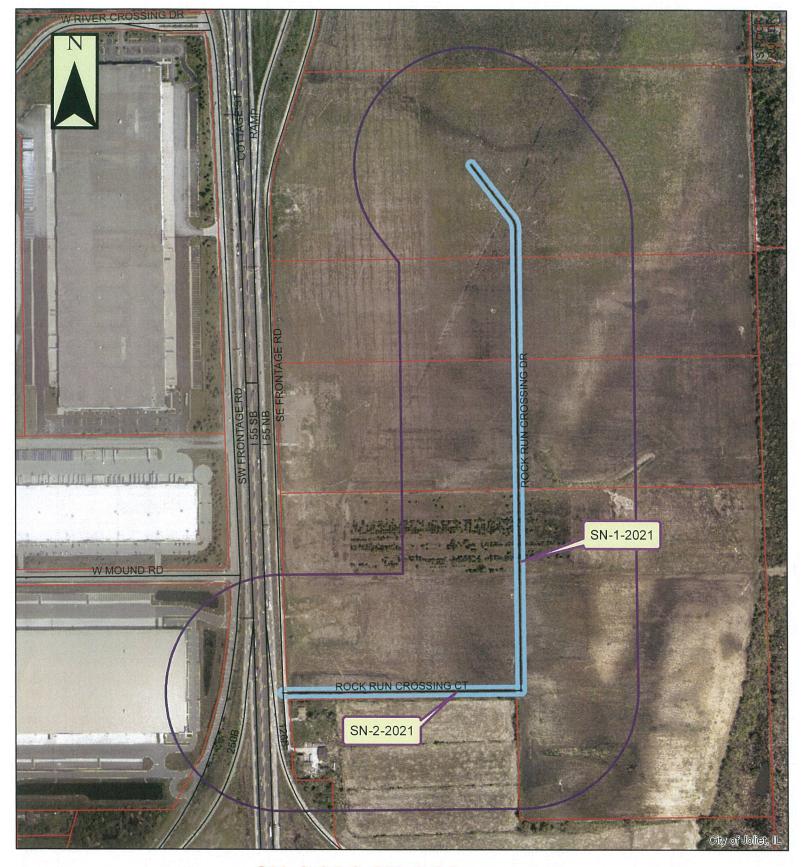

<u>SPECIAL INFORMATION</u>: Cullinan Properties is requesting that the street names, Rock Run Crossings Drive and Rock Run Crossings Court be changed to Gateway Boulevard and Quartz Drive (see attached roadway name change exhibit) at the request of the Illinois Department of Transportation (IDOT) due to the length of the name "Rock Run Crossings Drive" and the problem of interstate signage.

Both roadways are under the jurisdiction of the City of Joliet since their dedication in June 2020. The remaining proposed streets (see attached roadway naming plan) would be dedicated as part of future subdivision plat recordings. There will be no adjacent property owners affected by this change as Cullinan Properties owns or is under contract to buy all adjacent land. It should be noted that the Rock Run Crossings Drive name will be utilized on an adjacent future right-of-way in the commercial center to be recorded later. Interstate signage will not be necessary for this accessory roadway.

<u>ANALYSIS</u>: The approval of the requested street name changes will improve the future Rock Run Crossings commercial center, which was request by IDOT and the City of Joliet.

CASE NO: SN-1-21
DATE FILED: 7/19/21