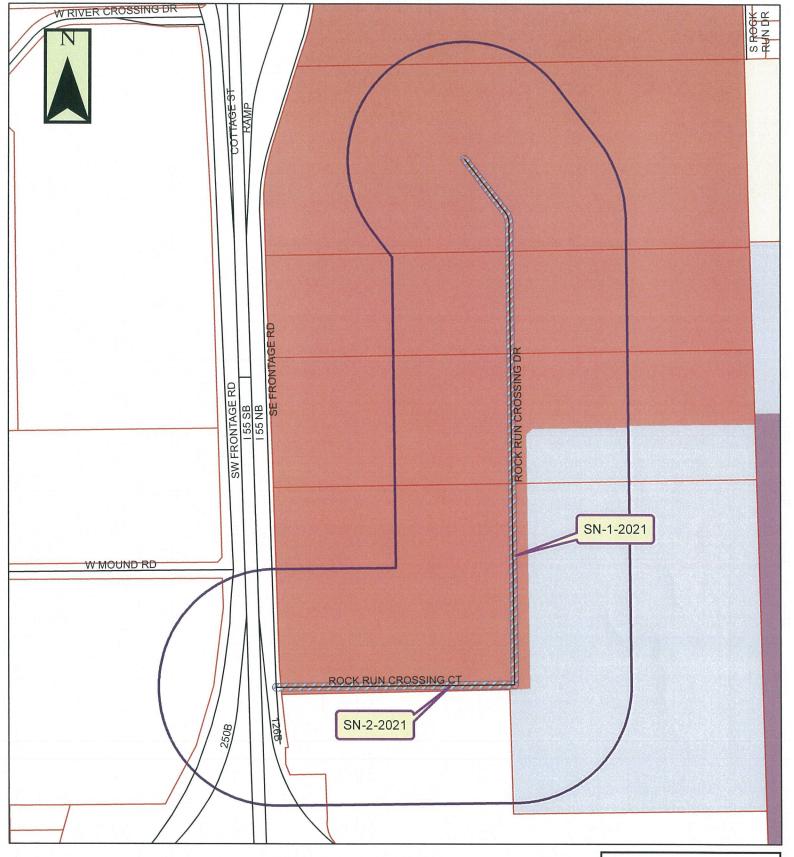

DATE: September 9, 2021

TO: Joliet Plan Commission

FROM: Planning Staff

SUBJECT: SN-1-21: Street Name Change from Rock Run Crossings Drive to

Gateway Boulevard.

SN-2-21: Street Name Change from Rock Run Crossings Court to

Quartz Drive.

<u>SPECIAL INFORMATION</u>: Cullinan Properties is requesting that the street names, Rock Run Crossings Drive and Rock Run Crossings Court be changed to Gateway Boulevard and Quartz Drive (see attached roadway name change exhibit) at the request of the Illinois Department of Transportation (IDOT) due to the length of the name "Rock Run Crossings Drive" and the problem of interstate signage.

Both roadways are under the jurisdiction of the City of Joliet since their dedication in June 2020. The remaining proposed streets (see attached roadway naming plan) would be dedicated as part of future subdivision plat recordings. There will be no adjacent property owners affected by this change as Cullinan Properties owns or is under contract to buy all adjacent land. It should be noted that the Rock Run Crossings Drive name will be utilized on an adjacent future right-of-way in the commercial center to be recorded later. Interstate signage will not be necessary for this accessory roadway.