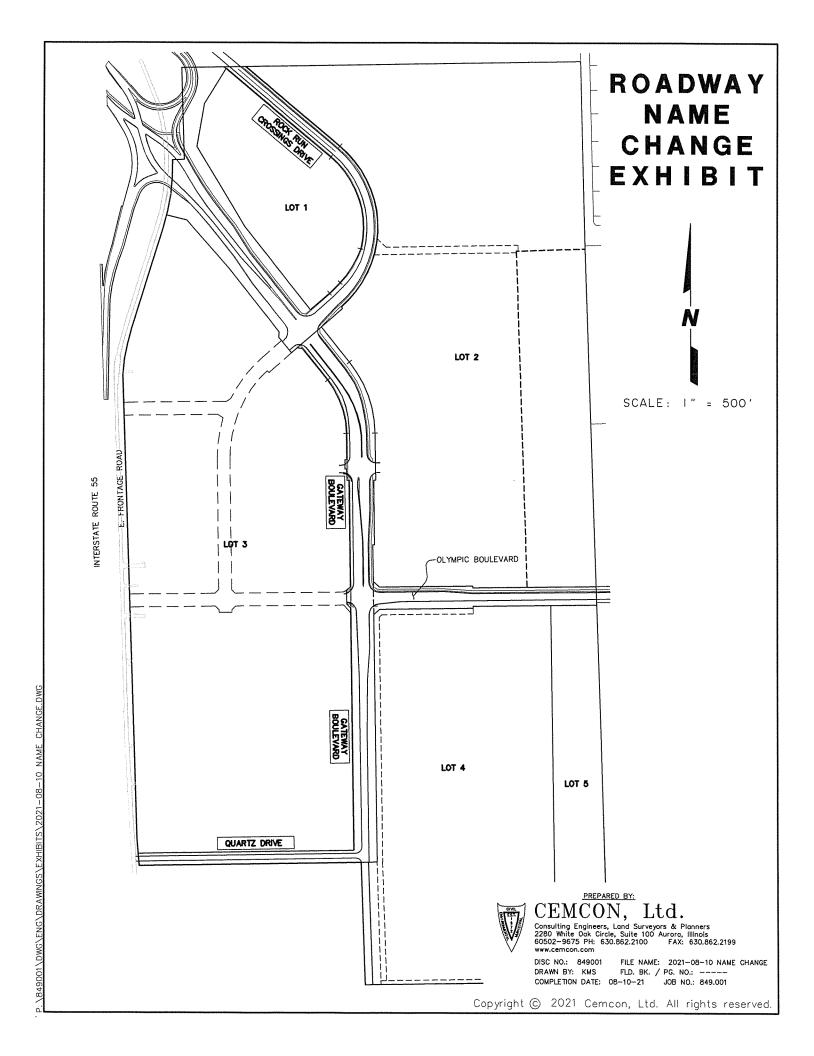

<u>SPECIAL INFORMATION</u>: Cullinan Properties is requesting that the street names, Rock Run Crossings Drive and Rock Run Crossings Court be changed to Gateway Boulevard and Quartz Drive (see attached roadway name change exhibit) at the request of the Illinois Department of Transportation (IDOT) due to the length of the name "Rock Run Crossings Drive" and the problem of interstate signage.

Both roadways are under the jurisdiction of the City of Joliet since their dedication in June 2020. The remaining proposed streets (see attached roadway naming plan) would be dedicated as part of future subdivision plat recordings. There will be no adjacent property owners affected by this change as Cullinan Properties owns or is under contract to buy all adjacent land. It should be noted that the Rock Run Crossings Drive name will be utilized on an adjacent future right-of-way in the commercial center to be recorded later. Interstate signage will not be necessary for this accessory roadway.

<u>ANALYSIS</u>: The approval of the requested street name changes will improve the future Rock Run Crossings commercial center, which was request by IDOT and the City of Joliet.

CASE NO: SN-1-21
DATE FILED: 7/19/21

# 2019 Property Tax Identification Numbers (PINs):

Lot 1: 05-06-22-101-001-0000 Lot 2: 05-06-22-301-001-0000

Lot 3: 05-06-22-301-002-0000

Lot 4: 05-06-22-301-003-0000

Lot 5: 05-06-27-101-001-0000

ROCK RUN CROSSINGS