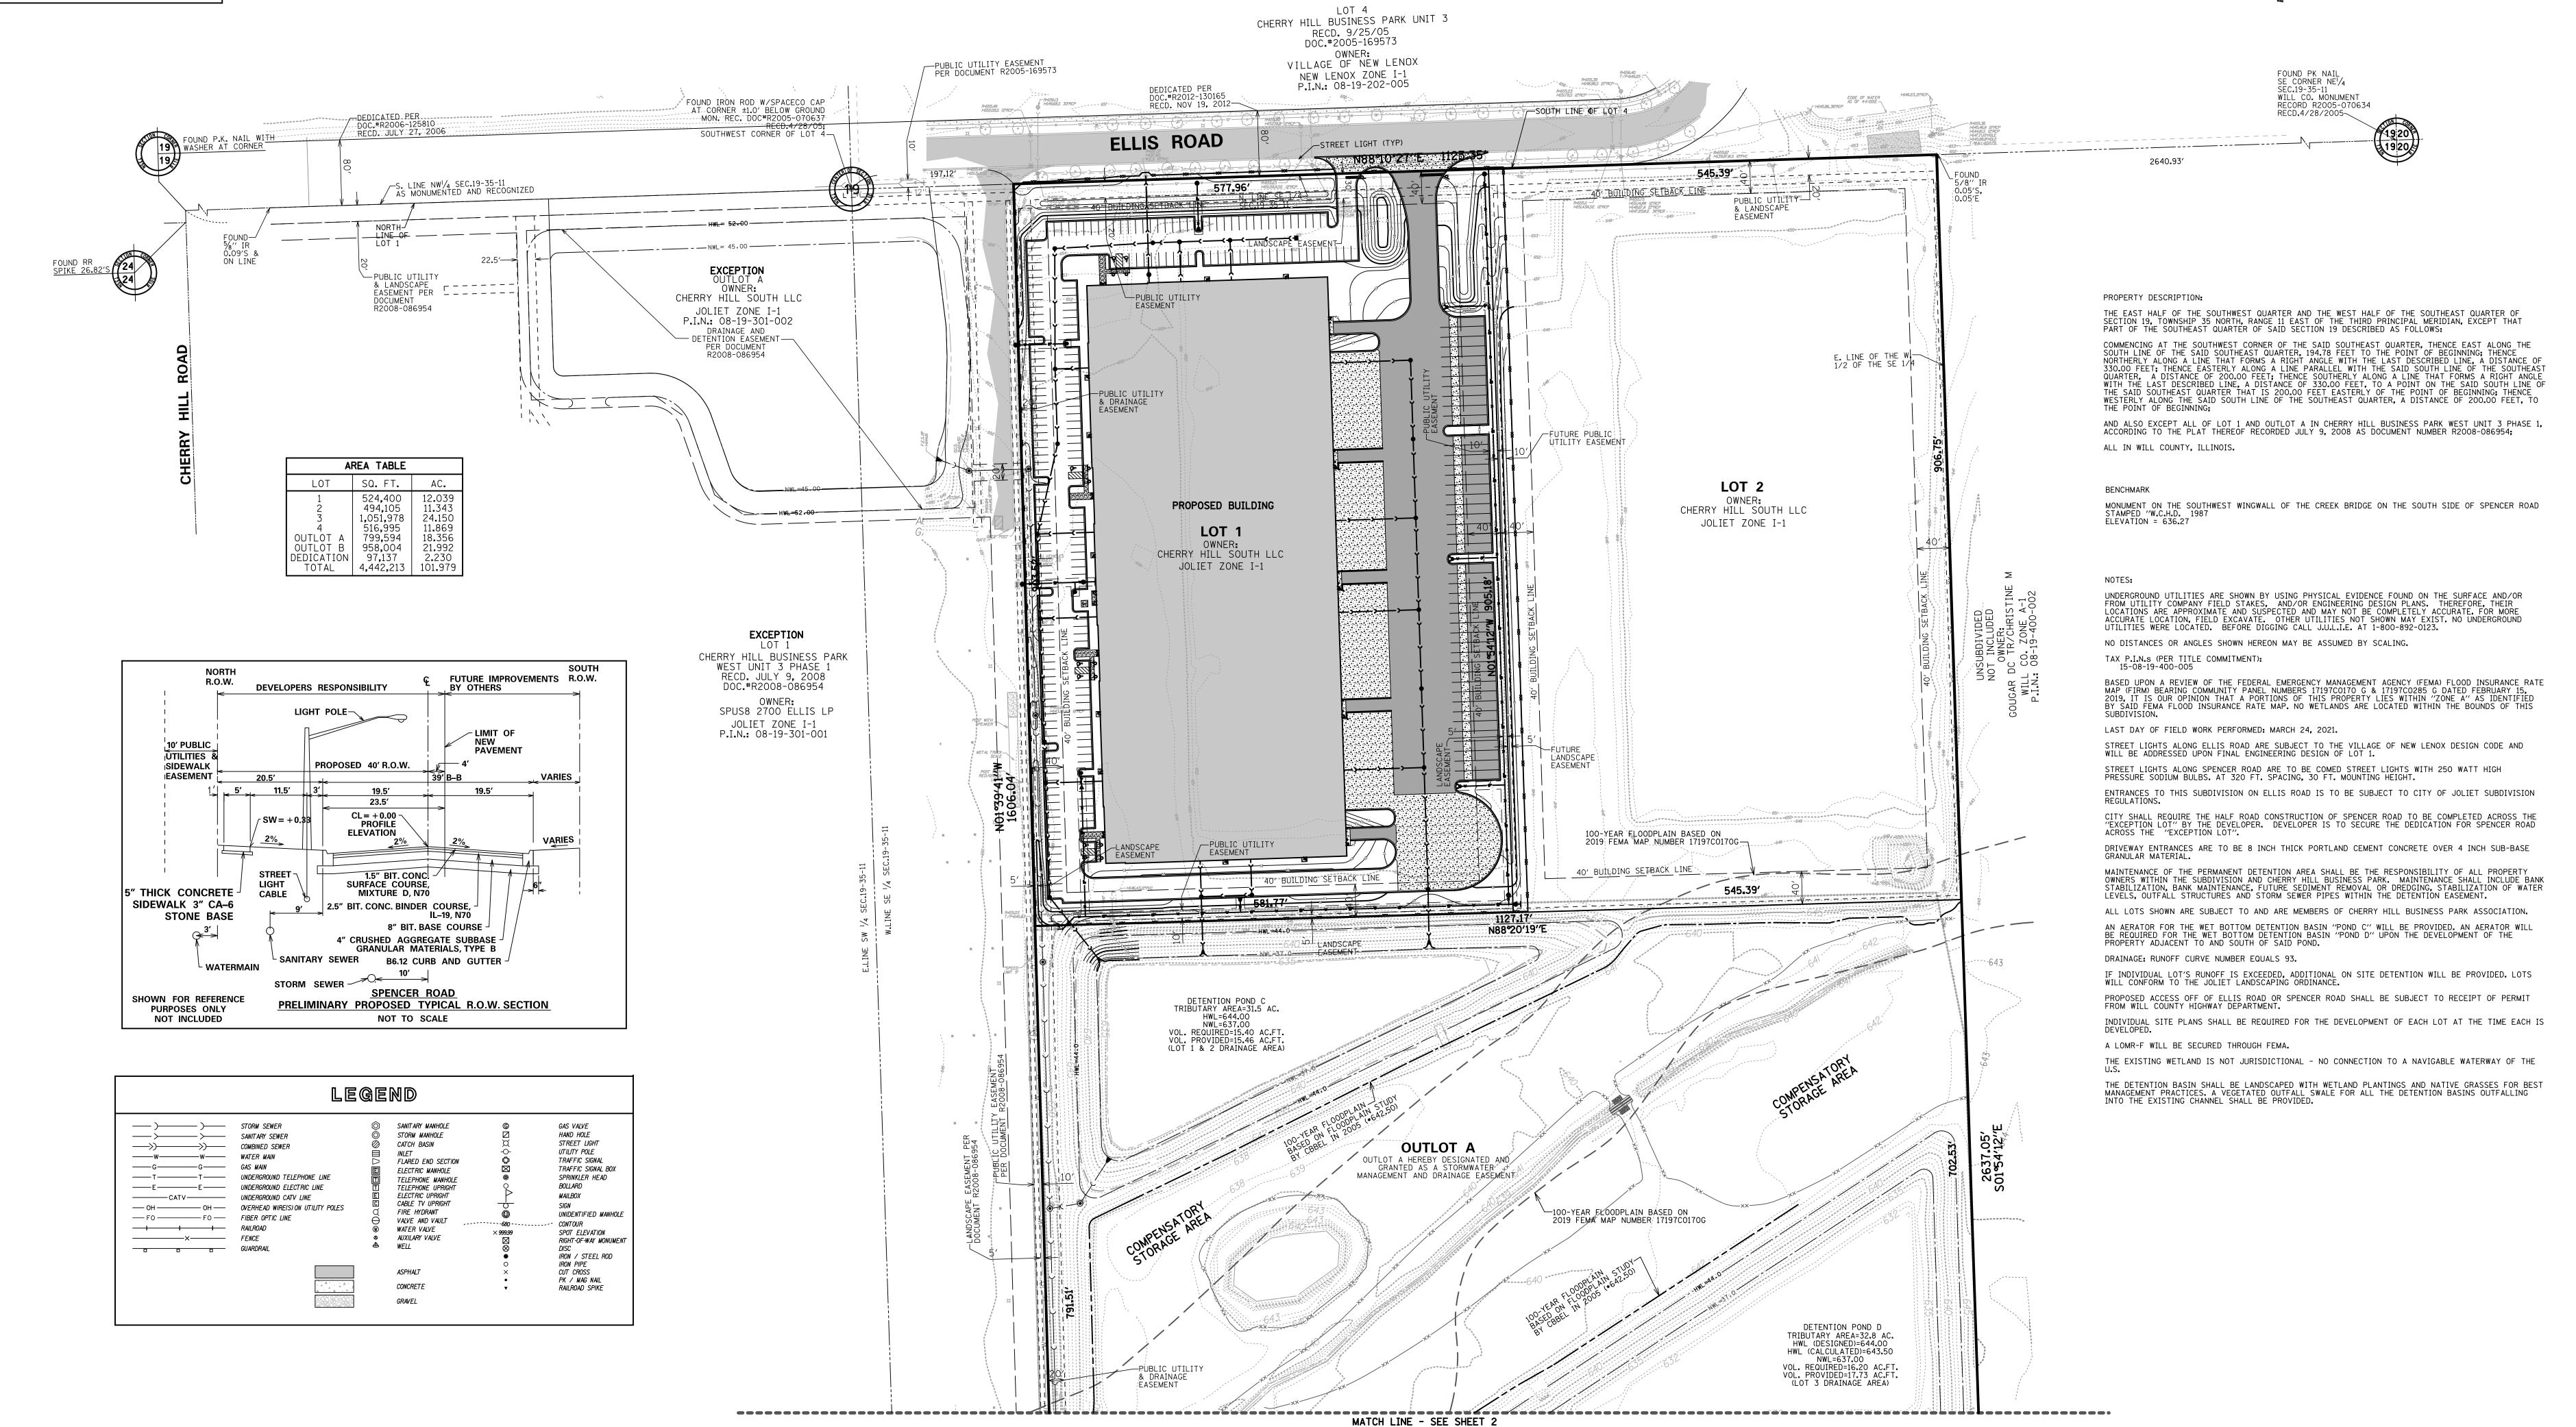

## PRELIMINARY PLAT OF SUBDIVISION OF CHERRY HILL BUSINESS PARK WEST UNIT 6 BEING A SUBDIVISION OF THE SOUTHWEST QUARTER AND THE WEST HALF OF THE SOUTHEAST QUARTER OF SECTION 19, TOWNSHIP 35 NORTH, RANGE 11 EAST OF THE THIRD PRINCIPAL MERIDIAN, IN WILL COUNTY, ILLINOIS,