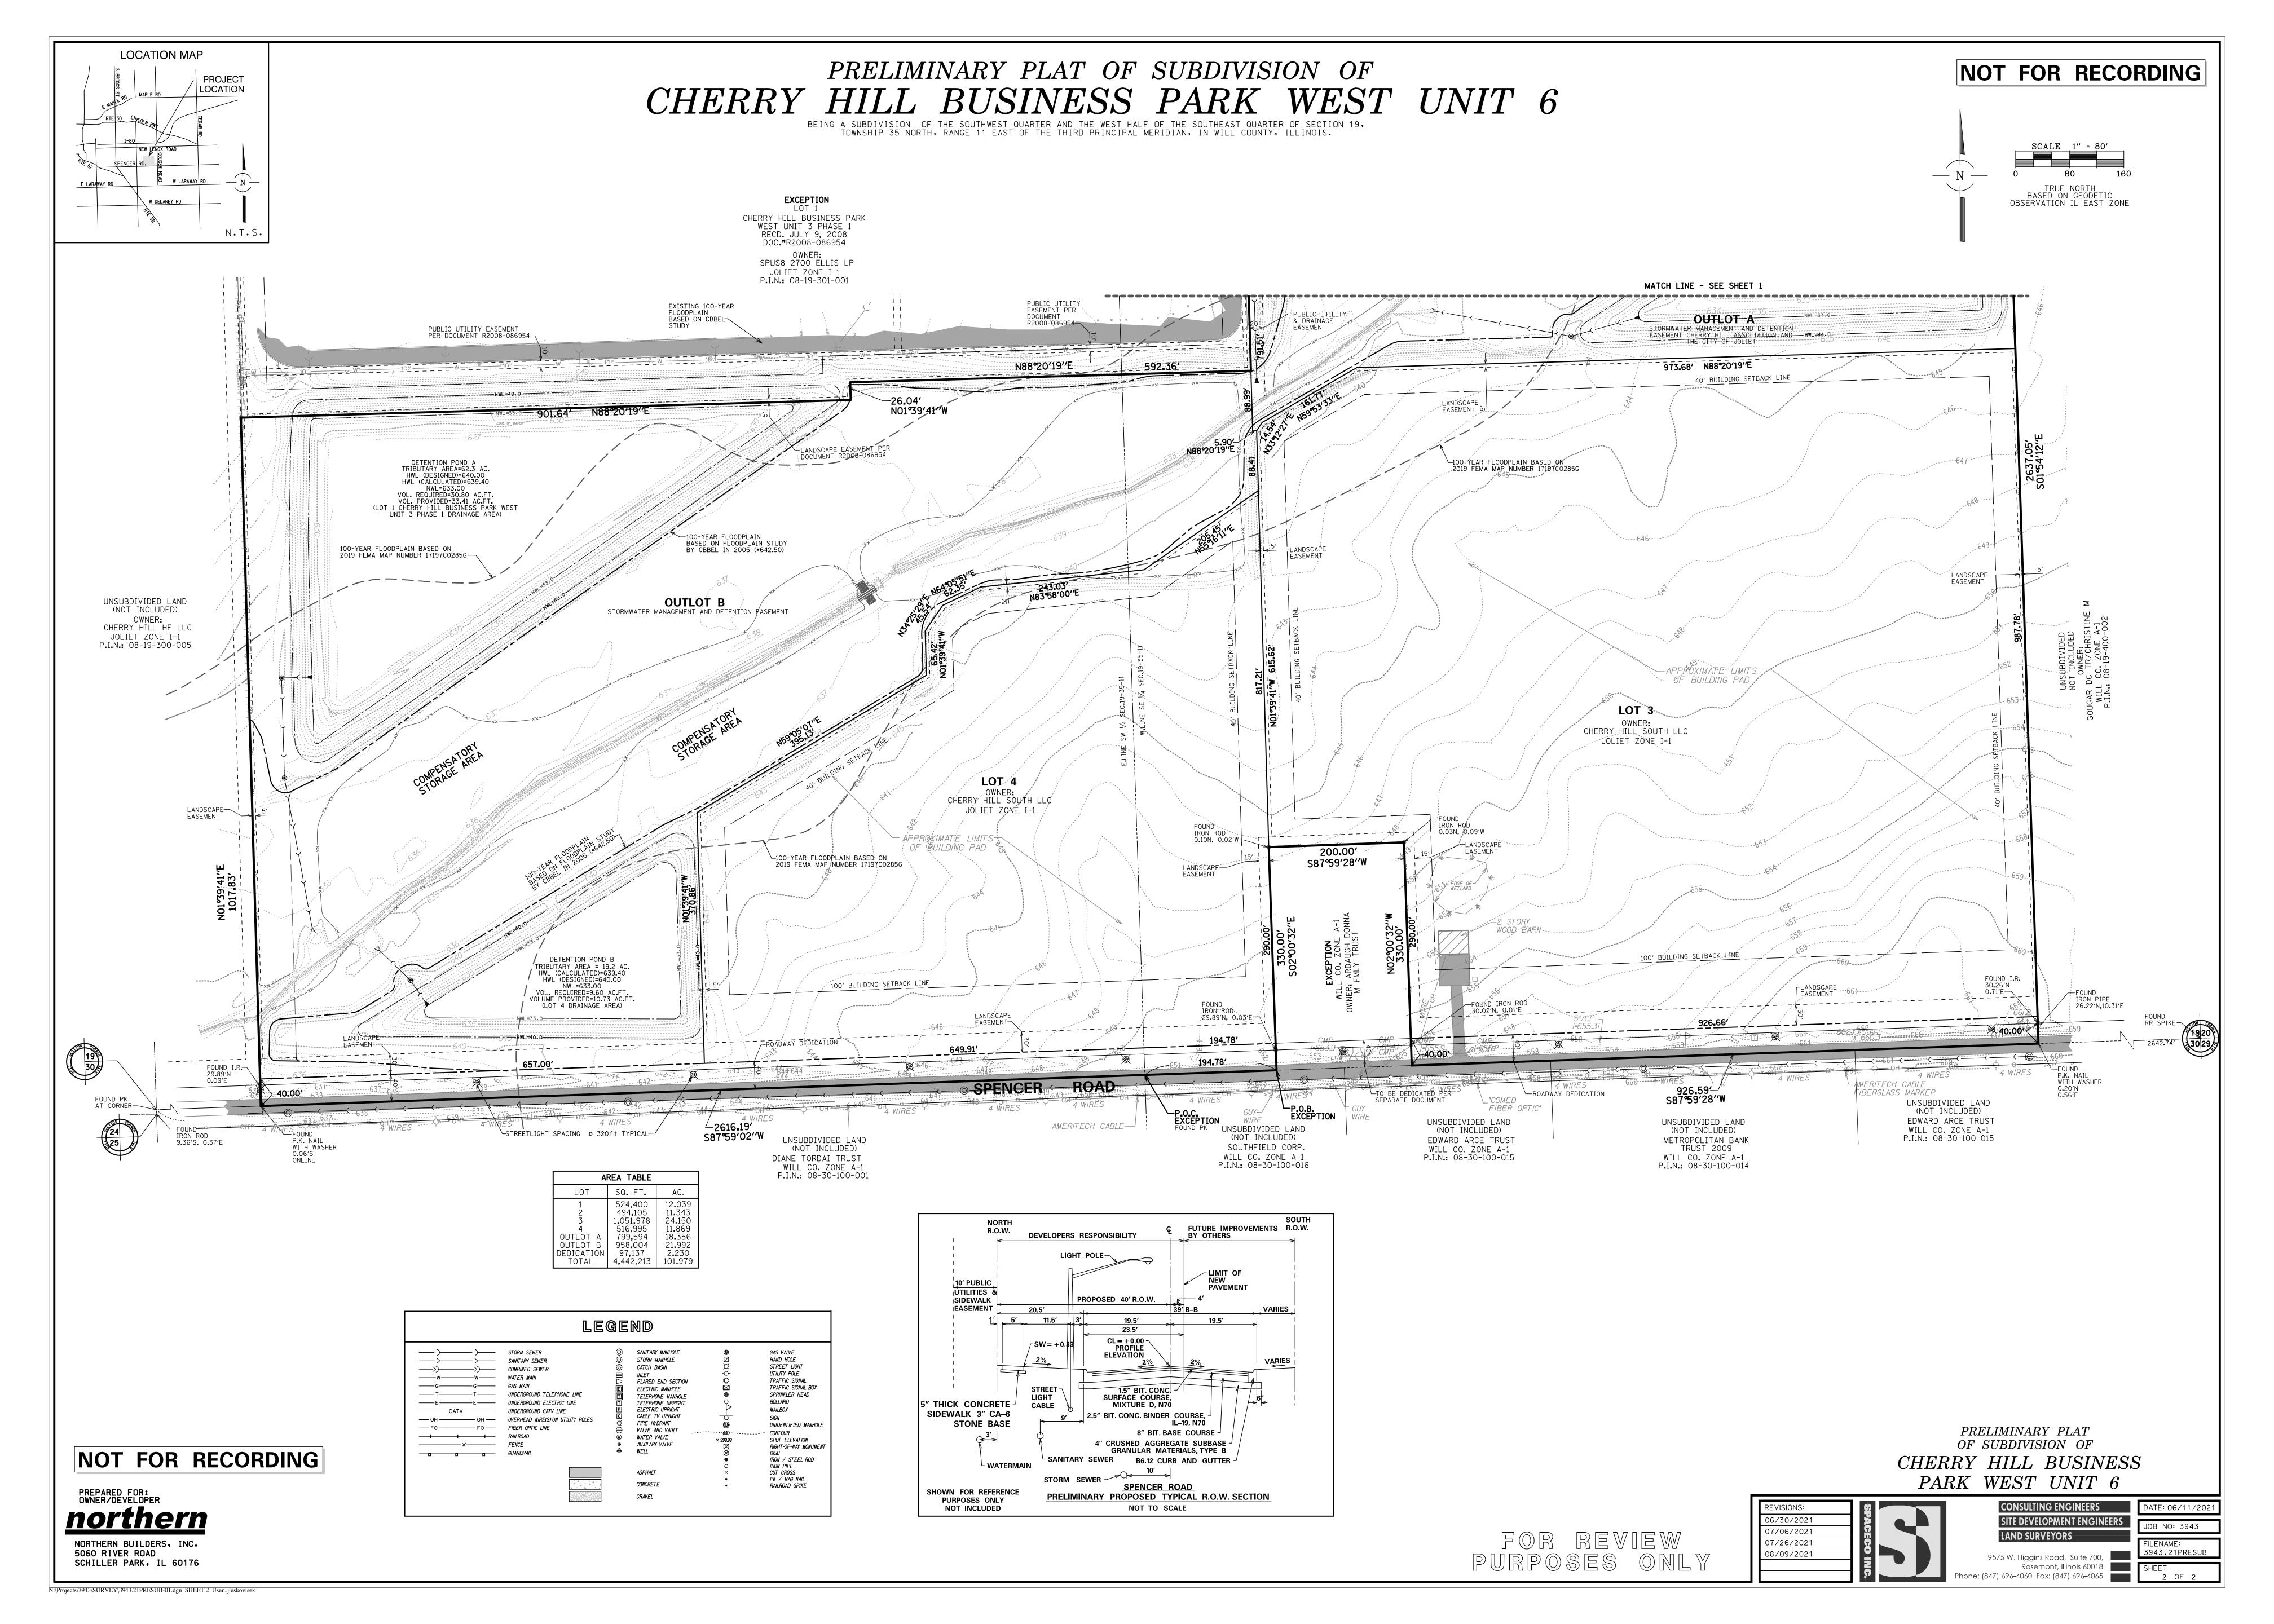

## **LOCATION MAP** PROJECT LOCATION W DELANEY RD

## PRELIMINARY PLAT OF SUBDIVISION OF CHERRY HILL BUSINESS PARK WEST UNIT 6 BEING A SUBDIVISION OF THE SOUTHWEST QUARTER AND THE WEST HALF OF THE SOUTHEAST QUARTER OF SECTION 19, TOWNSHIP 35 NORTH, RANGE 11 EAST OF THE THIRD PRINCIPAL MERIDIAN, IN WILL COUNTY, ILLINOIS,

## NOT FOR RECORDING

NOT FOR RECORDING

PREPARED FOR: OWNER/DEVELOPER NORTHERN BUILDERS, INC. 5060 RIVER ROAD SCHILLER PARK, IL 60176

FOR REVIEW
PURPOSES ONLY

CONSULTING ENGINEERS SITE DEVELOPMENT ENGINEERS 9575 W. Higgins Road, Suite 700,

PRELIMINARY PLAT OF SUBDIVISION OF

CHERRY HILL BUSINESS

PARK WEST UNIT 6

DATE: 06/11/2021 Rosemont, Illinois 60018 e: (847) 696-4060 Fax: (847) 696-4065