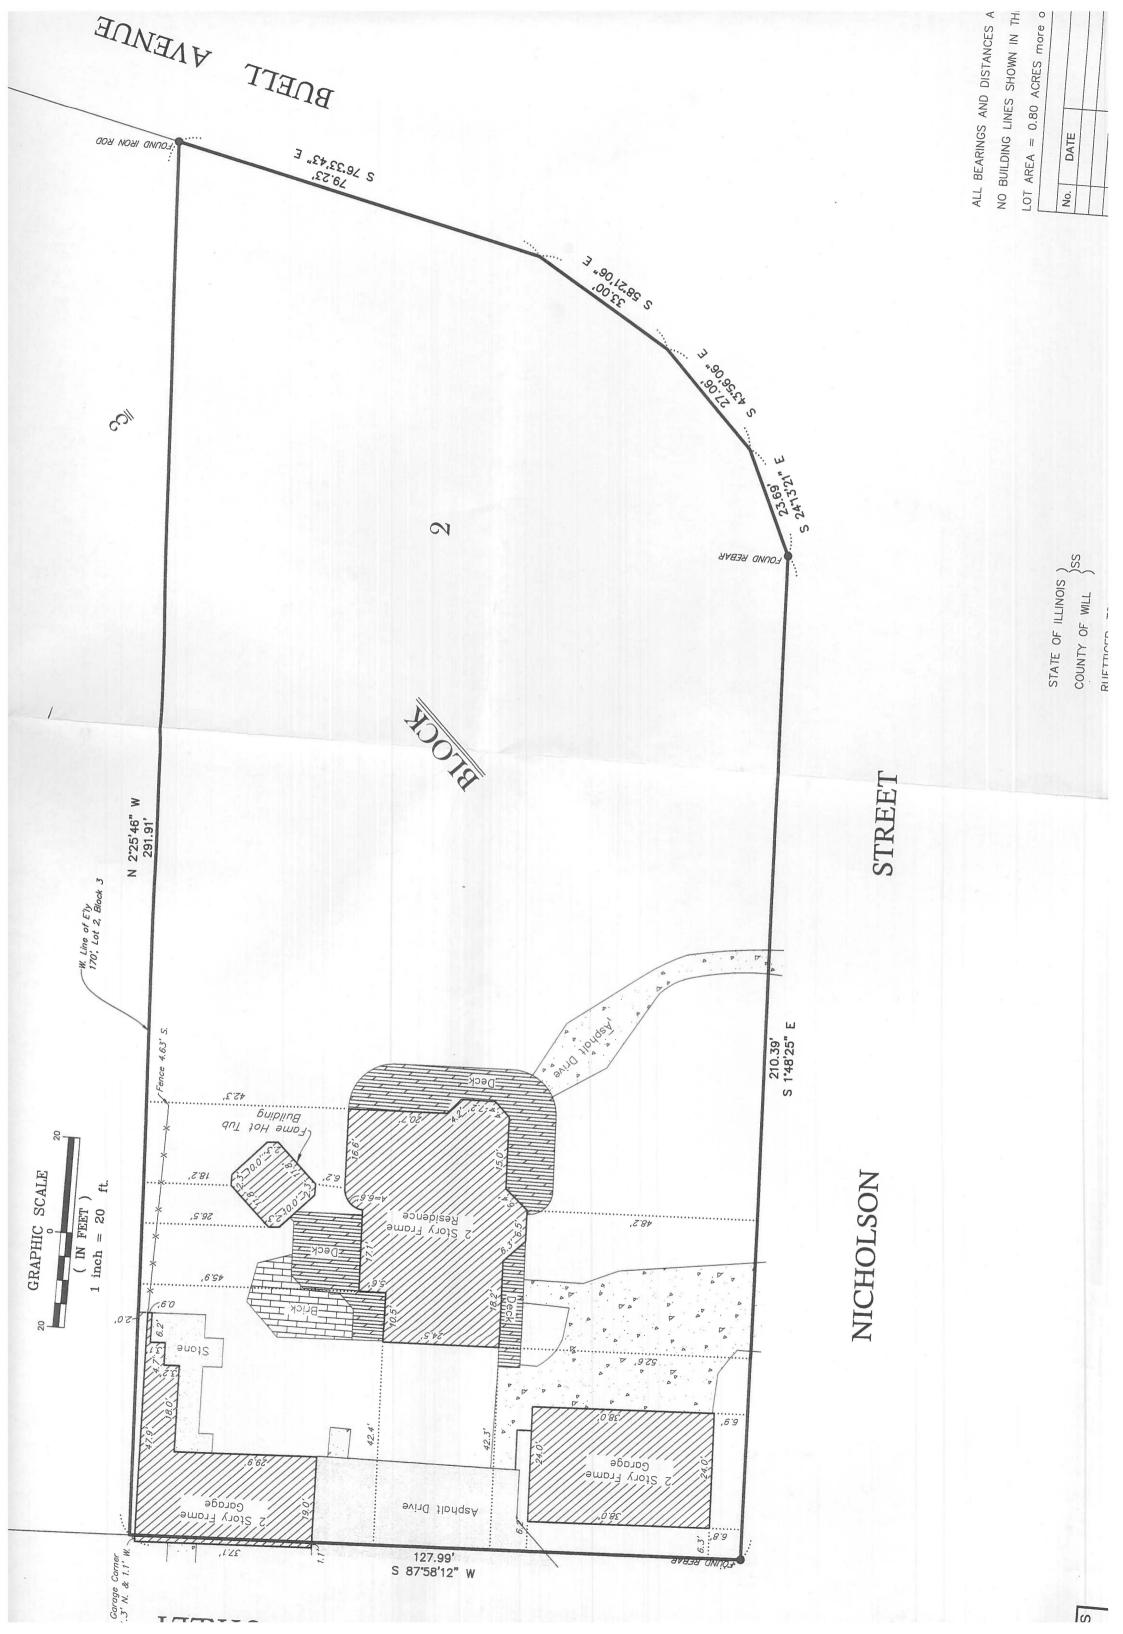

#### Site Specific Information

This corner lot property is 37,461 square feet in size (.86 acres). The property slopes downwards from north to south. The property includes a 4,000 square foot circa 1890 Queen Anne style house, a 936 square foot garage with upper-level recreation room, a 856 square foot garage with an upper-level apartment, and a hot tub house. In 2004, the Zoning Board of Appeals approved a variance of a side yard setback on a corner lot from 20' to 5' to allow the construction of the 936 square foot garage with upper-level recreation room. Prior to April of 2012, the City allowed more than one detached garage and allowed garages with walls greater than 10' in height.

The 856 square foot garage with upper-level apartment is the accessory structure subject to this Variation of Use request. The current owners refer to this structure as the carriage house because that is what the previous owners (and real estate listing) stated that it was; however, staff have determined that this concrete cinderblock structure was never a carriage house. The garage appears to have been constructed in the 1960s. Polk Street Directories show a residence at 426 Division Street from the late 1960s onwards. The 1968 Zoning map shows this property and surrounding neighborhood zoned as R-5

(Multiple Family Residence). Staff found a circa 2000 Plat of Survey that also shows the garage as having a second story apartment.