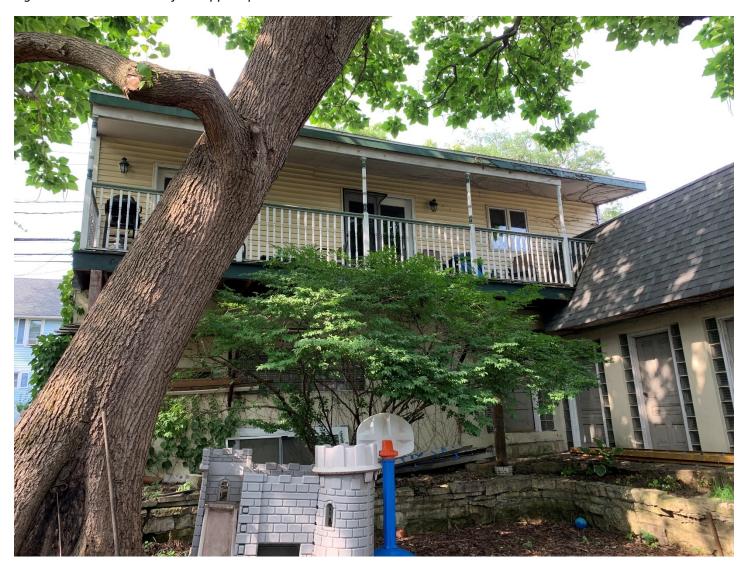

The 856 square foot garage with upper-level apartment is the accessory structure subject to this Variation of Use request. The current owners refer to this structure as the carriage house because that is what the previous owners (and real estate listing) stated that it was; however, staff have determined that this concrete cinderblock structure was never a carriage house. The garage appears to have been constructed in the 1960s. Polk Street Directories show a residence at 426 Division Street from the late 1960s onwards. The 1968 Zoning map shows this property and surrounding neighborhood zoned as R-5

The apartment unit at 426 Division Street sits above a garage that is currently being used as a wood shop. This garage is a non-conforming structure due to its side and rear setbacks. Section 47-17.22 (Non-conformities), Sub-section (3) (Non-Conforming Structures) of the Zoning Ordinance allows pre-existing non-conformities to remain as long as the structures are not enlarged or altered in a way that increases their non-conformity. The entrance to this apartment unit faces Division Street. The apartment unit has one bedroom, one bathroom, kitchen and living room. There is parking for two cars adjacent to the garage with the apartment unit at 426 Division Street. This parking is in addition to the four-bay garage and concrete parking area along Nicholson Street.