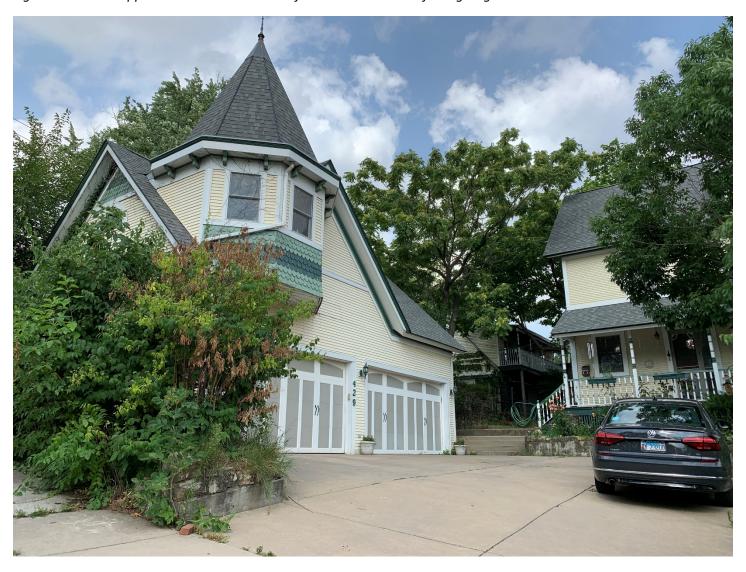

#### Site Specific Information

This corner lot property is 37,461 square feet in size (.86 acres). The property slopes downwards from north to south. The property includes a 4,000 square foot circa 1890 Queen Anne style house, a 936 square foot garage with upper-level recreation room, a 856 square foot garage with an upper-level apartment, and a hot tub house. In 2004, the Zoning Board of Appeals approved a variance of a side yard setback on a corner lot from 20' to 5' to allow the construction of the 936 square foot garage with upper-level recreation room. Prior to April of 2012, the City allowed more than one detached garage and allowed garages with walls greater than 10' in height.

The 856 square foot garage with upper-level apartment is the accessory structure subject to this Variation of Use request. The current owners refer to this structure as the carriage house because that is what the previous owners (and real estate listing) stated that it was; however, staff have determined that this concrete cinderblock structure was never a carriage house. The garage appears to have been constructed in the 1960s. Polk Street Directories show a residence at 426 Division Street from the late 1960s onwards. The 1968 Zoning map shows this property and surrounding neighborhood zoned as R-5