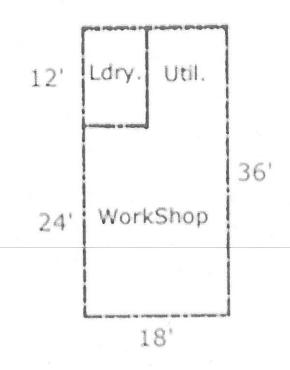

The apartment unit at 426 Division Street sits above a garage that is currently being used as a wood shop. This garage is a non-conforming structure due to its side and rear setbacks. Section 47-17.22 (Non-conformities), Sub-section (3) (Non-Conforming Structures) of the Zoning Ordinance allows pre-existing non-conformities to remain as long as the structures are not enlarged or altered in a way that increases their non-conformity. The entrance to this apartment unit faces Division Street. The apartment unit has one bedroom, one bathroom, kitchen and living room. There is parking for two cars adjacent to the garage with the apartment unit at 426 Division Street. This parking is in addition to the four-bay garage and concrete parking area along Nicholson Street.