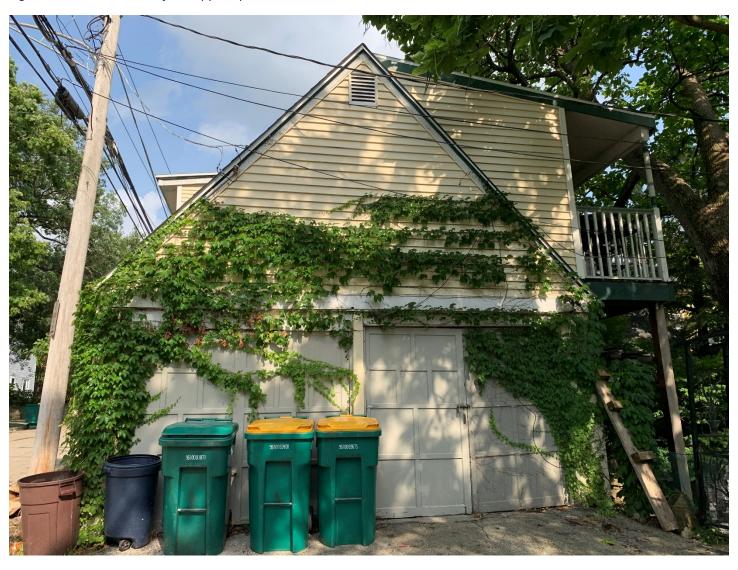

The 856 square foot garage with upper-level apartment is the accessory structure subject to this Variation of Use request. The current owners refer to this structure as the carriage house because that is what the previous owners (and real estate listing) stated that it was; however, staff have determined that this concrete cinderblock structure was never a carriage house. The garage appears to have been constructed in the 1960s. Polk Street Directories show a residence at 426 Division Street from the late 1960s onwards. The 1968 Zoning map shows this property and surrounding neighborhood zoned as R-5

The apartment unit at 426 Division Street sits above a garage that is currently being used as a wood shop. This garage is a non-conforming structure due to its side and rear setbacks. Section 47-17.22 (Non-conformities), Sub-section (3) (Non-Conforming Structures) of the Zoning Ordinance allows pre-existing non-conformities to remain as long as the structures are not enlarged or altered in a way that increases their non-conformity. The entrance to this apartment unit faces Division Street. The apartment unit has one bedroom, one bathroom, kitchen and living room. There is parking for two cars adjacent to the garage with the apartment unit at 426 Division Street. This parking is in addition to the four-bay garage and concrete parking area along Nicholson Street.