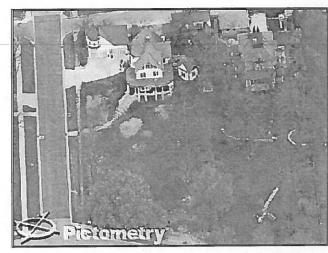

#### Site Specific Information

This corner lot property is 37,461 square feet in size (.86 acres). The property slopes downwards from north to south. The property includes a 4,000 square foot circa 1890 Queen Anne style house, a 936 square foot garage with upper-level recreation room, a 856 square foot garage with an upper-level apartment, and a hot tub house. In 2004, the Zoning Board of Appeals approved a variance of a side yard setback on a corner lot from 20' to 5' to allow the construction of the 936 square foot garage with upper-level recreation room. Prior to April of 2012, the City allowed more than one detached garage and allowed garages with walls greater than 10' in height.

The 856 square foot garage with upper-level apartment is the accessory structure subject to this Variation of Use request. The current owners refer to this structure as the carriage house because that is what the previous owners (and real estate listing) stated that it was; however, staff have determined that this concrete cinderblock structure was never a carriage house. The garage appears to have been constructed in the 1960s. Polk Street Directories show a residence at 426 Division Street from the late 1960s onwards. The 1968 Zoning map shows this property and surrounding neighborhood zoned as R-5

(Multiple Family Residence). Staff found a circa 2000 Plat of Survey that also shows the garage as having a second story apartment.