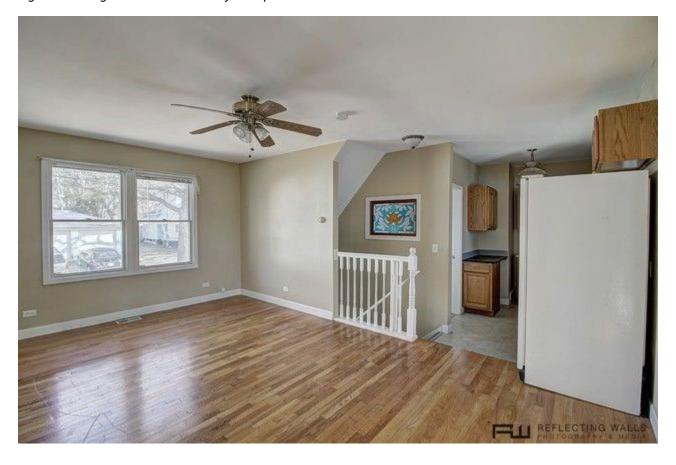

The apartment unit at 426 Division Street sits above a garage that is currently being used as a wood shop. This garage is a non-conforming structure due to its side and rear setbacks. Section 47-17.22 (Non-conformities), Sub-section (3) (Non-Conforming Structures) of the Zoning Ordinance allows pre-existing non-conformities to remain as long as the structures are not enlarged or altered in a way that increases their non-conformity. The entrance to this apartment unit faces Division Street. The apartment unit has one bedroom, one bathroom, kitchen and living room. There is parking for two cars adjacent to the garage with the apartment unit at 426 Division Street. This parking is in addition to the four-bay garage and concrete parking area along Nicholson Street.