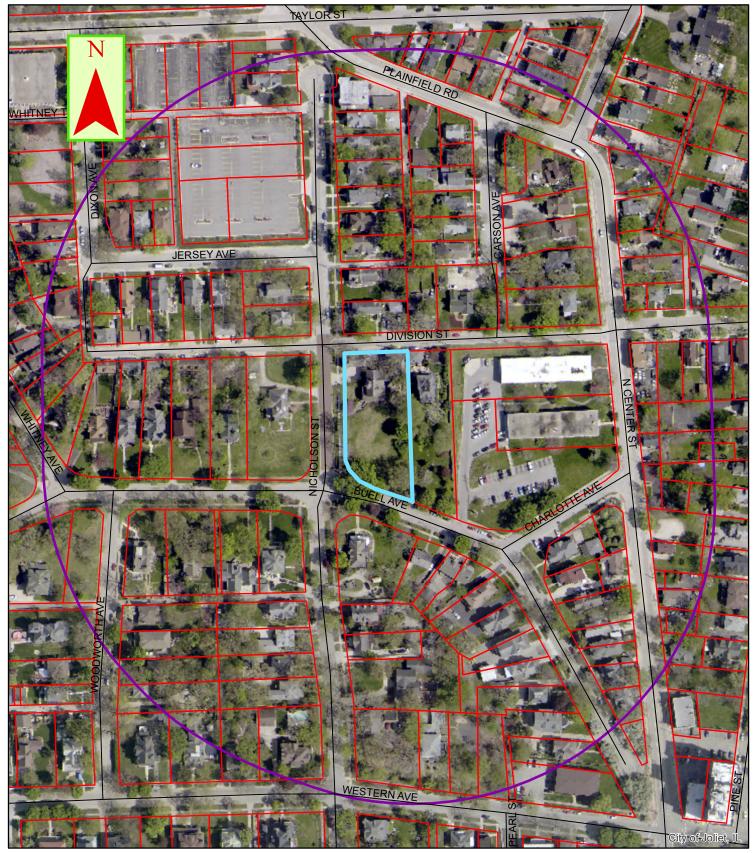

#### Site Specific Information

This corner lot property is 37,461 square feet in size (.86 acres). The property slopes downwards from north to south. The property includes a 4,000 square foot circa 1890 Queen Anne style house, a 936 square foot garage with upper-level recreation room, a 856 square foot garage with an upper-level apartment, and a hot tub house. In 2004, the Zoning Board of Appeals approved a variance of a side yard setback on a corner lot from 20' to 5' to allow the construction of the 936 square foot garage with upper-level recreation room. Prior to April of 2012, the City allowed more than one detached garage and allowed garages with walls greater than 10' in height.

The 856 square foot garage with upper-level apartment is the accessory structure subject to this Variation of Use request. The current owners refer to this structure as the carriage house because that is what the previous owners (and real estate listing) stated that it was; however, staff have determined that this concrete cinderblock structure was never a carriage house. The garage appears to have been constructed in the 1960s. Polk Street Directories show a residence at 426 Division Street from the late 1960s onwards. The 1968 Zoning map shows this property and surrounding neighborhood zoned as R-5

#### Surrounding Zoning, Land Use and Character

The property is located in the Upper Bluff National Register District and is located among other two-story turn-of-the-19<sup>th</sup> century homes. Some of the original single-family homes in the general vicinity have been divided into multifamily housing. Land use and zoning for the adjacent properties are as follows:

- North: R-5 (High Density Residential), multi-family home
- South: R-2 (Single Family Residential), single-family home
- East: R-2 (Single Family Residential), single-family home
- West: R-3 (One-and-Two-family Residential), two-family home