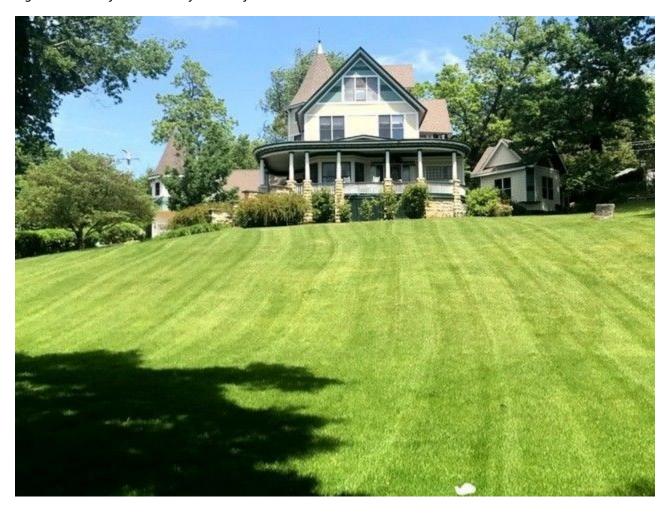

#### Site Specific Information

This corner lot property is 37,461 square feet in size (.86 acres). The property slopes downwards from north to south. The property includes a 4,000 square foot circa 1890 Queen Anne style house, a 936 square foot garage with upper-level recreation room, a 856 square foot garage with an upper-level apartment, and a hot tub house. In 2004, the Zoning Board of Appeals approved a variance of a side yard setback on a corner lot from 20' to 5' to allow the construction of the 936 square foot garage with upper-level recreation room. Prior to April of 2012, the City allowed more than one detached garage and allowed garages with walls greater than 10' in height.