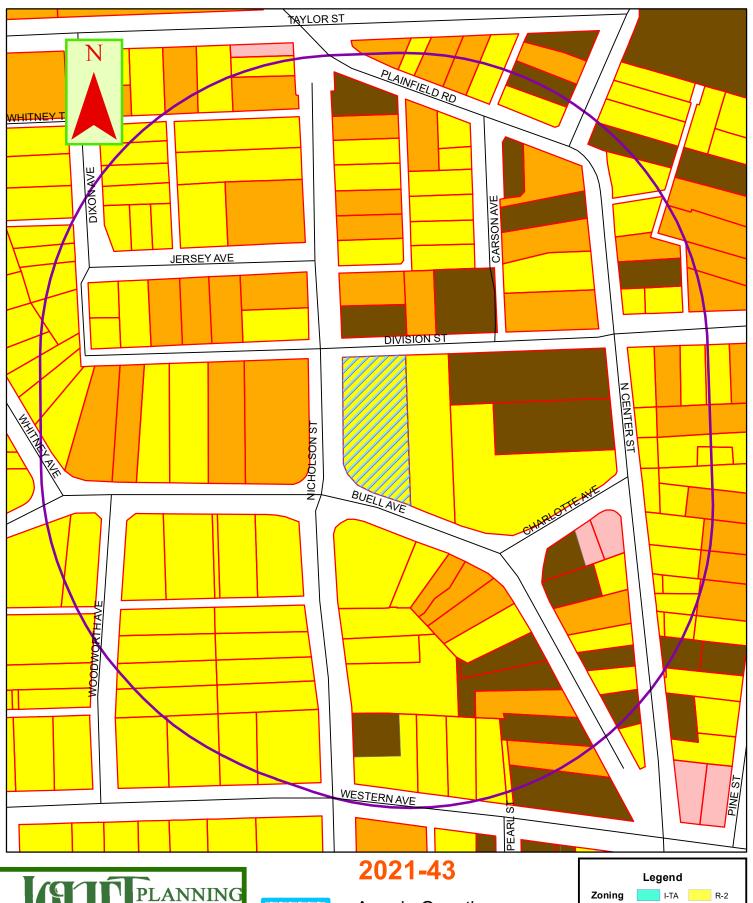

#### Surrounding Zoning, Land Use and Character

The property is located in the Upper Bluff National Register District and is located among other two-story turn-of-the-19<sup>th</sup> century homes. Some of the original single-family homes in the general vicinity have been divided into multifamily housing. Land use and zoning for the adjacent properties are as follows:

- North: R-5 (High Density Residential), multi-family home
- South: R-2 (Single Family Residential), single-family home
- East: R-2 (Single Family Residential), single-family home
- West: R-3 (One-and-Two-family Residential), two-family home