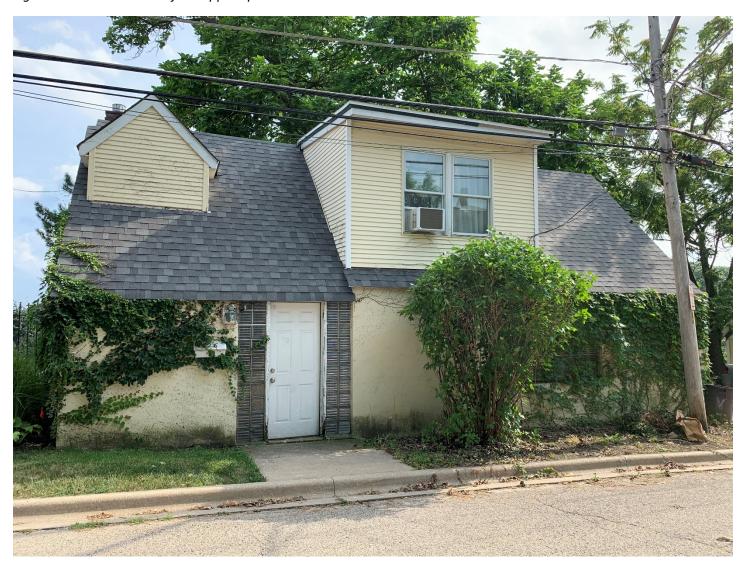

The 856 square foot garage with upper-level apartment is the accessory structure subject to this Variation of Use request. The current owners refer to this structure as the carriage house because that is what the previous owners (and real estate listing) stated that it was; however, staff have determined that this concrete cinderblock structure was never a carriage house. The garage appears to have been constructed in the 1960s. Polk Street Directories show a residence at 426 Division Street from the late 1960s onwards. The 1968 Zoning map shows this property and surrounding neighborhood zoned as R-5

The apartment unit at 426 Division Street sits above a garage that is currently being used as a wood shop. This garage is a non-conforming structure due to its side and rear setbacks. Section 47-17.22 (Non-conformities), Sub-section (3) (Non-Conforming Structures) of the Zoning Ordinance allows pre-existing non-conformities to remain as long as the structures are not enlarged or altered in a way that increases their non-conformity. The entrance to this apartment unit faces Division Street. The apartment unit has one bedroom, one bathroom, kitchen and living room. There is parking for two cars adjacent to the garage with the apartment unit at 426 Division Street. This parking is in addition to the four-bay garage and concrete parking area along Nicholson Street.