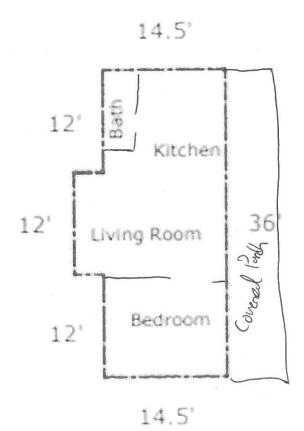

The apartment unit at 426 Division Street sits above a garage that is currently being used as a wood shop. This garage is a non-conforming structure due to its side and rear setbacks. Section 47-17.22 (Non-conformities), Sub-section (3) (Non-Conforming Structures) of the Zoning Ordinance allows pre-existing non-conformities to remain as long as the structures are not enlarged or altered in a way that increases their non-conformity. The entrance to this apartment unit faces Division Street. The apartment unit has one bedroom, one bathroom, kitchen and living room. There is parking for two cars adjacent to the garage with the apartment unit at 426 Division Street. This parking is in addition to the four-bay garage and concrete parking area along Nicholson Street.