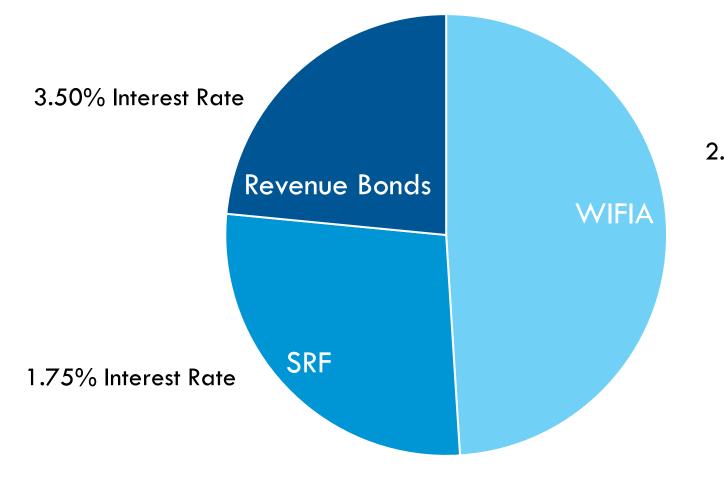

### AWSP FUNDING STRATEGY

2.50% Interest Rate

60 MGD System
Capital Costs:
~\$800 million