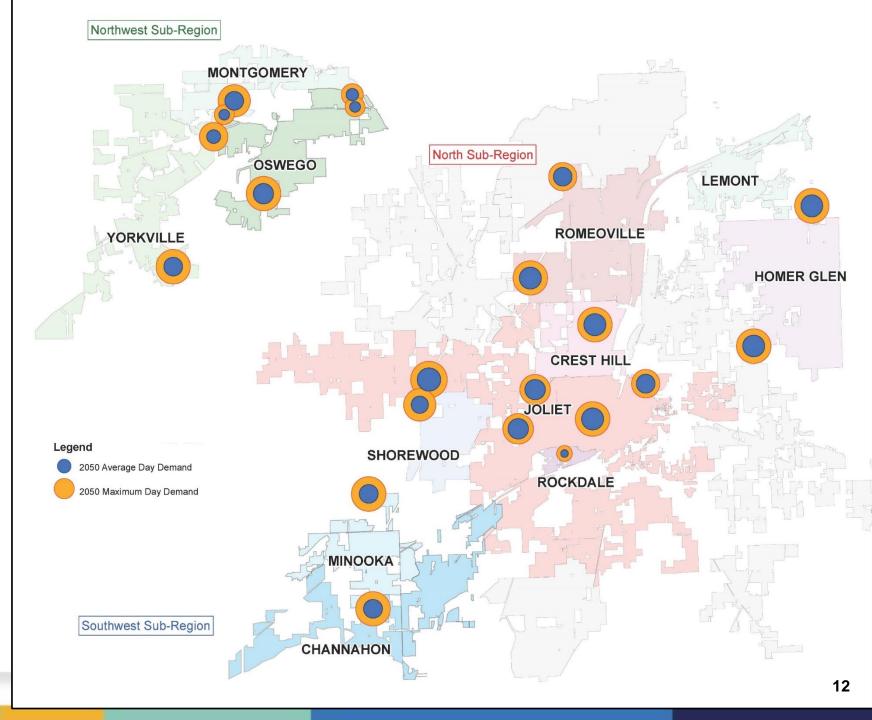

### REGIONAL COORDINATION UPDATE

- Coordinated discussions with 11 potential Commission Partners
- Technical Advisory Group
  - 2 meetings each month (coordination and workshop meetings)
- Mayors and Managers Group
  - Monthly meetings

## WATER COMMISSION AND JOLIET

- Communities expected to confirm intent to join Water Commission and declare their 2050 Maximum Day Demand by January 2022
- Water Commission to be formally created once members obtain their Lake Michigan Allocation Permits (Q1/Q2 2023)