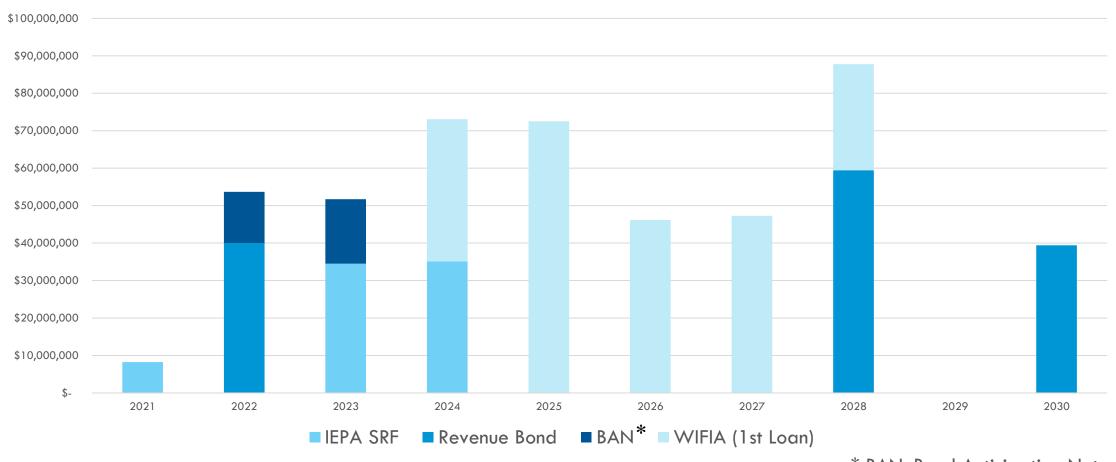

### **CAPITAL** NEEDS\*

Alternative Water Source Program (AWSP)
Projected Cumulative Cash Needs (Constant 2020 Dollars)

- Sizing impacts total cost but not development schedule
- 85%+ of cost is incurred
   2025-2028
- $2021-2024 \cos t = 10\%$

\*60 MGD Scenario

### AWSP FUNDING STRATEGY

2.50% Interest Rate

60 MGD System
Capital Costs:
~\$800 million

### JOLIET WIFIA LOAN 1

| TOTAL WATER MAIN REPLACEMENT PROGRAM (2017-2030)   | \$<br>373,000,000 |
|----------------------------------------------------|-------------------|
| TOTAL ALTERNATIVE WATER SOURCE PROGRAM (2018-2024) | \$<br>90,000,000  |
| WIFIA I - TOTAL ELIGIBLE PROJECT COSTS             | \$<br>463,000,000 |
|                                                    |                   |