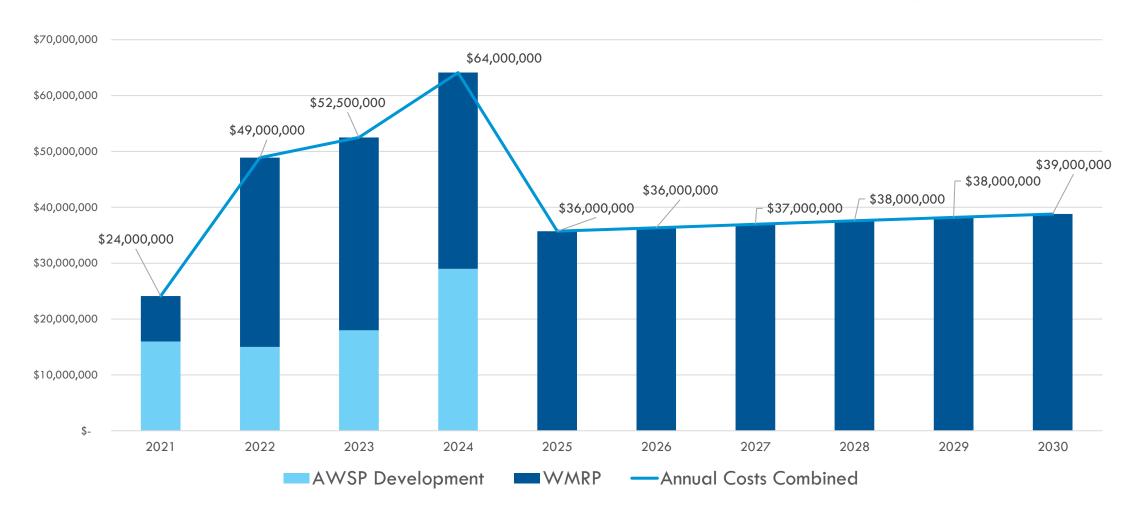

### JOLIET WIFIA LOAN 1

| TOTAL WATER MAIN REPLACEMENT PROGRAM (2017-2030)   | \$<br>373,000,000 |
|----------------------------------------------------|-------------------|
| TOTAL ALTERNATIVE WATER SOURCE PROGRAM (2018-2024) | \$<br>90,000,000  |
| WIFIA I - TOTAL ELIGIBLE PROJECT COSTS             | \$<br>463,000,000 |
|                                                    |                   |

The Commission will reimburse Joliet for development costs (engineering, land acquisition, legal, etc.).