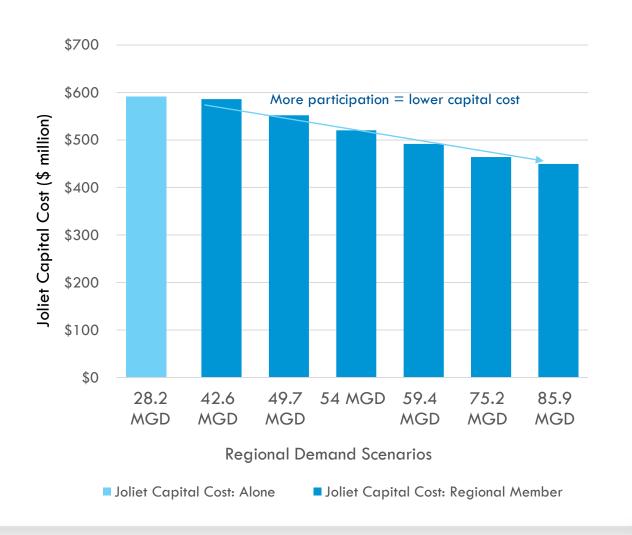

## Commission Financial Advantage: Conomies of **SCALE**

- Capital Costs
- Water Supply Costs

Chicago cost of service decreases as volume of water used increases

Escalation assumed at 1.35% per year, Net escalation is  $\sim 0.87\%$  to 0.99% per year