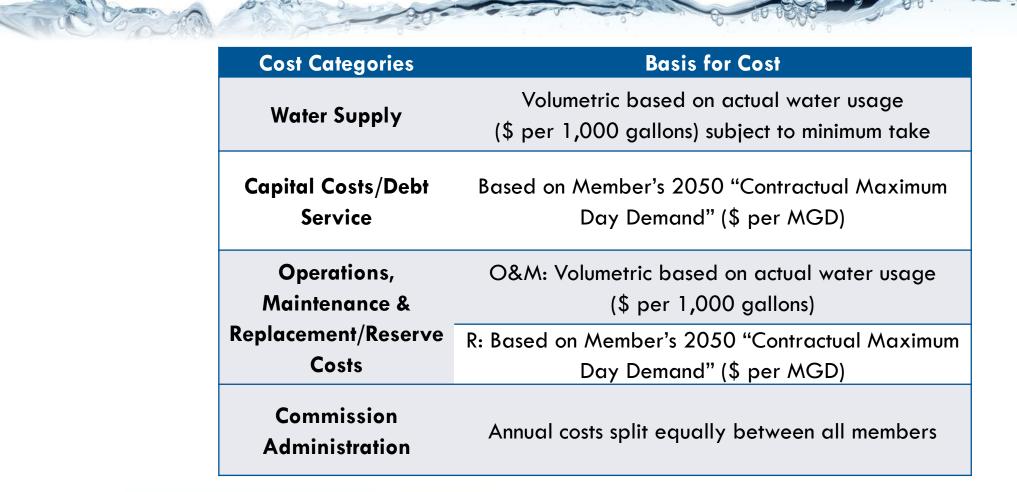

### PRESENTATION AGENDA





- Water Commission Approach
- AWSP & Joliet Funding Strategy Update



### WATER COMMISSION APPROACH

### REGIONAL COORDINATION UPDATE

- Coordinated discussions with 11 potential Commission Partners
- Technical Advisory Group
  - 2 meetings each month (coordination and workshop meetings)
- Mayors and Managers Group
  - Monthly meetings





## WATER COMMISSION AND JOLIET





- Communities expected to confirm intent to join Water Commission and declare their 2050 Maximum Day Demand by January 2022
- Water Commission to be formally created once members obtain their Lake Michigan Allocation Permits (Q1/Q2 2023)

• Once the Water Commission is formed, it will be a separate public entity of which the City of Joliet will be one member

### KEY COMMISSION COSTS





## Commission Financial Advantage: Conomies of **SCALE**



- Capital Costs
- Water Supply Costs

Chicago cost of service decreases as volume of water used increases

Escalation assumed at 1.35% per year, Net escalation is  $\sim 0.87\%$  to 0.99% per year





### **FUNDING STRATEGY**

### **CAPITAL** NEEDS\*



Alternative Water Source Program (AWSP)
Projected Cumulative Cash Needs (Constant 2020 Dollars)



- Sizing impacts total cost but not development schedule
- 85%+ of cost is incurred
   2025-2028
- $2021-2024 \cos t = 10\%$

\*60 MGD Scenario

### AWSP FUNDING STRATEGY





2.50% Interest Rate

60 MGD System
Capital Costs:
~\$800 million

### JOLIET WIFIA LOAN 1



| TOTAL WATER MAIN REPLACEMENT PROGRAM (2017-2030)   | \$<br>373,000,000 |
|---------------------------------------