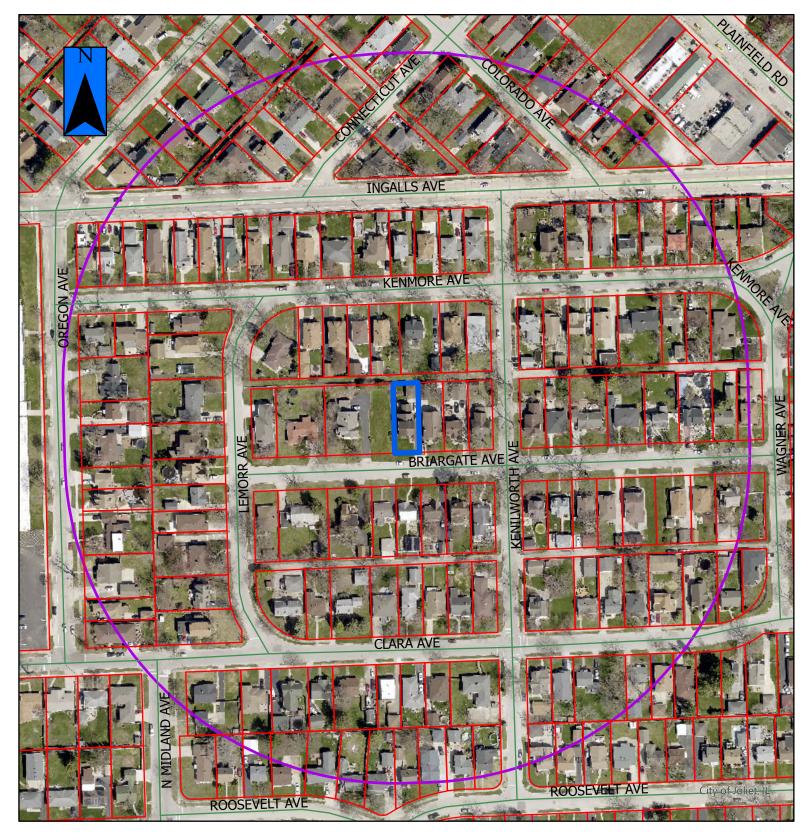

#### Surrounding Zoning, Land Use and Character

The property is located in the Briargate subdivision and surrounded by other single-family residences with R-2 zoning.

### 2024-50a

= Property in Question / Propiedad en cuestión= 600' Public Notification Boundary /

Límite de notificación pública de 600 ft (180 m)

Figure 1: 1307 Briargate Avenue, view north from Briargate Avenue (September 2024)