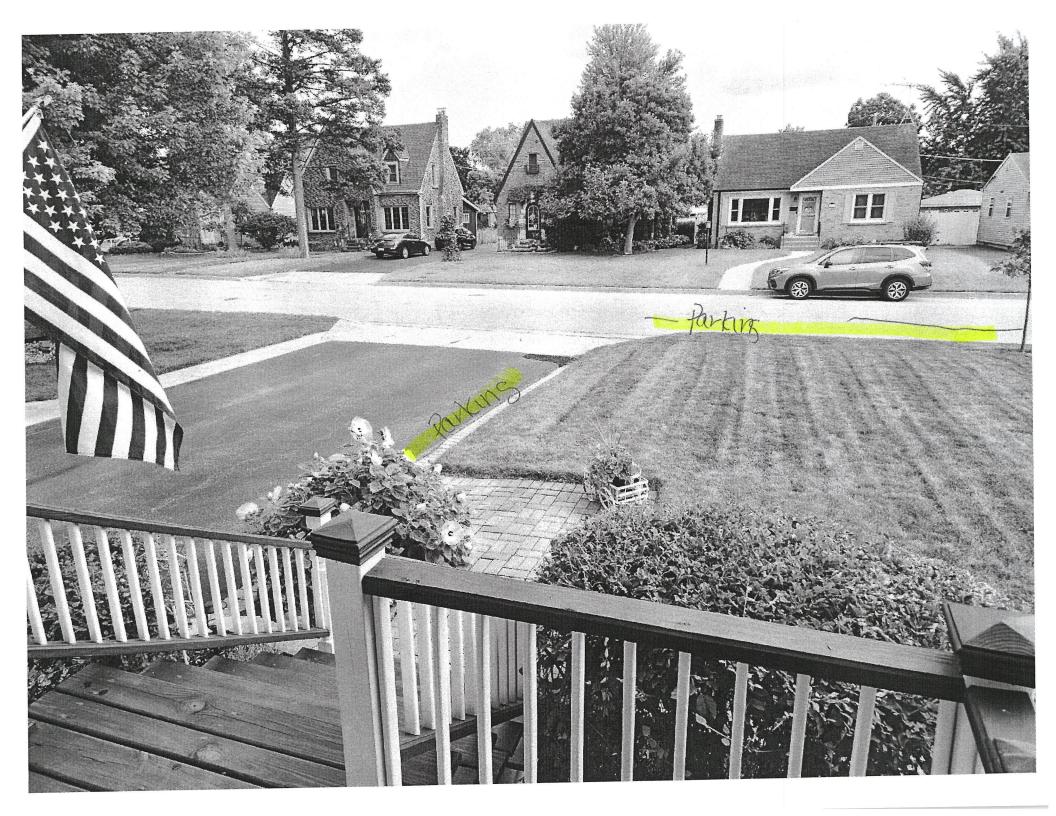

#### **Discussion**

The petitioner is requesting a variation of use to allow a one-chair hair salon home-based business within their residence. The petitioner is the only employee of the business and operates approximately 15 to 20 hours per week, on Tuesdays and Thursdays from around 8 AM to 7 PM. Clients are booked by appointment only – this business is not open to walk-in clients. The salon is in a 12-foot by 12-foot room at the front of the house and features a sink and one salon chair. Clients typically park at the end of the petitioner's driveway and on the street in front of the residence. A plat of survey, floor plan, and photos are attached.

### 2024-50a

= Property in Question / Propiedad en cuestión= 600' Public Notification Boundary /

Límite de notificación pública de 600 ft (180 m)

Figure 1: 1307 Briargate Avenue, view north from Briargate Avenue (September 2024)