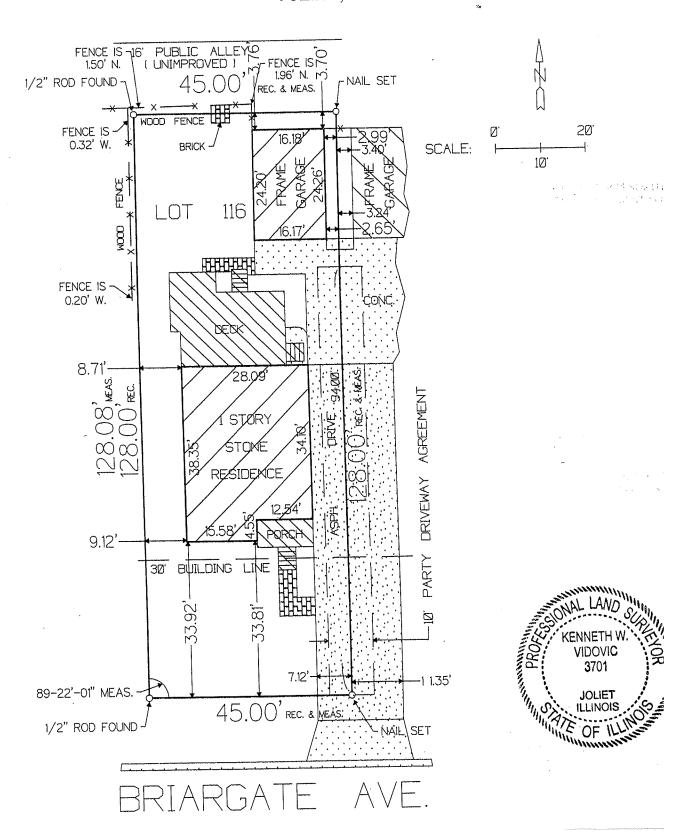

#### **Discussion**

The petitioner is requesting a variation of use to allow a one-chair hair salon home-based business within their residence. The petitioner is the only employee of the business and operates approximately 15 to 20 hours per week, on Tuesdays and Thursdays from around 8 AM to 7 PM. Clients are booked by appointment only – this business is not open to walk-in clients. The salon is in a 12-foot by 12-foot room at the front of the house and features a sink and one salon chair. Clients typically park at the end of the petitioner's driveway and on the street in front of the residence. A plat of survey, floor plan, and photos are attached.

# PLAT OF SURVEY

LOT 116 IN BRIARGATE, A SUBDIVISION OF PART OF THE EAST HALF OF THE SOUTHWEST QUARTER OF SECTION 5, IN TOWNSHIP 35 NORTH, AND IN RANGE 10 EAST OF THIRD PRINCIPAL MERIDIAN, ACCORDING TO THE PLAT THEREOF RECORDED JULY 20, 1925, AS DOCUMENT NO. 382451, IN WILL COUNTY, ILLINOIS.

#### 1307 BRIARGATE AVENUE JOLIET, IL