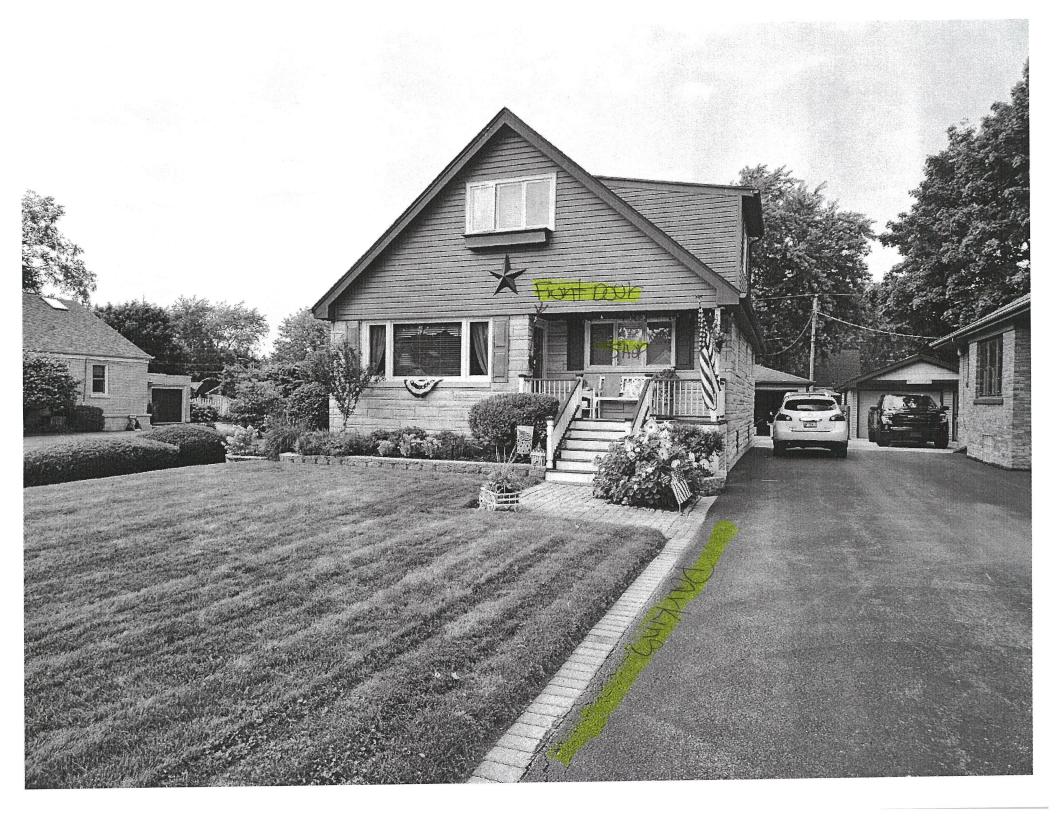

### 2024-50a

= Property in Question / Propiedad en cuestión= 600' Public Notification Boundary /

Límite de notificación pública de 600 ft (180 m)

Figure 1: 1307 Briargate Avenue, view north from Briargate Avenue (September 2024)