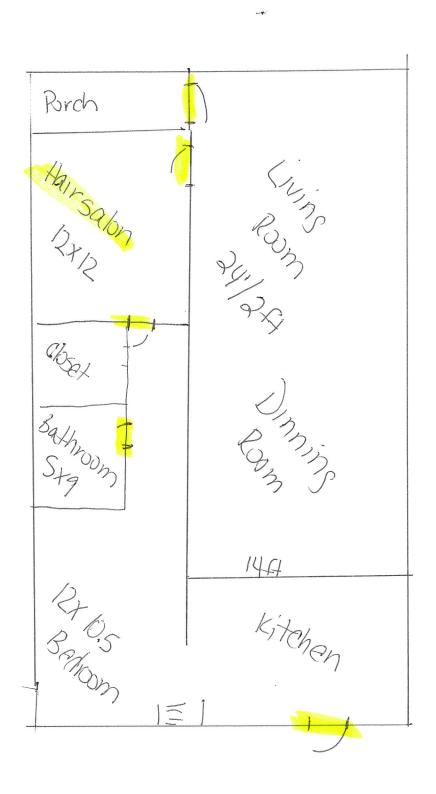

#### **Discussion**

The petitioner is requesting a variation of use to allow a one-chair hair salon home-based business within their residence. The petitioner is the only employee of the business and operates approximately 15 to 20 hours per week, on Tuesdays and Thursdays from around 8 AM to 7 PM. Clients are booked by appointment only – this business is not open to walk-in clients. The salon is in a 12-foot by 12-foot room at the front of the house and features a sink and one salon chair. Clients typically park at the end of the petitioner's driveway and on the street in front of the residence. A plat of survey, floor plan, and photos are attached.

# Plot-Sinvey 45ft x 128ft First floor layout

| FOR OFFICE U                                                                                                                         | JSE ONL Y                                                                                            |
|--------------------------------------------------------------------------------------------------------------------------------------|------------------------------------------------------------------------------------------------------|
| ***Verified by Planner (pleas                                                                                                        | e initial):***                                                                                       |
| Payment received from:                                                                                                               | Petition #:                                                                                          |
|                                                                                                                                      | Common Address:                                                                                      |
|                                                                                                                                      | Date filed:                                                                                          |
|                                                                                                                                      | Meeting date assigned:                                                                               |
| ZONING BOARI                                                                                                                         |                                                                                                      |
| JOLIET, II<br>PETITION FOR VA                                                                                                        | RIATION OF USE                                                                                       |
| City of Joliet Planning Division, 150<br>Ph (815)724-4050                                                                            | W. Jefferson St., Joliet, IL 60432<br>Fax (815)724-4056                                              |
| ADDRESS FOR WHICH VARIATION IS REQUESTE                                                                                              | D: 1307 Briangate Ave                                                                                |
| PETITIONER'S NAME: 11 VOV 10 SUM MORES                                                                                               |                                                                                                      |
| HOME ADDRESS: 1307 Briargate Ave                                                                                                     | ZIP CODE: 4458                                                                                       |
| BUSINESS ADDRESS: BOT Bh'argate F                                                                                                    |                                                                                                      |
| PHONE: (Primary) 815.582.0518                                                                                                        | _(Secondary)                                                                                         |
| EMAIL ADDRESS: MM-100 Wan 120 gmai                                                                                                   |                                                                                                      |
| PROPERTY INTEREST OF PETITIONER: MAYIG                                                                                               |                                                                                                      |
|                                                                                                                                      | mmer5                                                                                                |
| HOME ADDRESS: 1307 Brangate LVE                                                                                                      | ZIP CODE(21/35                                                                                       |
| BUSINESS ADDRESS: 1307 Bnargate                                                                                                      |                                                                                                      |
| EMAIL ADDRESS: Mm. warren 12 augma                                                                                                   | il com FAX:                                                                                          |
| Any use requiring a business license shall concur copy with this petition. Additionally, if this required the following information: | rently apply for a business license and submit a lest is for operation of a business, please provide |
| BUSINESS REFERENCES (name, address, phone or er                                                                                      | mail):                                                                                               |
| stepmin Rutkowski Chets Hai                                                                                                          | · · · · · · · · · · · · · · · · · · ·                                                                |
| 1212 W. Jefferson St.                                                                                                                | 815.685.7825                                                                                         |
| JONOT Keyt                                                                                                                           | counts of staglobal, net                                                                             |
| OTHER PROJECTS AND/OR DEVELOPMENTS:                                                                                                  | <i>\</i>                                                                                             |
|                                                                                                                                      |                                                                                                      |
|                                                                                                                                      |                                                                                                      |