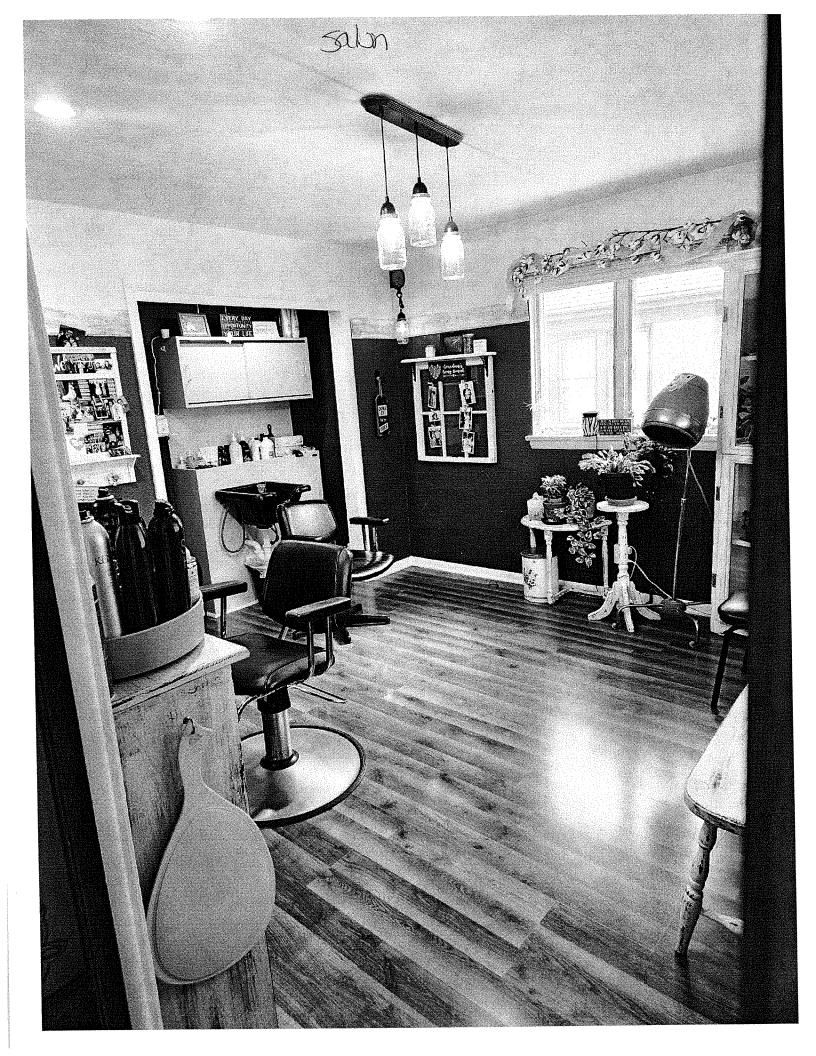

#### **Discussion**

The petitioner is requesting a variation of use to allow a one-chair hair salon home-based business within their residence. The petitioner is the only employee of the business and operates approximately 15 to 20 hours per week, on Tuesdays and Thursdays from around 8 AM to 7 PM. Clients are booked by appointment only – this business is not open to walk-in clients. The salon is in a 12-foot by 12-foot room at the front of the house and features a sink and one salon chair. Clients typically park at the end of the petitioner's driveway and on the street in front of the residence. A plat of survey, floor plan, and photos are attached.