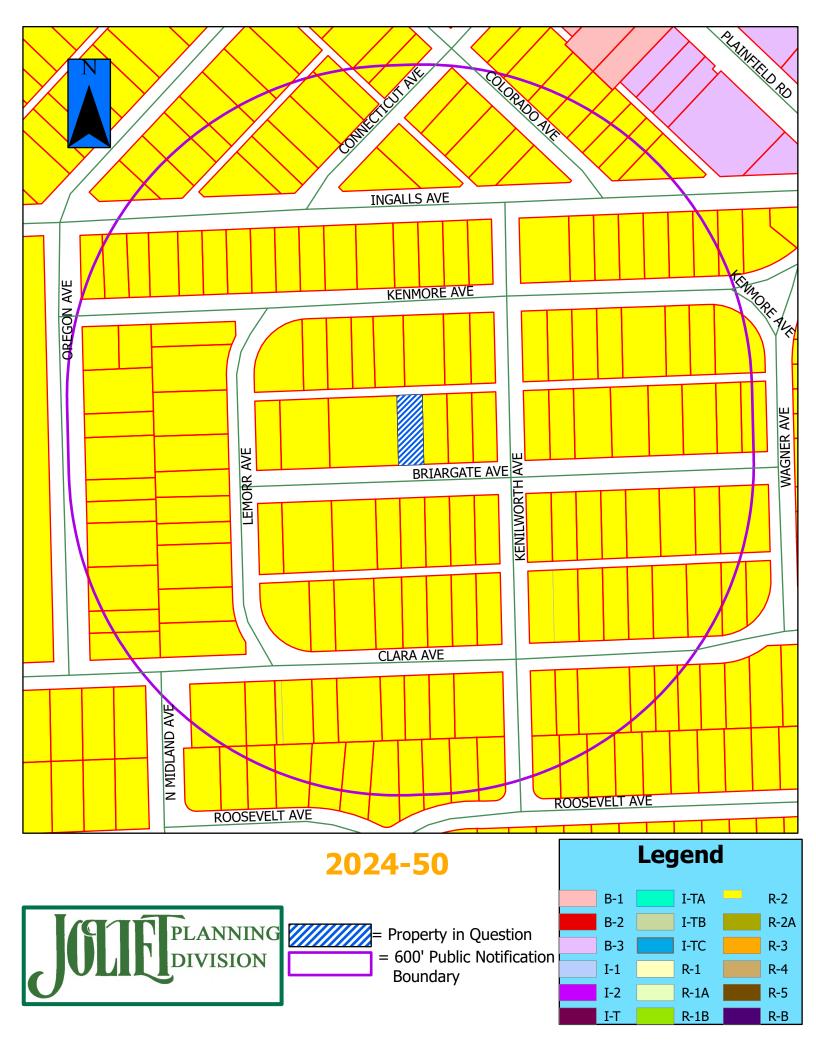

### 2024-50a

= Property in Question / Propiedad en cuestión= 600' Public Notification Boundary /

Límite de notificación pública de 600 ft (180 m)

Figure 1: 1307 Briargate Avenue, view north from Briargate Avenue (September 2024)