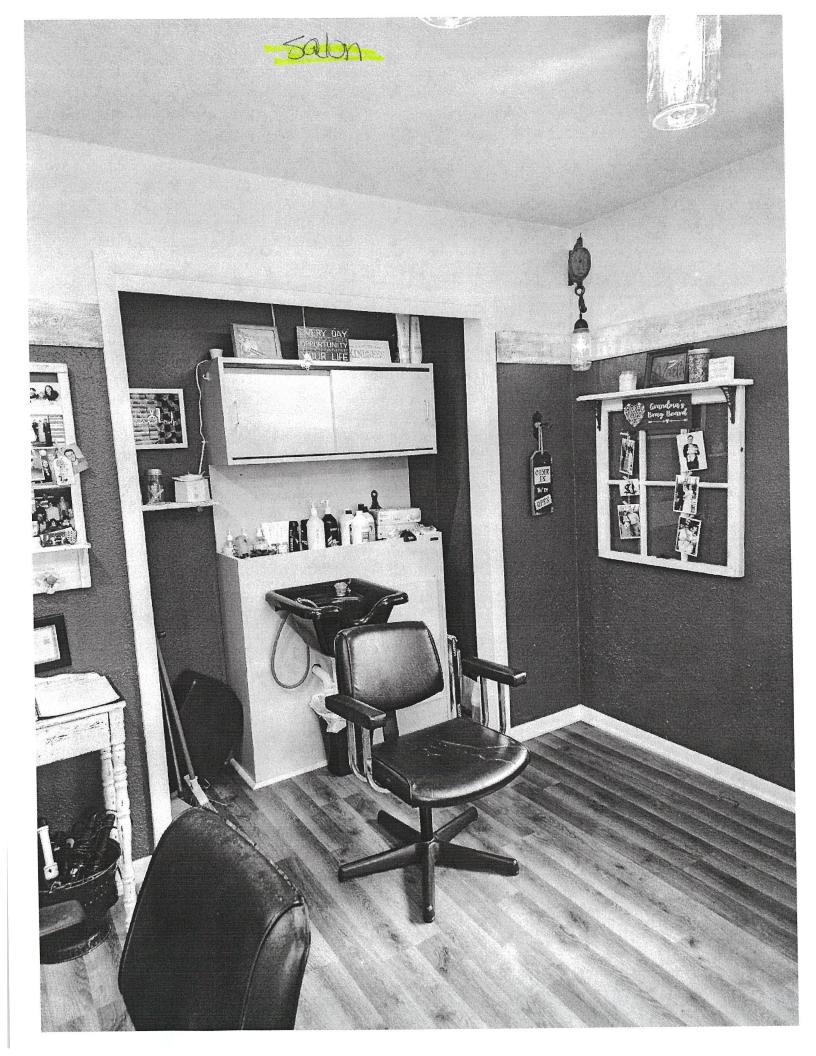

#### **Discussion**

The petitioner is requesting a variation of use to allow a one-chair hair salon home-based business within their residence. The petitioner is the only employee of the business and operates approximately 15 to 20 hours per week, on Tuesdays and Thursdays from around 8 AM to 7 PM. Clients are booked by appointment only – this business is not open to walk-in clients. The salon is in a 12-foot by 12-foot room at the front of the house and features a sink and one salon chair. Clients typically park at the end of the petitioner's driveway and on the street in front of the residence. A plat of survey, floor plan, and photos are attached.