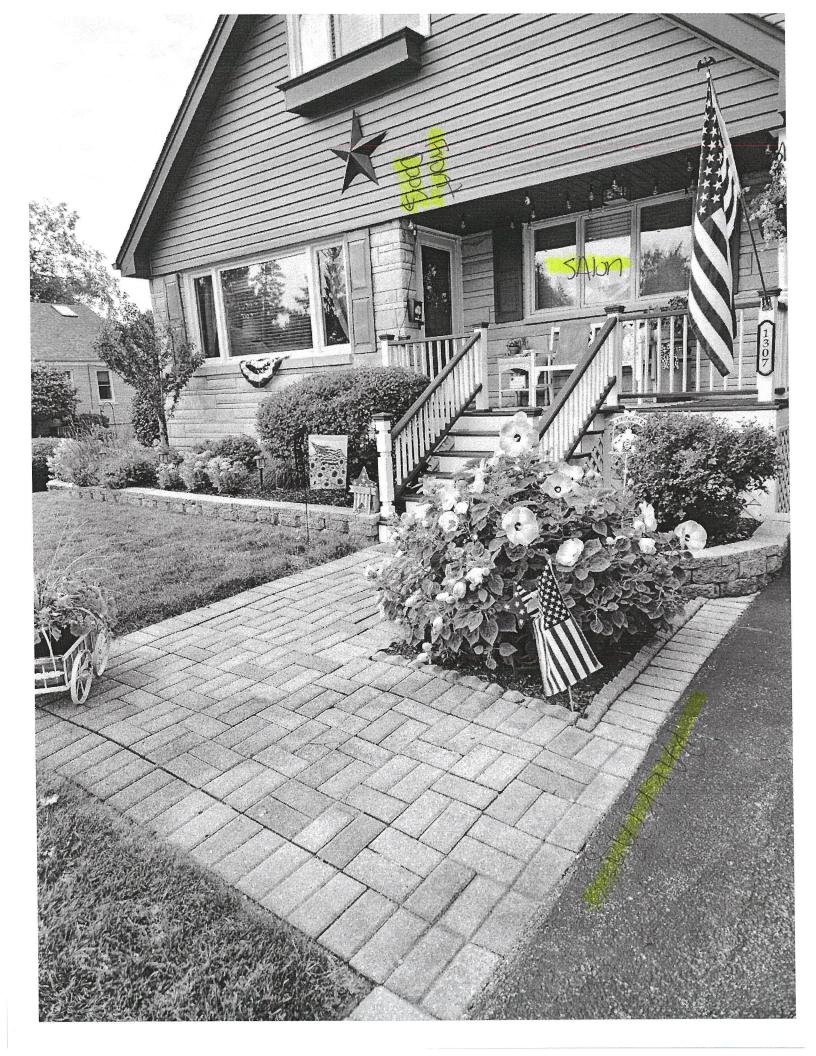

#### **Discussion**

The petitioner is requesting a variation of use to allow a one-chair hair salon home-based business within their residence. The petitioner is the only employee of the business and operates approximately 15 to 20 hours per week, on Tuesdays and Thursdays from around 8 AM to 7 PM. Clients are booked by appointment only – this business is not open to walk-in clients. The salon is in a 12-foot by 12-foot room at the front of the house and features a sink and one salon chair. Clients typically park at the end of the petitioner's driveway and on the street in front of the residence. A plat of survey, floor plan, and photos are attached.

### 2024-50a

= Property in Question / Propiedad en cuestión= 600' Public Notification Boundary /

Límite de notificación pública de 600 ft (180 m)

Figure 1: 1307 Briargate Avenue, view north from Briargate Avenue (September 2024)