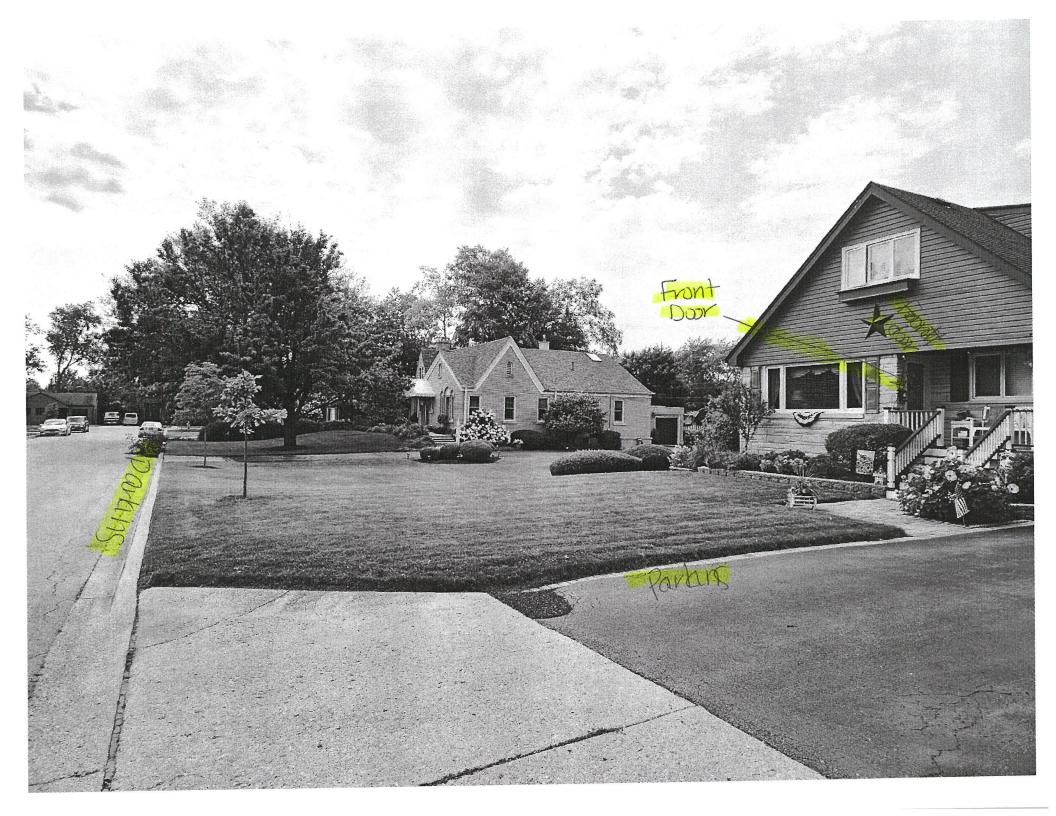

### 2024-50a

= Property in Question / Propiedad en cuestión= 600' Public Notification Boundary /

Límite de notificación pública de 600 ft (180 m)

Figure 1: 1307 Briargate Avenue, view north from Briargate Avenue (September 2024)