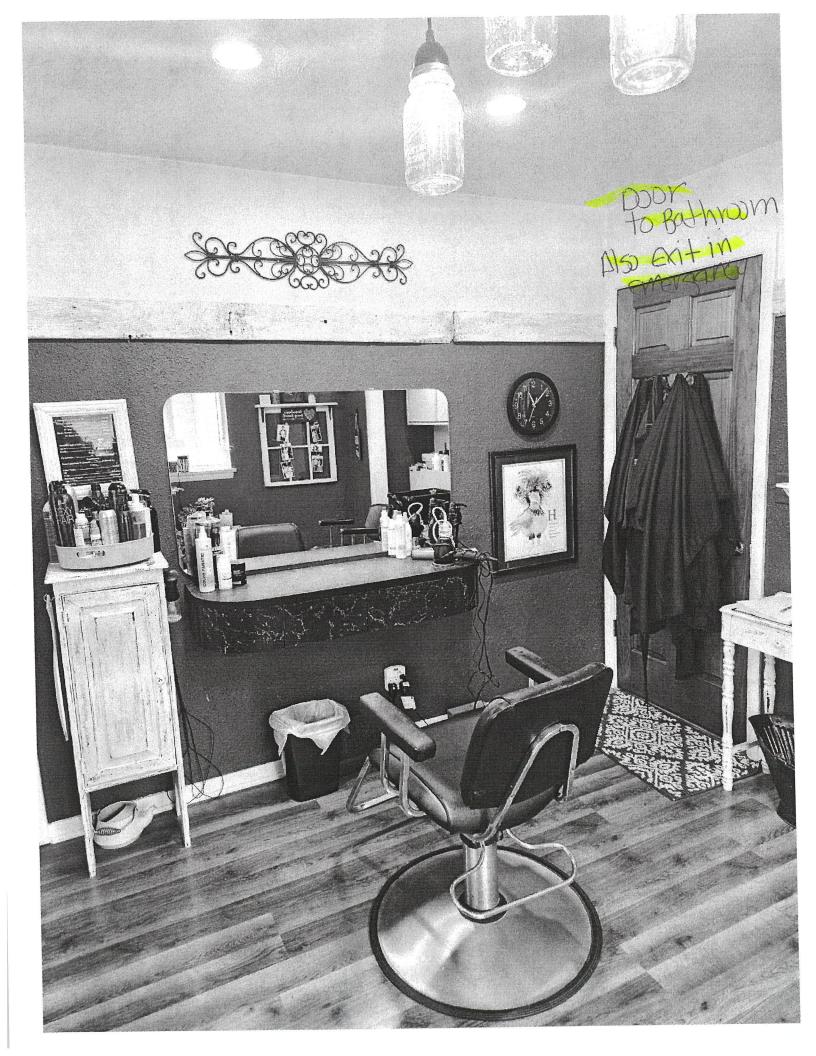

#### **Discussion**

The petitioner is requesting a variation of use to allow a one-chair hair salon home-based business within their residence. The petitioner is the only employee of the business and operates approximately 15 to 20 hours per week, on Tuesdays and Thursdays from around 8 AM to 7 PM. Clients are booked by appointment only – this business is not open to walk-in clients. The salon is in a 12-foot by 12-foot room at the front of the house and features a sink and one salon chair. Clients typically park at the end of the petitioner's driveway and on the street in front of the residence. A plat of survey, floor plan, and photos are attached.