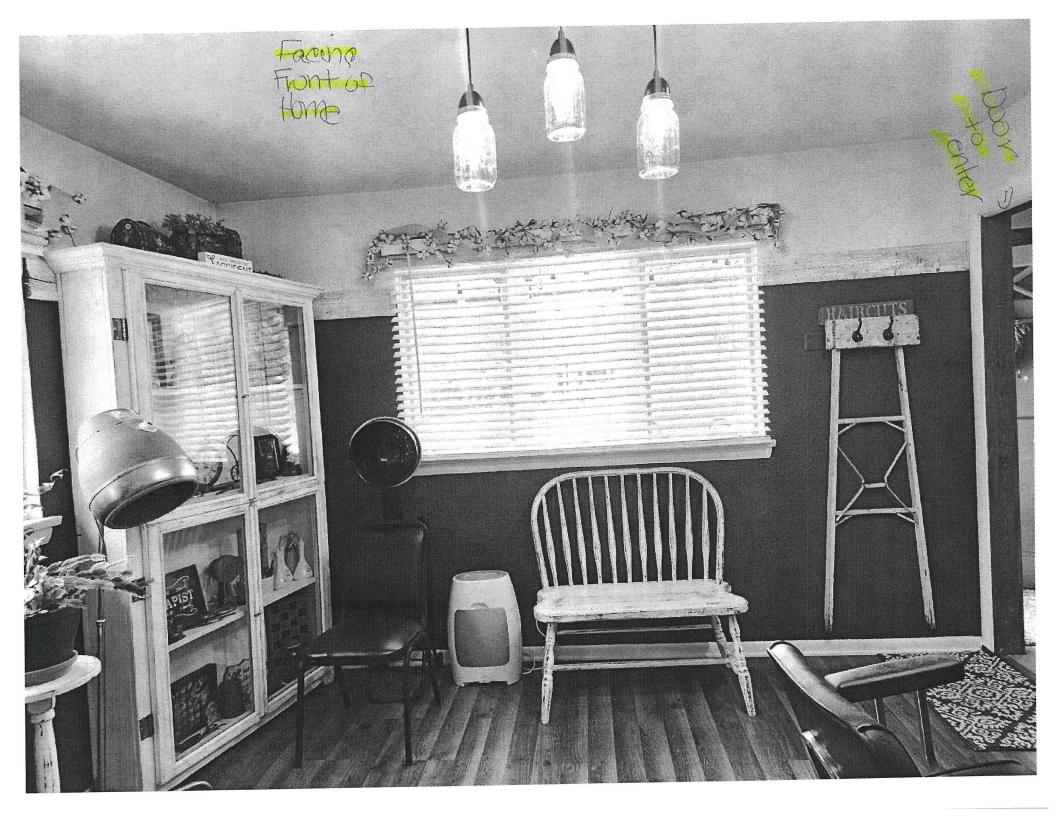

#### **Discussion**

The petitioner is requesting a variation of use to allow a one-chair hair salon home-based business within their residence. The petitioner is the only employee of the business and operates approximately 15 to 20 hours per week, on Tuesdays and Thursdays from around 8 AM to 7 PM. Clients are booked by appointment only – this business is not open to walk-in clients. The salon is in a 12-foot by 12-foot room at the front of the house and features a sink and one salon chair. Clients typically park at the end of the petitioner's driveway and on the street in front of the residence. A plat of survey, floor plan, and photos are attached.