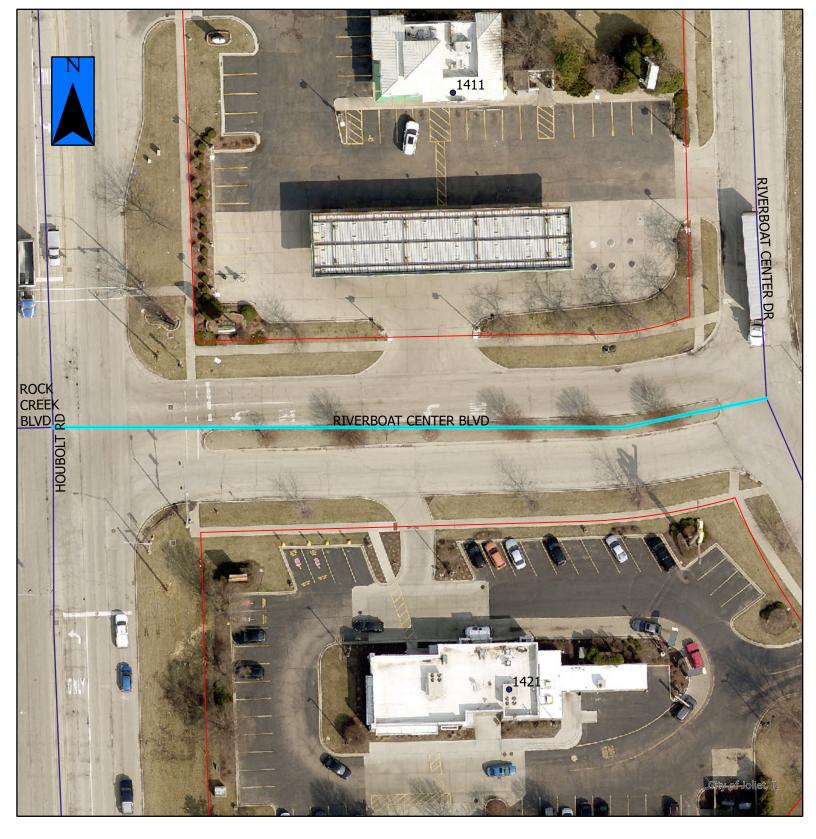

<u>SITE HISTORY</u>: The intersection of Houbolt Road with Riverboat Center Boulevard and Rock Creek Boulevard was built in the mid-1990s. Riverboat Center Boulevard is on the east side of the intersection and Rock Creek Boulevard is on the west side. Riverboat Center Boulevard, the subject of this request, is only one block long and terminates at Riverboat Center Drive on the east. Rock Creek Boulevard aligns with Riverboat Center Boulevard on the west side of the intersection and is a longer street with many established properties along its frontage.

<u>SPECIAL INFORMATION</u>: The City will soon be replacing the street signs at this Houbolt Road intersection and would like to change Riverboat Center Boulevard to Rock Creek Boulevard to simplify the street signage at the intersection. The only sign at this intersection for Riverboat Center Boulevard is a street sign pole at the southeast corner. There are street signs for Rock Creek Boulevard on the mast arms of both the north and south traffic signals on Houbolt Road, as well as on a pole at the northwest corner. Vehicles traveling on Houbolt Road approaching the intersection would simultaneously see the small sign for Riverboat Center Boulevard and the larger sign for Rock Creek Boulevard. The street name change will eliminate the confusing signage as only one name will be displayed.

Riverboat Center Boulevard is only one block long and has no properties fronting it, so the change to Rock Creek Boulevard will not affect any property addresses. The two commercial properties adjacent to the street have addresses on Riverboat Center Drive.

Figure 1: Intersection of Houbolt Road with Riverboat Center Boulevard on the east and Rock Creek Boulevard on the west (2024)

Figure 2: Street signs at the intersection, looking north up Houbolt Road (October 2022)