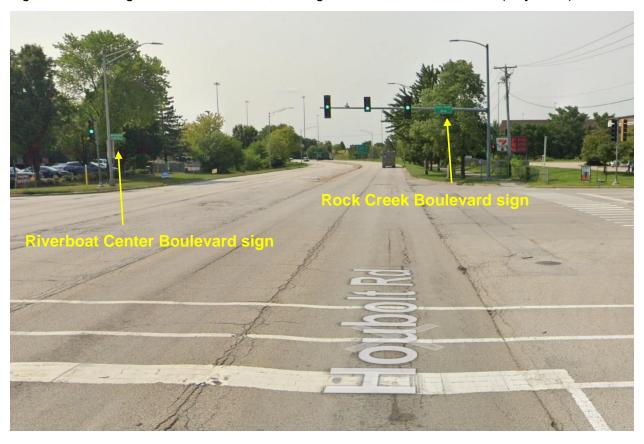

<u>SPECIAL INFORMATION</u>: The City will soon be replacing the street signs at this Houbolt Road intersection and would like to change Riverboat Center Boulevard to Rock Creek Boulevard to simplify the street signage at the intersection. The only sign at this intersection for Riverboat Center Boulevard is a street sign pole at the southeast corner. There are street signs for Rock Creek Boulevard on the mast arms of both the north and south traffic signals on Houbolt Road, as well as on a pole at the northwest corner. Vehicles traveling on Houbolt Road approaching the intersection would simultaneously see the small sign for Riverboat Center Boulevard and the larger sign for Rock Creek Boulevard. The street name change will eliminate the confusing signage as only one name will be displayed.

Figure 3: Street signs at the intersection, looking south down Houbolt Road (July 2021)

CASE NO: 5N-1-24DATE FILED: 7/12/24