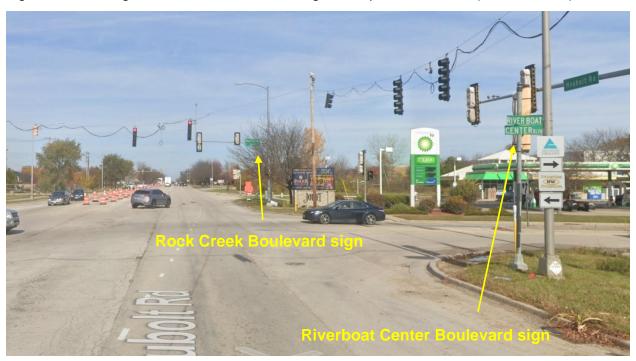

<u>SPECIAL INFORMATION</u>: The City will soon be replacing the street signs at this Houbolt Road intersection and would like to change Riverboat Center Boulevard to Rock Creek Boulevard to simplify the street signage at the intersection. The only sign at this intersection for Riverboat Center Boulevard is a street sign pole at the southeast corner. There are street signs for Rock Creek Boulevard on the mast arms of both the north and south traffic signals on Houbolt Road, as well as on a pole at the northwest corner. Vehicles traveling on Houbolt Road approaching the intersection would simultaneously see the small sign for Riverboat Center Boulevard and the larger sign for Rock Creek Boulevard. The street name change will eliminate the confusing signage as only one name will be displayed.

Figure 1: Intersection of Houbolt Road with Riverboat Center Boulevard on the east and Rock Creek Boulevard on the west (2024)

Figure 2: Street signs at the intersection, looking north up Houbolt Road (October 2022)

Figure 3: Street signs at the intersection, looking south down Houbolt Road (July 2021)

CASE NO: 5N-1-24DATE FILED: 7/12/24