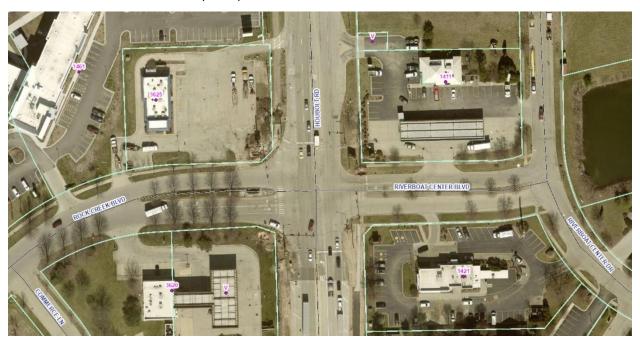

<u>SITE HISTORY</u>: The intersection of Houbolt Road with Riverboat Center Boulevard and Rock Creek Boulevard was built in the mid-1990s. Riverboat Center Boulevard is on the east side of the intersection and Rock Creek Boulevard is on the west side. Riverboat Center Boulevard, the subject of this request, is only one block long and terminates at Riverboat Center Drive on the east. Rock Creek Boulevard aligns with Riverboat Center Boulevard on the west side of the intersection and is a longer street with many established properties along its frontage.

Riverboat Center Boulevard is only one block long and has no properties fronting it, so the change to Rock Creek Boulevard will not affect any property addresses. The two commercial properties adjacent to the street have addresses on Riverboat Center Drive.

Figure 1: Intersection of Houbolt Road with Riverboat Center Boulevard on the east and Rock Creek Boulevard on the west (2024)

Figure 2: Street signs at the intersection, looking north up Houbolt Road (October 2022)