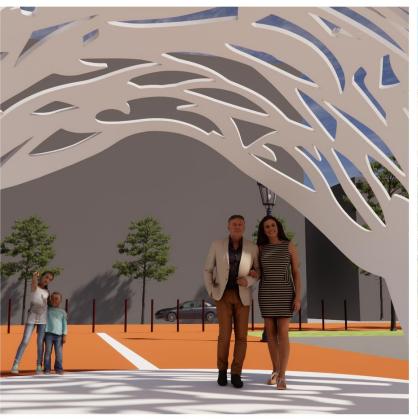

## **DOME OF UNITY**

- Dimensions: 19' Width, 12' Height, 14' Depth
- Material: Stainless steel, acrylic polyurethane paint, anti-graffiti coating
- Cutout design shown above is a placeholder, actual imagery to be developed through community engagement process
- Cutout size and shape will be optimized to prevent climbing
- Minimal maintenance periodic water rinses and mild non-abrasive detergents