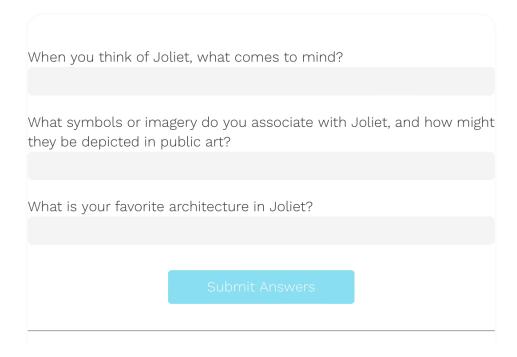

#### Part One: Town Hall Meetings, Talks and Site Visits

Gather community responses to curated questions, then translate insights into visual cutout designs.

#### **Part Two: Papercut Workshops**

Public can create their own cutout designs for potential inclusion in the final artwork.

#### Dome of Unity

Home About Artist News Connect Gallery

Please share your perspectives!

Would you like to contribute any images or paper-cut designs that related to the questions above?

\* Potential community engagement questions and photos upload page