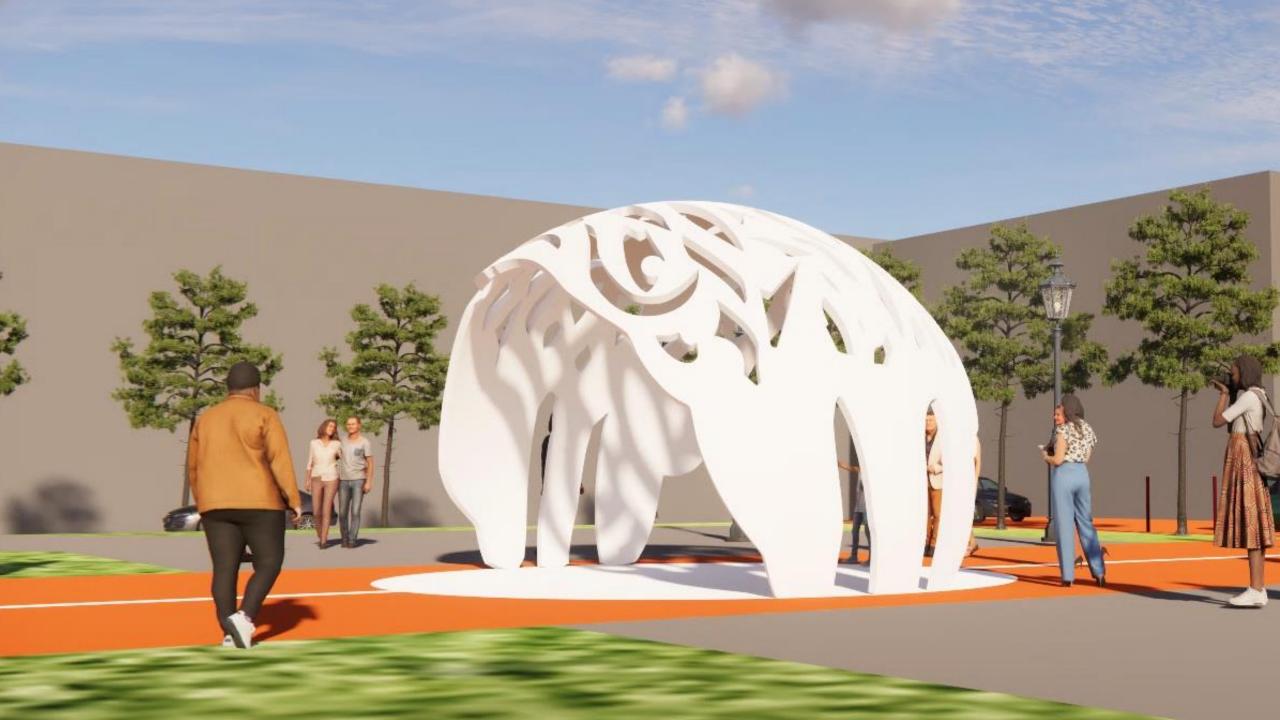

## **DOME OF UNITY**

- Dimensions: 19' Width, 12' Height, 14' Depth
- Material: Stainless steel, acrylic polyurethane paint, anti-graffiti coating
- Cutout design shown above is a placeholder, actual imagery to be developed through community engagement process
- Cutout size and shape will be optimized to prevent climbing
- Minimal maintenance periodic water rinses and mild non-abrasive detergents