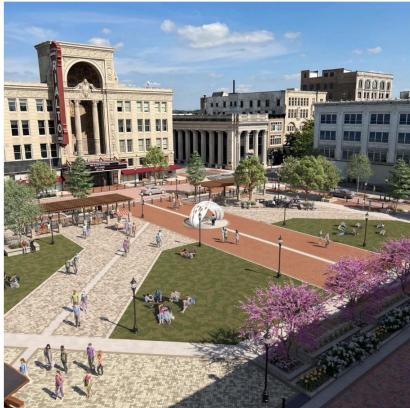

## **DOME OF UNITY**

- Dimensions: 19' Width, 12' Height, 14' Depth
- Material: Stainless steel, acrylic polyurethane paint, anti-graffiti coating
- Cutout design shown above is a placeholder, actual imagery to be developed through community engagement process
- Cutout size and shape will be optimized to prevent climbing
- Minimal maintenance periodic water rinses and mild non-abrasive detergents