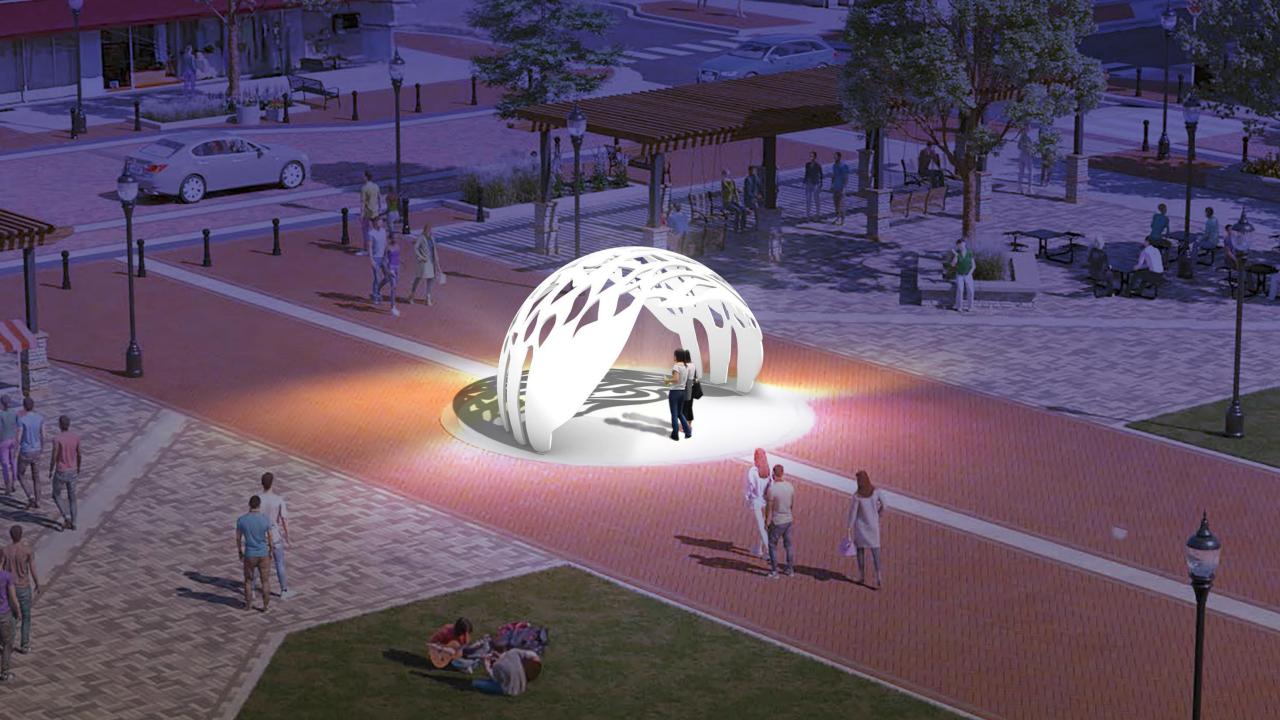

## **DOME OF UNITY**

- Dimensions: 19' Width, 12' Height, 14' Depth
- Material: Stainless steel, acrylic polyurethane paint, anti-graffiti coating
- Cutout design shown above is a placeholder, actual imagery to be developed through community engagement process
- Cutout size and shape will be optimized to prevent climbing
- Minimal maintenance periodic water rinses and mild non-abrasive detergents