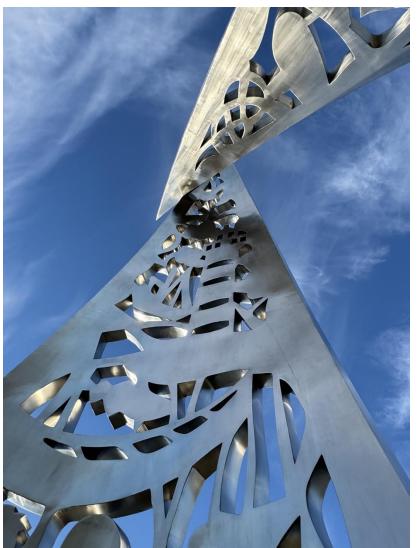

s surroundings



## **DOME OF UNITY**













- Dimensions: 19' Width, 12' Height, 14' Depth
- Material: Stainless steel, acrylic polyurethane paint, anti-graffiti coating
- Cutout design shown above is a placeholder, actual imagery to be developed through community engagement process
- Cutout size and shape will be optimized to prevent climbing
- Minimal maintenance periodic water rinses and mild non-abrasive detergents











#### **COMMUNITY ENGAGEMENT PROCESS**

#### Part One: Town Hall Meetings, Talks and Site Visits

Gather community responses to curated questions, then translate insights into visual cutout designs.

#### **Part Two: Papercut Workshops**

Public can create their own cutout designs for potential inclusion in the final artwork.

#### **PREVIOUS PROJECTS**







#### PREVIOUS COMMUNITY ENGAGEMENT ACTIVITIES



















### **COMMUNITY ENGAGEMENT WEBSITE**

#### Supplement in-person meetings and workshops

- About Page Introduce and distribute project information to the public
- Connect Page Solicit responses, ideas, and papercut designs to potentially be included in artworks' final designs
  - Q&A Page
  - Image uploading page
- Gallery Page Feature all visual submissions
- News Page Document and publicize and every step of the project

## Dome of Unity

Home About Artist News Connect Gallery







#### Dome of Unity

Home About Artist News Connect Gallery

Please share your perspectives!



Would you like to contribute any images or paper-cut designs that related to the questions above?



\* Potential community engagement questions a