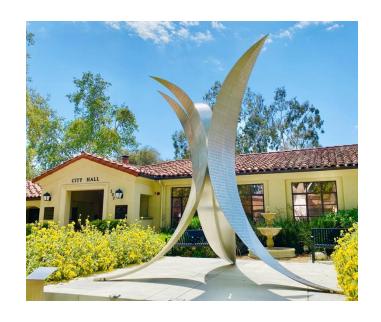

## **DOME OF UNITY**

- Dimensions: 19' Width, 12' Height, 14' Depth
- Material: Stainless steel, acrylic polyurethane paint, anti-graffiti coating
- Cutout design shown above is a placeholder, actual imagery to be developed through community engagement process
- Cutout size and shape will be optimized to prevent climbing
- Minimal maintenance periodic water rinses and mild non-abrasive detergents