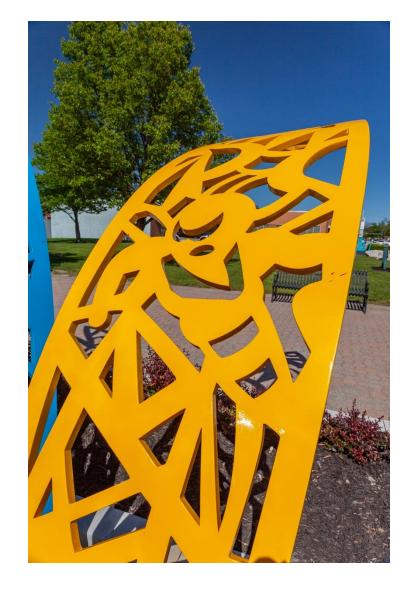

its surroundings



## **DOME OF UNITY**













- Dimensions: 19' Width, 12' Height, 14' Depth
- Material: Stainless steel, acrylic polyurethane paint, anti-graffiti coating
- Cutout design shown above is a placeholder, actual imagery to be developed through community engagement process
- Cutout size and shape will be optimized to prevent climbing
- Minimal maintenance periodic water rinses and mild non-abrasive detergents











#### **COMMUNITY ENGAGEMENT PROCESS**

#### Part One: Town Hall Meetings, Talks and Site Visits

Gather community responses to curated questions, then translate insights into visual cutout designs.

#### **Part Two: Papercut Workshops**

Public can create their own cutout designs for potential inclusion in the final artwork.

#### **PREVIOUS PROJECTS**







#### PREVIOUS COMMUNITY ENGAGEMENT ACTIVITIES



















### **COMMUNITY ENGAGEMENT WEBSITE**

#### Supplement in-person meetings and workshops

- About Page Introduce and distribute project information to the public
- Connect Page Solicit responses, ideas, and papercut designs to potentially be included in artworks' final designs
  - Q&A Page
  - Image uploading page
- Gallery Page Feature all visual submissions
- News Page Document and publicize and every step of the project

## Dome of Unity

Home About Artist News Connect Gallery







#### Dome of Unity

Home About Artist News Connect Gallery

Please share your perspectives!



Would you like to contribute any images or paper-cut designs that related to the questions above?



\* Potential community engagement questions