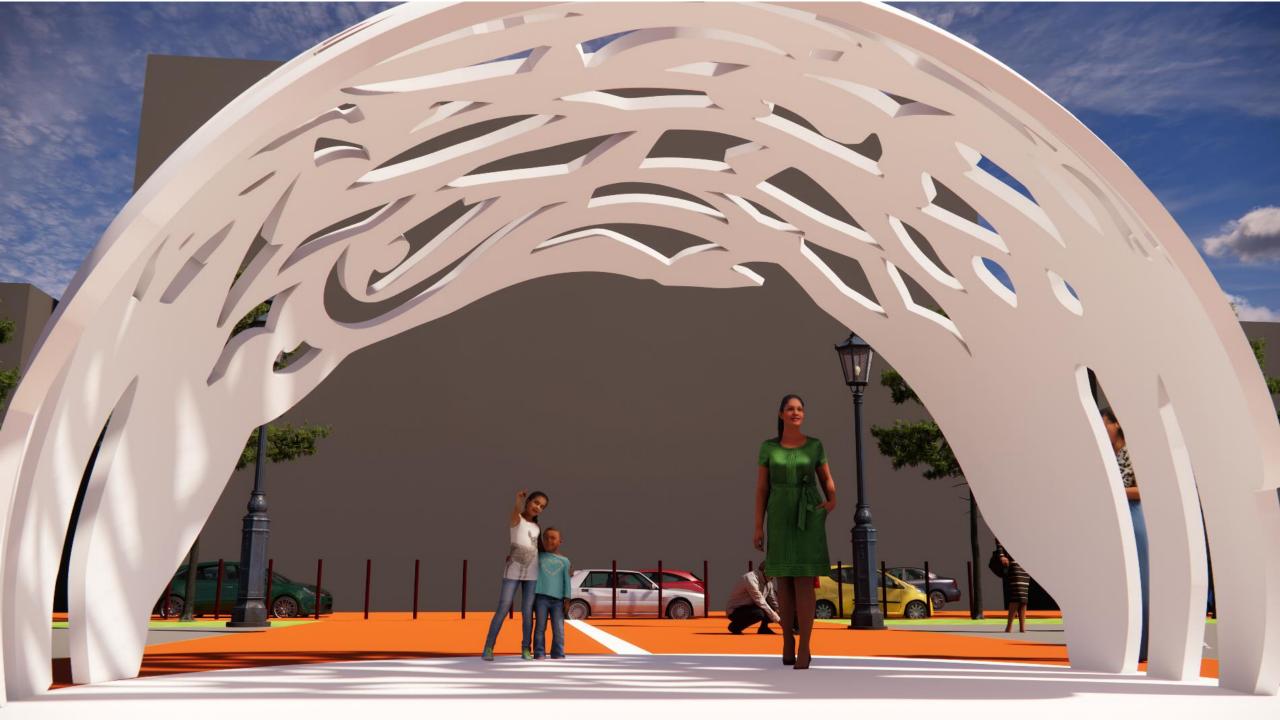

## **DOME OF UNITY**

- Dimensions: 19' Width, 12' Height, 14' Depth
- Material: Stainless steel, acrylic polyurethane paint, anti-graffiti coating
- Cutout design shown above is a placeholder, actual imagery to be developed through community engagement process
- Cutout size and shape will be optimized to prevent climbing
- Minimal maintenance periodic water rinses and mild non-abrasive detergents