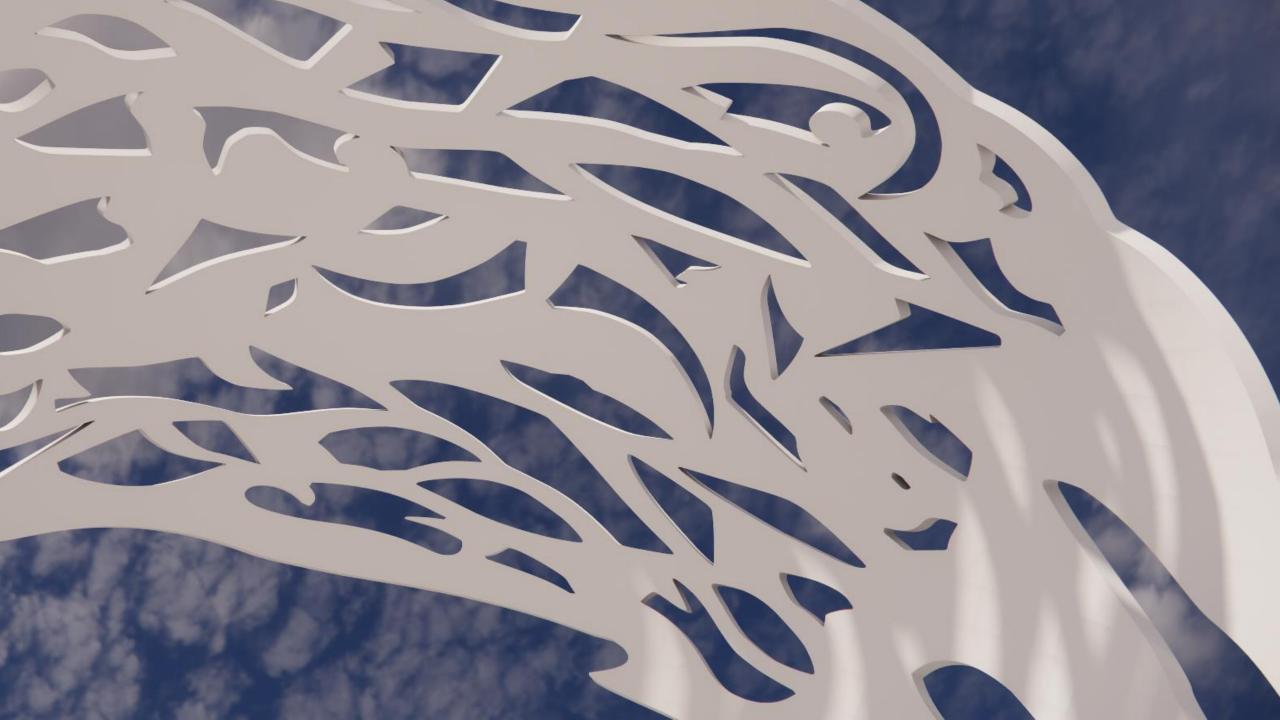

## **DOME OF UNITY**

- Dimensions: 19' Width, 12' Height, 14' Depth
- Material: Stainless steel, acrylic polyurethane paint, anti-graffiti coating
- Cutout design shown above is a placeholder, actual imagery to be developed through community engagement process
- Cutout size and shape will be optimized to prevent climbing
- Minimal maintenance periodic water rinses and mild non-abrasive detergents