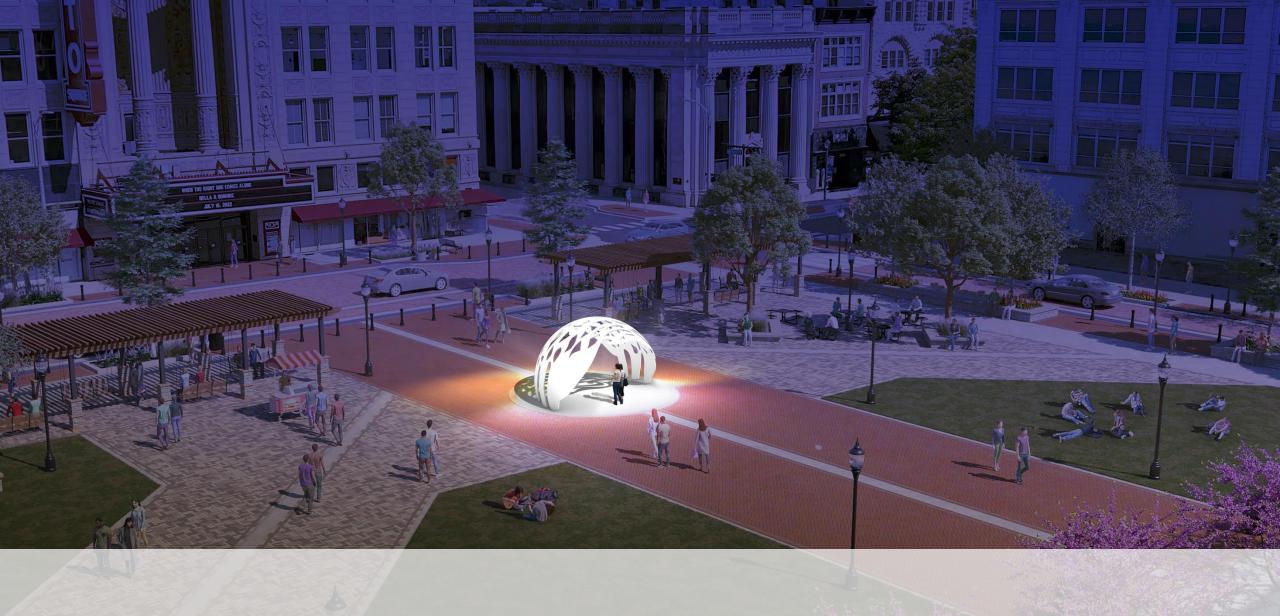

## **DOME OF UNITY**

- Dimensions: 19' Width, 12' Height, 14' Depth
- Material: Stainless steel, acrylic polyurethane paint, anti-graffiti coating
- Cutout design shown above is a placeholder, actual imagery to be developed through community engagement process
- Cutout size and shape will be optimized to prevent climbing
- Minimal maintenance periodic water rinses and mild non-abrasive detergents