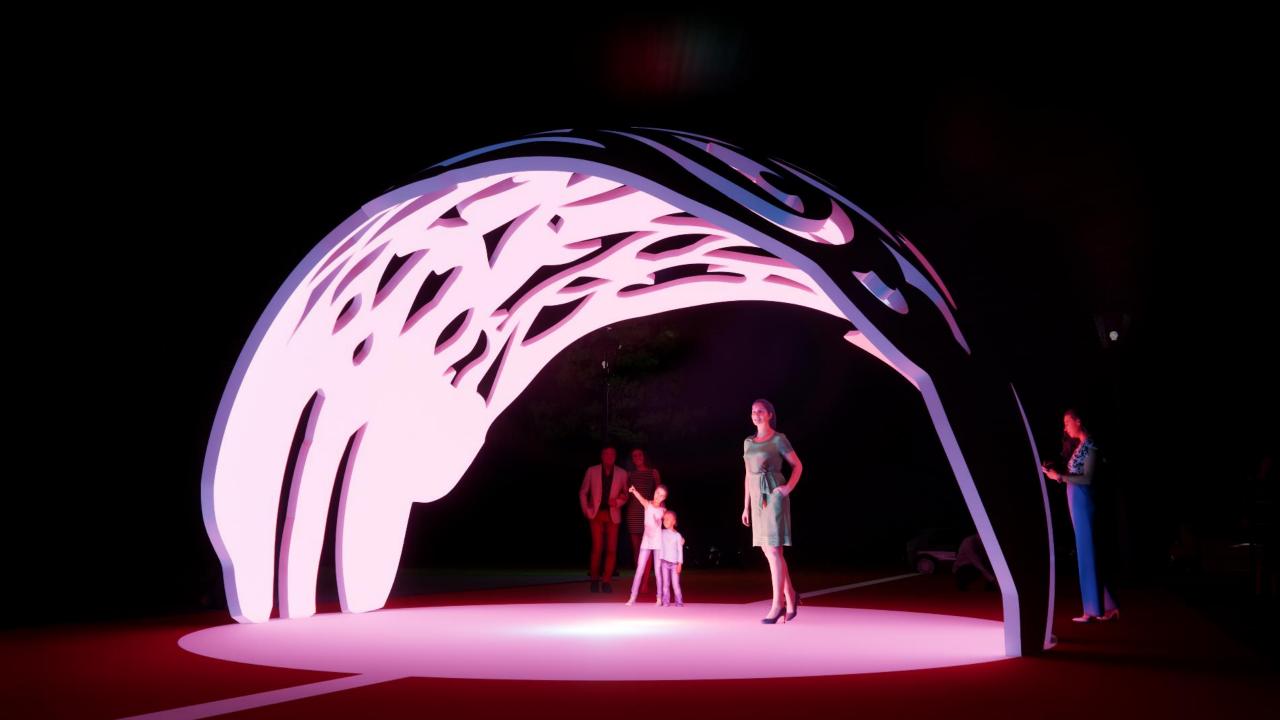

## **DOME OF UNITY**

- Dimensions: 19' Width, 12' Height, 14' Depth
- Material: Stainless steel, acrylic polyurethane paint, anti-graffiti coating
- Cutout design shown above is a placeholder, actual imagery to be developed through community engagement process
- Cutout size and shape will be optimized to prevent climbing
- Minimal maintenance periodic water rinses and mild non-abrasive detergents