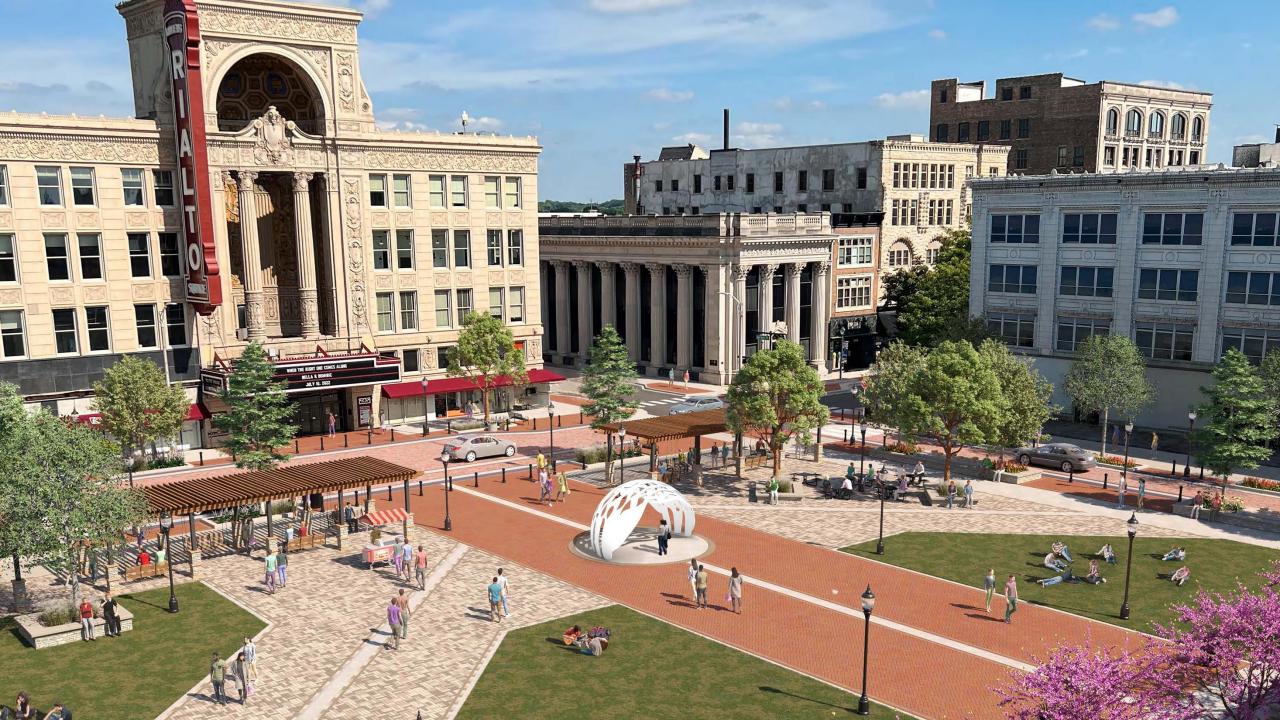

### **CREATIVE PRINCIPLES**

A prominent landmark

A symbol of community

A complement to its surroundings

## **DOME OF UNITY**

- Dimensions: 19' Width, 12' Height, 14' Depth
- Material: Stainless steel, acrylic polyurethane paint, anti-graffiti coating
- Cutout design shown above is a placeholder, actual imagery to be developed through community engagement process
- Cutout size and shape will be optimized to prevent climbing
- Minimal maintenance periodic water rinses and mild non-abrasive detergents