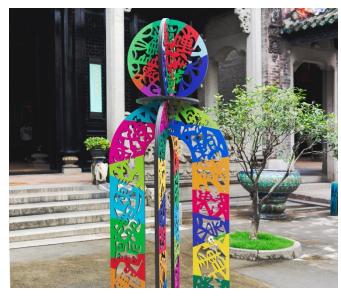

# CITY OF JOLIET CITY SQUARE SCULPTURE PROPOSAL



**SIJIA CHEN STUDIO** 

#### **PREVIOUS WORKS**













#### **PREVIOUS WORKS**













### **CREATIVE PRINCIPLES**

A prominent landmark

A symbol of community

A complement to its surroundings



## **DOME OF UNITY**













- Dimensions: 19' Width, 12' Height, 14' Depth
- Material: Stainless steel, acrylic polyurethane paint, anti-graffiti coating
- Cutout design shown above is a placeholder, actual imagery to be developed through community engagement process
- Cutout size and shape will be optimized to prevent climbing
- Minimal maintenance periodic water rinses and mild non-abrasive detergents











#### **COMMUNITY ENGAGEMENT PROCESS**

#### Part One: Town Hall Meetings, Talks and Site Visits

Gather community responses to curated questions, then translate insights into visual cutout designs.

#### **Part Two: Papercut Workshops**

Public can create