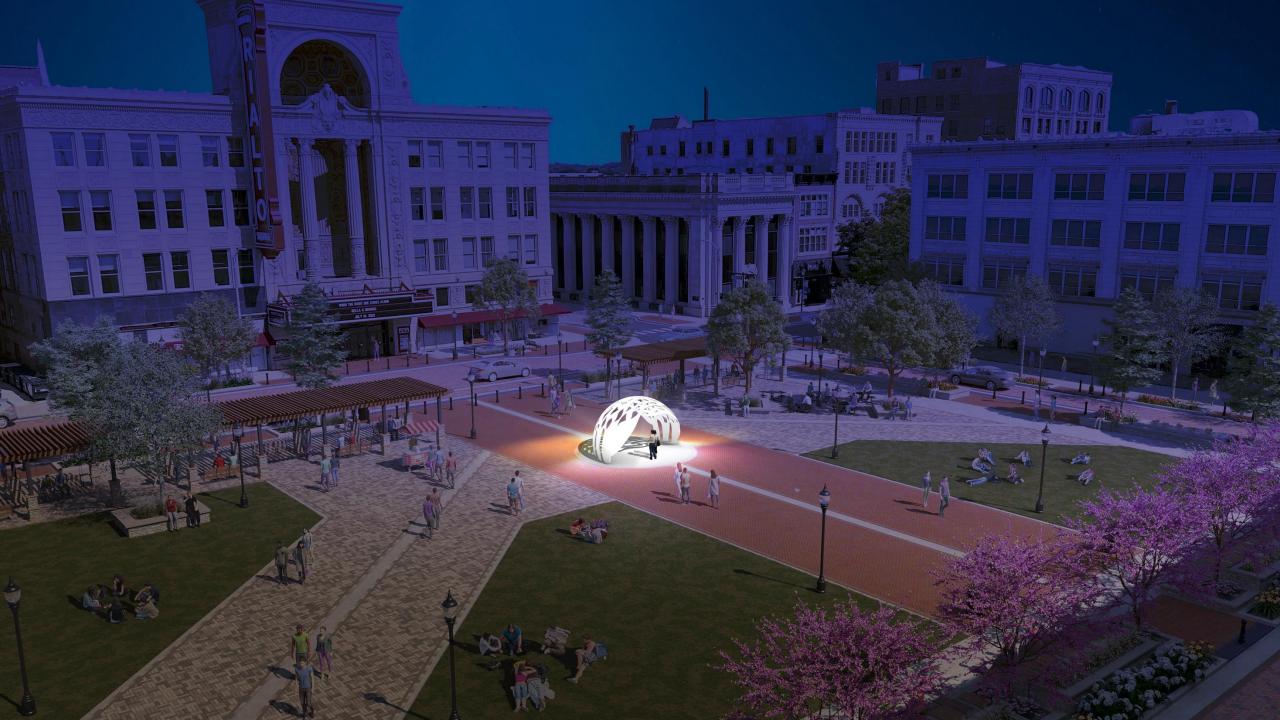

## **DOME OF UNITY**

- Dimensions: 19' Width, 12' Height, 14' Depth
- Material: Stainless steel, acrylic polyurethane paint, anti-graffiti coating
- Cutout design shown above is a placeholder, actual imagery to be developed through community engagement process
- Cutout size and shape will be optimized to prevent climbing
- Minimal maintenance periodic water rinses and mild non-abrasive detergents