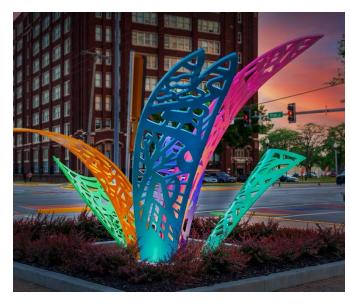

# CITY OF JOLIET CITY SQUARE SCULPTURE PROPOSAL



**SIJIA CHEN STUDIO** 

#### **PREVIOUS WORKS**













#### **PREVIOUS WORKS**













### **CREATIVE PRINCIPLES**

A prominent landmark

A symbol of community

A complement to its surroundings



## **DOME OF UNITY**













- Dimensions: 19' Width, 12' Height, 14' Depth
- Material: Stainless steel, acrylic polyurethane paint, anti-graffiti coating
- Cutout design shown above is a placeholder, actual imagery to be developed through community engagement process
- Cutout size and shape will be optimized to prevent climbing
- Minimal maintenance periodic water rinses and mild non-abrasive detergents











#### **COMMUNITY ENGAGEMENT PROCESS**

#### Part One: Town Hall Meetings, Talks and Site Visits

Gather community responses to curated questions, then translate insights into visual cutout designs.

#### **Part Two: Papercut Workshops**

Public can create th