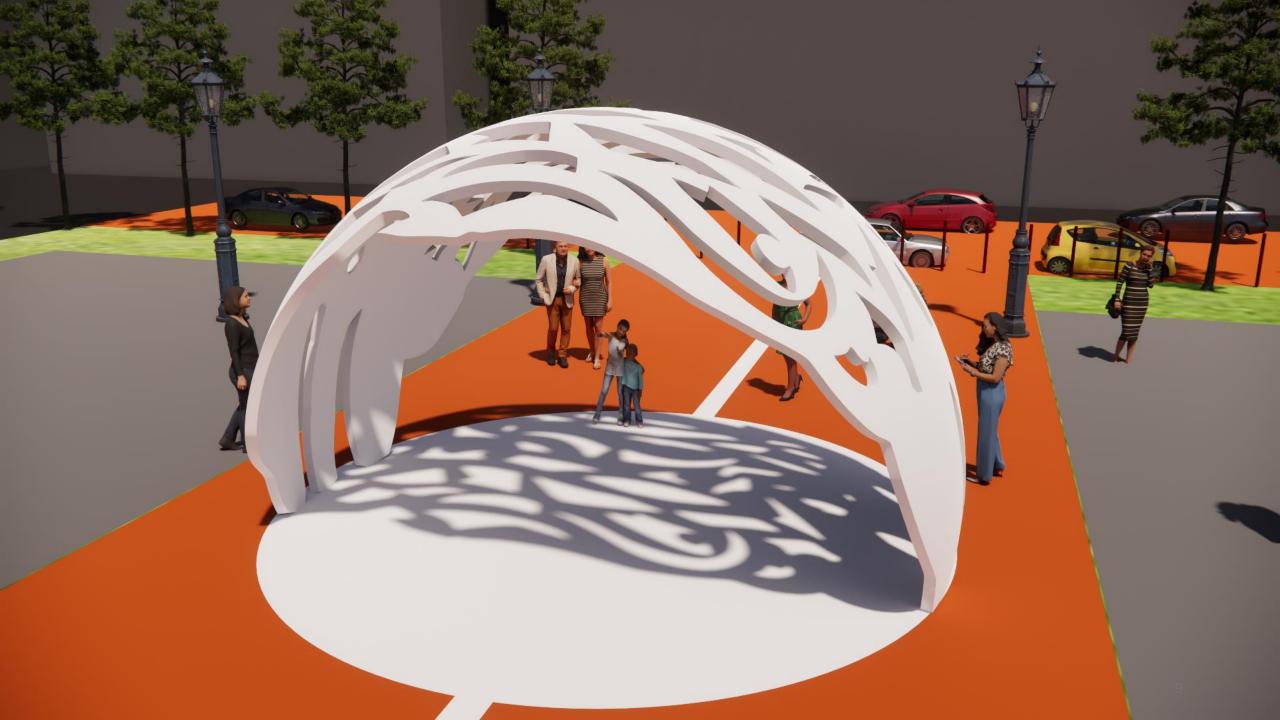

## **DOME OF UNITY**

- Dimensions: 19' Width, 12' Height, 14' Depth
- Material: Stainless steel, acrylic polyurethane paint, anti-graffiti coating
- Cutout design shown above is a placeholder, actual imagery to be developed through community engagement process
- Cutout size and shape will be optimized to prevent climbing
- Minimal maintenance periodic water rinses and mild non-abrasive detergents