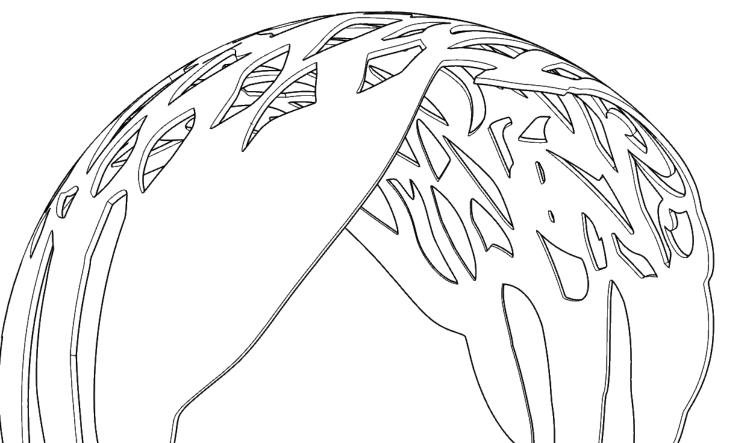

## **DOME OF UNITY**

- Dimensions: 19' Width, 12' Height, 14' Depth
- Material: Stainless steel, acrylic polyurethane paint, anti-graffiti coating
- Cutout design shown above is a placeholder, actual imagery to be developed through community engagement process
- Cutout size and shape will be optimized to prevent climbing
- Minimal maintenance periodic water rinses and mild non-abrasive detergents