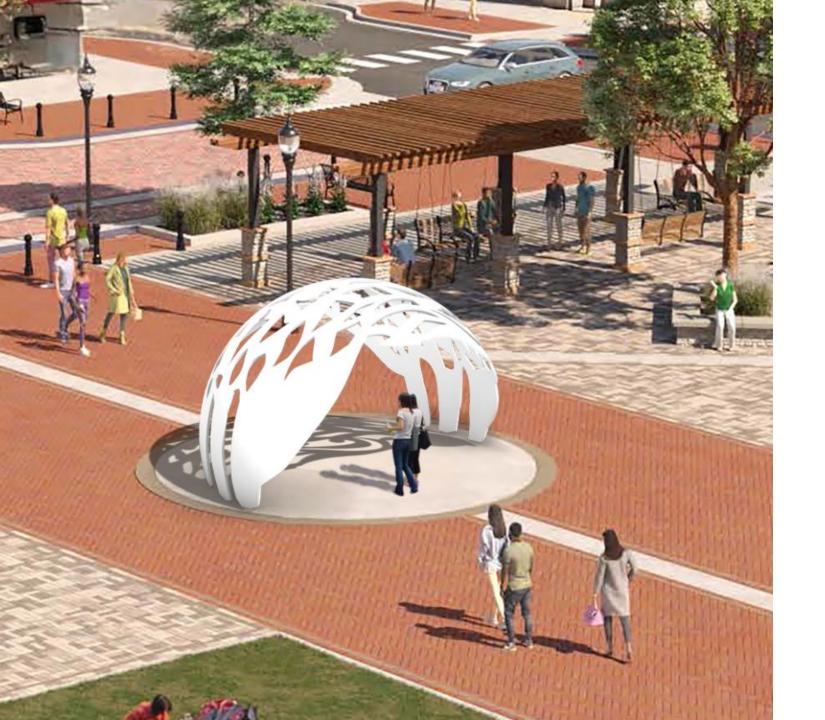

## **DOME OF UNITY**

- Dimensions: 19' Width, 12' Height, 14' Depth
- Material: Stainless steel, acrylic polyurethane paint, anti-graffiti coating
- Cutout design shown above is a placeholder, actual imagery to be developed through community engagement process
- Cutout size and shape will be optimized to prevent climbing
- Minimal maintenance periodic water rinses and mild non-abrasive detergents