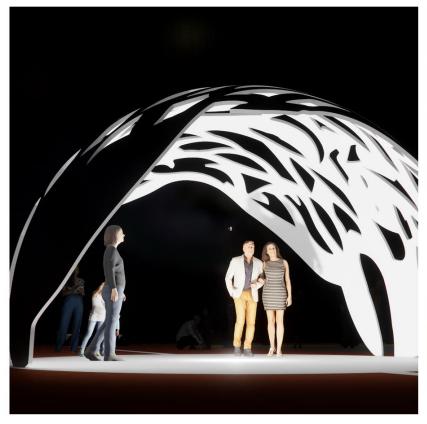

## **DOME OF UNITY**

- Dimensions: 19' Width, 12' Height, 14' Depth
- Material: Stainless steel, acrylic polyurethane paint, anti-graffiti coating
- Cutout design shown above is a placeholder, actual imagery to be developed through community engagement process
- Cutout size and shape will be optimized to prevent climbing
- Minimal maintenance periodic water rinses and mild non-abrasive detergents