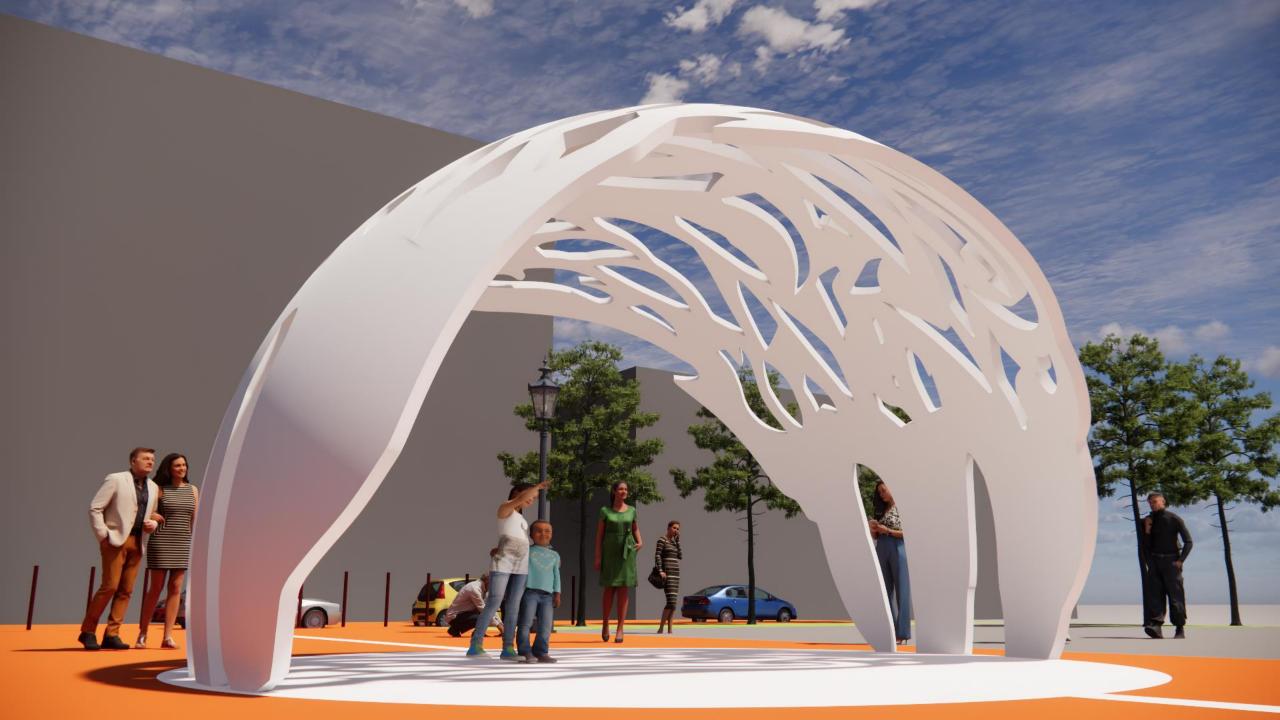

## **DOME OF UNITY**

- Dimensions: 19' Width, 12' Height, 14' Depth
- Material: Stainless steel, acrylic polyurethane paint, anti-graffiti coating
- Cutout design shown above is a placeholder, actual imagery to be developed through community engagement process
- Cutout size and shape will be optimized to prevent climbing
- Minimal maintenance periodic water rinses and mild non-abrasive detergents