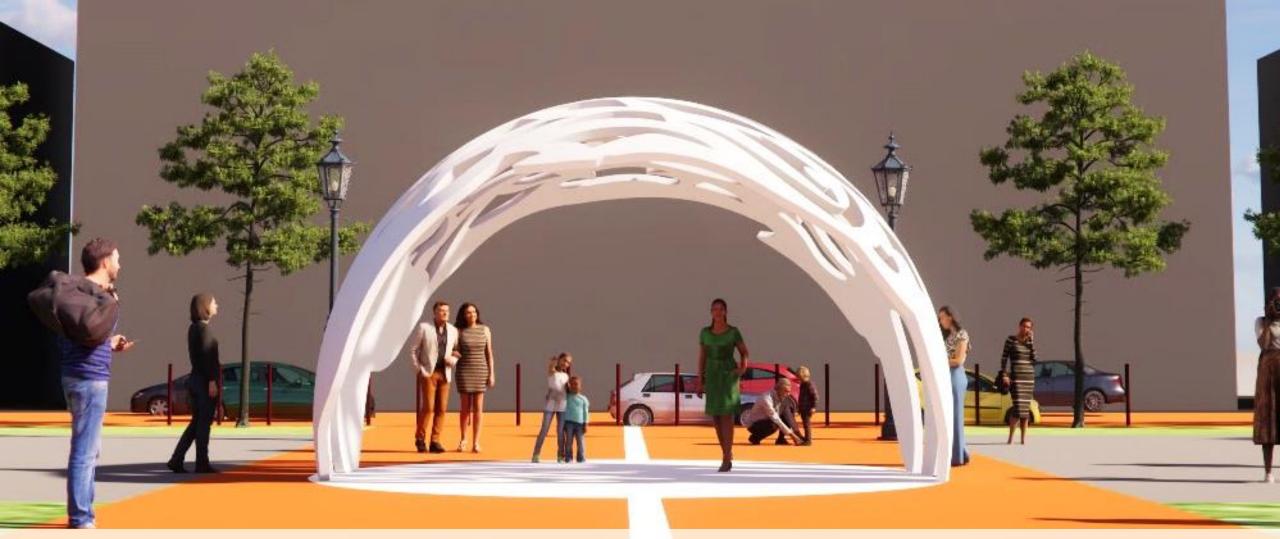

## **DOME OF UNITY**

- Dimensions: 19' Width, 12' Height, 14' Depth
- Material: Stainless steel, acrylic polyurethane paint, anti-graffiti coating
- Cutout design shown above is a placeholder, actual imagery to be developed through community engagement process
- Cutout size and shape will be optimized to prevent climbing
- Minimal maintenance periodic water rinses and mild non-abrasive detergents