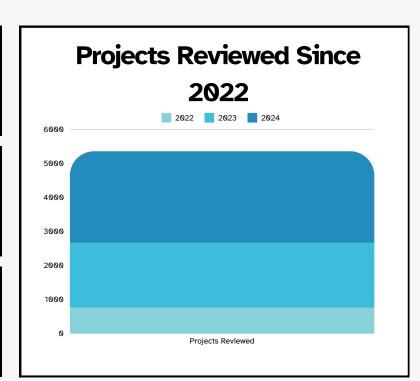

## Plan Reviews Completed Plan Reviews Received FYTD 5,210 17.74% compared to a year ago Plan Reviews Completed FYTD 5,066 20.76% compared to a year ago