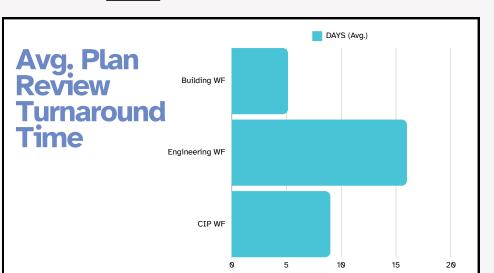

## 2024 PROJECTDOX PERFORMANCE

**REPORT** 

This report evaluates the performance of content within ProjectDox from January 1, 2024 to current date of September 18, 2024.









## **Review Types:**

- 1. Comm/Industrial/Res. New Builds, Remodels & Additions
- 2.Solar
- 3.Signs
- 4. Parking Lots
- 5. Fences
- 6. Capital Improvement Projects
- 7. Engineering Development
- 8. PUD & Plats (Coming Soon!)



## Plan Reviews Completed Plan Reviews Received FYTD 5,210 17.74% compared to a year ago Plan Reviews Completed FYTD 5,066 20.76% compared to a year ago



## Internal User Departments/Third Party Reviewers: Public Works Public Utilities Planning & Zoning Building & Inspections Neighborhood Services GIS Police/Fire Managament Local Assessors Consultants Legal Department City Collector



Estimated
12+ Trees
Saved &
Significant
Decrease in
Emissions
from Travel